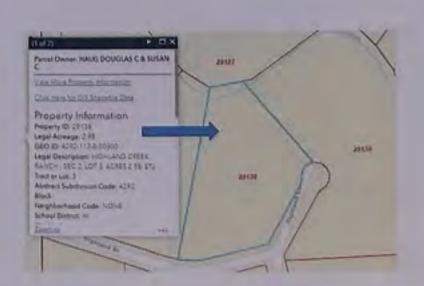

33. Discuss and take action on Wanda Copeland request for variance to Section B2.9 and B4.6 of the Walker County Subdivision Regulations regarding 20' utility easement and 70' right of way requirements for Plat # 2024-002, Replat of Lot(s) 40/41, Block 2, Section 1 of Wildwood Shores Subdivision, G.W. Robinson Survey, A-454, Hunters Creek Drive, Pct. 4. Andy Isbell presented information.