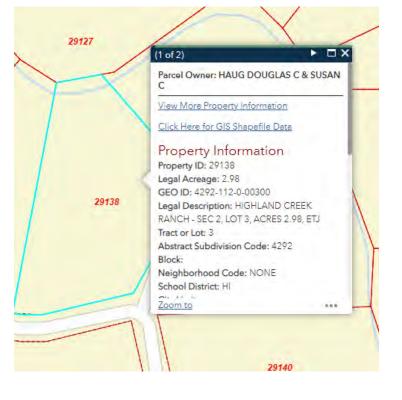

### **Commissioners Court**

23. Discuss Walker County Subdivision Policy. Commissioner White wanted to discuss this in relation to the Dipping Vat Road issues and other instances on roads with in the County.

### **COMMISSIONERS COURT**

24. Discuss and take action on closing Dipping Vat at precinct line for safety concerns due to flooding. Commissioner Decker spoke regarding the concerns. Commissioner White also spoke regarding the concerns and both are willing to work with the residents without being threatened by other residents. Commissioner White is willing to work together to come up with solutions and wants all to understand that all citizens are to be treated equal in our County. There is a meeting date in a few weeks to discuss this.