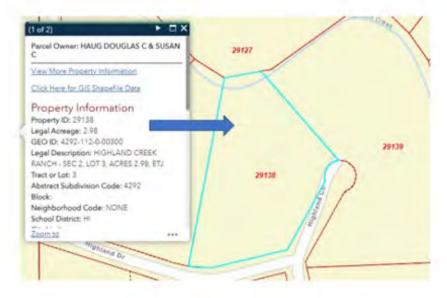

### CITIZENS INPUT

<u>Michael Richardson</u> – spoke regarding the possible closure of Dipping Vat Road. This road is prone to flooding and was originally used as a construction entrance. It was paved and is used by residents and is a primary entry way and provides better access to community and first responders. Requesting to leave this roadway open.

<u>Terrance Adams</u> – spoke regarding the possible closure of Dipping Vat Road. As a small business owner and living in Texas Grand Ranch, this roadway allows ease of access to the community and our residences. We would like the time to present the pros and cons of this road.

<u>R. John Kohlbrand</u> – spoke regarding the possible closure of Dipping Vat Road. Lives right off of Dipping Vat. He reinforces the previous remarks and allow further study of the issues. With first responders and delivery services. The original map when property was bought this was an accessible roadway.

<u>Rebecca Sandefer</u> – President of the POA Board at Texas Grand Ranch. She spoke regarding the possible closure of Dipping Vat Road. Requesting to delay the vote on closing Dipping Vat and allow the property owners to work with the community and Thanked the Court for their time.

<u>Dawn Kraft</u> – spoke regarding the possible closure of Dipping Vat Road. This has become a privilege to use this access and it is only impassable for a day or two. Requesting the ability to work with the County. Closing this road would be devastating to our community. Let's work together.

<u>Gary Evans</u> – resident in Grand Ranch and serves on the POA board. spoke regarding the possible closure of Dipping Vat Road. Resident in Grand Ranch and serves on the POA board. Encourage the Court to not close this road. The access point saves time as well as safety issues for residents receiving help.

### **COMMISSIONERS COURT**

24. Discuss and take action on closing Dipping Vat at precinct line for safety concerns due to flooding. Commissioner Decker spoke regarding the concerns. Commissioner White also spoke regarding the concerns and both are willing to work with the residents without being threatened by other residents. Commissioner White is willing to work together to come up with solutions and wants all to understand that all citizens are to be treated equal in our County. There is a meeting date in a few weeks to discuss this.