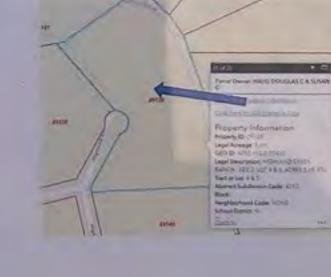

### CITIZENS INPUT

<u>Michael Richardson</u> – spoke regarding the possible closure of Dipping Vat Road. This road is prone to flooding and was originally used as a construction entrance. It was paved and is used by residents and is a primary entry way and provides better access to community and first responders. Requesting to leave this roadway open.

<u>Terrance Adams</u> – spoke regarding the possible closure of Dipping Vat Road. As a small business owner and living in Texas Grand Ranch, this roadway allows ease of access to the community and our residences. We would like the time to present the pros and cons of this road.

<u>R. John Kohlbrand</u> – spoke regarding the possible closure of Dipping Vat Road. Lives right off of Dipping Vat. He reinforces the previous remarks and allow further study of the issues. With first responders and delivery services. The original map when property was bought this was an accessible roadway.

<u>Rebecca Sandefer</u> – President of the POA Board at Texas Grand Ranch. She spoke regarding the possible closure of Dipping Vat Road. Requesting to delay the vote on closing Dipping Vat and allow the property owners to work with the community and Thanked the Court for their time.

<u>Dawn Kraft</u> – spoke regarding the possible closure of Dipping Vat Road. This has become a privilege to use this access and it is only impassable for a day or two. Requesting the ability to work with the County. Closing this road would be devastating to our community. Let's work together.

<u>Gary Evans</u> – resident in Grand Ranch and serves on the POA board. spoke regarding the possible closure of Dipping Vat Road. Resident in Grand Ranch and serves on the POA board. Encourage the Court to not close this road. The access point saves time as well as safety issues for residents receiving help.

### **COMMISSIONERS COURT**

24. Discuss and take action on closing Dipping Vat at precinct line for safety concerns due to flooding. Commissioner Decker spoke regarding the concerns. Commissioner White also spoke regarding the concerns and both are willing to work with the residents without being threatened by other residents. Commissioner White is willing to work together to come up with solutions and wants all to understand that all citizens are to be treated equal in our County. There is a meeting date in a few weeks to discuss this.