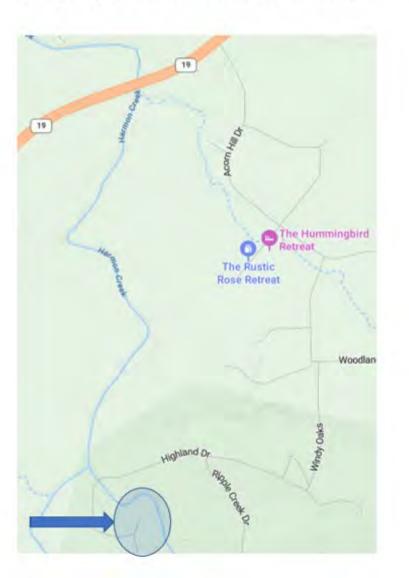

### **Commissioners Court**

23. Discuss Walker County Subdivision Policy. Commissioner White wanted to discuss this in relation to the Dipping Vat Road issues and other instances on roads with in the County.

### **COMMISSIONERS COURT**

24. Discuss and take action on closing Dipping Vat at precinct line for safety concerns due to flooding. Commissioner Decker spoke regarding the concerns. Commissioner White also spoke regarding the concerns and both are willing to work with the residents without being threatened by other residents. Commissioner White is willing to work together to come up with solutions and wants all to understand that all citizens are to be treated equal in our County. There is a meeting date in a few weeks to discuss this.