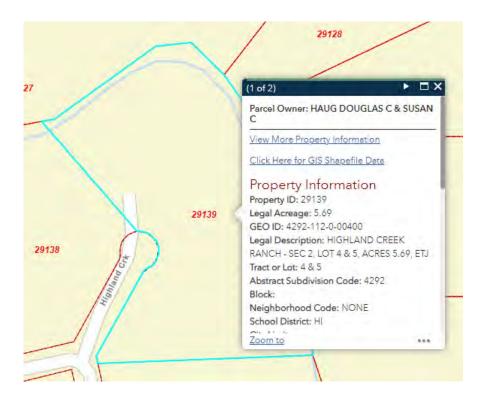

### **Commissioners Court**

23. Discuss Walker County Subdivision Policy. Commissioner White wanted to discuss this in relation to the Dipping Vat Road issues and other instances on roads with in the County.

### **COMMISSIONERS COURT**

24. Discuss and take action on closing Dipping Vat at precinct line for safety concerns due to flooding. Commissioner Decker spoke regarding the concerns. Commissioner White also spoke regarding the concerns and both are willing to work with the residents without being threatened by other residents. Commissioner White is willing to work together to come up with solutions and wants all to understand that all citizens are to be treated equal in our County. There is a meeting date in a few weeks to discuss this.