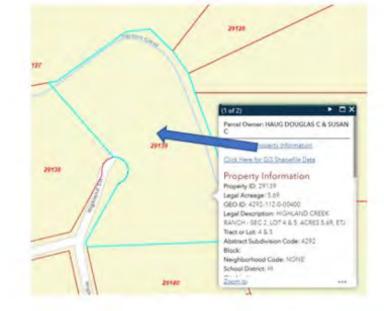

### **Commissioners Court**

23. Discuss Walker County Subdivision Policy. Commissioner White wanted to discuss this in relation to the Dipping Vat Road issues and other instances on roads with in the County.

### **COMMISSIONERS COURT**

24. Discuss and take action on closing Dipping Vat at precinct line for safety concerns due to flooding. Commissioner Decker spoke regarding the concerns. Commissioner White also spoke regarding the concerns and both are willing to work with the residents without being threatened by other residents. Commissioner White is willing to work together to come up with solutions and wants all to understand that all citizens are to be treated equal in our County. There is a meeting date in a few weeks to discuss this.