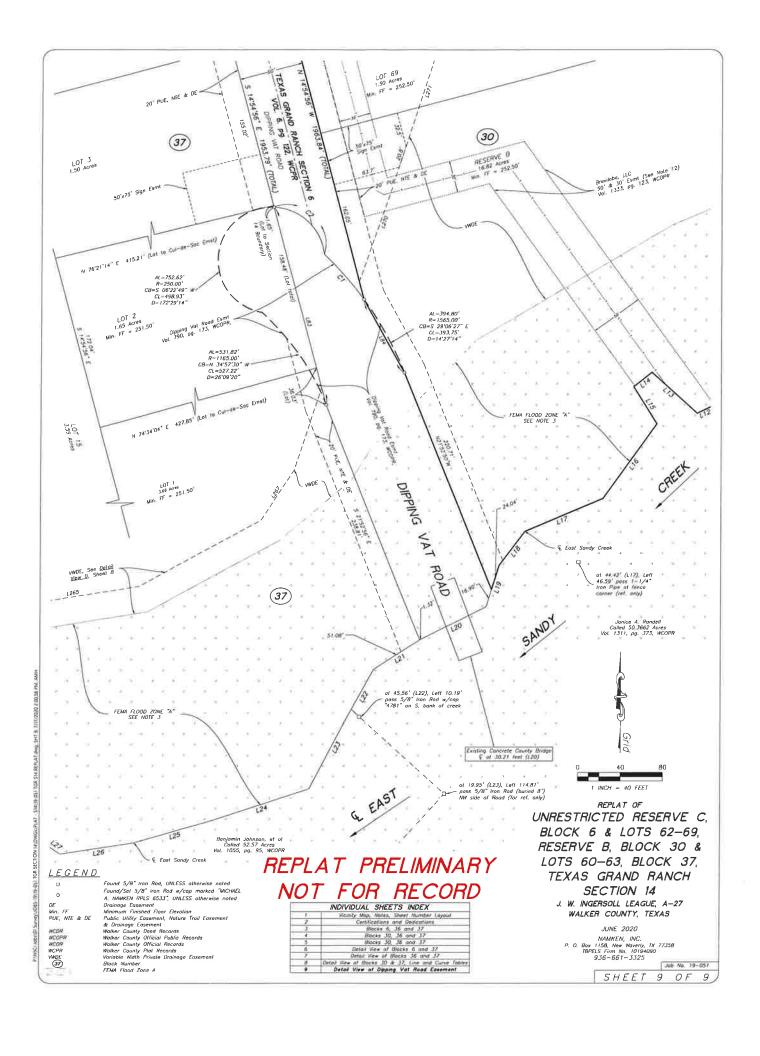

- 19. Discuss and take action on I Texas Grand Ranch, LLC request for variance to Section 5:03 (d) of the Regulations for Flood Plain Management, Walker County, Texas regarding minimum floor elevations for all lots located within flood hazard areas for Texas Grand Ranch, Section 4A and Section 4B. Andy Isbell
- 20. Discuss and take action on Renee Howes of Texas Grand Ranch request for waiver of re-plat fee(s) for Texas Grand Ranch, Section 14, J.W. Ingersoll Survey, A-27 (P # 2020-033) Andy Isbell
- 21. Discuss and take action on P # 2020-033 Re-Plat of Texas Grand Ranch, Section 14 J.W. Ingersoll Survey, A-27 off of Dipping Vat Road Pct. 2/4 Walnut Lake Drive Pct. 3 Andy Isbell