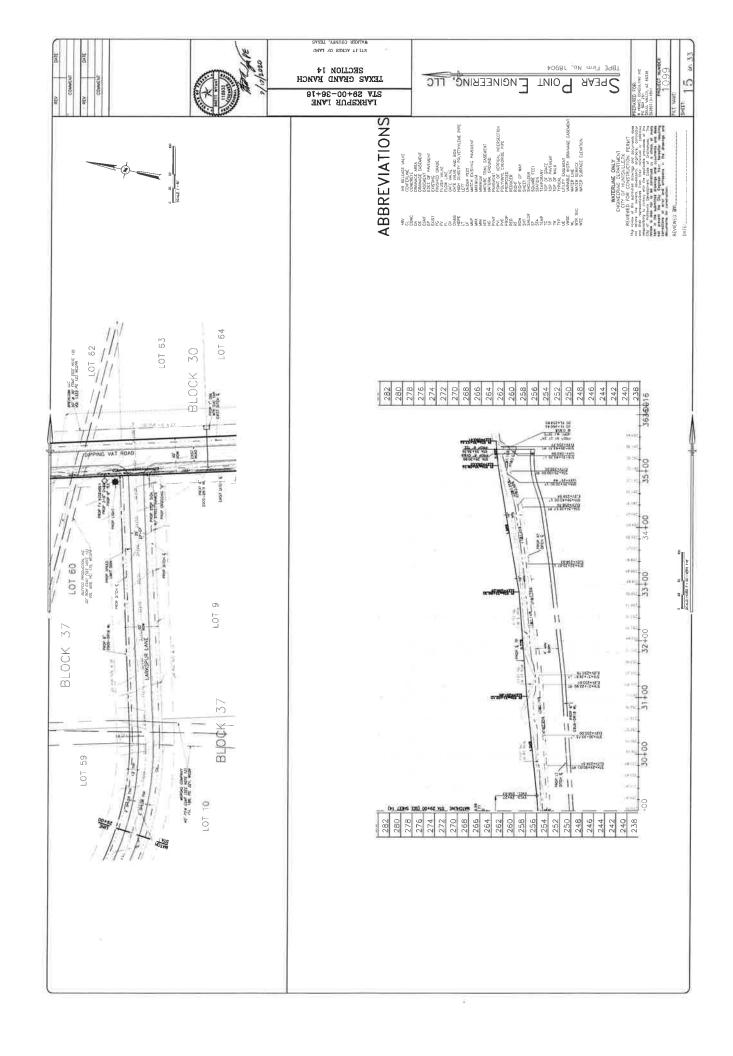

- 19. Discuss and take action on I Texas Grand Ranch, LLC request for variance to Section 5:03 (d) of the Regulations for Flood Plain Management, Walker County, Texas regarding minimum floor elevations for all lots located within flood hazard areas for Texas Grand Ranch, Section 4A and Section 4B. Andy Isbell
- 20. Discuss and take action on Renee Howes of Texas Grand Ranch request for waiver of re-plat fee(s) for Texas Grand Ranch, Section 14, J.W. Ingersoll Survey, A-27 (P # 2020-033) Andy Isbell
- 21. Discuss and take action on P # 2020-033 Re-Plat of Texas Grand Ranch, Section 14 J.W. Ingersoll Survey, A-27 off of Dipping Vat Road Pct. 2/4 Walnut Lake Drive Pct. 3 Andy Isbell

Dated this 24th day of July, 2020.

Kari A French County Clerk

FILED FOR POSTING

JUL 24 2020

KARI FRENCH, COUNTY CLERK WALKER COUNTY, TEXAS By Deputy Deputy