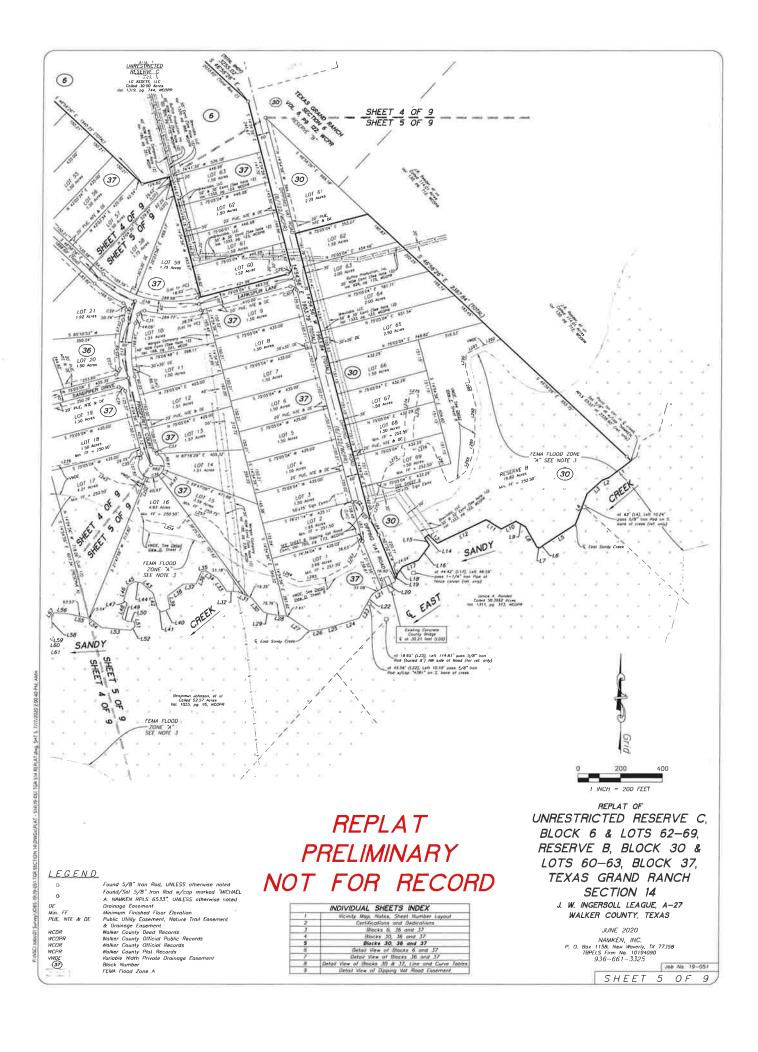

- 19. Discuss and take action on I Texas Grand Ranch, LLC request for variance to Section 5:03 (d) of the Regulations for Flood Plain Management, Walker County, Texas regarding minimum floor elevations for all lots located within flood hazard areas for Texas Grand Ranch, Section 4A and Section 4B. Andy Isbell
- 20. Discuss and take action on Renee Howes of Texas Grand Ranch request for waiver of re-plat fee(s) for Texas Grand Ranch, Section 14, J.W. Ingersoll Survey, A-27 (P # 2020-033) Andy Isbell
- 21. Discuss and take action on P # 2020-033 Re-Plat of Texas Grand Ranch, Section 14 J.W. Ingersoll Survey, A-27 off of Dipping Vat Road Pct. 2/4 Walnut Lake Drive Pct. 3 Andy Isbell