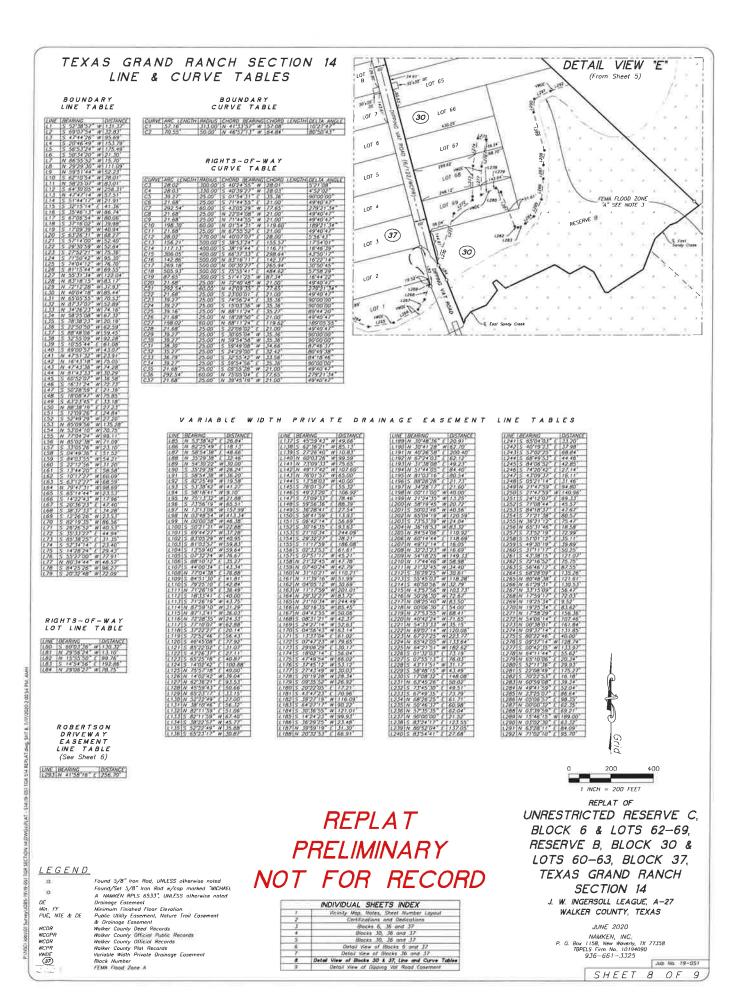

- 19. Discuss and take action on I Texas Grand Ranch, LLC request for variance to Section 5:03 (d) of the Regulations for Flood Plain Management, Walker County, Texas regarding minimum floor elevations for all lots located within flood hazard areas for Texas Grand Ranch, Section 4A and Section 4B. Andy Isbell
- 20. Discuss and take action on Renee Howes of Texas Grand Ranch request for waiver of re-plat fee(s) for Texas Grand Ranch, Section 14, J.W. Ingersoll Survey, A-27 (P # 2020-033) Andy Isbell
- 21. Discuss and take action on P # 2020-033 Re-Plat of Texas Grand Ranch, Section 14 J.W. Ingersoll Survey, A-27 off of Dipping Vat Road Pct. 2/4 Walnut Lake Drive Pct. 3 Andy Isbell