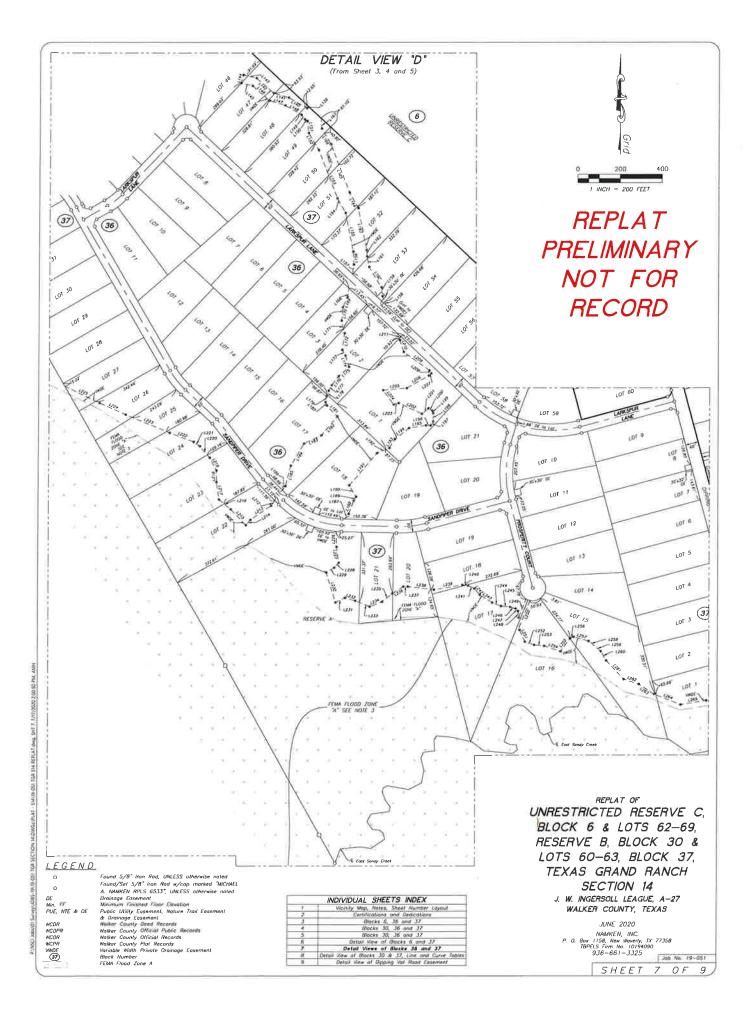

- 19. Discuss and take action on I Texas Grand Ranch, LLC request for variance to Section 5:03 (d) of the Regulations for Flood Plain Management, Walker County, Texas regarding minimum floor elevations for all lots located within flood hazard areas for Texas Grand Ranch, Section 4A and Section 4B. Andy Isbell
- 20. Discuss and take action on Renee Howes of Texas Grand Ranch request for waiver of re-plat fee(s) for Texas Grand Ranch, Section 14, J.W. Ingersoll Survey, A-27 (P # 2020-033) Andy Isbell
- 21. Discuss and take action on P # 2020-033 Re-Plat of Texas Grand Ranch, Section 14 J.W. Ingersoll Survey, A-27 off of Dipping Vat Road Pct. 2/4 Walnut Lake Drive Pct. 3 Andy Isbell