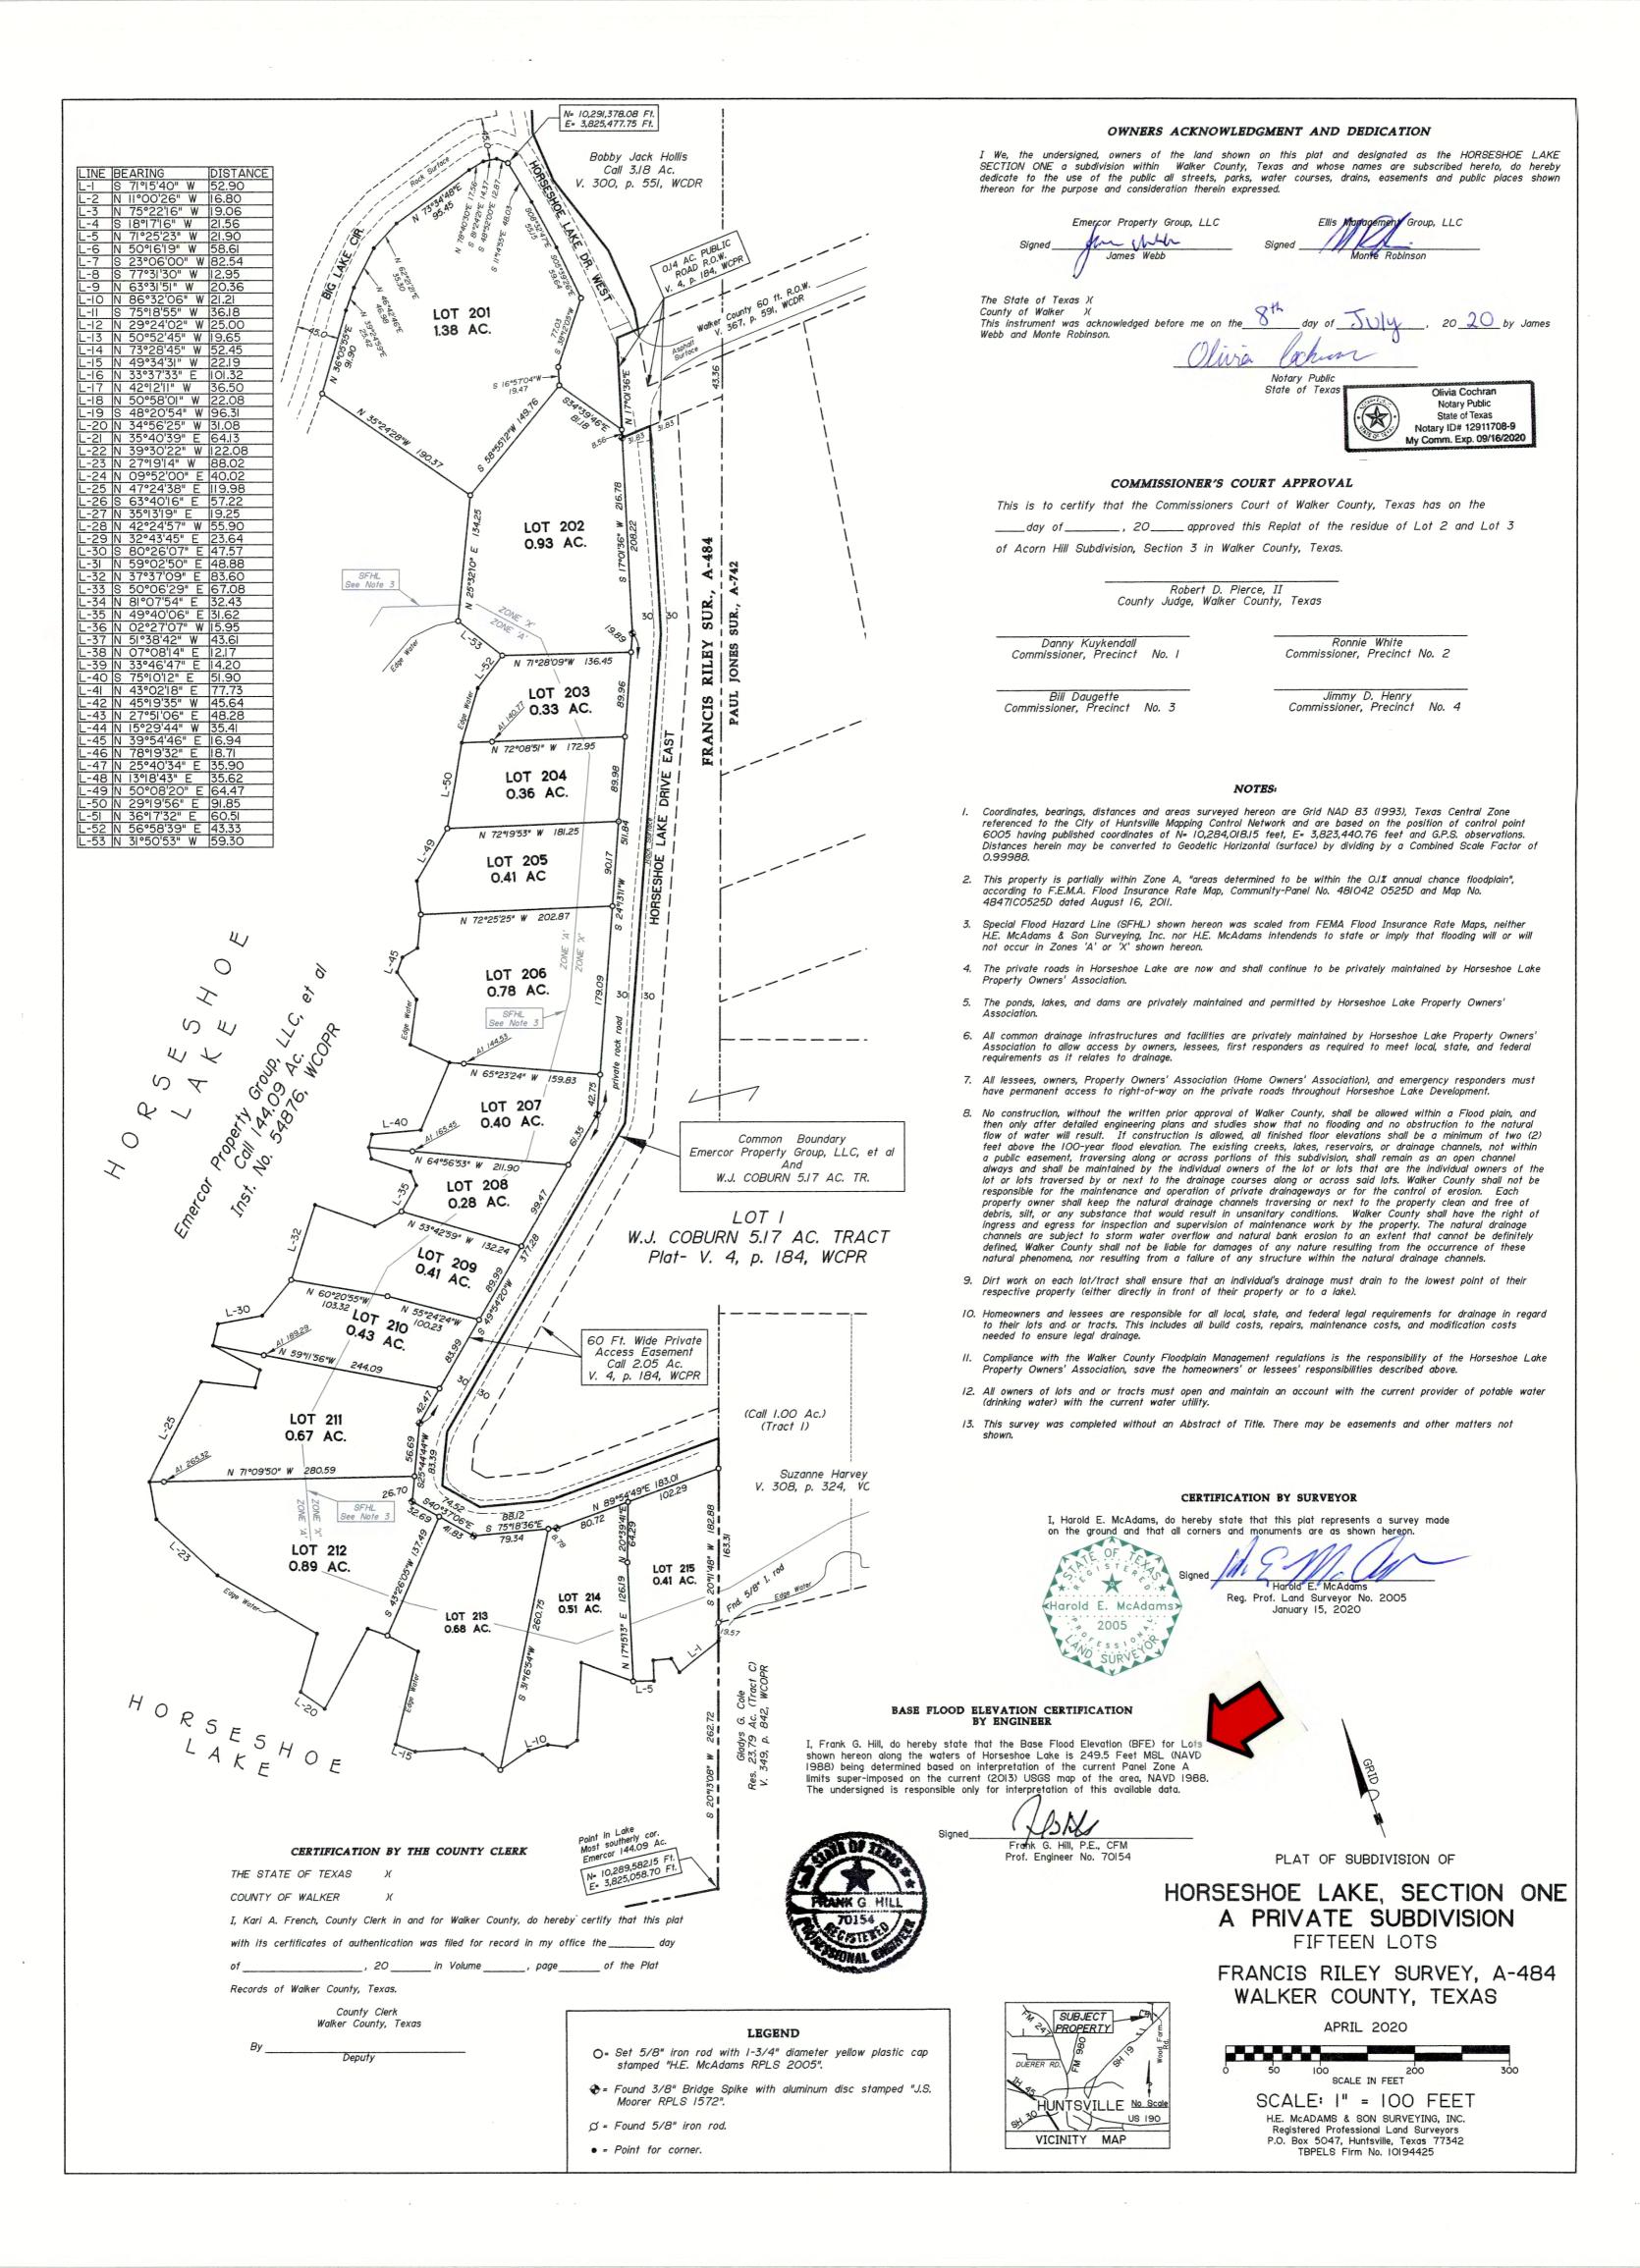

#### **Planning and Development**

- 14. Public hearing concerning [Plat # 2020-032] Re-Plat of Lot(s) 57, 58 and 59, Block 2, Section 2 of the Watson Lake Estates Subdivision, Issac McGary Survey, A-404 Main Street Pct. 4 Andy Isbell
- 15. Discuss and take action on [Plat # 2020-032] Re-Plat of Lot(s) 57, 58 and 59, Block 2, Section 2 of the Watson Lake Estates Subdivision, Issac McGary Survey, A-404 Main Street Pct. 4 Andy Isbell
- 16. Discuss and take action on Franklin Krystyniak request for variance to Section 5.1 of the Walker County Subdivision Regulations regarding access and minimum road frontage (E # 2020-004) for Krystyniak 134.44 Acre Tract, John Sadler Survey, A-45 / C.A. Sleight Survey, A-496 FM 1375 and Krystyniak Road Pct. 4 Andy Isbell
- 17. Discuss and take action on E # 2020-004 Krystyniak 134.44 Acre Tract, John Sadler Survey, A-45 C.A. Sleight Survey, A-496 FM 1375 and Krystyniak Road Pct. 4 Andy Isbell
- 18. Discuss and take action on Monte Robinson request for variance to Section 6.1 of the Walker County Subdivision Regulations regarding detailed drainage study (P # 2020-020) for Horseshoe Lake, Section 1 Francis Riley survey, A-484 Horseshoe Lake Drive East Pct. 3 Andy Isbell