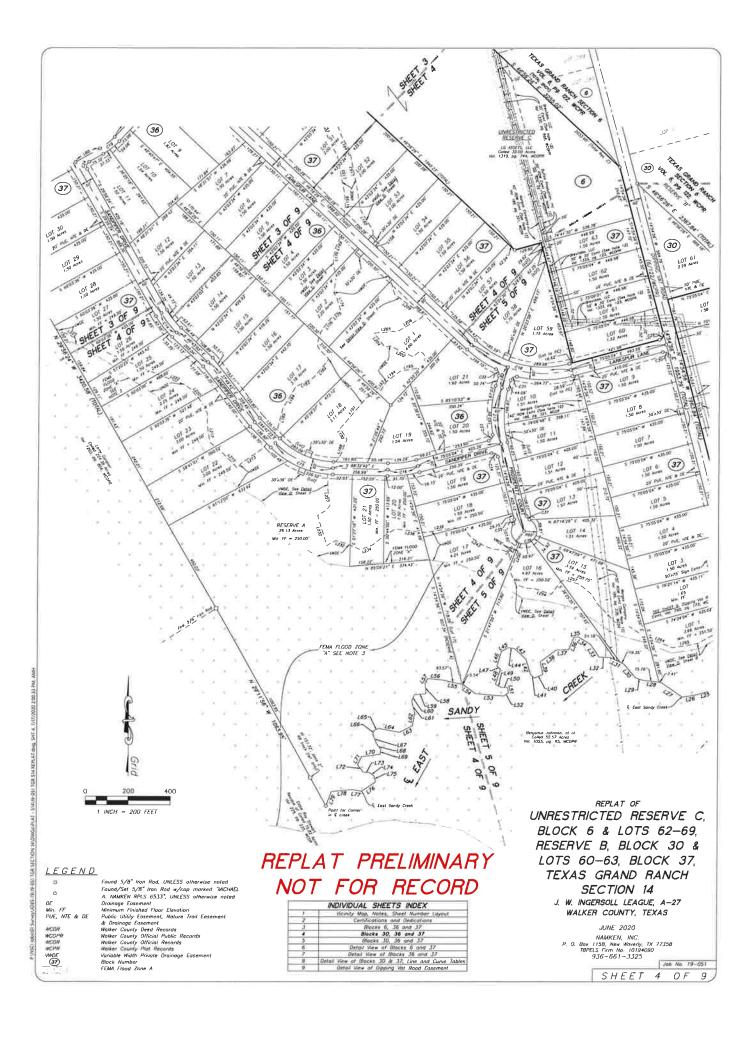

- 19. Discuss and take action on I Texas Grand Ranch, LLC request for variance to Section 5:03 (d) of the Regulations for Flood Plain Management, Walker County, Texas regarding minimum floor elevations for all lots located within flood hazard areas for Texas Grand Ranch, Section 4A and Section 4B. Andy Isbell
- 20. Discuss and take action on Renee Howes of Texas Grand Ranch request for waiver of re-plat fee(s) for Texas Grand Ranch, Section 14, J.W. Ingersoll Survey, A-27 (P # 2020-033) Andy Isbell
- 21. Discuss and take action on P # 2020-033 Re-Plat of Texas Grand Ranch, Section 14 J.W. Ingersoll Survey, A-27 off of Dipping Vat Road Pct. 2/4 Walnut Lake Drive Pct. 3 Andy Isbell