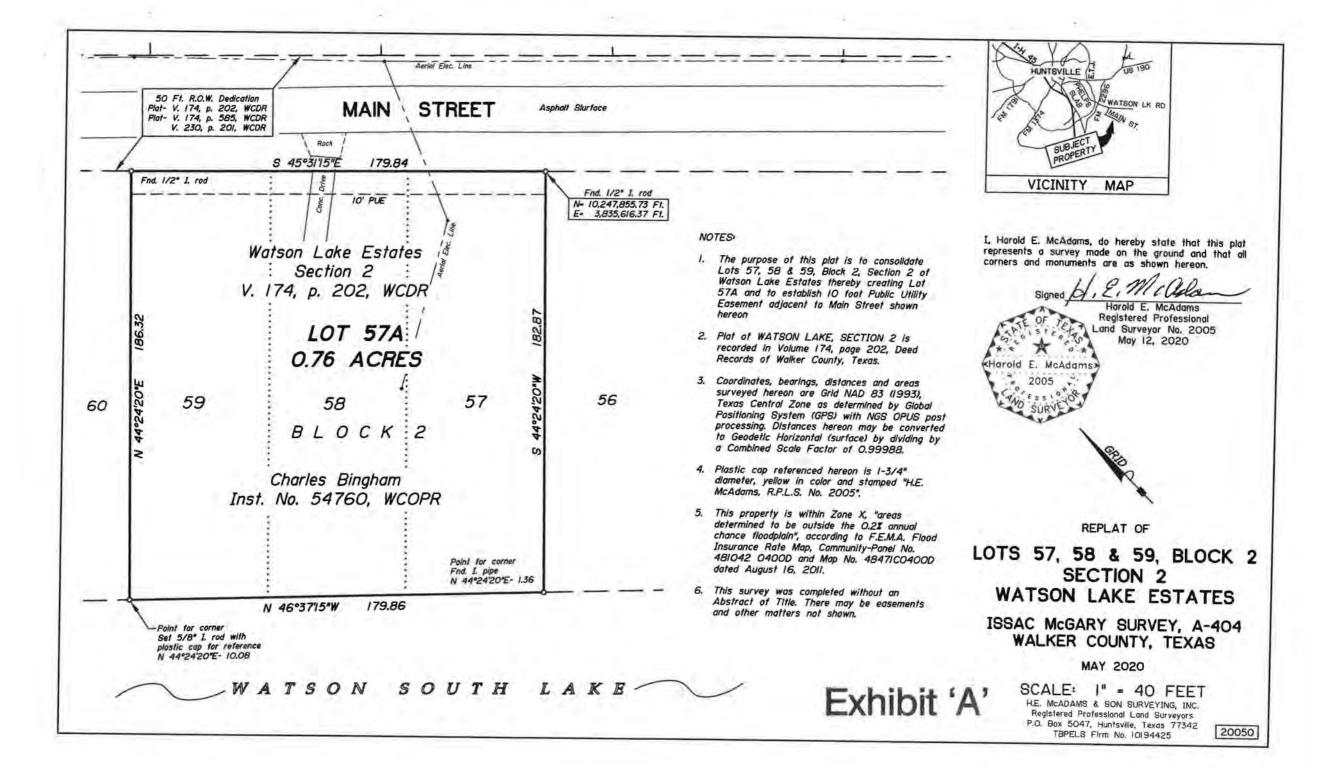

#### **Planning and Development**

- 14. Public hearing concerning [Plat # 2020-032] Re-Plat of Lot(s) 57, 58 and 59, Block 2, Section 2 of the Watson Lake Estates Subdivision, Issac McGary Survey, A-404 Main Street Pct. 4 Andy Isbell
- 15. Discuss and take action on [Plat # 2020-032] Re-Plat of Lot(s) 57, 58 and 59, Block 2, Section 2 of the Watson Lake Estates Subdivision, Issac McGary Survey, A-404 Main Street Pct. 4 Andy Isbell
- 16. Discuss and take action on Franklin Krystyniak request for variance to Section 5.1 of the Walker County Subdivision Regulations regarding access and minimum road frontage (E # 2020-004) for Krystyniak 134.44 Acre Tract, John Sadler Survey, A-45 / C.A. Sleight Survey, A-496 FM 1375 and Krystyniak Road Pct. 4 Andy Isbell
- 17. Discuss and take action on E # 2020-004 Krystyniak 134.44 Acre Tract, John Sadler Survey, A-45 C.A. Sleight Survey, A-496 FM 1375 and Krystyniak Road Pct. 4 Andy Isbell
- 18. Discuss and take action on Monte Robinson request for variance to Section 6.1 of the Walker County Subdivision Regulations regarding detailed drainage study (P # 2020-020) for Horseshoe Lake, Section 1 Francis Riley survey, A-484 Horseshoe Lake Drive East Pct. 3 Andy Isbell