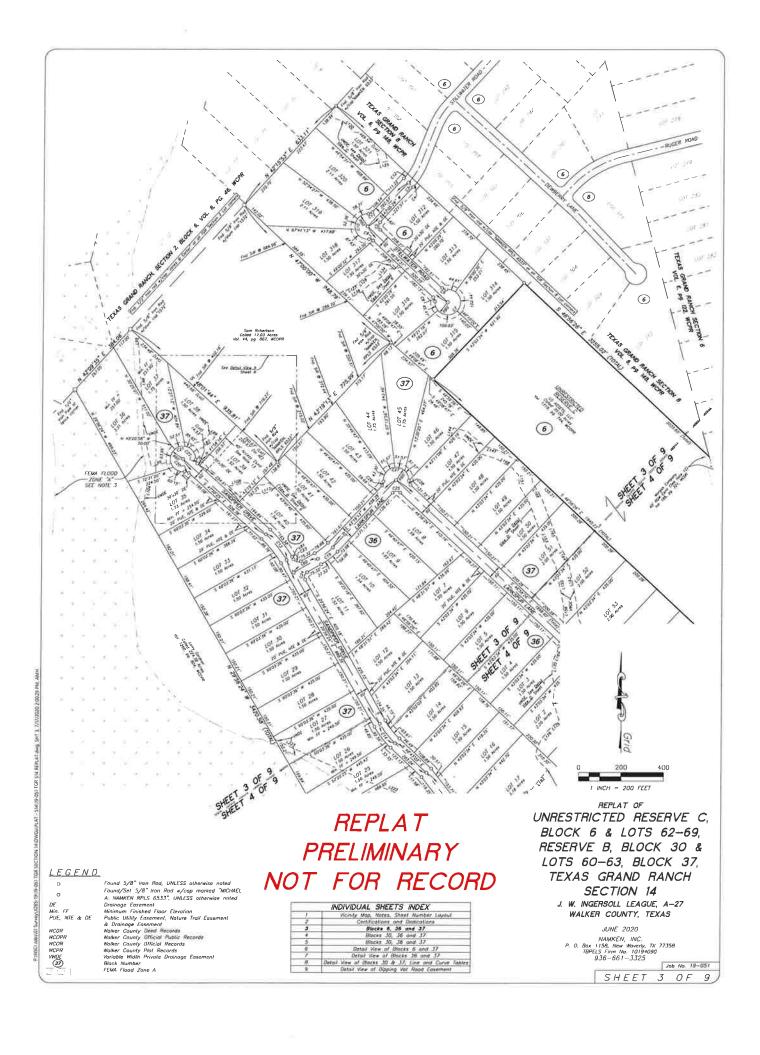

- 19. Discuss and take action on I Texas Grand Ranch, LLC request for variance to Section 5:03 (d) of the Regulations for Flood Plain Management, Walker County, Texas regarding minimum floor elevations for all lots located within flood hazard areas for Texas Grand Ranch, Section 4A and Section 4B. Andy Isbell
- 20. Discuss and take action on Renee Howes of Texas Grand Ranch request for waiver of re-plat fee(s) for Texas Grand Ranch, Section 14, J.W. Ingersoll Survey, A-27 (P # 2020-033) Andy Isbell
- 21. Discuss and take action on P # 2020-033 Re-Plat of Texas Grand Ranch, Section 14 J.W. Ingersoll Survey, A-27 off of Dipping Vat Road Pct. 2/4 Walnut Lake Drive Pct. 3 Andy Isbell