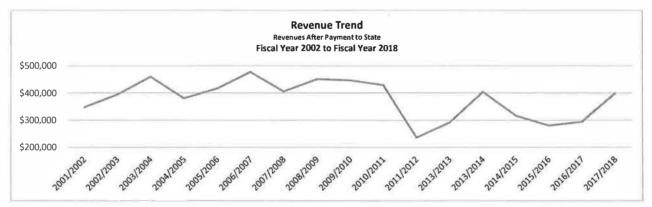

80 |
| September | \$ -         | \$ -           | \$ -          | \$ 41,298.80 | \$ 22,472.15 | \$ 20,133.90 | \$ 25,131.54 | \$ 28,502.80 | \$ 32,840.69 |
|           | \$278,194.67 | \$ (41,635.00) | \$ 236,559,67 | \$398,755.45 | \$294,620,17 | \$281,111.50 | \$316,896.50 | \$404,011.00 | \$292,338.33 |

| Allocated to Road and Bridge       | \$ 236,559.67 | \$348,755.45 % Change            | -2.60%       |
|------------------------------------|---------------|----------------------------------|--------------|
| Allocated to Weigh Station Improv. | \$ -          | \$ 50,000.00 This time last year | \$242.815.25 |

Fiscal Year to Date

Revenue Comparison Thru June

\$278,194.67 \$ (41,635.00) \$ 236,559.67 \$242,815.25 \$232,315.87 \$215,818.30 \$236,100.87 \$304,071.20 \$204,889.34





#### Budget for FY 18/19

|                                  | Fr | om Tax rate | unty Road and<br>Ige Operations | Weigh Station<br>Requesl for Part-<br>Time Person |           |  |
|----------------------------------|----|-------------|---------------------------------|---------------------------------------------------|-----------|--|
| Justice of Peace Pct 4           | \$ | 53,356.00   | \$<br>                          | \$                                                | <b>T</b>  |  |
| Weigh Station Utilities/Services | \$ | 35,187.00   | \$<br>: #                       | \$                                                |           |  |
| Weigh Station Personnel          | \$ | 2           | \$<br>-                         | \$                                                | 19