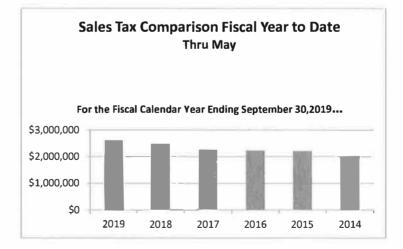

## Table of Contents

| Fund Balance - Summary of Revenues, Expenditures and Net Transfers to Date |        | 3  |
|----------------------------------------------------------------------------|--------|----|
| Cash and Investments Report                                                | ·····  | 4  |
| Cash and Investments – Agency Funds Maintained by Elected Officials        |        | 5  |
| Balance Sheet by Fund                                                      |        | 6  |
| Sales Tax Revenue – Comparison by Month and Fiscal Year                    | •••••  | 20 |
| Weigh Station Revenues – Comparison by Month and Fiscal Year               |        | 21 |
| Revenues - Budget vs Actual                                                | ****** | 22 |
| Expenditures by Category - Budget vs Actual                                |        | 43 |
| Outstanding Debt – 2012 Certificates of Obligation                         |        | 61 |