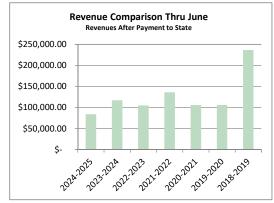

| Walker County                                                                                                                                                                                                                                                                                                 |
|---------------------------------------------------------------------------------------------------------------------------------------------------------------------------------------------------------------------------------------------------------------------------------------------------------------|
| Financial Information<br>Posted as of July 18, 2025 for the Fiscal Year Ending September 30, 2025                                                                                                                                                                                                             |
|                                                                                                                                                                                                                                                                                                               |
|                                                                                                                                                                                                                                                                                                               |
| Prepared by: County Auditor Department                                                                                                                                                                                                                                                                        |
| Patricia Allen, County Auditor                                                                                                                                                                                                                                                                                |
| Information is presented based on ledger balances and entries posted thru July 18, 2025 for the fiscal year ending September 30, 2025.  There are entries that have not been posted. Invoices are outstanding for the period that have not been received/posted. Encumbrances are not included in the report. |