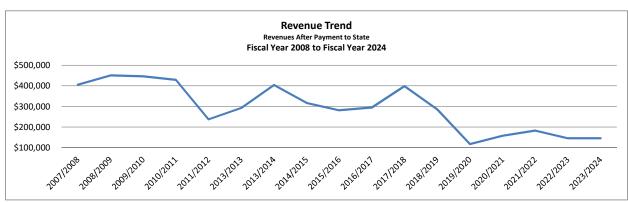

| \$ 10,420.50 \$ 15,425 | 65 \$ 22,694.00 | \$ 3,857.00  | \$ 18,109.90  |
| August    |                            | \$ -         | \$ 9,168.50   | \$ 14,957.50 \$ 17,733 | 75 \$ 17,414.00 | \$ 4,634.00  | \$ 13,131.10  |
| September |                            | \$ -         | \$ 11,148.35  | \$ 15,360.50 \$ 13,837 | 50 \$ 12,157.00 | \$ 2,610.90  | \$ 18,541.95  |
|           | \$ 96,907.00 \$ (12,810.50 | \$ 84,096.50 | \$ 145,283.75 | \$145,420.50 \$182,994 | 20 \$157,712.85 | \$117,035.50 | \$ 286,342.62 |

Allocated to Weigh Station Improv. \$ - This time last year \$117,104.90
Allocated to Road and Bridge \$ 84,096.50 % Change -28.20%

Fiscal Year to Date \$ 96,907.00 \$ (12,810.50) \$ 84,096.50 \$117,104.90 \$ 104,682.00 \$135,997.30 \$105,447.85 \$105,933.60 \$236,559.67





#### Budget for FY 2024/2025

|                                  | Fr | om Tax rate | unty Road and<br>ge Operations | ١  | Weigh Station<br>Support /<br>Personnel |
|----------------------------------|----|-------------|--------------------------------|----|-----------------------------------------|
| Justice of Peace Pct 4           | \$ | 63,019.00   | \$<br>-                        | \$ | -                                       |
| Weigh Station Utilities/Services | \$ | 35,187.00   | \$<br>-                        | \$ | 34,284.00                               |
| Weigh Station Personnel          | \$ | -           | \$<br>-                        | \$ | 25,416.00                               |
| Road and Bridge Operations       | \$ | -           | \$<br>150,000.00               |