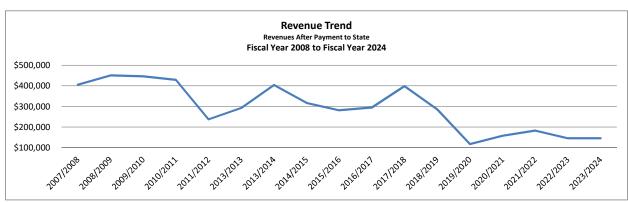

| Walker County                                                                                                                                                                                                                                                                                                 |
|---------------------------------------------------------------------------------------------------------------------------------------------------------------------------------------------------------------------------------------------------------------------------------------------------------------|
| Financial Information<br>Posted as of July 18, 2025 for the Fiscal Year Ending September 30, 2025                                                                                                                                                                                                             |
|                                                                                                                                                                                                                                                                                                               |
|                                                                                                                                                                                                                                                                                                               |
| Prepared by: County Auditor Department                                                                                                                                                                                                                                                                        |
| Patricia Allen, County Auditor                                                                                                                                                                                                                                                                                |
| Information is presented based on ledger balances and entries posted thru July 18, 2025 for the fiscal year ending September 30, 2025.  There are entries that have not been posted. Invoices are outstanding for the period that have not been received/posted. Encumbrances are not included in the report. |