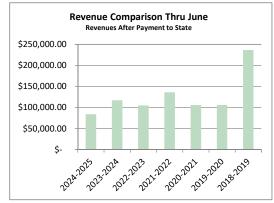

00   | \$ 10,420.50 \$ 15,425 | 65 \$ 22,694.00 | \$ 3,857.00  | \$ 18,109.90  |
| August    |                            | \$ -         | \$ 9,168.50   | \$ 14,957.50 \$ 17,733 | 75 \$ 17,414.00 | \$ 4,634.00  | \$ 13,131.10  |
| September |                            | \$ -         | \$ 11,148.35  | \$ 15,360.50 \$ 13,837 | 50 \$ 12,157.00 | \$ 2,610.90  | \$ 18,541.95  |
|           | \$ 96,907.00 \$ (12,810.50 | \$ 84,096.50 | \$ 145,283.75 | \$145,420.50 \$182,994 | 20 \$157,712.85 | \$117,035.50 | \$ 286,342.62 |

Allocated to Weigh Station Improv. \$ - This time last year \$117,104.90
Allocated to Road and Bridge \$ 84,096.50 % Change -28.20%

Fiscal Year to Date \$ 96,907.00 \$ (12,810.50) \$ 84,096.50 \$117,104.90 \$ 104,682.00 \$135,997.30 \$105,447.85 \$105,933.60 \$236,559.67





#### Budget for FY 2024/2025

|                                  | Fr | om Tax rate | unty Road and<br>ge Operations | ١  | Weigh Station<br>Support /<br>Personnel |
|----------------------------------|----|-------------|--------------------------------|----|-----------------------------------------|
| Justice of Peace Pct 4           | \$ | 63,019.00   | \$<br>-                        | \$ | -                                       |
| Weigh Station Utilities/Services | \$ | 35,187.00   | \$<br>-                        | \$ | 34,284.00                               |
| Weigh Station Personnel          | \$ | -           | \$<br>-                        | \$ | 25,416.00                               |
| Road and Bridge Operations       | \$ | -           | \$<br>150,000.00