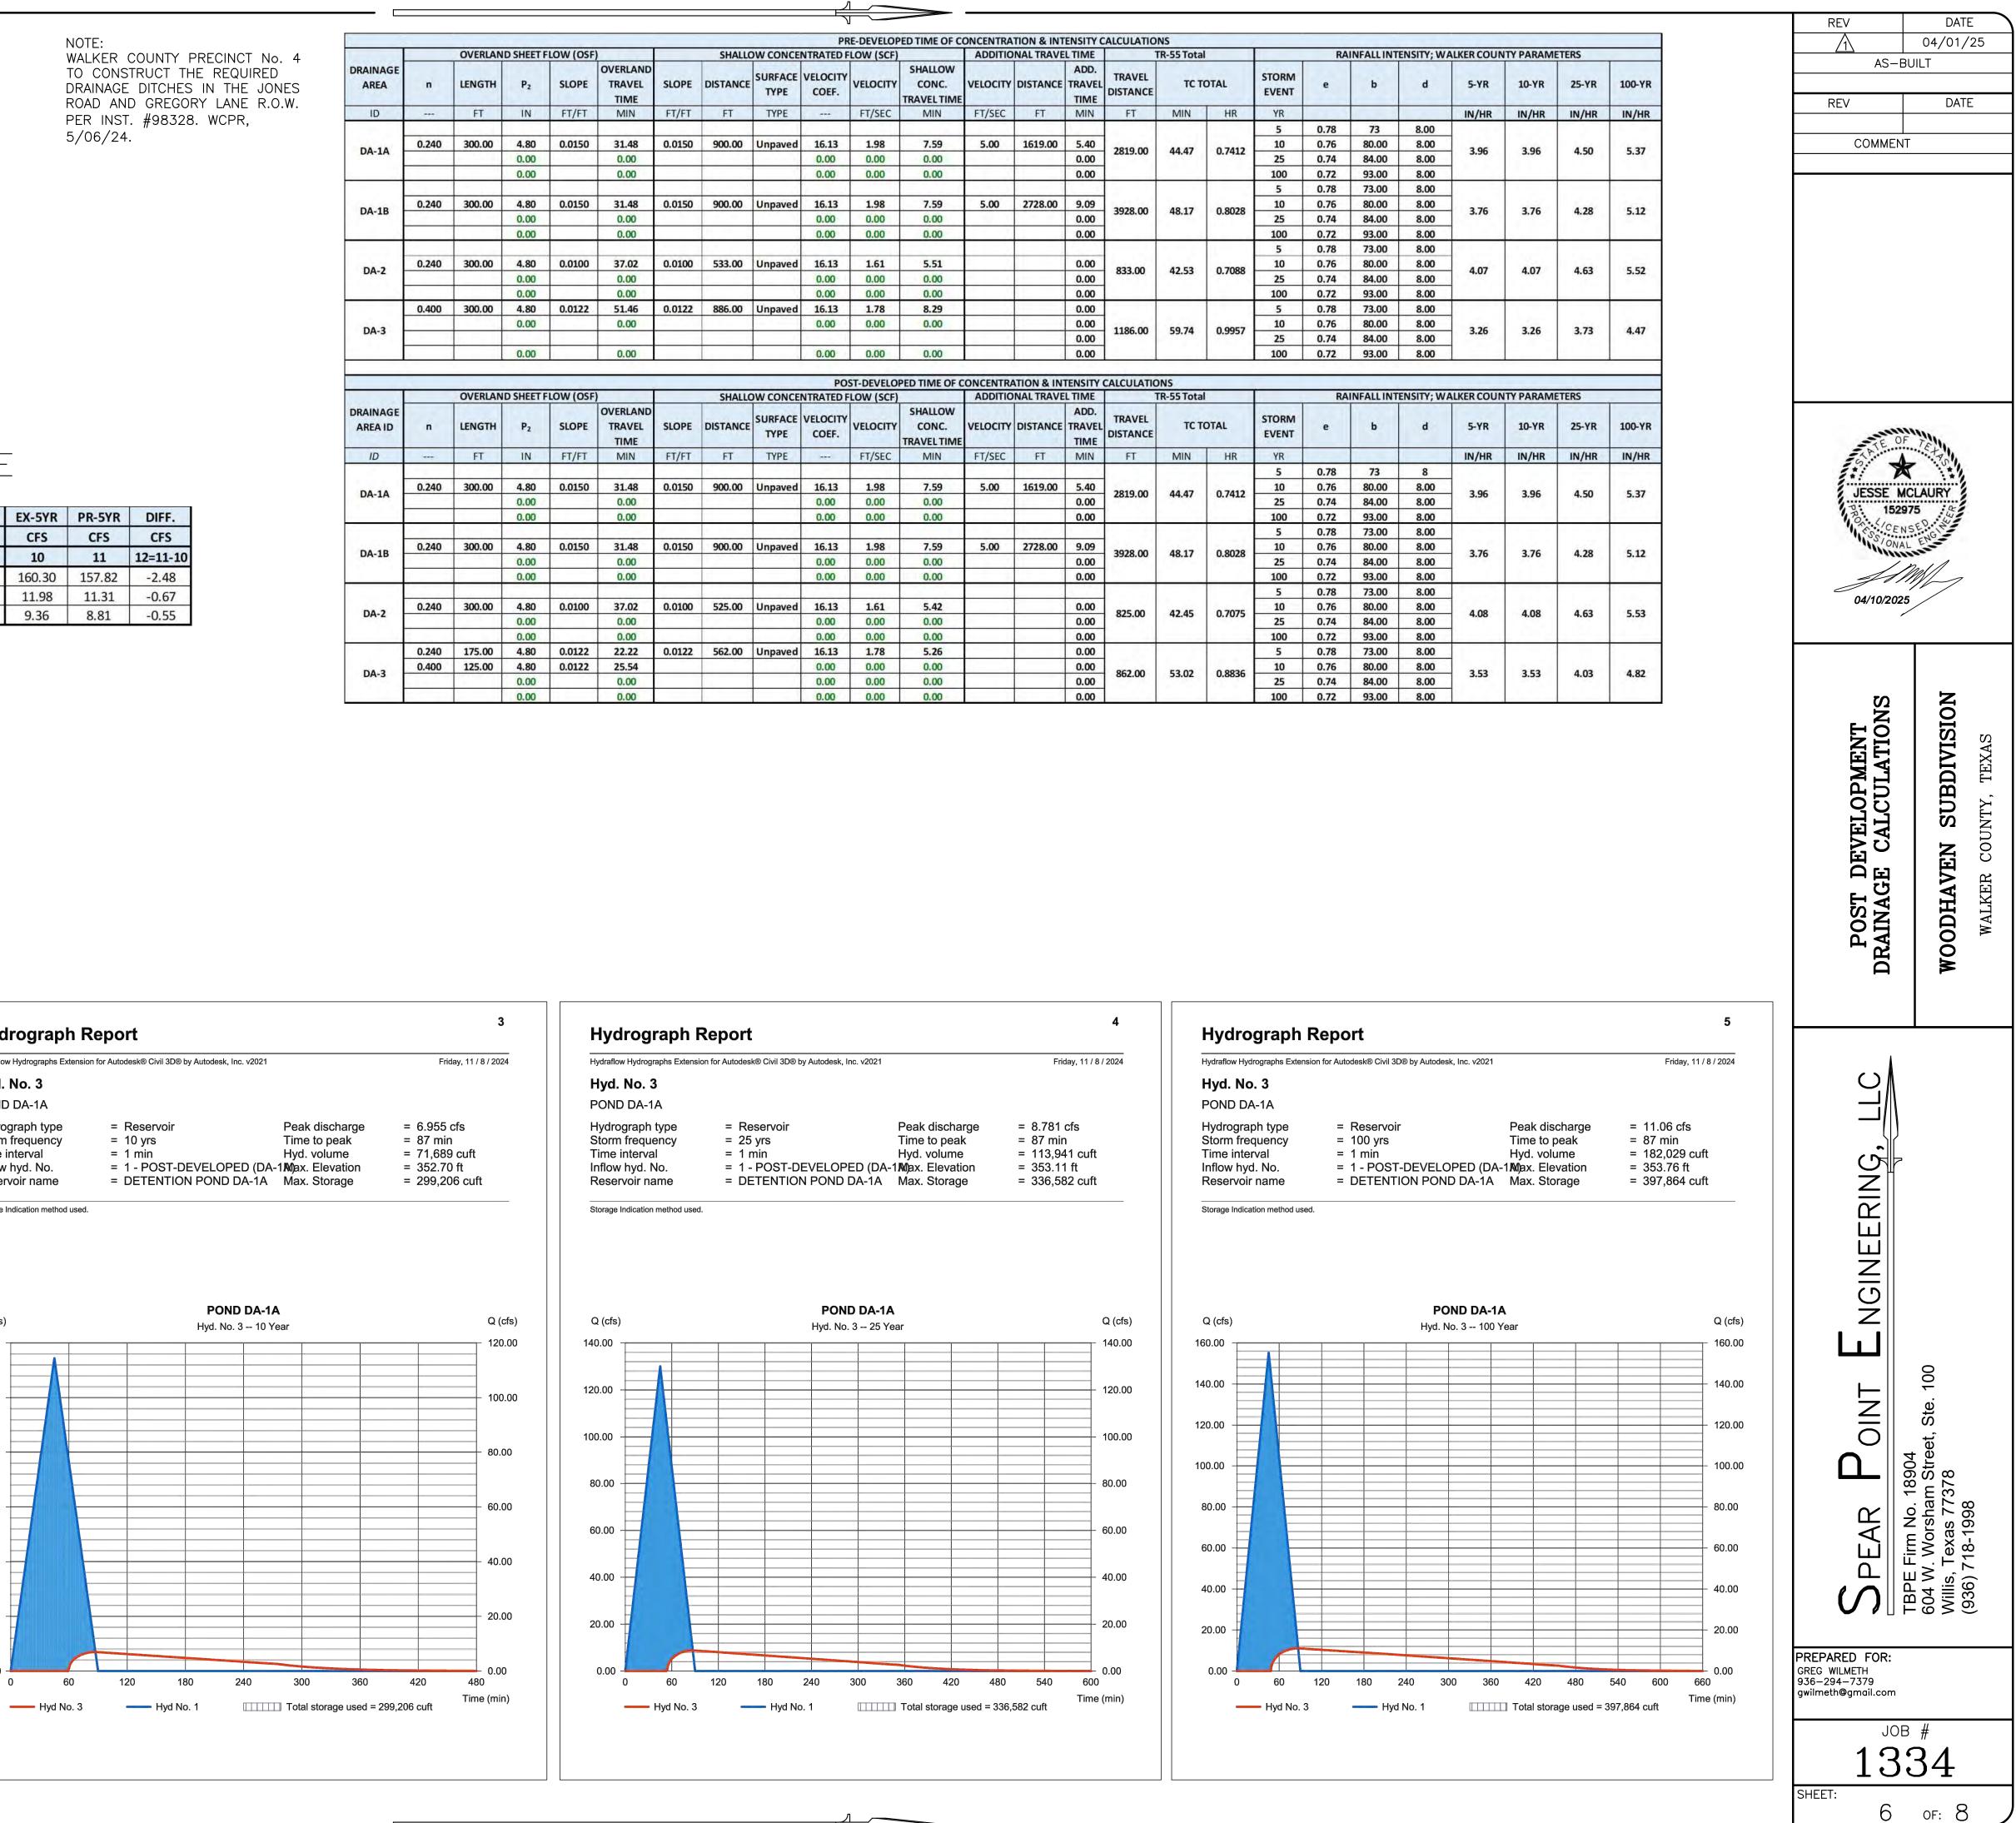

14. Discuss and take action on the award of solicitation C2360-25-018A, WC Jail Water Conditioning Upgrade, to Timberline Constructors, Inc. in the amount not to exceed \$240,264.00 using WC Jail funding and Project Contingency funds.

| Made by <u>Commissioner Daugette</u> to APPROVE the award of solicitation C2360- |
|----------------------------------------------------------------------------------|
| 25-018A, WC Jail Water Conditioning Upgrade, to Timberline Constructors, Inc.    |
| in the amount not to exceed \$240,264.00 using WC Jail funding and Project       |
| Contingency funds.                                                               |
| Made by <u>Commissioner Decker.</u>                                              |
| Motion carried unanimously.                                                      |
|                                                                                  |