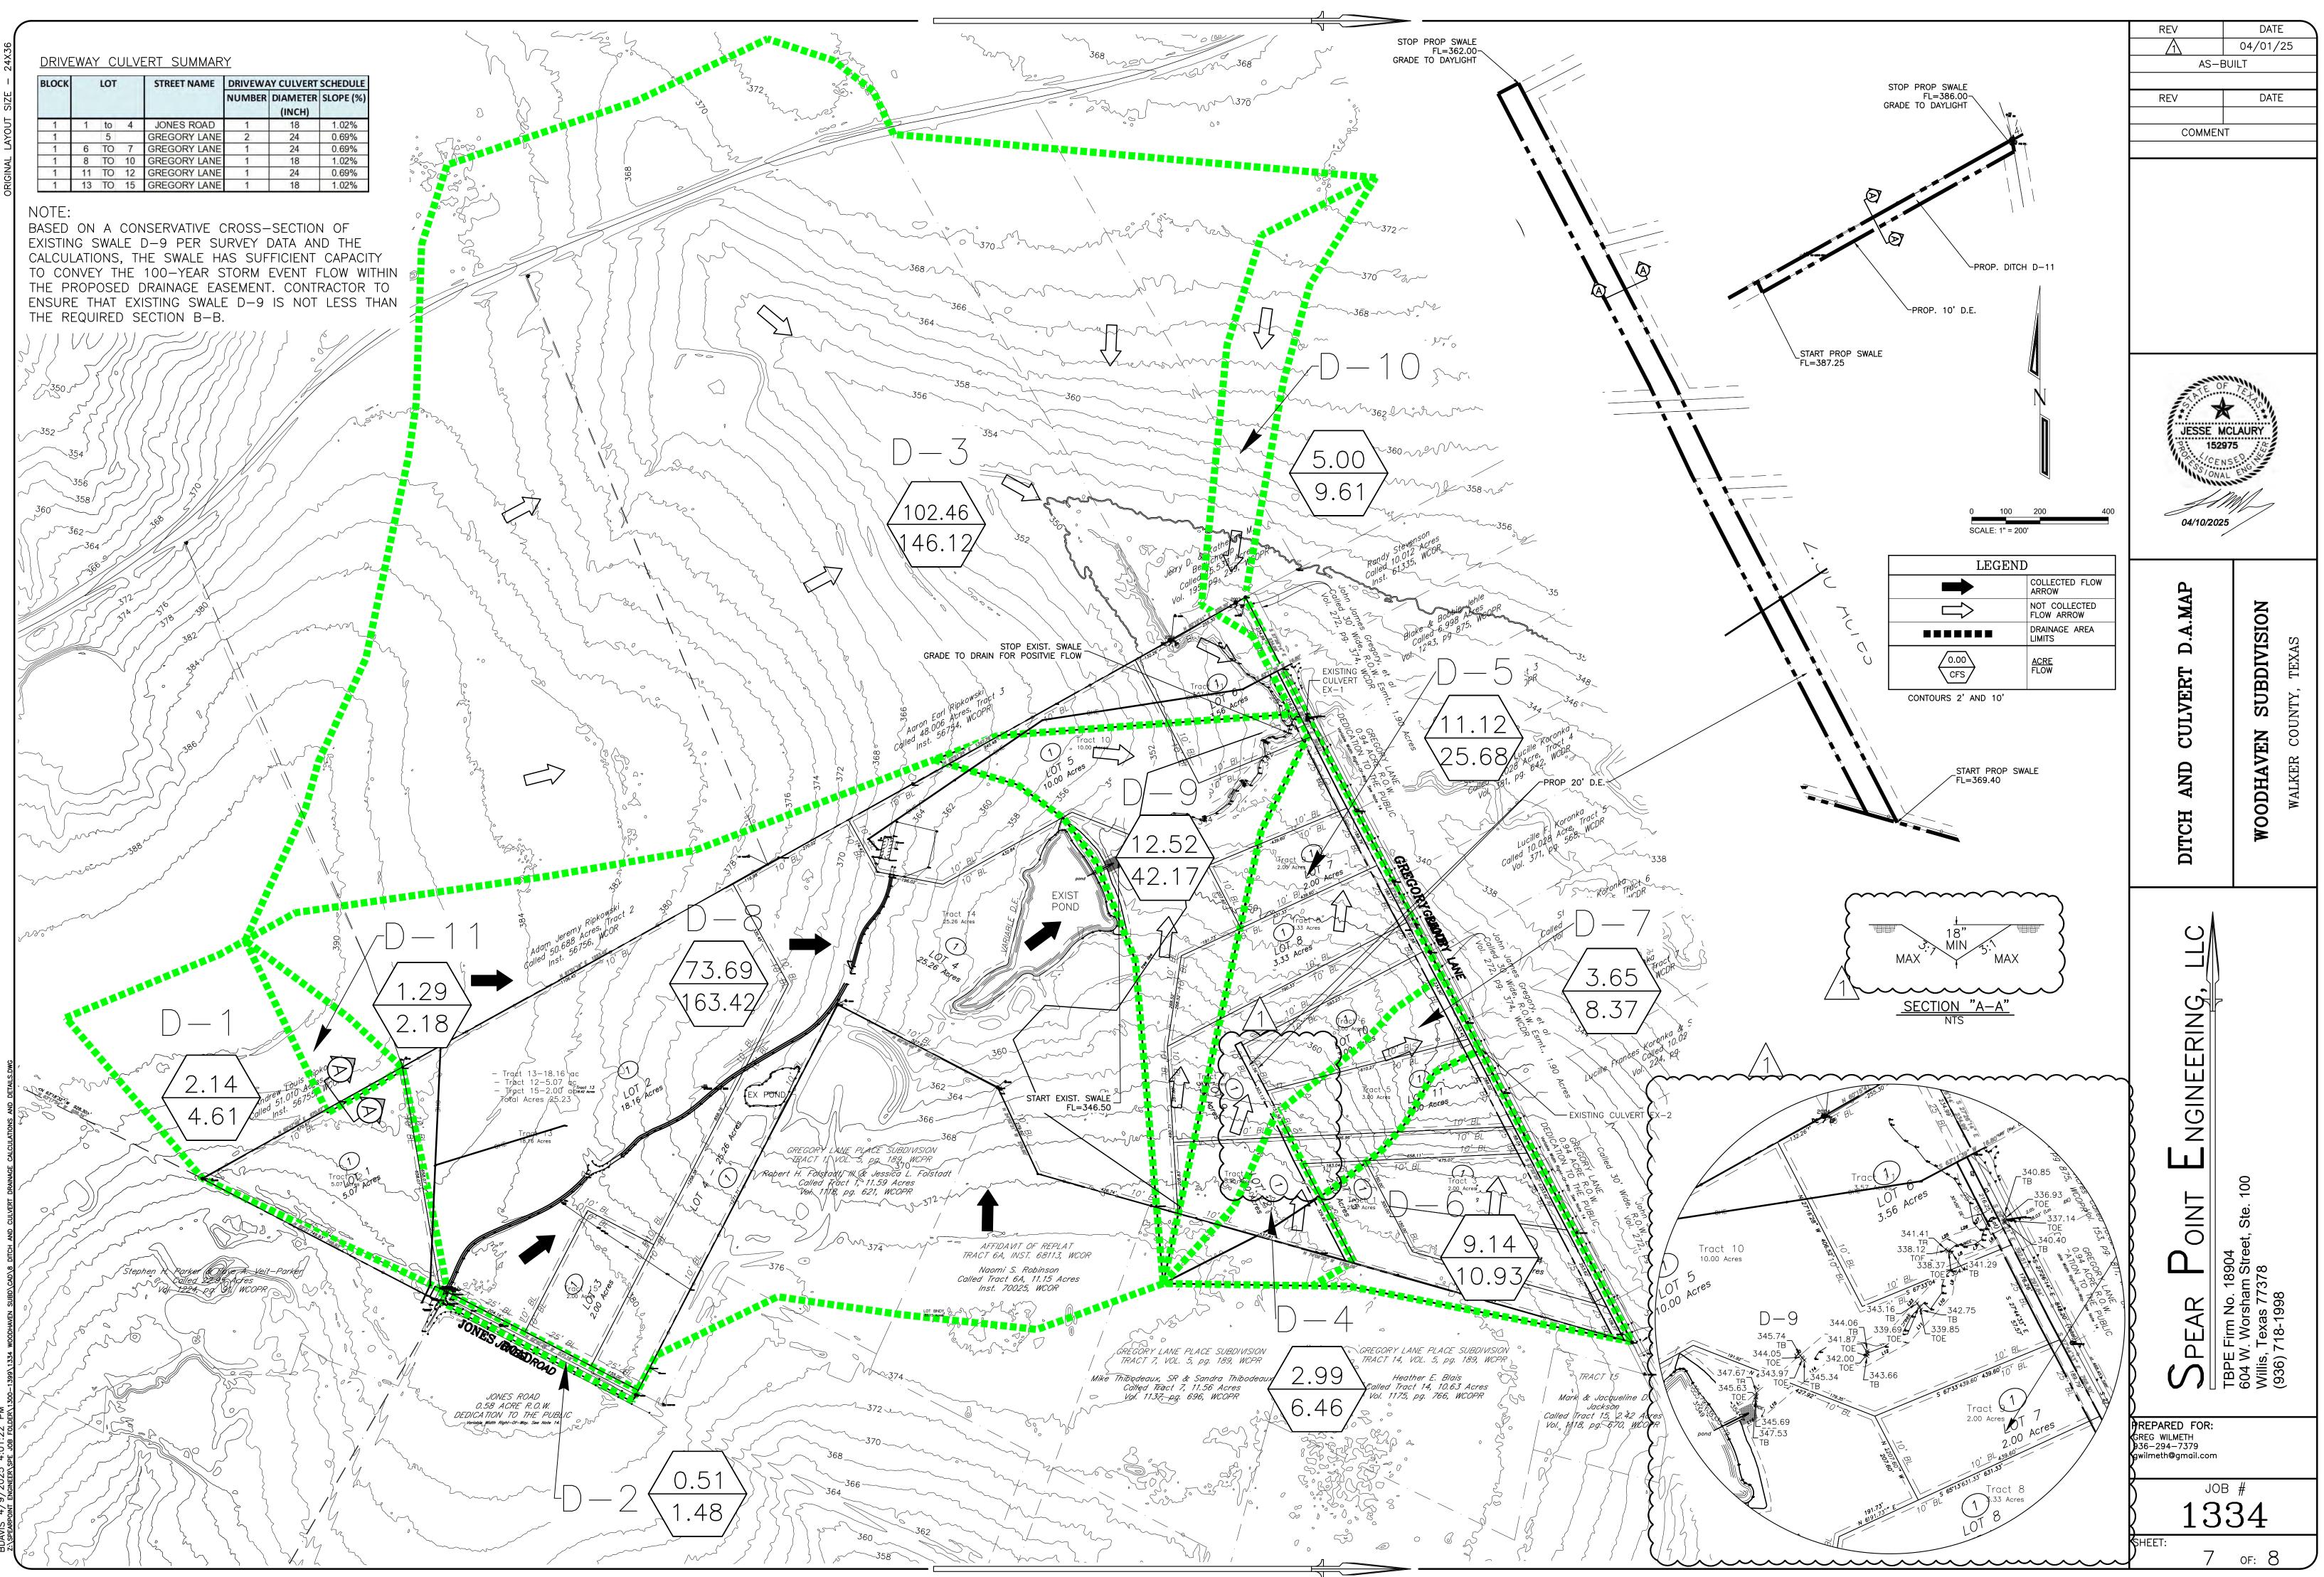

14. Discuss and take action on the award of solicitation C2360-25-018A, WC Jail Water Conditioning Upgrade, to Timberline Constructors, Inc. in the amount not to exceed \$240,264.00 using WC Jail funding and Project Contingency funds.

| Made by <u>Commissioner Daugette</u> to APPROVE the award of solicitation C2360- |
|----------------------------------------------------------------------------------|
| 25-018A, WC Jail Water Conditioning Upgrade, to Timberline Constructors, Inc.    |
| in the amount not to exceed \$240,264.00 using WC Jail funding and Project       |
| Contingency funds.                                                               |
| Made by <u>Commissioner Decker.</u>                                              |
| Motion carried unanimously.                                                      |
|                                                                                  |