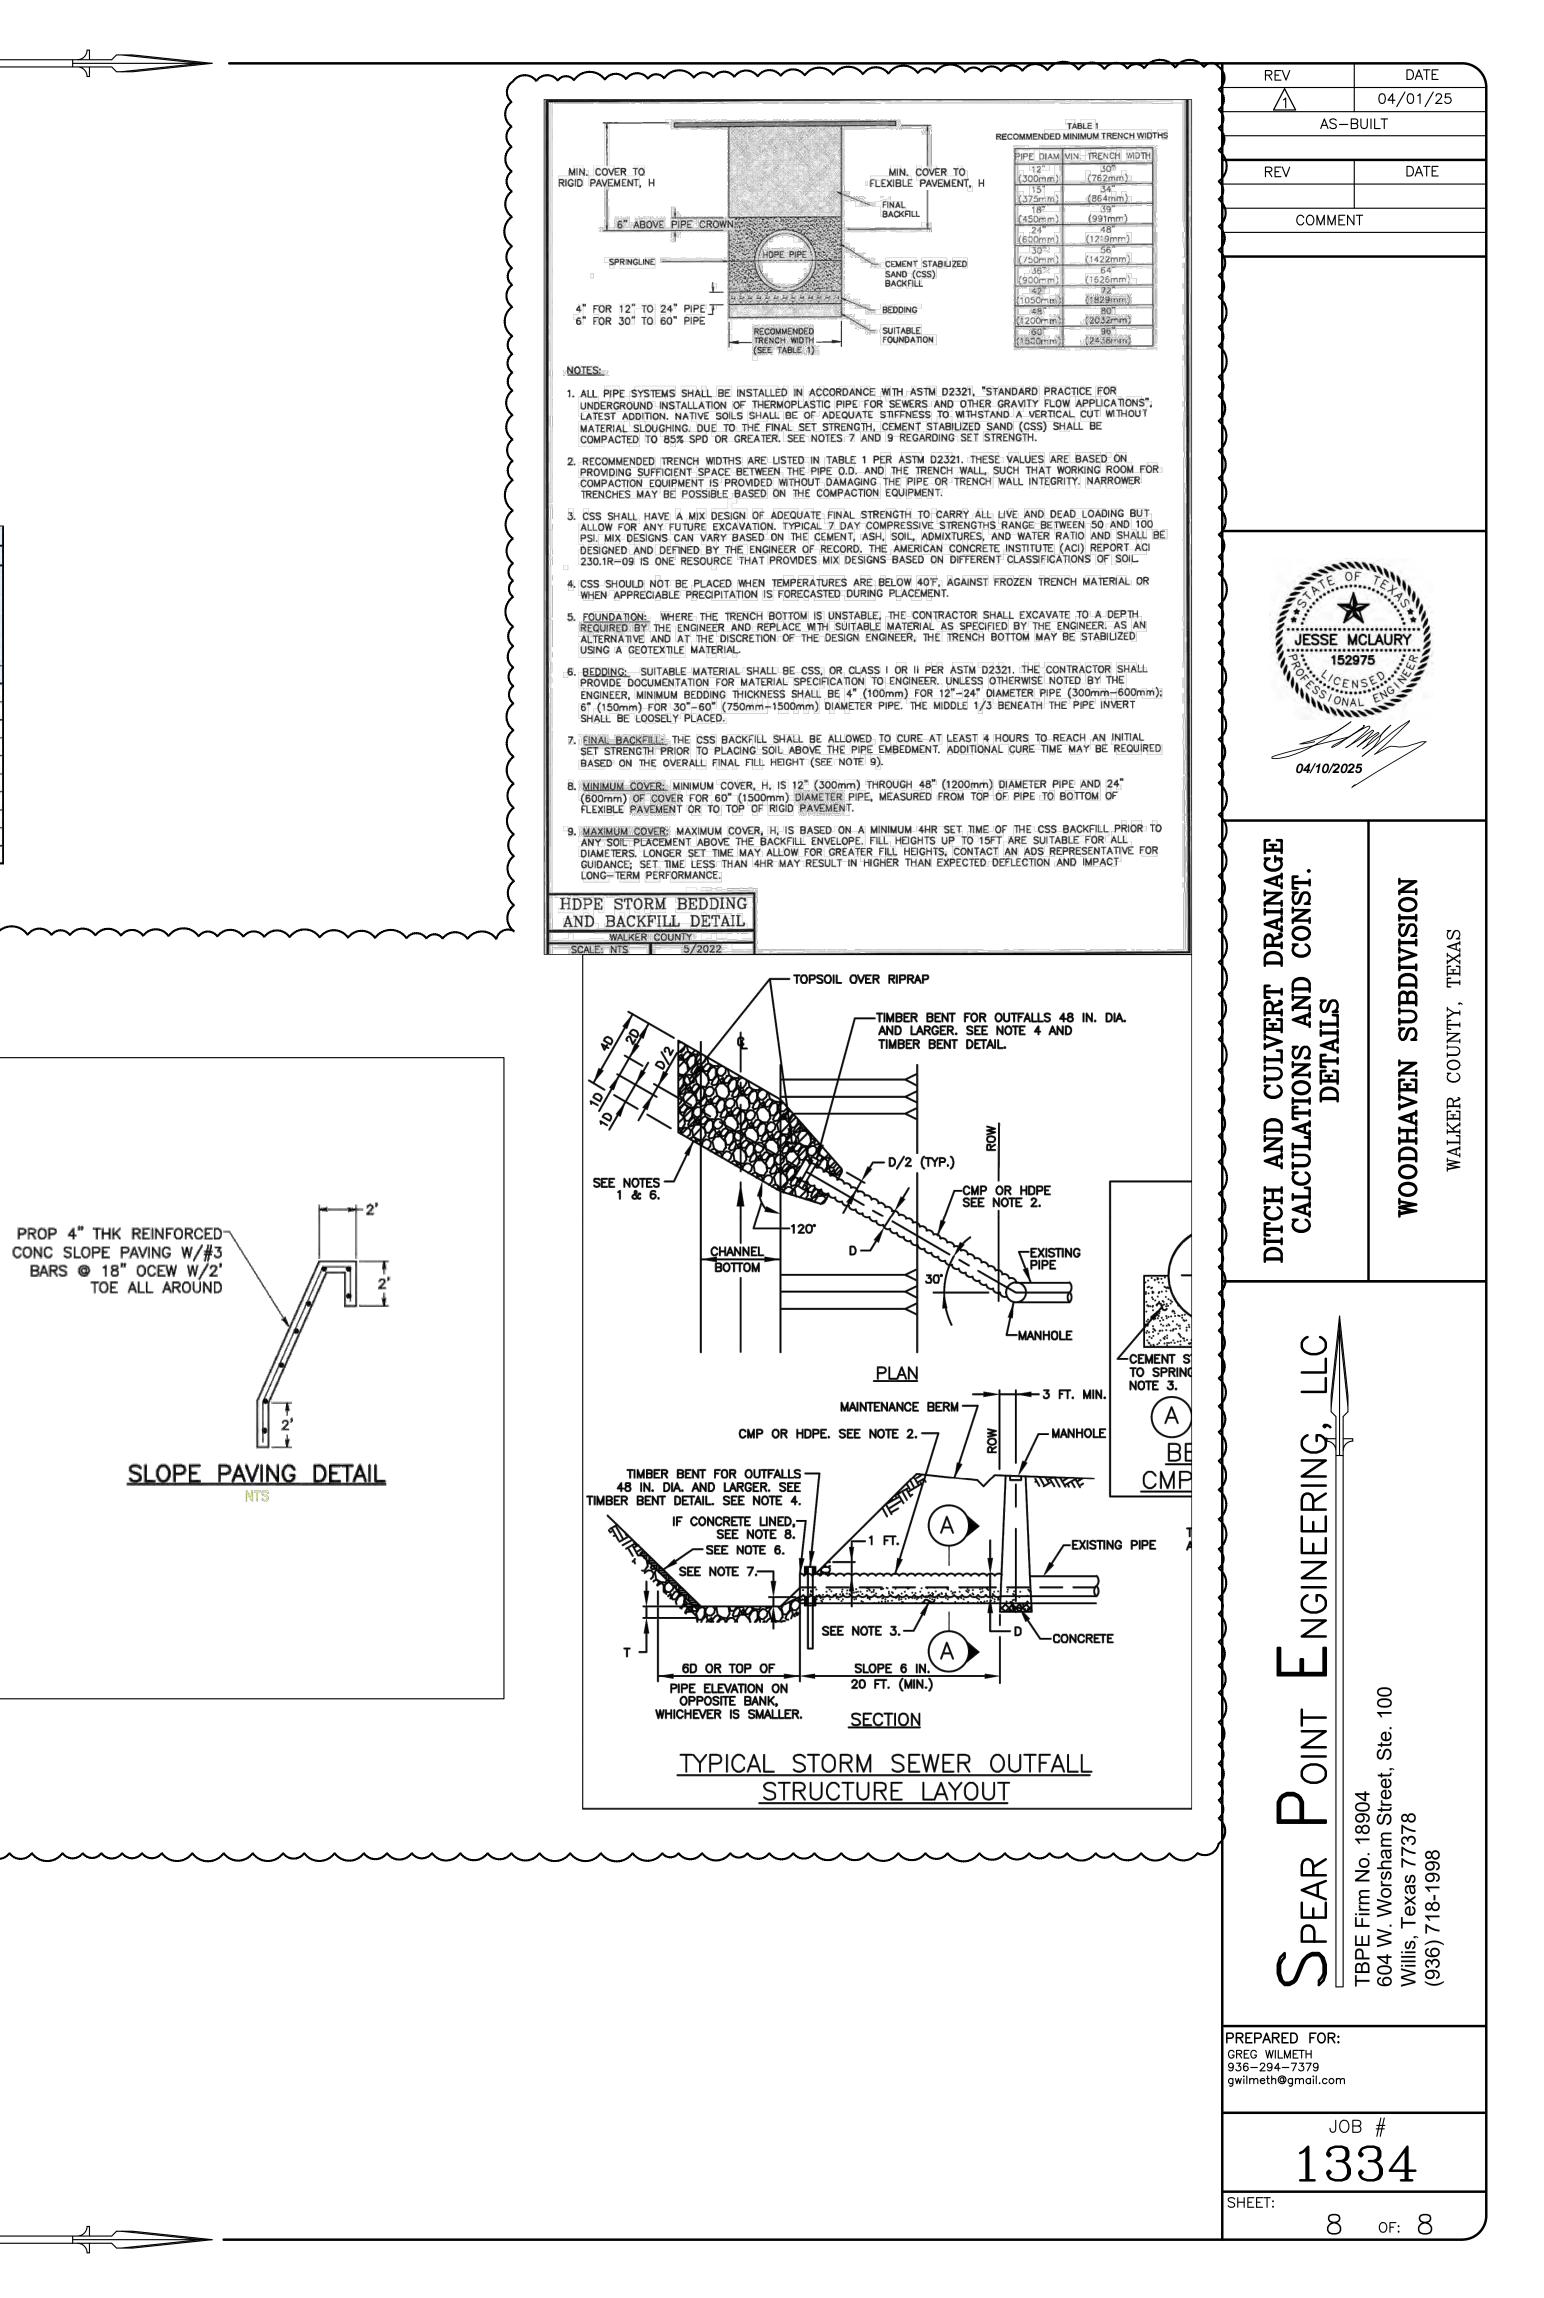

#### Purchasing

Purchasing Agent, Cheryl Cowart presented information.

13. Discuss and take action on the purchase and payment of a 9'4" x 38.2' UTCC culvert for R&B 4 in the amount of \$14,707.00 to be paid from budgeted funds.

MOTION: Made by <u>Commissioner Decker to APPROVE the purchase and payment of a 9'4" x 38.2' UTCC culvert for R&B 4 in the amount of \$14,707.00 to be paid from budgeted funds.</u>
 SECOND: Made by <u>Commissioner Daugette.</u>
 VOTE: Motion carried unanimously.