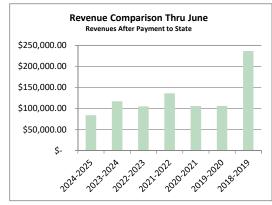

### Walker County

Financial Information Posted as of July 7, 2025 for the Fiscal Year Ending September 30, 2025

Prepared by: County Auditor Department

Patricia Allen, County Auditor

Information is presented based on ledger balances and entries posted thru July 7, 2025 for the fiscal year ending September 30, 2025. There are entries that have not been posted. Invoices are outstanding for the period that have not been received/posted. Encumbrances are not included in the report.