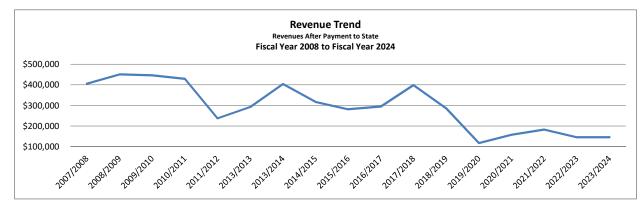

### Walker County

Financial Information Posted as of July 7, 2025 for the Fiscal Year Ending September 30, 2025

Prepared by: County Auditor Department

Patricia Allen, County Auditor

Information is presented based on ledger balances and entries posted thru July 7, 2025 for the fiscal year ending September 30, 2025. There are entries that have not been posted. Invoices are outstanding for the period that have not been received/posted. Encumbrances are not included in the report.