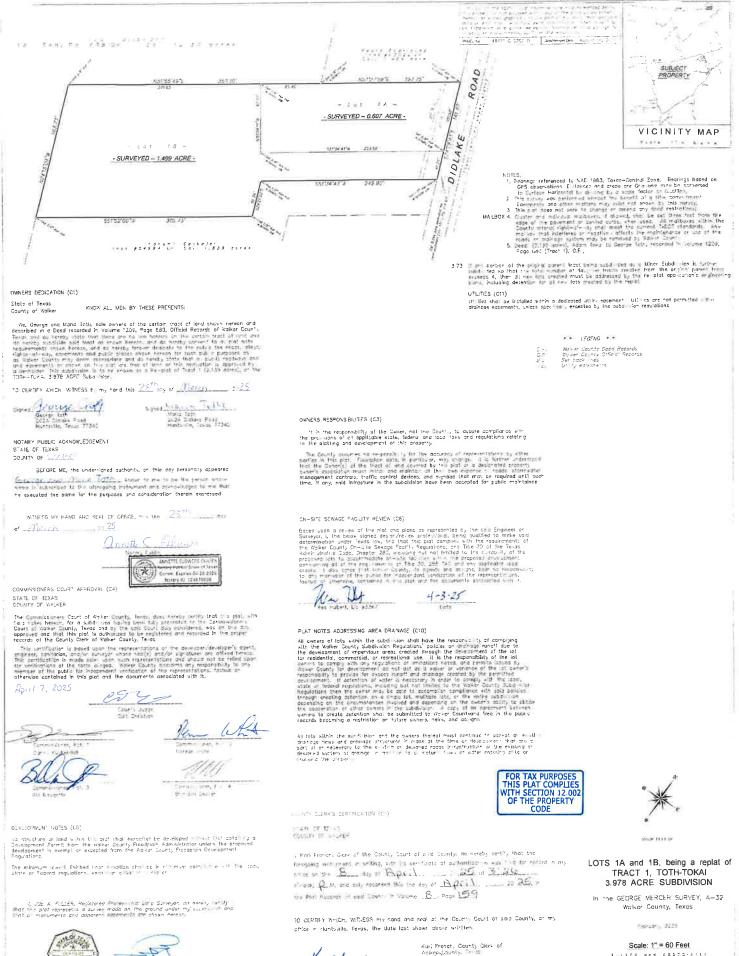

23. Discuss and take action on Kaitlyn Spivey request for variance to the Floodplain Management Regulations of Walker County in relation to Permit application# 2025-0153, SH 150 - Pct. 4. *Andy Isbell presented information.* 

| MOTION:      | Made by <u>Commissioner Decker</u> to APPROVE request for variance to the Floodplain Management Regulations of Walker County in relation to Permit |
|--------------|----------------------------------------------------------------------------------------------------------------------------------------------------|
|              | application# 2025-0153                                                                                                                             |
| SECOND:      | Made by <u>Commissioner Kuykendall.</u>                                                                                                            |
| <b>VOTE:</b> | Motion carried unanimously.                                                                                                                        |