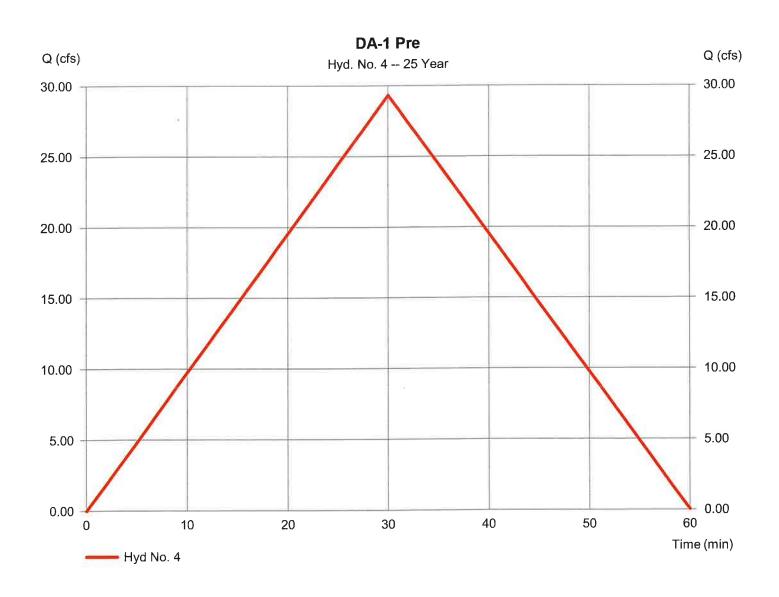

yor No. 5326





1

Page 11 of 24

Hydraflow Hydrographs Extension for Autodesk® Civil 3D® by Autodesk, Inc. v2023

### Hyd. No. 4

DA-1 Pre

| Hydrograph type | = Rational              | Peak discharge    | = 29.30 cfs   |
|-----------------|-------------------------|-------------------|---------------|
| Storm frequency | = 25 yrs                | Time to peak      | = 30 min      |
| Time interval   | = 1 min                 | Hyd. volume       | = 52,748 cuft |
| Drainage area   | = 17.100 ac             | Runoff coeff.     | = 0.3         |
| Intensity       | = 5.712 in/hr           | Tc by User        | = 30.00 min   |
| IDF Curve       | = Walker County IDF.IDF | Asc/Rec limb fact | = 1/1         |
|                 |                         |                   |               |



Hydraflow Hydrographs Extension for Autodesk® Civil 3D® by Autodesk, Inc. v2023

### Hyd. No. 5

DA-1 Post

| = Rational              | Peak discharge                                      | = 35.19 cfs                                                                           |
|-------------------------|-----------------------------------------------------|---------------------------------------------------------------------------------------|
| = 25 yrs                | Time to peak                                        | = 30 min                                                                              |
| = 1 min                 | Hyd. volume                                         | = 63,335 cuft                                                                         |
| = 17.110