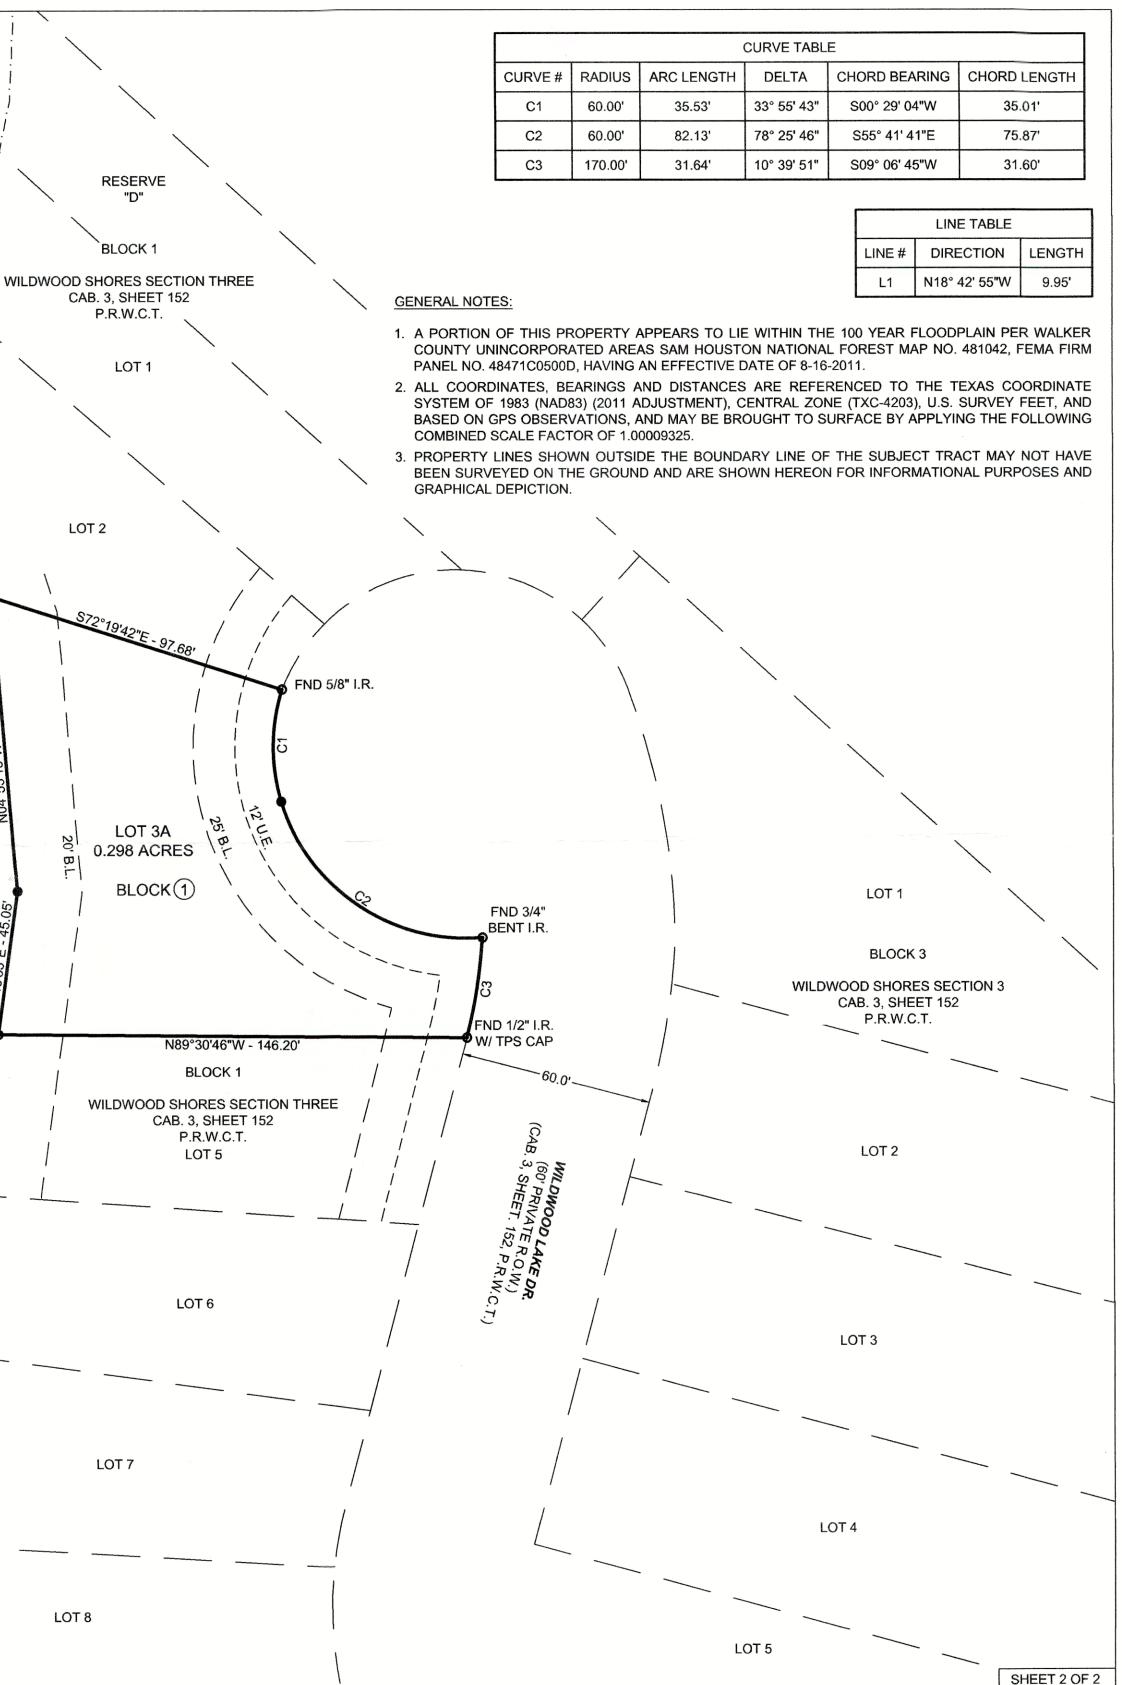

23. Discuss and take action on Kaitlyn Spivey request for variance to the Floodplain Management Regulations of Walker County in relation to Permit application# 2025-0153, SH 150 - Pct. 4. *Andy Isbell presented information.* 

| MOTION:      | Made by <u>Commissioner Decker</u> to APPROVE request for variance to the Floodplain Management Regulations of Walker County in relation to Permit |
|--------------|----------------------------------------------------------------------------------------------------------------------------------------------------|
|              | application# 2025-0153                                                                                                                             |
| SECOND:      | Made by <u>Commissioner Kuykendall.</u>                                                                                                            |
| <b>VOTE:</b> | Motion carried unanimously.                                                                                                                        |