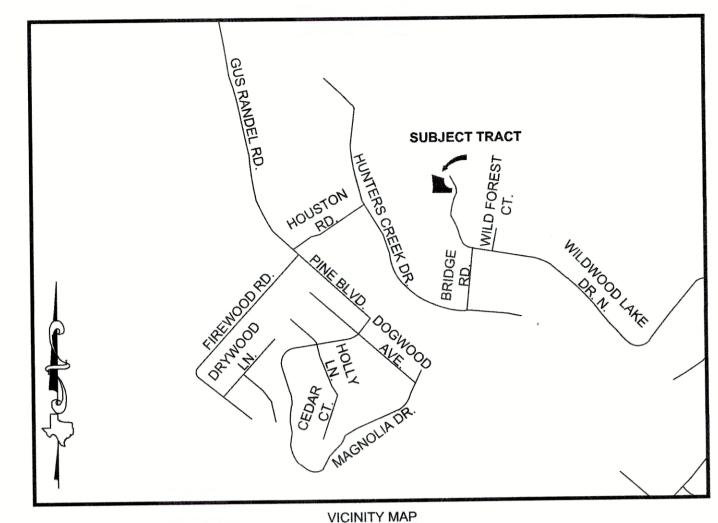

23. Discuss and take action on Kaitlyn Spivey request for variance to the Floodplain Management Regulations of Walker County in relation to Permit application# 2025-0153, SH 150 - Pct. 4. *Andy Isbell presented information.* 

| MOTION:      | Made by <u>Commissioner Decker</u> to APPROVE request for variance to the Floodplain Management Regulations of Walker County in relation to Permit |
|--------------|----------------------------------------------------------------------------------------------------------------------------------------------------|
|              | application# 2025-0153                                                                                                                             |
| SECOND:      | Made by <u>Commissioner Kuykendall.</u>                                                                                                            |
| <b>VOTE:</b> | Motion carried unanimously.                                                                                                                        |