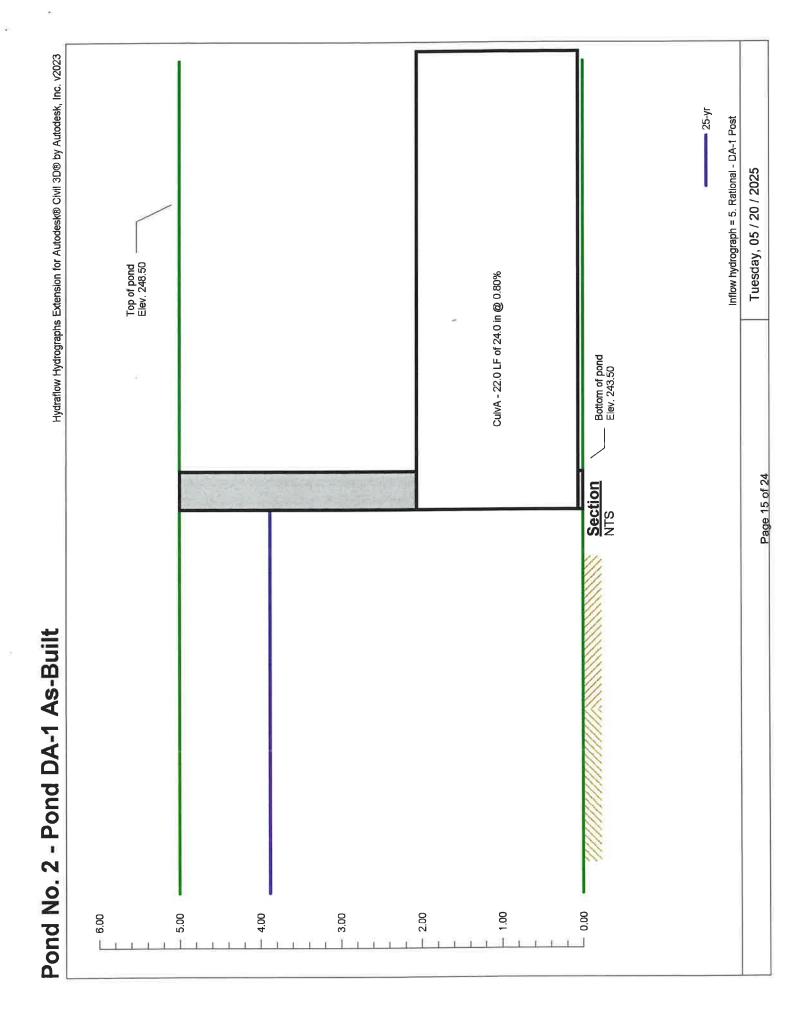

n/hr | = 25 yrsTime to peak= 1 minHyd. volume= 17.110 acRunoff coeff.= 5.712 in/hrTc by User |

\* Composite (Area/C) = [(15.741 x 0.30) + (1.367 x 1.00)] / 17.110



Hydraflow Hydrographs Extension for Autodesk® Civil 3D® by Autodesk, Inc. v2023

### Hyd. No. 6

DA-1 through Pond

| Hydrograph type | = Reservoir          | Peak discharge | = 25.42 cfs   |
|-----------------|----------------------|----------------|---------------|
| Storm frequency | = 25 yrs             | Time to peak   | = 38 min      |
| Time interval   | = 1 min              | Hyd. volume    | = 63,339 cuft |
| Inflow hyd. No. | = 5 - DA-1 Post      | Max. Elevation | = 247.38 ft   |
| Reservoir name  | = Pond DA-1 As-Built | Max. Storage   | = 12,394 cuft |

Tuesday, 05 / 20 / 2025

Storage Indication method used.





# **Pond Report**

Hydraflow Hydrographs Extension for Autodesk® Civil 3D® by Autodesk, Inc. v2023

#### Pond No. 2 - Pond DA-1 As-Built

#### **Pond Data**

Contours - User-defined contour areas. Conic method used for volume calculation. Begining Elevation = 243.50 ft

#### Stage / Storage Table

| Stage (ft) | Elevation (ft) | Contour area (sqft) | Incr. Storage (cuft) | Total storage (cuft) |  |
|------------|----------------|---------------------|----------------------|----------------------|--|
| 0.00       | 243.50         | 10                  | 0                    | 0                    |  |
| 0.50       | 244.00         | 62                  | 16                   | 16                   |  |
| 1.50       | 245.00         | 1,505               | 624                  | 640