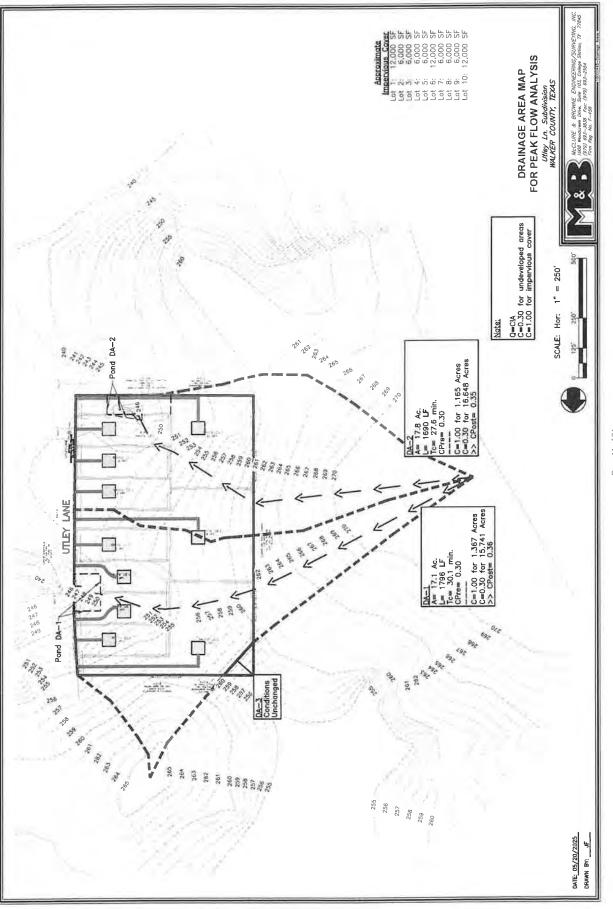

t, along the south line of Lot 9 and a north line of lot 10, a distance of 145.99 feet to a point for the southwest corner of the herein described tract, from which a found 5/8-inch iron rod with cap for the southwest corner of said Lot 9 bears South 87°52'42" West, 119.39 feet;

THENCE, North 02°07'18" West, over and across said Lot 9, a distance of 24.22 feet to a point for the northwest corner of the herein described tract;

THENCE, South 82°42′04″ East, a distance of 147.98 feet to the POINT OF BEGINNING and containing a computed area of 0.041 acres (1,768 square feet) of land. This description is based on a ground survey and plat prepared by Mark Sherley, Registered Professional Land Surveyor and dated March 28, 2025.

Mark L. Sherley Registered Professional Land Surveyor No. 5326





1

Page 11 of 24

Hydraflow Hydrographs Extension for Autodesk® Civil 3D® by Autodesk, Inc. v2023

### Hyd. No. 4

DA-1 Pre

| Hydrograph type | = Rational              | Peak discharge    | = 29.30 cfs   |
|-----------------|-------------------------|-------------------|---------------|
| Storm frequency | = 25 yrs                | Time to peak      | = 30 min      |
| Time interval   | = 1 min                 | Hyd. volume       | = 52,748 cuft |
| Drainage area   | = 17.100 ac             | Runoff coeff.     | = 0.3         |
| Intensity       | = 5.712 in/hr           | Tc by User        | = 30.00 min   |
| IDF Curve       | = Walker County IDF.IDF | Asc/Rec limb fact | = 1/1         |
|                 |                         |                   |               |



Hydraflow Hydr