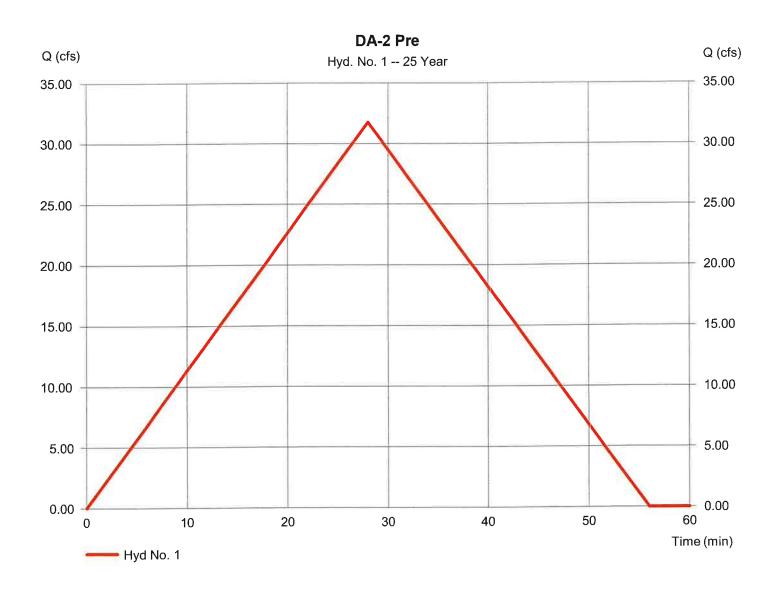

r>= 0.3<br>= 28.00 min<br>= 1.0 x Tc<br>=n/a |
|---------------------------------------------------------------------------------------------------------------------------------------------------------------------|----------------------------------------------------------------------------------------------------------------------|----------------------------------------------------------------------------------------|
|---------------------------------------------------------------------------------------------------------------------------------------------------------------------|----------------------------------------------------------------------------------------------------------------------|----------------------------------------------------------------------------------------|



Tuesday, 05 / 20 / 2025

Hydraflow Hydrographs Extension for Autodesk® Civil 3D® by Autodesk, Inc. v2023

### Hyd. No. 2

DA-2 Post

| Hydrograph type | = Rational              | Peak discharge    | = 37.06 cfs   |
|-----------------|-------------------------|-------------------|---------------|
| Storm frequency | = 25 yrs                | Time to peak      | = 28 min      |
| Time interval   | = 1 min                 | Hyd. volume       | = 62,261 cuft |
| Drainage area   | = 17.810 ac             | Runoff coeff.     | = 0.35*       |
| Intensity       | = 5.945 in/hr           | Tc by User        | = 28.00 min   |
| IDF Curve       | = Walker County IDF.IDF | Asc/Rec limb fact | = 1/1         |

\* Composite (Area/C) = [(16.648 x 0.30) + (1.165 x 1.00)] / 17.810



Tuesday, 05 / 20 /