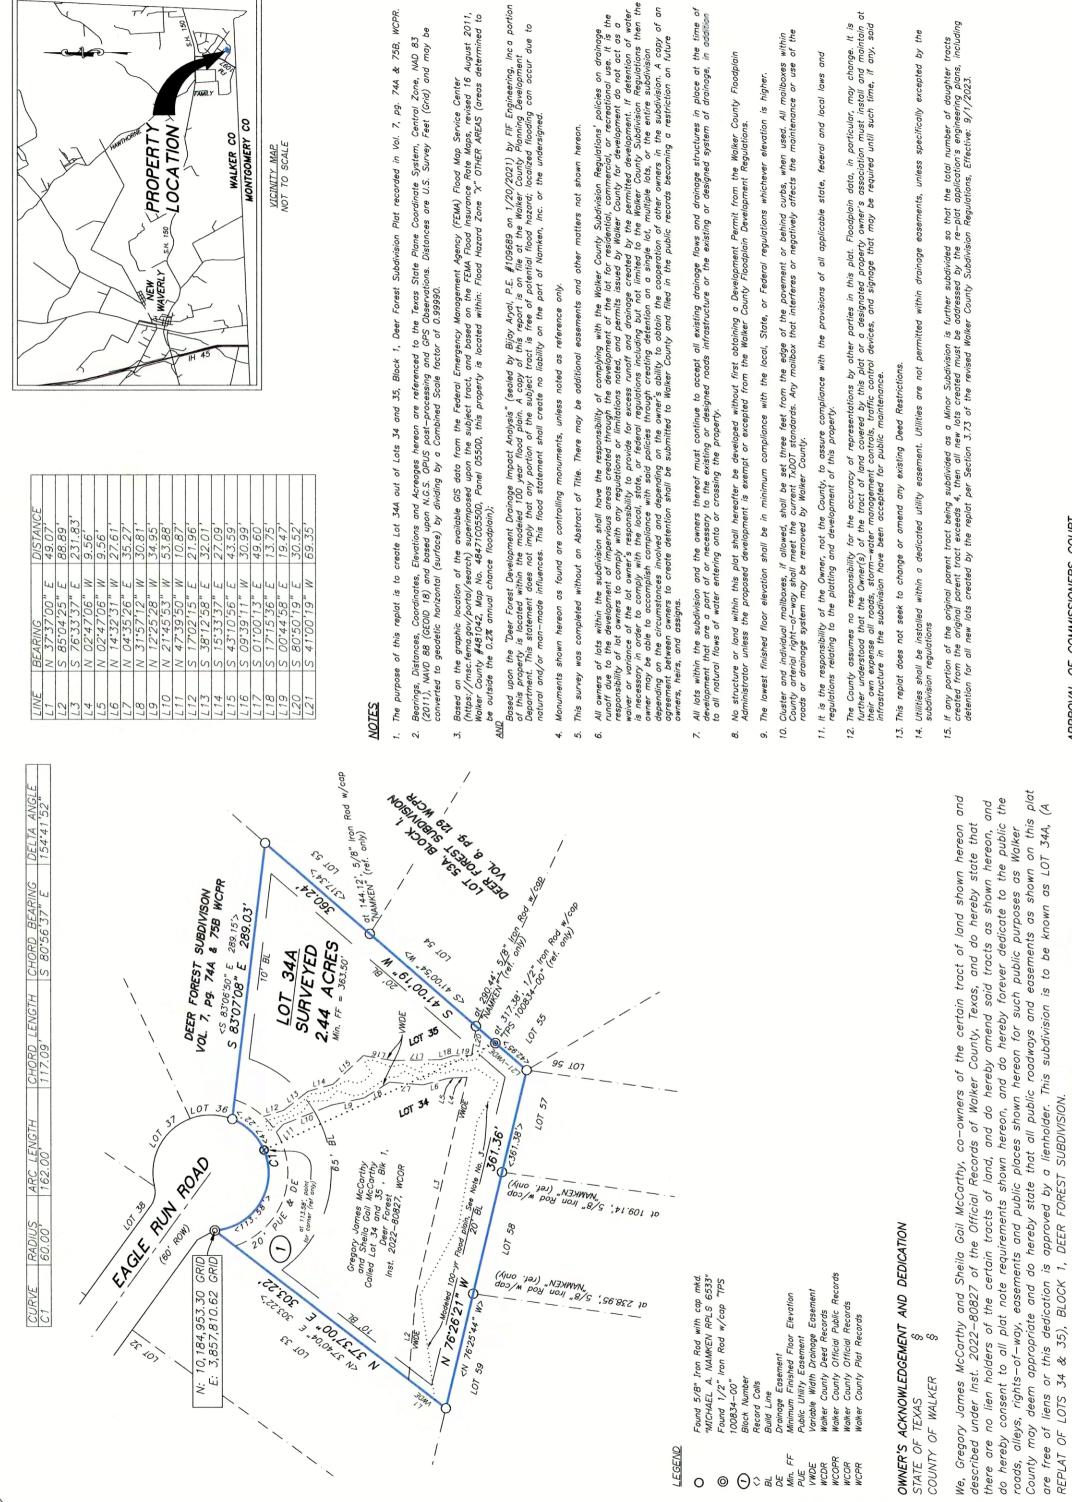

23. Discuss and take action on Kaitlyn Spivey request for variance to the Floodplain Management Regulations of Walker County in relation to Permit application# 2025-0153, SH 150 - Pct. 4. *Andy Isbell presented information.* 

| MOTION:      | Made by <u>Commissioner Decker</u> to APPROVE request for variance to the Floodplain Management Regulations of Walker County in relation to Permit |
|--------------|----------------------------------------------------------------------------------------------------------------------------------------------------|
|              | application# 2025-0153                                                                                                                             |
| SECOND:      | Made by <u>Commissioner Kuykendall.</u>                                                                                                            |
| <b>VOTE:</b> | Motion carried unanimously.                                                                                                                        |