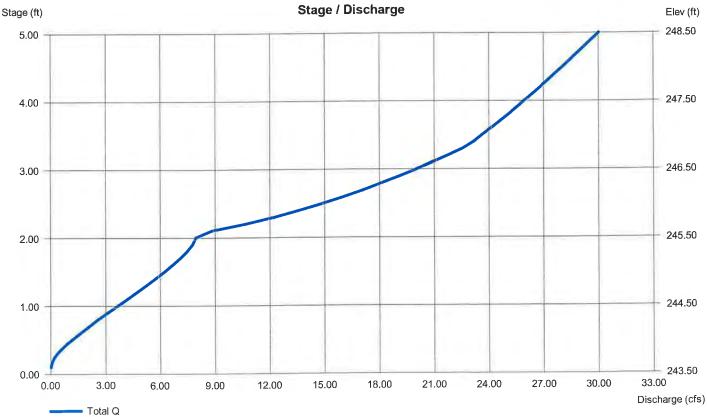

| = No        | No        | No   | No   |  |
| Slope (%)       | = 0.80   | 0.00 | 0.00 | n/a      |                |             |           |      |      |  |
| N-Value         | = .013   | .013 | .013 | n/a      |                |             |           |      |      |  |
| Orifice Coeff.  | = 0.60   | 0.60 | 0.60 | 0.60     | Exfil.(in/hr)  | = 0.000 (by | /Wetarea) |      |      |  |
| Multi-Stage     | = n/a    | No   | No   | No       | TW Elev. (ft)  | = 0.00      |           |      |      |  |
|                 |          |      |      |          |                |             |           |      |      |  |

Weir Structures

Note: Culvert/Orffice outflows are analyzed under inlet (ic) and outlet (oc) control. Weir risers checked for orifice conditions (ic) and submergence (s).



Hydraflow Hydrographs Extension for Autodesk® Civil 3D® by Autodesk, Inc. v2023

### Hyd. No. 1

DA-2 Pre

| Hydrograph type= Mod. RationalStorm frequency= 25 yrsTime interval= 1 minDrainage area= 17.800 acIntensity= 5.945 in/hrIDF Curve= Walker County IDF.IDFTarget Q=n/a | Peak discharge<br>Time to peak<br>Hyd. volume<br>Runoff coeff.<br>Tc by User<br>Storm duration<br>Est. Req'd Storage | = 31.75 cfs<br>= 28 min<br>= 53,336 cuft<br>= 0.3<br>= 28.00 min<br>= 1.0 x Tc<br>=n/a |
|---------------------------------------------------------------------------------------------------------------------------------------------------------------------|----------------------------------------------------------------------------------------------------------------------|-----------------------------