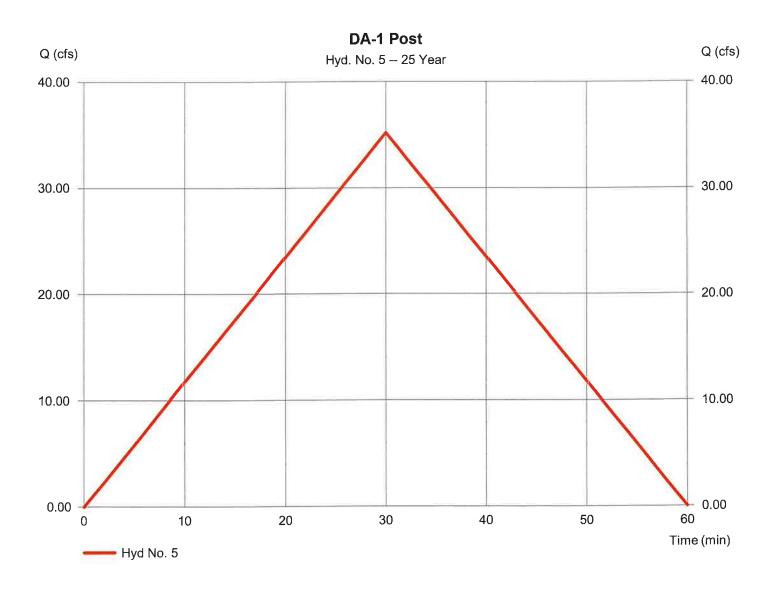

|
| = 17.110 ac             | Runoff coeff.                                       | = 0.36*                                                                               |
| = 5.712 in/hr           | Tc by User                                          | = 30.00 min                                                                           |
| = Walker County IDF.IDF | Asc/Rec limb fact                                   | = 1/1                                                                                 |
|                         | = 25 yrs<br>= 1 min<br>= 17.110 ac<br>= 5.712 in/hr | = 25 yrsTime to peak= 1 minHyd. volume= 17.110 acRunoff coeff.= 5.712 in/hrTc by User |

\* Composite (Area/C) = [(15.741 x 0.30) + (1.367 x 1.00)] / 17.110



Hydraflow Hydrographs Extension for Autodesk® Civil 3D® by Autodesk, Inc. v2023

### Hyd. No. 6

DA-1 through Pond

| Hydrograph type | = Reservoir          | Peak discharge | = 25.42 cfs   |
|-----------------|----------------------|----------------|---------------|
| Storm frequency | = 25 yrs             | Time to peak   | = 38 min      |
| Time interval   | = 1 min              | Hyd. volume    | = 63,339 cuft |
| Inflow hyd. No. | = 5 - DA-1 Post      | Max. Elevation | = 247.38 ft   |
| Reservoir name  | = Pond DA-1 As-Built | Max. Storage   | = 12,394 cuft |

Tuesday, 05 / 20 / 2025

Storage Indication method used.





# **Pond Report**

Hydraflow Hydrographs Extension for Autodesk® Civil 3D® by Autodesk, Inc. v2023

#### Pond No. 2 - Pond DA-1 As-Built

#### **Pond Data**

Conto