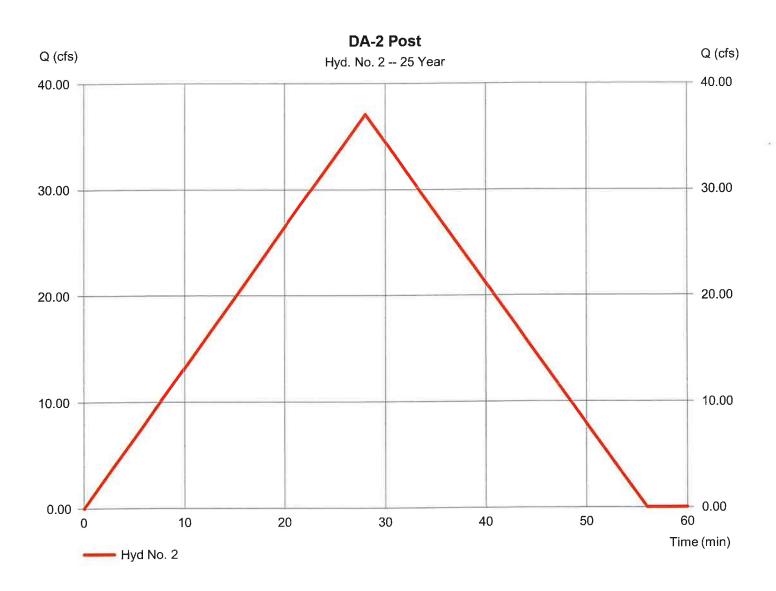

------------------|



Tuesday, 05 / 20 / 2025

Hydraflow Hydrographs Extension for Autodesk® Civil 3D® by Autodesk, Inc. v2023

### Hyd. No. 2

DA-2 Post

| Hydrograph type | = Rational              | Peak discharge    | = 37.06 cfs   |
|-----------------|-------------------------|-------------------|---------------|
| Storm frequency | = 25 yrs                | Time to peak      | = 28 min      |
| Time interval   | = 1 min                 | Hyd. volume       | = 62,261 cuft |
| Drainage area   | = 17.810 ac             | Runoff coeff.     | = 0.35*       |
| Intensity       | = 5.945 in/hr           | Tc by User        | = 28.00 min   |
| IDF Curve       | = Walker County IDF.IDF | Asc/Rec limb fact | = 1/1         |

\* Composite (Area/C) = [(16.648 x 0.30) + (1.165 x 1.00)] / 17.810



Tuesday, 05 / 20 / 2025

Hydraflow Hydrographs Extension for Autodesk® Civil 3D® by Autodesk, Inc. v2023

### Hyd. No. 3

DA-2 through Pond

| Hydrograph type | = Reservoir          | Peak discharge | = 29.20 cfs   |
|-----------------|----------------------|----------------|---------------|
| Storm frequency | = 25 yrs             | Time to peak   | = 34 min      |
| Time interval   | = 1 min              | Hyd. volume    | = 62,260 cuft |
| Inflow hyd. No. | = 2 - DA-2 Post      | Max. Elevation | = 245.46 ft   |
| Reservoir name  | = Pond DA-2 As-Built | Max. Storage   | = 9,947 cuft  |
|                 |                      | -              |               |

Tuesday, 05 / 20 / 2025

Storage Indication method used.





# **Pond Report**

Hydraflow Hydrographs Extension for Autodes