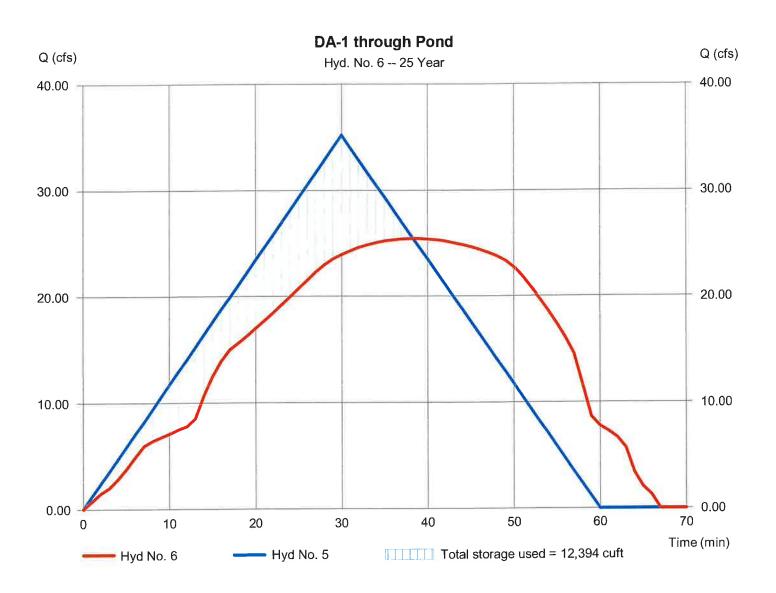

in/hr | = 25 yrsTime to peak= 1 minHyd. volume= 17.110 acRunoff coeff.= 5.712 in/hrTc by User |

\* Composite (Area/C) = [(15.741 x 0.30) + (1.367 x 1.00)] / 17.110



Hydraflow Hydrographs Extension for Autodesk® Civil 3D® by Autodesk, Inc. v2023

### Hyd. No. 6

DA-1 through Pond

| Hydrograph type | = Reservoir          | Peak discharge | = 25.42 cfs   |
|-----------------|----------------------|----------------|---------------|
| Storm frequency | = 25 yrs             | Time to peak   | = 38 min      |
| Time interval   | = 1 min              | Hyd. volume    | = 63,339 cuft |
| Inflow hyd. No. | = 5 - DA-1 Post      | Max. Elevation | = 247.38 ft   |
| Reservoir name  | = Pond DA-1 As-Built | Max. Storage   | = 12,394 cuft |

Tuesday, 05 / 20 / 2025

Storage Indication method used.





# **Pond Report**

Hydraflow Hydrographs Extension for Autodesk® Civil 3D® by Autodesk, Inc. v2023

#### Pond No. 2 - Pond DA-1 As-Built

#### **Pond Data**

Contours - User-defined contour areas. Conic method used for volume calculation. Begining Elevation = 243.50 ft

#### Stage / Storage Table

| Stage (ft) | Elevation (ft) | Contour area (sqft) | Incr. Storage (cuft) | Total storage (cuft) |  |
|------------|----------------|---------------------|----------------------|----------------------|--|
| 0.00       | 243.50         | 10                  | 0                    | 0                    |  |
| 0.50       | 244.00         | 62                  | 16                   | 16                   |  |
| 1.50       | 245.00         | 1,505               | 624                  | 640