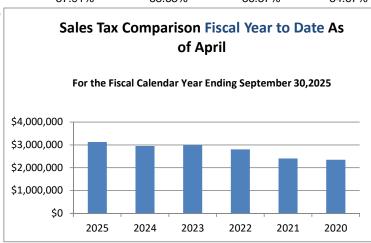

## Table of Contents

| Fund Balance - Summary of Revenues, Expenditures and Net Transfers to Date | ••••• | 3  |
|----------------------------------------------------------------------------|-------|----|
| Cash and Investments Report                                                |       | 4  |
| Cash and Investments – Agency Funds Maintained by Elected Officials        |       | 5  |
| Balance Sheet by Fund                                                      | ••••• | 6  |
| Sales Tax Revenue – Comparison by Month and Fiscal Year                    |       | 21 |
| Weigh Station Revenues – Comparison by Month and Fiscal Year               |       | 22 |
| Revenues - Budget vs Actual                                                |       | 23 |
| Expenditures by Category - Budget vs Actual                                |       | 48 |
| Outstanding Debt – 2012 Certificates of Obligation                         |       | 60 |