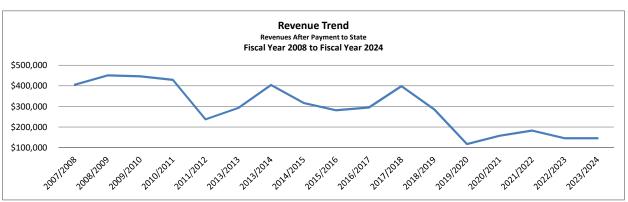

## Table of Contents

| Fund Balance - Summary of Revenues, Expenditures and Net Transfers to Date | ••••• | 3  |
|----------------------------------------------------------------------------|-------|----|
| Cash and Investments Report                                                |       | 4  |
| Cash and Investments – Agency Funds Maintained by Elected Officials        |       | 5  |
| Balance Sheet by Fund                                                      | ••••• | 6  |
| Sales Tax Revenue – Comparison by Month and Fiscal Year                    |       | 21 |
| Weigh Station Revenues – Comparison by Month and Fiscal Year               |       | 22 |
| Revenues - Budget vs Actual                                                |       | 23 |
| Expenditures by Category - Budget vs Actual                                |       | 48 |
| Outstanding Debt – 2012 Certificates of Obligation                         |       | 60 |