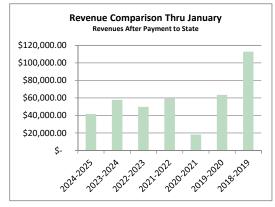

ptember |              |               | \$-          | \$ 11,148.35 | \$ 15,360.50  | \$ 13,837.50 | \$ 12,157.00 | \$ 2,610.90  | \$ 18,541.95 |
|           | \$ 48,408.00 | \$ (6,735.50) | \$ 41,672.50 | \$145,283.75 | \$ 145,420.50 | \$182,994.20 | \$157,712.85 | \$117,035.50 | \$286,342.62 |

| Allocated to Weigh Station Improv. | \$-          | This time last year | \$57,778.40 |
|------------------------------------|--------------|---------------------|-------------|
| Allocated to Road and Bridge       | \$ 41,672.50 | % Change            | -27.90%     |
|                                    |              |                     |             |

Fiscal Year to Date \$ 48,408.00 \$ (6,735.50) \$ 41,672.50 \$ 57,778.40 \$ 49,687.00 \$ 59,197.30 \$ 18,122.80 \$ 63,550.55 \$ 112,824.35





#### Budget for FY 2024/2025

| 500800101112020                  | Fre | om Tax rate | unty Road and<br>ge Operations | Weigh Station<br>Support /<br>Personnel |           |  |
|----------------------------------|-----|-------------|--------------------------------|-----------------------------------------|-----------|--|
| Justice of Peace Pct 4           | \$  | 63,019.00   | \$<br>-                        | \$                                      | -         |  |
| Weigh Station Utilities/Services | \$  | 35,187.00   | \$<br>-                        | \$                                      | 34,284.00 |  |
| Weigh Station Personnel          | \$  | -           | \$<br>-                        | \$                                      | 25,416.00 |  |
| Road and Bridge Operations