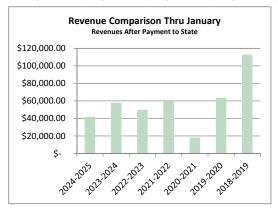

5,151.50 | \$ 22,397.00 | \$ 6,101.35  | \$ 18,272.90 |
| July      |              |               | \$ -         | \$ 7,862.00  | \$ 10,420.50  | \$ 15,425.65 | \$ 22,694.00 | \$ 3,857.00  | \$ 18,109.90 |
| August    |              |               | \$ -         | \$ 9,168.50  | \$ 14,957.50  | \$ 17,733.75 | \$ 17,414.00 | \$ 4,634.00  | \$ 13,131.10 |
| September |              |               | \$ -         | \$ 11,148.35 | \$ 15,360.50  | \$ 13,837.50 | \$ 12,157.00 | \$ 2,610.90  | \$ 18,541.95 |
|           | \$ 48,408.00 | \$ (6,735.50) | \$ 41,672.50 | \$145,283.75 | \$ 145,420.50 | \$182,994.20 | \$157,712.85 | \$117,035.50 | \$286,342.62 |

Fiscal Year to Date \$ 48,408.00 \$ (6,735.50) \$ 41,672.50 \$ 57,778.40 \$ 49,687.00 \$ 59,197.30 \$ 18,122.80 \$ 63,550.55 \$112,824.35





#### Budget for FY 2024/2025

|                                  |     |             |      |               | ١         | Neigh Station |  |
|----------------------------------|-----|-------------|------|---------------|-----------|---------------|--|
|                                  |     |             |      | unty Road and | Support / |               |  |
|                                  | Fre | om Tax rate | Brid | ge Operations |           | Personnel     |  |
| Justice of Peace Pct 4           | \$  | 63,019.00   | \$   | -             | \$        | -             |  |
| Weigh Station Utilities/Services | \$  | 35,187.00   | \$   | -             | \$        | 34,284.00     |  |
| Weigh Station Personnel          | \$  | -           | \$   | -             | \$        | 25,416.0