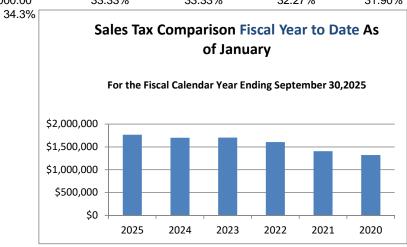

,767,578.18 | \$<br>5,102,512.61 | \$<br>5,110,112.26 | \$<br>4,971,834.13 | \$<br>4,400,622.38 | \$ 4 | 4,059,740.46 |

| This time last year | \$ 1,700,649.84 |
|---------------------|-----------------|
| % Change            | 3.94%           |

| SalesTax Rate for Walker County is  | 0.5%  |
|-------------------------------------|-------|
| State Sales Tax Rate is             | 6.25% |
| Municipalities Within Walker County |       |
| City of Huntsville Sales Tax Rate   | 1.5%  |
| City of New Waverly Sales Tax Rate  | 1.5%  |
| City of Riverside Sales Tax Rate    | 1.5%  |

Fiscal Year to Date Budgeted this Fiscal Year Pct Received This FY \$1,767,578.18 \$ 1,700,649.84 \$ 1,703,381.78 \$ 1,604,213.78 \$ 1,403,585.76 \$ 1,322,434.78 \$ 5,150,000.00 33.33% 33.33% 32.27% 31.90% 32.57%





#### Weigh Station Revenue Comparison by Fiscal Year

Comparison Numbers Based on Revenues Retained by Walker County after submission of fines paid to State

|           | Total        |               | Fiscal Year  | Fiscal Year  | Fiscal Year   | Fiscal Year  | Fiscal Year  | Fiscal Year  | Fiscal Year  |
|-----------|--------------|---------------|--------------|--------------|---------------|--------------|--------------|--------------|--------------|
|           | 2024-2025    | Pd to State   | 2024-2025    | 2023-2024    | 2022-2023     | 2021-2022    | 2020-2021    | 2019-2020    | 2018-2019    |
| October   | \$ 14,515.50 | \$ (794.50)   | \$ 13,721.00 | \$ 11,833.50 | \$ 14,148.00  | \$ 18,286.80 | \$ 2,840.80  | \$ 23,601.60 | \$ 45,179.10 |
| November  | \$ 5,309.00  | \$ (1