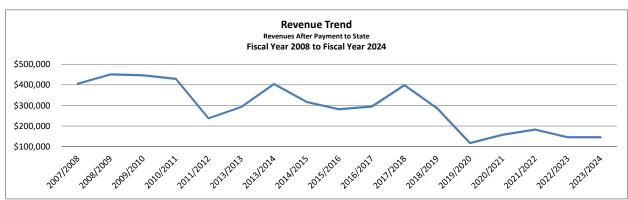

151.50 | \$ 22,397.00 | \$ 6,101.35  | \$ 18,272.90 |
| July      |              |               | \$ -         | \$ 7,862.00  | \$ 10,420.50  | \$ 15,425.65 | \$ 22,694.00 | \$ 3,857.00  | \$ 18,109.90 |
| August    |              |               | \$ -         | \$ 9,168.50  | \$ 14,957.50  | \$ 17,733.75 | \$ 17,414.00 | \$ 4,634.00  | \$ 13,131.10 |
| September |              |               | \$ -         | \$ 11,148.35 | \$ 15,360.50  | \$ 13,837.50 | \$ 12,157.00 | \$ 2,610.90  | \$ 18,541.95 |
|           | \$ 48,408.00 | \$ (6,735.50) | \$ 41,672.50 | \$145,283.75 | \$ 145,420.50 | \$182,994.20 | \$157,712.85 | \$117,035.50 | \$286,342.62 |

Fiscal Year to Date \$ 48,408.00 \$ (6,735.50) \$ 41,672.50 \$ 57,778.40 \$ 49,687.00 \$ 59,197.30 \$ 18,122.80 \$ 63,550.55 \$112,824.35





#### Budget for FY 2024/2025

|                                  |     |             |      |               | ١         | Neigh Station |  |
|----------------------------------|-----|-------------|------|---------------|-----------|---------------|--|
|                                  |     |             |      | unty Road and | Support / |               |  |
|                                  | Fre | om Tax rate | Brid | ge Operations |           | Personnel     |  |
| Justice of Peace Pct 4           | \$  | 63,019.00   | \$   | -             | \$        | -             |  |
| Weigh Station Utilities/Services | \$  | 35,187.00   | \$   | -             | \$        | 34,284.00     |  |
| Weigh Station Personnel          | \$  | -           | \$   | -             | \$        | 25,416.00