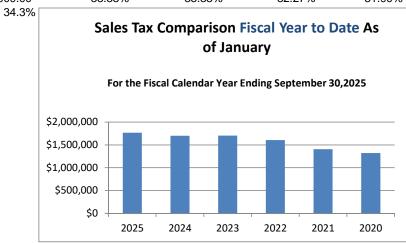

r>5,102,512.61      | \$ | 5,110,112.26 | \$ | 4,971,834.13 | \$ 4        | 4,400,622.38 | \$ 4        | 4,059,740.46 |

| This time last year | \$ 1,700,649.84 |
|---------------------|-----------------|
| % Change            | 3.94%           |

| SalesTax Rate for Walker County is  | 0.5%  |
|-------------------------------------|-------|
| State Sales Tax Rate is             | 6.25% |
| Municipalities Within Walker County |       |
| City of Huntsville Sales Tax Rate   | 1.5%  |
| City of New Waverly Sales Tax Rate  | 1.5%  |
| City of Riverside Sales Tax Rate    | 1.5%  |

Fiscal Year to Date Budgeted this Fiscal Year Pct Received This FY \$ 1,767,578.18 \$ 1,700,649.84 \$ 1,703,381.78 \$ 1,604,213.78 \$ 1,403,585.76 \$ 1,322,434.78 \$ 5,150,000.00 33.33% 33.33% 32.27% 31.90% 32.57%





### Weigh Station Revenue Comparison by Fiscal Year

Comparison Numbers Based on Revenues Retained by Walker County after submission of fines paid to State

|           | Total        |              | F    | iscal Year | F   | iscal Year | F  | iscal Year | F  | iscal Year | F  | iscal Year | F  | iscal Year | F   | iscal Year |
|-----------|--------------|--------------|------|------------|-----|------------|----|------------|----|------------|----|------------|----|------------|-----|------------|
|           | 2024-2025    | Pd to State  | 2    | 024-2025   | 2   | 023-2024   |    | 2022-2023  | 2  | 2021-2022  | 2  | 2020-2021  |    | 2019-2020  | 2   | 018-2019   |
| October   | \$ 14,515.50 | \$ (794.50   | ) \$ | 13,721.00  | \$  | 11,833.50  | \$ | 14,148.00  | \$ | 18,286.80