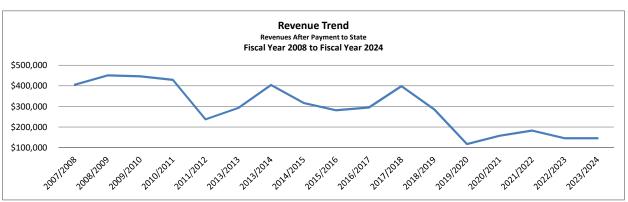

151.50 | \$ 22,397.00 | \$ 6,101.35  | \$ 18,272.90 |
| July      |              |               | \$ -         | \$ 7,862.00  | \$ 10,420.50  | \$ 15,425.65 | \$ 22,694.00 | \$ 3,857.00  | \$ 18,109.90 |
| August    |              |               | \$ -         | \$ 9,168.50  | \$ 14,957.50  | \$ 17,733.75 | \$ 17,414.00 | \$ 4,634.00  | \$ 13,131.10 |
| September |              |               | \$ -         | \$ 11,148.35 | \$ 15,360.50  | \$ 13,837.50 | \$ 12,157.00 | \$ 2,610.90  | \$ 18,541.95 |
|           | \$ 48,408.00 | \$ (6,735.50) | \$ 41,672.50 | \$145,283.75 | \$ 145,420.50 | \$182,994.20 | \$157,712.85 | \$117,035.50 | \$286,342.62 |

Fiscal Year to Date \$ 48,408.00 \$ (6,735.50) \$ 41,672.50 \$ 57,778.40 \$ 49,687.00 \$ 59,197.30 \$ 18,122.80 \$ 63,550.55 \$112,824.35





#### Budget for FY 2024/2025

Weigh Station County Road and Support / From Tax rate Bridge Operations 63,019.00 \$ Justice of Peace Pct 4 \$ \$ Weigh Station Utilities/Services 35,187.00 \$ 34,284.00 Weigh Station Personnel \$ - \$ \$ 25,416.00 Road and Bridge Operations 150,000.00 59,700.00 98,206.00 \$ 150,000.00



# Walker County Summary of Debt

# Certificates of Obligation Issue Dated June 1, 2012

Capital Projects

|                                                           |                |             | C           | rice         |             |
|-----------------------------------------------------------|----------------|-------------|-------------|--------------|-------------|
|                                                           | Issued -Amount | Outstanding |