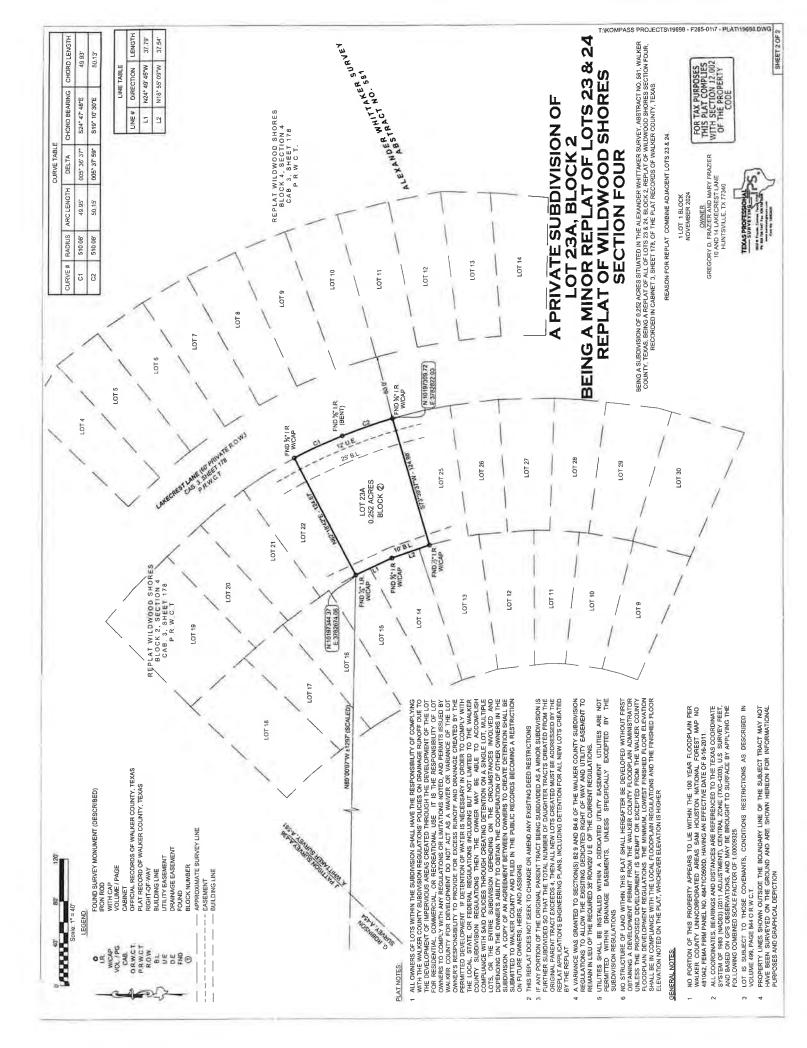

# **Planning & Development**

Andy Isbell presented information.

**28.** Public hearing concerning Plat # 2024-040, Replat of Lots 2A and 3A of Healy 42.16 Acre Subdivision, John James Porter Survey, A-38, SH 19 - Pct. 3.

ACTION: Public Hearing began at 9:38 a.m.

Andy Isbell presented information.

Public Hearing closed at 9:39 a.m.

**29.** Discuss and take action on Plat # 2024-040, Replat of Lots 2A and 3A of Healy 42.16 Acre Subdivision, John James Porter Survey, A-38, SH 19 - Pct. 3.

MOTION: Made by Commissioner Daugette to APPROVE Plat # 2024-040, Replat.

SECOND: Made by <u>Commissioner Decker.</u>
VOTE: Motion carried unanimously.

**30.** Discuss and take action on variance for 50' R.O.W. issued 11/7/2022 for Plat # 2020-038, Waverly Place, Section 3 – John Sadler Survey, A-45 - FM 1375 – Pct. 4.