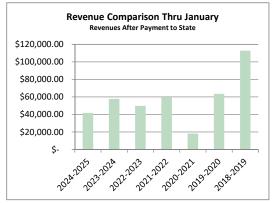

90  |
| August    |              |              | \$   | -          | \$  | 9,168.50   | \$ | 14,957.50  | \$ | 17,733.75  | \$ | 17,414.00  | \$ | 4,634.00   | \$  | 13,131.10  |
| September |              |              | \$   | -          | \$  | 11,148.35  | \$ | 15,360.50  | \$ | 13,837.50  | \$ | 12,157.00  | \$ | 2,610.90   | \$  | 18,541.95  |
|           | \$ 48,408.00 | \$ (6,735.50 | ) \$ | 41,672.50  | \$1 | 145,283.75 | \$ | 145,420.50 | \$ | 182,994.20 | \$ | 157,712.85 | \$ | 117,035.50 | \$2 | 286,342.62 |

Allocated to Weigh Station Improv. \$ - This time last year \$57,778.40
Allocated to Road and Bridge \$ 41,672.50 % Change -27.90%

Fiscal Year to Date \$ 48,408.00 \$ (6,735.50) \$ 41,672.50 \$ 57,778.40 \$ 49,687.00 \$ 59,197.30 \$ 18,122.80 \$ 63,550.55 \$112,824.35





### Budget for FY 2024/2025

Weigh Station County Road and Support / From Tax rate Bridge Operations 63,019.00 \$ Justice of Peace Pct 4 \$ \$ Weigh Station Utilities/Services 35,187.00 \$ 34,284.00 Weigh Station Personnel \$ - \$ \$ 25,416.00 Road and Bridge Operations 150,000.00 59,700.00 98,206.00 \$ 150,000.00



Page 1 of 23 2/4/2025 10:43 AM

| Account                                                                               | Original<br>Budget | Revised<br>Budget | Actual         | Encumbrances | Variance        | Pct<br>to Date |
|---------------------------------------------------------------------------------------|--------------------|-------------------|----------------|--------------|-----------------|----------------|
| 101-General Fund