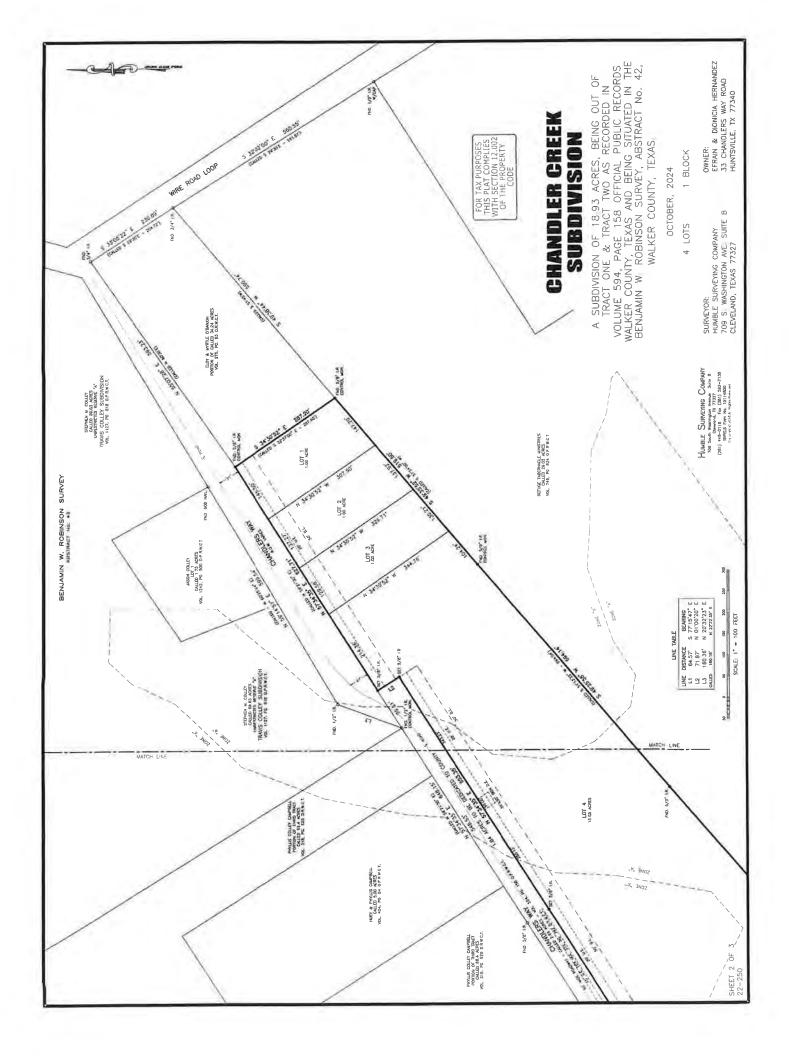

# **Planning & Development**

Andy Isbell presented information.

**28.** Public hearing concerning Plat # 2024-040, Replat of Lots 2A and 3A of Healy 42.16 Acre Subdivision, John James Porter Survey, A-38, SH 19 - Pct. 3.

ACTION: Public Hearing began at 9:38 a.m.

Andy Isbell presented information.

Public Hearing closed at 9:39 a.m.

**29.** Discuss and take action on Plat # 2024-040, Replat of Lots 2A and 3A of Healy 42.16 Acre Subdivision, John James Porter Survey, A-38, SH 19 - Pct. 3.

MOTION: Made by Commissioner Daugette to APPROVE Plat # 2024-040, Replat.

SECOND: Made by <u>Commissioner Decker.</u>
VOTE: Motion carried unanimously.

**30.** Discuss and take action on variance for 50' R.O.W. issued 11/7/2022 for Plat # 2020-038, Waverly Place, Section 3 – John Sadler Survey, A-45 - FM 1375 – Pct. 4.