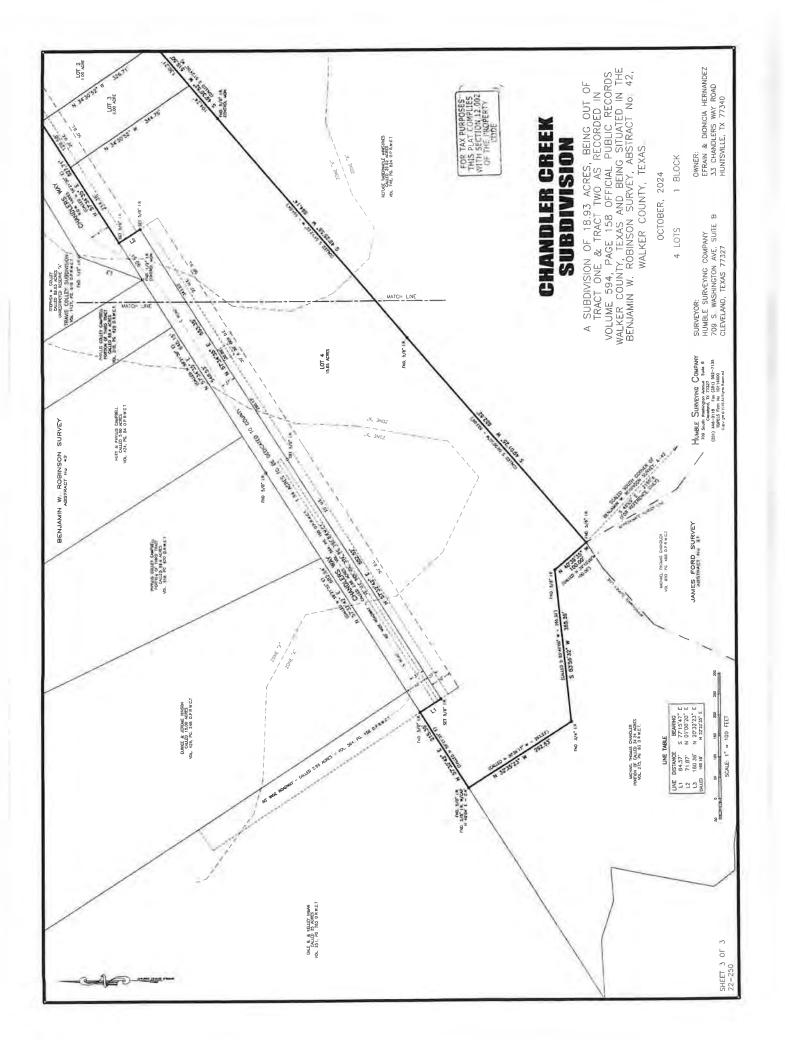

# **Planning & Development**

Andy Isbell presented information.

**28.** Public hearing concerning Plat # 2024-040, Replat of Lots 2A and 3A of Healy 42.16 Acre Subdivision, John James Porter Survey, A-38, SH 19 - Pct. 3.

ACTION: Public Hearing began at 9:38 a.m.

Andy Isbell presented information.

Public Hearing closed at 9:39 a.m.

**29.** Discuss and take action on Plat # 2024-040, Replat of Lots 2A and 3A of Healy 42.16 Acre Subdivision, John James Porter Survey, A-38, SH 19 - Pct. 3.

MOTION: Made by Commissioner Daugette to APPROVE Plat # 2024-040, Replat.

SECOND: Made by <u>Commissioner Decker.</u>
VOTE: Motion carried unanimously.

**30.** Discuss and take action on variance for 50' R.O.W. issued 11/7/2022 for Plat # 2020-038, Waverly Place, Section 3 – John Sadler Survey, A-45 - FM 1375 – Pct. 4.