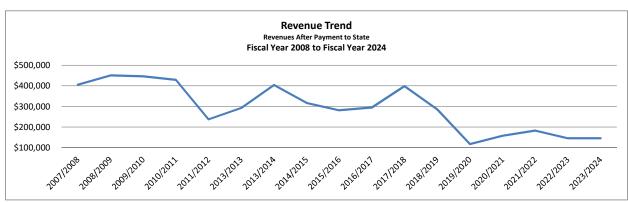

|
| August    |              |              | \$   | -          | \$  | 9,168.50   | \$ | 14,957.50  | \$ | 17,733.75  | \$ | 17,414.00  | \$ | 4,634.00   | \$  | 13,131.10  |
| September |              |              | \$   | -          | \$  | 11,148.35  | \$ | 15,360.50  | \$ | 13,837.50  | \$ | 12,157.00  | \$ | 2,610.90   | \$  | 18,541.95  |
|           | \$ 48,408.00 | \$ (6,735.50 | ) \$ | 41,672.50  | \$1 | 145,283.75 | \$ | 145,420.50 | \$ | 182,994.20 | \$ | 157,712.85 | \$ | 117,035.50 | \$2 | 286,342.62 |

Allocated to Weigh Station Improv. \$ - This time last year \$57,778.40
Allocated to Road and Bridge \$ 41,672.50 % Change -27.90%

Fiscal Year to Date \$ 48,408.00 \$ (6,735.50) \$ 41,672.50 \$ 57,778.40 \$ 49,687.00 \$ 59,197.30 \$ 18,122.80 \$ 63,550.55 \$112,824.35





### Budget for FY 2024/2025

Weigh Station County Road and Support / From Tax rate Bridge Operations 63,019.00 \$ Justice of Peace Pct 4 \$ \$ Weigh Station Utilities/Services 35,187.00 \$ 34,284.00 Weigh Station Personnel \$ - \$ \$ 25,416.00 Road and Bridge Operations 150,000.00 59,700.00 98,206.00 \$ 150,000.00



Page 1 of 23 2/4/2025 10:43 AM

| Account                                                                               | Original<br>Budget | Revised<br>Budget | Actual         | Encumbrances | Variance        | Pct<br>to Date |
|---------------------------------------------------------------------------------------|--------------------|-------------------|----------------|--------------|-----------------|----------------|
| 101-General Fund