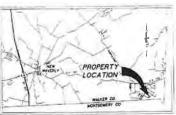

# **Planning & Development**

Andy Isbell presented information.

**28.** Public hearing concerning Plat # 2024-040, Replat of Lots 2A and 3A of Healy 42.16 Acre Subdivision, John James Porter Survey, A-38, SH 19 - Pct. 3.

ACTION: Public Hearing began at 9:38 a.m.

Andy Isbell presented information.

Public Hearing closed at 9:39 a.m.

**29.** Discuss and take action on Plat # 2024-040, Replat of Lots 2A and 3A of Healy 42.16 Acre Subdivision, John James Porter Survey, A-38, SH 19 - Pct. 3.