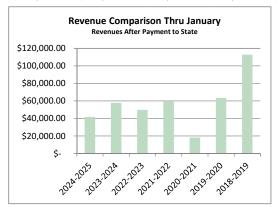

5,151.50 | \$ 22,397.00 | \$ 6,101.35  | \$ 18,272.90 |
| July      |              |               | \$ -         | \$ 7,862.00  | \$ 10,420.50  | \$ 15,425.65 | \$ 22,694.00 | \$ 3,857.00  | \$ 18,109.90 |
| August    |              |               | \$ -         | \$ 9,168.50  | \$ 14,957.50  | \$ 17,733.75 | \$ 17,414.00 | \$ 4,634.00  | \$ 13,131.10 |
| September |              |               | \$ -         | \$ 11,148.35 | \$ 15,360.50  | \$ 13,837.50 | \$ 12,157.00 | \$ 2,610.90  | \$ 18,541.95 |
|           | \$ 48,408.00 | \$ (6,735.50) | \$ 41,672.50 | \$145,283.75 | \$ 145,420.50 | \$182,994.20 | \$157,712.85 | \$117,035.50 | \$286,342.62 |

Fiscal Year to Date \$ 48,408.00 \$ (6,735.50) \$ 41,672.50 \$ 57,778.40 \$ 49,687.00 \$ 59,197.30 \$ 18,122.80 \$ 63,550.55 \$112,824.35





#### Budget for FY 2024/2025

Weigh Station County Road and Support / From Tax rate Bridge Operations 63,019.00 \$ Justice of Peace Pct 4 \$ \$ Weigh Station Utilities/Services 35,187.00 \$ 34,284.00 Weigh Station Personnel \$ - \$ \$ 25,416.00 Road and Bridge Operations 150,000.00 59,700.00 98,206.00 \$ 150,000.00



# Walker County Summary of Debt

# Certificates of Obligation Issue Dated June 1, 2012

Capital Projects

|                                                           |                |             | C           | rice         |             |
|-----------------------------------------------------------|----------------|-------------|-------------|--------------|-------------|
|                                                           | Issued -Amount | Outstanding |