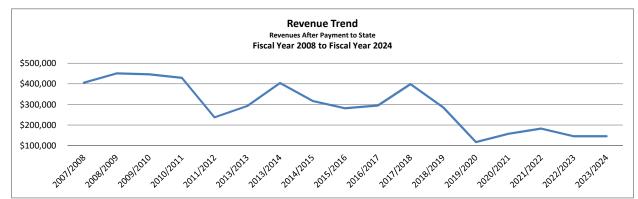

15,360.50  | \$ | 13,837.50  | \$ | 12,157.00  | \$ | 2,610.90   | \$ | 18,541.95  |
|           | \$ 14,515.50 | ) \$ | (794.50)   | \$ | 13,721.00  | \$ | 145,283.75 | \$ | 145,420.50 | \$ | 182,994.20 | \$ | 157,712.85 | \$ | 117,035.50 | \$ | 286,342.62 |

| Allocate | d to Weigh Station Improv. | \$<br>-         | This time last year | \$11,833.50 |
|----------|----------------------------|-----------------|---------------------|-------------|
| Allocate | d to Road and Bridge       | \$<br>13,721.00 | % Change            | 16.00%      |
|          |                            |                 |                     |             |

Waigh Station

Fiscal Year to Date \$ 14,515.50 \$ (794.50) \$ 13,721.00 \$ 11,833.50 \$ 14,148.00 \$ 18,286.80 \$ 2,840.80 \$ 23,601.60 \$ 45,179.10





#### Budget for FY 2024/2025

|                                  | Fr | om Tax rate | inty Road and<br>ge Operations | `  | Support /<br>Personnel |
|----------------------------------|----|-------------|--------------------------------|----|------------------------|
|                                  |    |             | ge operations                  |    | r croormer             |
| Justice of Peace Pct 4           | \$ | 63,019.00   | \$<br>-                        | \$ | -                      |
| Weigh Station Utilities/Services | \$ | 35,187.00   | \$<br>-                        | \$ | 34,284.00              |
| Weigh Station Personnel          | \$ | -           | \$<br>-                        | \$ | 25,416.00              |
| Road and Bridge Operations       | \$ | -