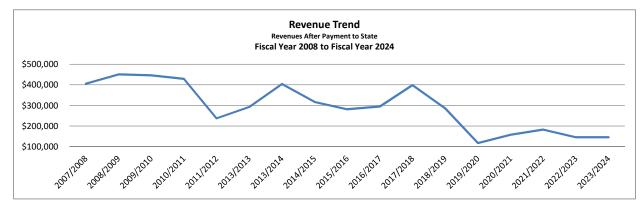

15,360.50  | \$ | 13,837.50  | \$ | 12,157.00  | \$ | 2,610.90   | \$ | 18,541.95  |
|           | \$ 14,515.50 | ) \$ | (794.50)   | \$ | 13,721.00  | \$ | 145,283.75 | \$ | 145,420.50 | \$ | 182,994.20 | \$ | 157,712.85 | \$ | 117,035.50 | \$ | 286,342.62 |

| Allocate | d to Weigh Station Improv. | \$<br>-         | This time last year | \$11,833.50 |
|----------|----------------------------|-----------------|---------------------|-------------|
| Allocate | d to Road and Bridge       | \$<br>13,721.00 | % Change            | 16.00%      |
|          |                            |                 |                     |             |

Waigh Station

Fiscal Year to Date \$ 14,515.50 \$ (794.50) \$ 13,721.00 \$ 11,833.50 \$ 14,148.00 \$ 18,286.80 \$ 2,840.80 \$ 23,601.60 \$ 45,179.10





#### Budget for FY 2024/2025

|                                  | Fr | om Tax rate | inty Road and<br>ge Operations | `  | Support /<br>Personnel |
|----------------------------------|----|-------------|--------------------------------|----|------------------------|
|                                  |    |             | ge operations                  |    | r croormer             |
| Justice of Peace Pct 4           | \$ | 63,019.00   | \$<br>-                        | \$ | -                      |
| Weigh Station Utilities/Services | \$ | 35,187.00   | \$<br>-                        | \$ | 34,284.00              |
| Weigh Station Personnel          | \$ | -           | \$<br>-                        | \$ | 25,416.00              |
| Road and Bridge Operations       | \$ | -