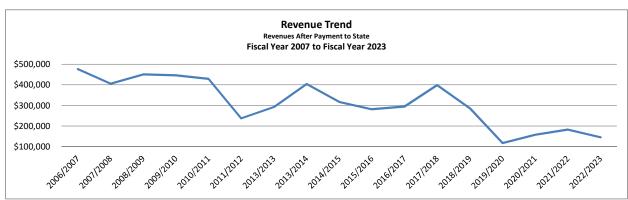

\$ 22,694.00 | \$ 3,857.00  | \$ 18,109.90  | \$ 56,237.20 |
| August    | \$ 10,739.00 | \$ (1,570.50)  | \$ 9,168.50   | \$ 14,957.50 | \$ 17,733.75  | \$ 17,414.00 | \$ 4,634.00  | \$ 13,131.10  | \$ 58,404.20 |
| September | \$ -         | \$ -           | \$ -          | \$ 15,360.50 | \$ 13,837.50  | \$ 12,157.00 | \$ 2,610.90  | \$ 18,541.95  | \$ 41,298.80 |
|           | \$150,734.90 | \$ (16,599.50) | \$ 134,135.40 | \$145,420.50 | \$ 182,994.20 | \$157,712.85 | \$117,035.50 | \$ 286,342.62 | \$398,755.45 |

Allocated to Weigh Station Improv. \$ - This time last year \$130,060.00
Allocated to Road and Bridge \$ 134,135.40 % Change 3.10%

Fiscal Year to Date \$150,734.90 \$ (16,599.50) \$ 134,135.40 \$130,060.00 \$ 169,156.70 \$145,555.85 \$114,424.60 \$267,800.67 \$357,456.65





Budget for FY 20223/2024

Weigh Station County Road and Support / From Tax rate Bridge Operations 63,019.00 \$ Justice of Peace Pct 4 \$ \$ Weigh Station Utilities/Services 35,187.00 \$ 34,284.00 Weigh Station Personnel \$ - \$ \$ 25,416.00 Road and Bridge Operations 150,000.00 59,700.00 98,206.00 \$ 150,000.00



Page 1 of 25 10/1/2024 11:00 AM

| Account                                      | Original<br>Budget | Revised<br>Budget | Actual          | Encumbrances | Variance       | Pct<br>to Date |
|----------------------------------------------|--------------------|-------------------|-----------------|--------------|----------------|----------------|
| 101-General Fund                             |                    |                   |                 |              |