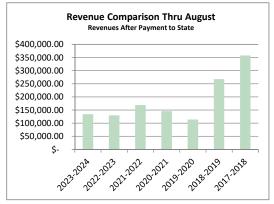

| \$ 22,694.00 | \$ 3,857.00  | \$ 18,109.90  | \$ 56,237.20 |
| August    | \$ 10,739.00 | \$ (1,570.50)  | \$ 9,168.50   | \$ 14,957.50 | \$ 17,733.75  | \$ 17,414.00 | \$ 4,634.00  | \$ 13,131.10  | \$ 58,404.20 |
| September | \$ -         | \$ -           | \$ -          | \$ 15,360.50 | \$ 13,837.50  | \$ 12,157.00 | \$ 2,610.90  | \$ 18,541.95  | \$ 41,298.80 |
|           | \$150,734.90 | \$ (16,599.50) | \$ 134,135.40 | \$145,420.50 | \$ 182,994.20 | \$157,712.85 | \$117,035.50 | \$ 286,342.62 | \$398,755.45 |

Allocated to Weigh Station Improv. \$ - This time last year \$130,060.00
Allocated to Road and Bridge \$ 134,135.40 % Change 3.10%

Fiscal Year to Date \$150,734.90 \$ (16,599.50) \$ 134,135.40 \$130,060.00 \$ 169,156.70 \$145,555.85 \$114,424.60 \$267,800.67 \$357,456.65





Budget for FY 20223/2024

Weigh Station County Road and Support / From Tax rate Bridge Operations 63,019.00 \$ Justice of Peace Pct 4 \$ \$ Weigh Station Utilities/Services 35,187.00 \$ 34,284.00 Weigh Station Personnel \$ - \$ \$ 25,416.00 Road and Bridge Operations 150,000.00 59,700.00 98,206.00 \$ 150,000.00



Page 1 of 25 10/1/2024 11:00 AM

| Account                                      | Original<br>Budget | Revised<br>Budget | Actual          | Encumbrances | Variance       | Pct<br>to Date |
|----------------------------------------------|--------------------|-------------------|-----------------|--------------|----------------|----------------|
| 101-General Fund                             |                    |                   |                 |              |