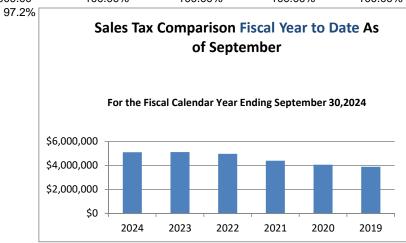

| \$ 5 | 5,102,512.61 | \$<br>5,110,112.26 | \$ | 4,971,834.13 | \$ | 4,400,622.38 | \$ | 4,059,740.46 | \$ 3 | 3,891,181.60 |

| This time last year | \$ 5,110,112.26 |
|---------------------|-----------------|
| % Change            | -0.15%          |

| SalesTax Rate for Walker County is  | 0.5%  |
|-------------------------------------|-------|
| State Sales Tax Rate is             | 6.25% |
| Municipalities Within Walker County |       |
| City of Huntsville Sales Tax Rate   | 1.5%  |
| City of New Waverly Sales Tax Rate  | 1.5%  |
| City of Riverside Sales Tax Rate    | 1.5%  |

Fiscal Year to Date Budgeted this Fiscal Year Pct Received This FY \$5,102,512.61 \$ 5,110,112.26 \$ 4,971,834.13 \$ 4,400,622.38 \$ 4,059,740.46 \$ 3,891,181.60 \$ 5,250,000.00 100.00% 100.00% 100.00%





#### Weigh Station Revenue Comparison by Fiscal Year

Comparison Numbers Based on Revenues Retained by Walker County after submission of fines paid to State

|           | Total        |                | Fiscal Year   | Fiscal Year  | Fiscal Year   | Fiscal Year  | Fiscal Year  | Fiscal Year   | Fiscal Year  |
|-----------|--------------|----------------|---------------|--------------|---------------|--------------|--------------|---------------|--------------|
|           | 2023-2024    | Pd to State    | 2023-2024     | 2022-2023    | 2021-2022     | 2020-2021    | 2019-2020    | 2018-2019     | 2017-2018    |
| October   | \$ 13,558.00 | \$ (1,724.50)  | \$ 11,833.50  | \$ 14,148.00 | \$ 18,286.80  | \$ 2,840.80  | \$ 23,601.60 | \$ 45,179.10  | \$ 16,978.20 |
| November  | \$ 15,96