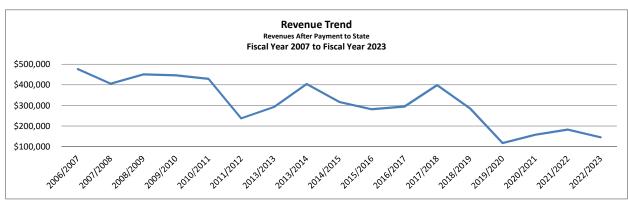

### Table of Contents

| Fund Balance - Summary of Revenues, Expenditures and Net Transfers to Date | ••••• | 3  |
|----------------------------------------------------------------------------|-------|----|
| Cash and Investments Report                                                |       | 4  |
| Cash and Investments – Agency Funds Maintained by Elected Officials        |       | 5  |
| Balance Sheet by Fund                                                      |       | 6  |
| Sales Tax Revenue – Comparison by Month and Fiscal Year                    |       | 21 |
| Weigh Station Revenues – Comparison by Month and Fiscal Year               |       | 22 |
| Revenues - Budget vs Actual                                                |       | 23 |
| Expenditures by Category - Budget vs Actual                                |       | 48 |
| Outstanding Debt – 2012 Certificates of Obligation                         |       | 61 |