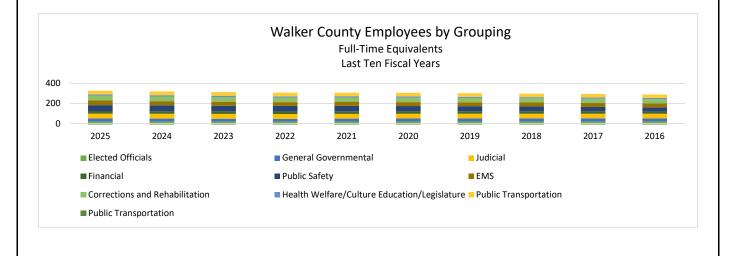

|             |             |             |             |             |             |
| Judicial                        | 0           | 0           | 0           | 0           | 0           | 0           | 0           | 0           | 0           | 0           |
| Public Safety                   | 0           | 0           | 0           | 0           | 0           | 0           | 0           | 0           | 0           | 0           |
| General Government              | 0           | 0           | 0           | 0           | 0           | 0           | 0           | 0           | 0           | 0           |
| Total County Employees          | 325.69      | 318.4       | 312.1       | 309         | 306         | 304         | 301         | 296.5       | 292.5       | 288         |



Walker County receives grants on an annual basis from the State of Texas to fund employees for Adult Probation (CSCD), Juvenile Probation services, and for the Special Prosecution Unit's criminal division. The Special Prosecution Unit's criminal division prosecutes all crimes arising from within facilities owned or operated by the Texas Department of Criminal Justice. Walker County also contracts with the State of Texas to administer general funds from the State Appropriation Budget to the Special Prosecution Unit for the operation of the juvenile division which prosecutes all crimes arising from within facilities owned or operated by the Texas Juvenile Justice Department and the civil division which handles the civil commitment of sexually violent predators in all jurisdictions across t