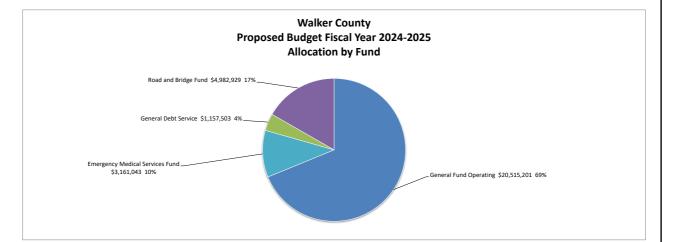

Significant items in this budget are:

- The total proposed expenditure budget for FY 24/25, that begins October 1, 2024 is \$ 50,603,436 compared to the original expenditure budget of \$47,581,591 for the FY 23/24 year, an increase of \$3,021,845, approximately a 6% increase. A detail of all changes in allocations is presented starting on page C-14 of this document.
- Funds are available in the Capital Projects Budget for implementing recommendations included in a county-wide IT assessment study
- Funds are available in the Capital Projects Budget for capital improvements and projects from a transfer from the General Fund in FY 2023 budget. This fund's allocation increased by \$260,000 and will be available as projects are identified by the Commissioners Court. In addition to the Capital Projects Fund, a General Projects Fund is in place for projects that may span multi-years including major facility maintenance, equipment purchases, and other projects. The budget for this fund was increased by \$494,990 in the FY 24/25 budget.
- The county increased allocations in the road and bridges maintenance budgets. The percentage of the tax rate allocated to the Road and Bridge Fund remained in the 17% range, a combination of funding the 2% salary plan updates, additional funds for road maintenance and covering revenue loss in some areas. The percentage of costs in the Road and Bridge Fund that is funded by the tax rate remains in the 67% range. The County is in the final stages of closing out a \$4,445,000 road improvements grant from the Texas General Land Office. The county is currently under contract with Grant Works for administrative services and continues the application process and planning for road and drainage projects to be funded with Texas General Land Office (GLO) Community Development Block Grant Mitigation Method of Distribution (CDBG-MIT MOD) Program Total Walker County wide eligibility amount of \$6,175,023 (split between the four road and bridge precincts). The County continues to research additional grants. A transfer of \$600,000 is budgeted in FY 24/25 for road improvements.
- The County has funded in the FY 24/25 budget the commitment for working with the Emergency Services District (ESD) in the Riverside area for placing an ambulance and assigning a crew to be in the proximity once the ESD completes capital improvements related to housing the EMS service. In the FY 24/25 budget, a six-person crew is added and funds budgeted for the operating and capital costs to enhance services in the area.
- The county increased allocations in the Emergency Medical Services (EMS) budget for changes in personnel allocation, pay and benefit cost increases and increases in operating costs. Ad valorem taxes begins to be directly deposited in the fund in FY 23/24, rather than a transfer from General Fund to the Emergency Medical being made each year. The transfer in the past was equivalent to approximately 7% of the total tax rate. For FY 24/25, the ad valorem tax deposited in the EMS Fund is equivalent to a 10% of the tax rate.