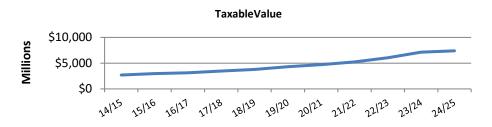

• Properties subject to the tax ceiling also continue to increase. The tax ceiling value increased to \$1,426,294,323 from \$1,285,512,040, an increase of 10.9% The net gain in total taxable value of \$270,100,868 is an approximate 3.8% increase from the prior year. This year, the calculated No-New-Revenue tax rate increased, rather than the historical decrease seen as a result of the increases in assessed value. In this tax year, a new exemption was put in place. An individual's tax increase or decrease varies based on the actual value of their property in each of the two years. A line graph depicting the growth of the total assessed values follows.