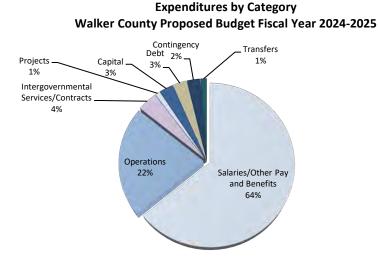

Significant items in this budget are:

- The total proposed expenditure budget for FY 24/25, that begins October 1, 2024 is \$ 50,603,436 compared to the original expenditure budget of \$47,581,591 for the FY 23/24 year, an increase of \$3,021,845, approximately a 6% increase. A detail of all changes in allocations is presented starting on page C-14 of this document.
- Funds are available in the Capital Projects Budget for implementing recommendations included in a county-wide IT assessment study
- Funds are available in the Capital Projects Budget for capital improvements and projects from a transfer from the General Fund in FY 2023 budget. This fund's allocation increased by \$260,000 and will be available as projects are identified by the Commissioners Court. In addition to the Capital Projects Fund, a General Projects Fund is in place for projects that may span multi-years including major facility maintenance, equipment purchases, and other projects. The budget for this fund was increased by \$494,990 in the FY 24/25 budget.
- The county increased allocations in the road and bridges maintenance budgets. The percentage of the tax rate allocated to the Road and Bridge Fund remained in the 17% range, a combination of funding the 2% salary plan updates, additional funds for road maintenance and covering revenue loss in some areas. The percentage of costs in the Road and Bridge Fund that is funded by the tax rate remains in the 67% range. The County is in the final stages of closing out a \$4,445,000 road improvements grant from the Texas General Land Office. The county is currently under contract with Grant Works for administrative services and continues the application process and planning for road and drainage projects to be funded with Texas General Land Office (GLO) Community Development Block Grant Mitigation Method of Distribution (CDBG-MIT MOD) Program Total Walker County wide eligibility amount of \$6,175,023 (split between the four road and bridge precincts). The County continues to research additional grants. A transfer of \$600,000 is budgeted in FY 24/25 for road improvements.
- The County has funded in the FY 24/25 budget the commitment for working with the Emergency Services District (ESD) in the Riverside area for placing an ambulance and assigning a crew to be in the proximity once the ESD completes capital improvements related to housing the EMS service. In the FY 24/25 budget, a six-person crew is added and funds budgeted for the operating and capital costs to enhance services in the area.
- The county increased allocations in the Emergency Medical Services (EMS) budget for changes in personnel allocation, pay and benefit cost increases and increases in operating costs. Ad valorem taxes begins to be directly deposited in the fund in FY 23/24, rather than a transfer from General Fund to the Emergency Medical being made each year. The transfer in the past was equivalent to approximately 7% of the total tax rate. For FY 24/25, the ad valorem tax deposited in the EMS Fund is equivalent to a 10% of the tax rate.