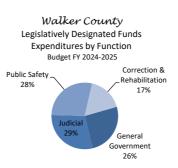

Significant items in this budget are:

- The total proposed expenditure budget for FY 24/25, that begins October 1, 2024 is \$ 50,603,436 compared to the original expenditure budget of \$47,581,591 for the FY 23/24 year, an increase of \$3,021,845, approximately a 6% increase. A detail of all changes in allocations is presented starting on page C-14 of this document.
- Funds are available in the Capital Projects Budget for implementing recommendations included in a county-wide IT assessment study
- Funds are available in the Capital Projects Budget for capital improvements and projects from a transfer from the General Fund in FY 2023 budget. This fund's allocation increased by \$260,000 and will be available as projects are identified by the Commissioners Court. In addition to the Capital Projects Fund, a General Projects Fund is in place for projects that may span multi-years including major facility maintenance, equipment purchases, and other projects. The budget for this fund was increased by \$494,990 in the FY 24/25 budget.
- The county increased allocations in the road and bridges maintenance budgets. The percentage of the tax rate allocated to the Road and Bridge Fund remained in the 17% range, a combination of funding the 2% salary plan updates, additional funds for road maintenance and covering revenue loss in some areas. The percentage of costs in the Road and Bridge Fund that is funded by the tax rate remains in the 67% range. The County is in the final stages of closing out a \$4,445,000 road improvements grant from the Texas General Land Office. The county is currently under contract with Grant Works for administrative services and continues the application process and planning for road and drainage projects to be funded with Texas General Land Office (GLO) Community Development Block Grant Mitigation Method of Distribution (CDBG-MIT MOD) Program Total Walker County wide eligibility amount of \$6,175,023 (split between the four road and bridge precincts). The County continues to research additional grants. A transfer of \$600,000 is budgeted in FY 24/25 for road improvements.
- The County has funded in the FY 24/25 budget the commitment for working with the Emergency Services District (ESD) in the Riverside area for placing an ambulance and assigning a crew to be in the proximity once the ESD completes capital improvements related to housing the EMS service. In the FY 24/25 budget, a six-person crew is added and funds budgeted for the operating and capital costs to enhance services in the area.
- The county increased allocations in the Emergency Medical Services (EMS) budget for changes in personnel allocation, pay and benefit cost increases and increases in operating costs. Ad valorem taxes begins to be directly deposited in the fund in FY 23/24, rather than a transfer from General Fund to the Emergency Medical being made each year. The transfer in the past was equivalent to approximately 7% of the total tax rate. For FY 24/25, the ad valorem tax deposited in the EMS Fund is equivalent to a 10% of the tax rate.