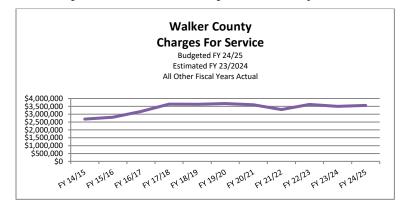

ent year collections have been slighly behind last year as the date the budget was prepared. The uncertainities result in a conservative estimate.



#### Charges for Service

Charges for Service, the third largest revenue grouping, accounts for 8% of the total revenues of the County, 7.12% of revenues of the General Fund, and 12.7% of revenues of the Road and Bridge Fund. Vehicle Registration Fees shows an increase. Fees of office associated with the judicial system are included in this category as well as fees for the service of papers by law enforcement. License registration fees, vehicle registration commissions, certificates of title, road and bridge fees, coin phone charges at the County Jail, and charges to the hospital district for services provided at the jail are also included.



#### Charges for Emergency Medical Service (EMS)

Charges for Emergency Medical Service (EMS) account for 7% of the total revenues of the County and 49.4% of revenues of the Emergency Medical Services (EMS) Fund. Billings for services are processed using a billing services provider. Filing of claims with insurance providers, Medicare and Medicaid are processed as part of the billing.



#### Interest Earnings

Due to the increasing interest rates in Fy 2024, there is a substantial increase in the amount of interest the county has earned in the FY 2024 fiscal year as compared to recent years. The FY 2025 budget is for less that what is expected to receive in Fy 2024 as the economy tends to lean towards interest rate reductions. Because of the volitality of the rates, estimates are conserv