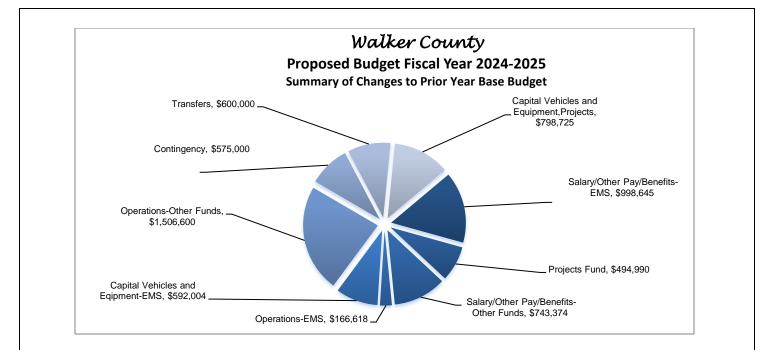

Significant items in this budget are:

- The total proposed expenditure budget for FY 24/25, that begins October 1, 2024 is \$ 50,603,436 compared to the original expenditure budget of \$47,581,591 for the FY 23/24 year, an increase of \$3,021,845, approximately a 6% increase. A detail of all changes in allocations is presented starting on page C-14 of this document.
- Funds are available in the Capital Projects Budget for implementing recommendations included in a county-wide IT assessment study
- Funds are available in the Capital Projects Budget for capital improvements and projects from a transfer from the General Fund in FY 2023 budget. This fund's allocation increased by \$260,000 and will be available as projects are identified by the Commissioners Court. In addition to the Capital Projects Fund, a General Projects Fund is in place for projects that may span multi-years including major facility maintenance, equipment purchases, and other projects. The budget for this fund was increased by \$494,990 in the FY 24/25 budget.
- The county increased allocations in the road and bridges maintenance budgets. The percentage of the tax rate allocated to the Road and Bridge Fund remained in the 17% range, a combination of funding the 2% salary plan updates, additional funds for road maintenance and covering revenue loss in some areas. The percentage of costs in the Road and Bridge Fund that is funded by the tax rate remains in the 67% range. The County is in the final stages of closing out a \$4,445,000 road improvements grant from the Texas General Land Office. The county is currently under contract with Grant Works for administrative services and continues the application process and planning for road and drainage projects to be funded with Texas General Land Office (GLO) Community Development Block Grant Mitigation Method of Distribution (CDBG-MIT MOD) Program Total Walker County wide eligibility amount of \$6,175,023 (split between the four road and bridge precincts). The County continues to research additional grants. A transfer of \$600,000 is budgeted in FY 24/25 for road improvements.
- The County has funded in the FY 24/25 budget the commitment for working with the Emergency Services District (ESD) in the Riverside area for placing an ambulance and assigning a crew to be in the proximity once the ESD completes capital improvements related to housing the EMS service. In the FY 24/25 budget, a six-person crew is added and funds budgeted for the operating and capital costs to enhance services in the area.
- The county increased allocations in the Emergency Medical Services (EMS) budget for changes in personnel allocation, pay and benefit cost increases and increases in operating costs. Ad valorem taxes begins to be directly deposited in the fund in FY 23/24, rather than a transfer from General Fund to the Emergency Medical being made each year. The transfer in the past was equivalent to approximately 7% of the total tax rate. For FY 24/25, the ad valorem tax deposited in the EMS Fund is equivalent to a 10% of the tax rate.