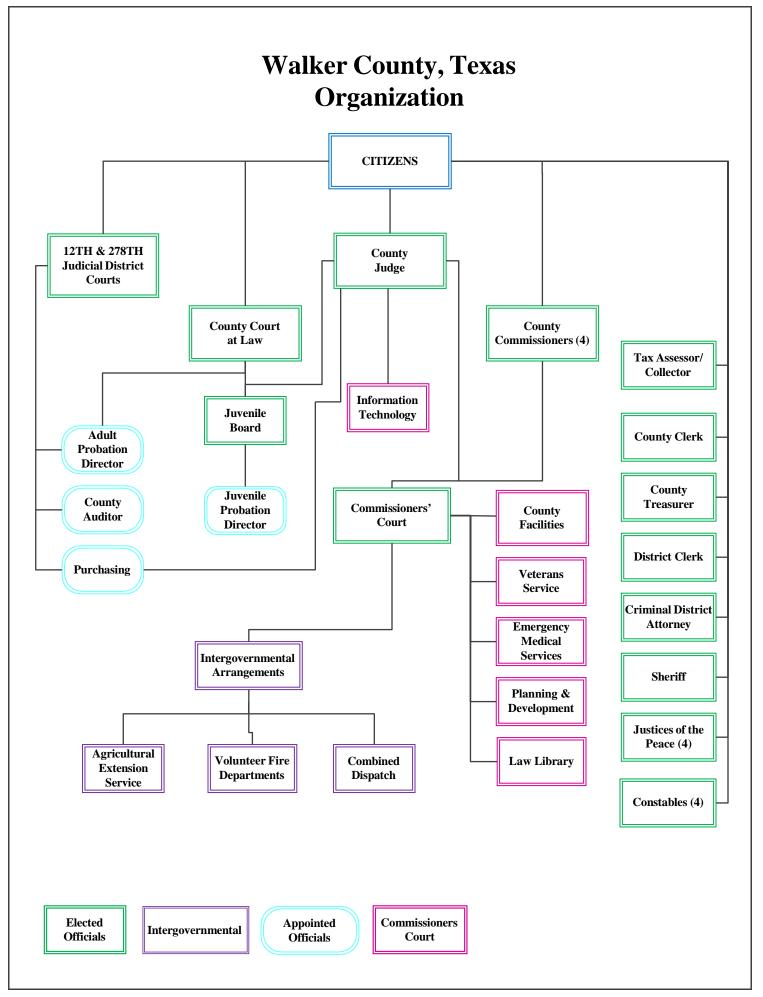

#### Elected Officials

Office Judge, 12<sup>th</sup> Judicial District Court Judge, 278th Judicial District Court Judge, County Court at Law Tax Assessor/Collector County Treasurer District Clerk County Clerk Sheriff Criminal District Attorney Justice of the Peace. Precinct 1 Justice of the Peace, Precinct 2 Justice of the Peace, Precinct 3 Justice of the Peace, Precinct 4 Constable, Precinct 1 Constable, Precinct 2 Constable, Precinct 3 Constable, Precinct 4

#### Appointed Officials

<u>Name</u> Patricia Allen Kristin Hunter Jill Saumell Cheryl Cowart Office County Auditor Director, Adult Probation Director, Juvenile Probation Purchasing Agent This page intentionally left blank