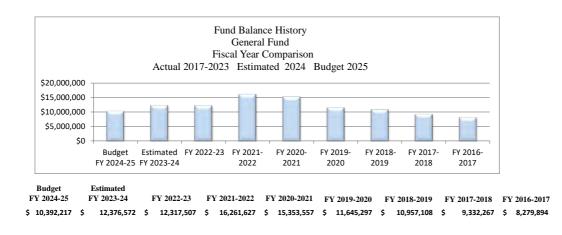

• The County complied with its policy of funding on-going costs with revenues generated in the current year. In the fiscal year beginning October 1, 2025, as in previous years, one-time costs were funded with funds available in fund balance over the required minimum balance set by Commissioners Court in the Financial and Budget Policies. As in the past, the budget process included the review of fund balance and the proposed budget projects a General Fund-fund balance as a percentage of the operating budget of 31.5% at year end. Using fund balance to fund one-time costs results in the ability to keep the needed tax rate lower than would otherwise be needed.