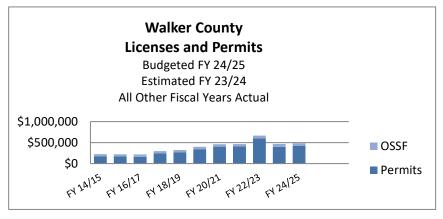

The unincorporated areas of Walker County continue to experience high levels of new lot development. There are several new major land division projects in various stages of completion within the unincorporated areas of Walker County, in addition to the hundreds of lots being developed from previous years' applications. Between July of 2023 and June of 2024, the unincorporated areas of Walker County have seen the creation of over 500 new residential lots in pre-development, and more than 500 new development permits have been applied for in that same period. In addition to new residential development, Walker County has seen substantial increases in public infrastructure installation and maintenance needs, with the road mileage of County maintained roads increasing by over 8% during the last six years.