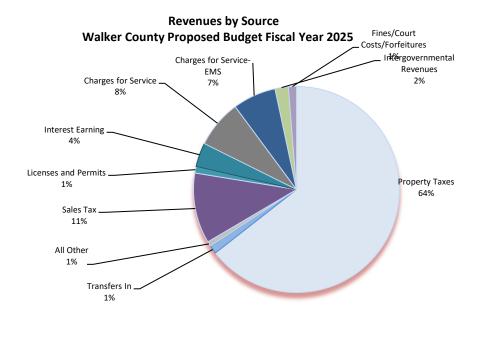

| \$<br>-                        | \$ | -                            | \$  | -                                    | \$ | -                   | \$ | -                     | \$       | -                                           | \$<br>-                           | \$ -         |
| Total Uses of Funds                       | \$ 32,947,309   | \$ | 494,990             | \$<br>260,000                  | \$ | 3.000                        | \$  | -                                    | ¢  | 1,377,568           | ¢  | 7,527,156             | ¢        | 7,254,864                                   | \$<br>738,549                     | \$ 50,603,43 |

Ending Fund Balance

\$10,392,217 \$ 4,476,548 \$ 4,712,251 \$ 14,714 \$ 2,310,684 \$ 240,814 \$ - \$ 3,020,814 \$ 3,602,297 \$ 28,770,339





#### Fund Balance

Fund Balance is the difference between current financial assets and current liabilities reported in a governmental funds financial statement. In governmental funds, only current assets and current liabilities are reported in the financial statements. This means that fund balance is often considered more of a measure of liquidity, than a measure of net worth. Fund balance is the excess of revenues over expenditures over a period of time. In the budget cycle, the beginning fund balance is the amount available from prior years for allocation and expenditure in the current budget and the estimated ending fund balance is the amount that is estimated to be available for allocation in subsequent years. At the time of budget adoption, the actual beginning fund balance is nec