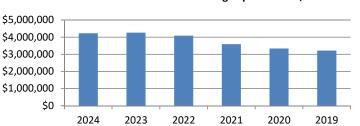

|      |                  |     |                        |          |              |            |              |
|                                   |                    |         |                       |    |              |      |                  |     |                        |          |              |            |              |
|                                   |                    |         |                       |    | For th       | e Fi | scal Calendar Ye | ar  | Ending Septemb         | er 3     | 30, 2024     |            |              |
|                                   |                    |         |                       | 6  | 5 000 000    |      |                  |     |                        |          |              |            |              |





#### Weigh Station Revenue Comparison by Fiscal Year

Comparison Numbers Based on Revenues Retained by Walker County after submission of fines paid to State

|           | Total        |                | Fiscal Year   | Fiscal Year  | Fiscal Year   | Fiscal Year  | Fiscal Year  | Fiscal Year  | Fiscal Year  |
|-----------|--------------|----------------|---------------|--------------|---------------|--------------|--------------|--------------|--------------|
|           | 2023-2024    | Pd to State    | 2023-2024     | 2022-2023    | 2021-2022     | 2020-2021    | 2019-2020    | 2018-2019    | 2017-2018    |
| October   | \$ 13,558.00 | \$ (1,724.50)  | \$ 11,833.50  | \$ 14,148.00 | \$ 18,286.80  | \$ 2,840.80  | \$ 23,601.60 | \$ 45,179.10 | \$ 16,978.20 |
| November  | \$ 15,969.00