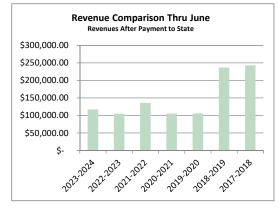

| \$-            | \$-           | \$ 15,360.50 | \$ 13,837.50  | \$ 12,157.00 | \$ 2,610.90  | \$ 18,541.95 | \$ 41,298.80 |
|           | \$130,546.90 | \$ (13,442.00) | \$ 117,104.90 | \$145,420.50 | \$ 182,994.20 | \$157,712.85 | \$117,035.50 | \$286,342.62 | \$398,755.45 |

| Allocated to Weigh Station Improv. | \$-           | This time last year | \$104,682.00 |
|------------------------------------|---------------|---------------------|--------------|
| Allocated to Road and Bridge       | \$ 117,104.90 | % Change            | 11.90%       |
|                                    |               |                     |              |

Fiscal Year to Date \$130,546.90 \$ (13,442.00) \$ 117,104.90 \$104,682.00 \$ 135,997.30 \$105,447.85 \$105,933.60 \$236,559.67 \$242,815.25





#### Budget for FY 20223/2024

|                                  |    |             | Cou               | unty Road and | v  | Support / |
|----------------------------------|----|-------------|-------------------|---------------|----|-----------|
|                                  | Fr | om Tax rate | Bridge Operations |               |    | Personnel |
| Justice of Peace Pct 4           | \$ | 63,019.00   | \$                | -             | \$ | -         |
| Weigh Station Utilities/Services | \$ | 35,187.00   | \$                | -             | \$ | 34,284.00 |
| Weigh Station Personnel          | \$ | -           | \$                | -             | \$ | 25,416.00 |
| Road and Bridge Operations       | \$ | -           | \$                | 150,000.00    |    |           |
|