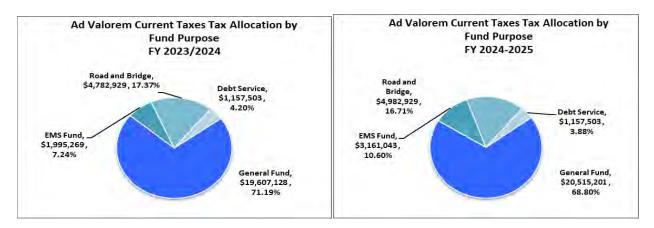

Significant items in this budget are:

- The total proposed expenditure budget for FY 24/25, that begins October 1, 2024 is \$ 50,603,436 compared to the original expenditure budget of \$47,581,591 for the FY 23/24 year, an increase of \$3,021,845, approximately a 6% increase. A detail of all changes in allocations is presented starting on page C-14 of this document.
- Funds are available in the Capital Projects Budget for implementing recommendations included in a county-wide IT assessment study
- Funds are available in the Capital Projects Budget for capital improvements and projects from a transfer from the General Fund in FY 2023 budget. This fund's allocation increased by \$260,000 and will be available as projects are identified by the Commissioners Court. In addition to the Capital Projects Fund, a General Projects Fund is in place for projects that may span multi-years including major facility maintenance, equipment purchases, and other projects. The budget for this fund was increased by \$494,990 in the FY 24/25 budget.
- The county increased allocations in the road and bridges maintenance budgets. The percentage of the tax rate allocated to the Road and Bridge Fund remained in the 17% range, a combination of funding the 2% salary plan updates, additional funds for road maintenance and covering revenue loss in some areas. The percentage of costs in the Road and Bridge Fund that is funded by the tax rate remains in the 67% range. The County is in the final stages of closing out a \$4,445,000 road improvements grant from the Texas General Land Office. The county is currently under contract with Grant Works for administrative services and continues the application process and planning for road and drainage projects to be funded with Texas General Land Office (GLO) Community Development Block Grant Mitigation Method of Distribution (CDBG-MIT MOD) Program Total Walker County wide eligibility amount of \$6,175,023 (split between the four road and bridge precincts). The County continues to research additional grants. A transfer of \$600,000 is budgeted in FY 24/25 for road improvements.
- The County has funded in the FY 24/25 budget the commitment for working with the Emergency Services District (ESD) in the Riverside area for placing an ambulance and assigning a crew to be in the proximity once the ESD completes capital improvements related to housing the EMS service. In the FY 24/25 budget, a six-person crew is added and funds budgeted for the operating and capital costs to enhance services in the area.
- The county increased allocations in the Emergency Medical Services (EMS) budget for changes in personnel allocation, pay and benefit cost increases and increases in operating costs. Ad valorem taxes begins to be directly deposited in the fund in FY 23/24, rather than a transfer from General Fund to the Emergency Medical being made each year. The transfer in the past was equivalent to approximately 7% of the total tax rate. For FY 24/25, the ad valorem tax deposited in the EMS Fund is equivalent to a 10% of the tax rate.