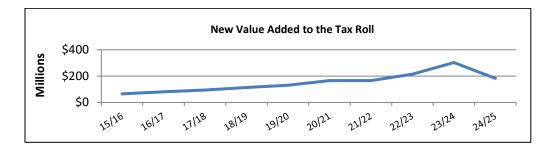

- Salaries, workforce, and benefits plan for employees
  - ✓ A two (2%) adjustment + \$460 increase was made to the salary plan and includes several position updates approved during the budget process. The adopted salary plan, implemented two years ago, was to bring salaries to be competitive with other local employers and comparable jobs. The budget includes maintaining the current level of employee benefits.
  - $\checkmark$  A part-time employee is added in the Constable Precinct 2 to assist with the serving of papers.
  - ✓ A staffing allocation changes in the Emergency Medical Services budget will allow for the hiring of an additional paramedic and a supplemental pay increase over the increase for other employees was added to paramedics pay to retain and help in the recruiting of paramedics.
- This proposed budget is presented using the No-New Revenue Tax Rate plus 2.5 cents. The Commissioners Court proposed tax rate is \$0.4403 per \$100 taxable assessed value as compared to the current rate of \$0.4127 in FY 23/24. The separate components of the proposed tax rate are: operating rate \$0.4208 per \$100 taxable assessed value, and debt service rate of \$0.0195 per \$100 taxable assessed value.
- This tax rate, at 100% collection, will raise \$2,453,726 more revenue than last year, an 8.6% increase. Of this amount, \$802,918 is from new growth. The budgeted collection rate for the tax levy for FY 2024-2025 is 96.5% of the levy. Historically actual collections of current taxes are in the 97% range. The amount of the levy attributable to frozen taxes and the amount to be paid to the TIRZ continue to increase.
- Taxable new growth for Walker County totals \$182,357,029 for tax year 2024, down from \$302,773,191 in tax year 2023. The graph below depicts the deviation from the upward trend of new property values growth in Walker County.