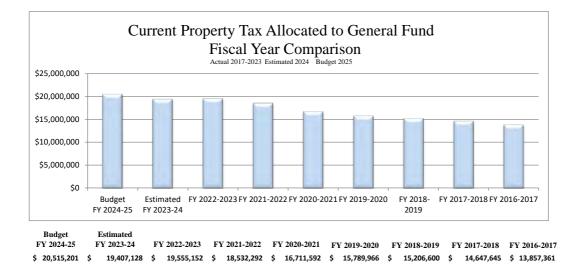

# Walker County, Texas

Walker County Proposed Budget October 1, 2024 thru September 30, 2025

At a 100% collection rate based on original levies

This budget will raise more total property taxes than last year's budget by \$2,453,726 (8.63% increase), and of that amount \$802,918 is tax revenue to be raised from new property added to the tax roll this year.

The county property tax rate for the preceding fiscal year (FY 23-24) was \$0.4127 for each \$100 taxable assessed valuation.

For the proposed year's budget, the proposed tax rate is \$0.4403 per \$100 taxable assessed valuation. The calculated No-New-Revenue tax rate is \$0.4153. The calculated Voter-Approval-Rate is \$0.4662 per \$100 taxable assessed valuation. The calculated No-New-Revenue maintenance and operations tax rate is \$0.4208 and the calculated debt rate is \$0.0195.

- Salaries, workforce, and benefits plan for employees
  - ✓ A two (2%) adjustment + \$460 increase was made to the salary plan and includes several position updates approved during the budget process. The adopted salary plan, implemented two years ago, was to bring salaries to be competitive with other local employers and comparable jobs. The budget includes maintaining the current level of employee benefits.
  - $\checkmark$  A part-time employee is added in the Constable Precinct 2 to assist with the serving of papers.
  - ✓ A staffing allocation changes in the Emergency Medical Services budget will allow for the hiring of an additional paramedic and a supplemental pay increase over the increase for other employees was added to paramedics pay to retain and help in the recruiting of paramedics.
- This proposed budget is presented using the No-New Revenue Tax Rate plus 2.5 cents. The Commissioners Court proposed tax rate is \$0.4403 per \$100 taxable assessed value as compared to the current rate of \$0.4127 in FY 23/24. The separate components of the proposed tax rate are: operating rate \$0.4208 per \$100 taxable assessed value, and debt service rate of \$0.0195 per \$100 taxable assessed value.
- This tax rate, at 100% collection, will raise \$2,453,726 more revenue than last year, an 8.6% increase. Of this amount, \$802,918 is from new growth. The budgeted collection rate for the tax levy for FY 2024-2025 is 96.5% of the levy. Historically actual collections of current taxes are in the 97% range. The amount of the levy attributable to frozen taxes and the amount to be paid to the TIRZ continue to increase.
- Taxable new growth for Walker County totals \$182,357,029 for tax year 2024, down from \$302,773,191 in tax year 2023. The graph below depicts the deviation from the upward trend of new property values growth in Walker County.