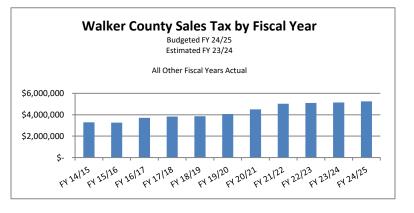

- Salaries, workforce, and benefits plan for employees
  - ✓ A two (2%) adjustment + \$460 increase was made to the salary plan and includes several position updates approved during the budget process. The adopted salary plan, implemented two years ago, was to bring salaries to be competitive with other local employers and comparable jobs. The budget includes maintaining the current level of employee benefits.
  - $\checkmark$  A part-time employee is added in the Constable Precinct 2 to assist with the serving of papers.
  - ✓ A staffing allocation changes in the Emergency Medical Services budget will allow for the hiring of an additional paramedic and a supplemental pay increase over the increase for other employees was added to paramedics pay to retain and help in the recruiting of paramedics.
- This proposed budget is presented using the No-New Revenue Tax Rate plus 2.5 cents. The Commissioners Court proposed tax rate is \$0.4403 per \$100 taxable assessed value as compared to the current rate of \$0.4127 in FY 23/24. The separate components of the proposed tax rate are: operating rate \$0.4208 per \$100 taxable assessed value, and debt service rate of \$0.0195 per \$100 taxable assessed value.
- This tax rate, at 100% collection, will raise \$2,453,726 more revenue than last year, an 8.6% increase. Of this amount, \$802,918 is from new growth. The budgeted collection rate for the tax levy for FY 2024-2025 is 96.5% of the levy. Historically actual collections of current taxes are in the 97% range. The amount of the levy attributable to frozen taxes and the amount to be paid to the TIRZ continue to increase.
- Taxable new growth for Walker County totals \$182,357,029 for tax year 2024, down from \$302,773,191 in tax year 2023. The graph below depicts the deviation from the upward trend of new property values growth in Walker County.