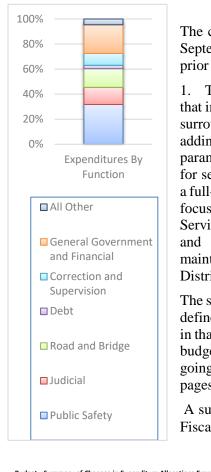

s funds of approximately \$50,000 for indigent defense from the State, and is estimated to receive \$219,300 from the State for the Road and Bridge Fund. The New Waverly ISD contracts with Walker County for law enforcement services and the revenue is included in this category.

#### Licenses and Permits

Revenues budgeted in this area total \$485,000. The Department of Planning and Development collects fees for on-site sewage permitting and compliance, floodplain development permits, map documents, and land platting submittals.



#### Transfers In

All transfers are *from* the General Fund. Transfers to operating funds total \$ 644,741 in the FY 2025 budget. Transfers include \$600,000 to the Road and Bridge Fund and \$44,741 to the Legislatively Designated Funds.

#### **Expenditures**



The county-wide expenditure budget for the Fiscal Year October 1, 2024 to September 30, 2025 is \$50,603,436. This compares to \$47,581,591 for the prior year, a \$3,021,845 increase from the prior year.

1. This increase includes funds for updating the pay plan adopted in FY 2023 that increased the salaries of county personnel to be competitive with local and surrounding jurisdictions. Position changes from the prior budget include adding an Emergency Medical Service (EMS) crew supplemental increases for paramedics to help retain and recruit paramedics, a part-time Deputy Constable for serving papers and budgeting a part-time facilities maintenance person as a full-time position. Commissioners Court entered the budget process this year focused on addressing public safety needs primarily