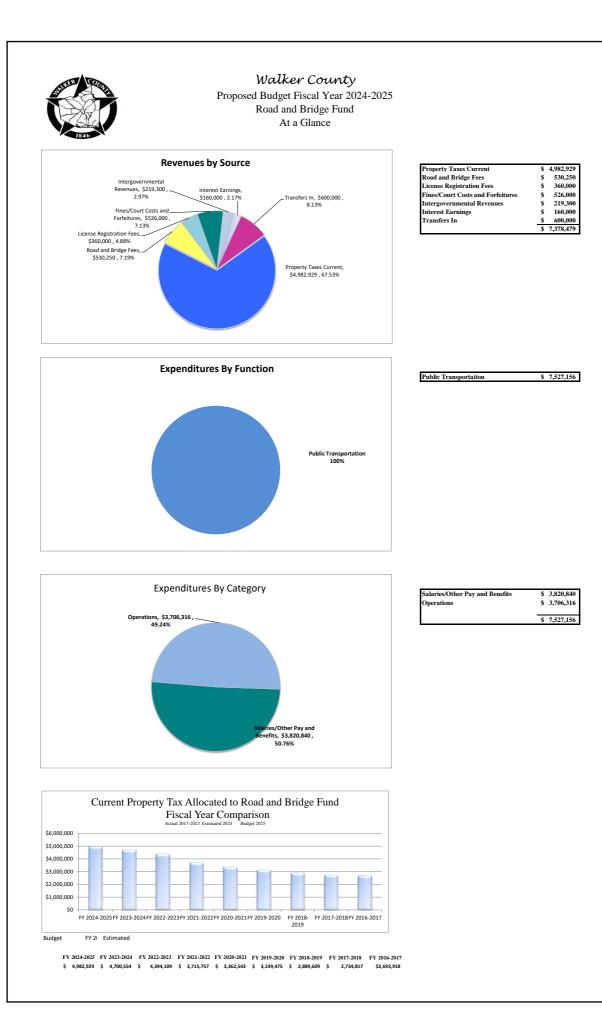

Significant items in this budget are:

- The total proposed expenditure budget for FY 24/25, that begins October 1, 2024 is \$ 50,603,436 compared to the original expenditure budget of \$47,581,591 for the FY 23/24 year, an increase of \$3,021,845, approximately a 6% increase. A detail of all changes in allocations is presented starting on page C-14 of this document.
- Funds are available in the Capital Projects Budget for implementing recommendations included in a county-wide IT assessment study
- Funds are available in the Capital Projects Budget for capital improvements and projects from a transfer from the General Fund in FY 2023 budget. This fund's allocation increased by \$260,000 and will be available as projects are identified by the Commissioners Court. In addition to the Capital Projects Fund, a General Projects Fund is in place for projects that may span multi-years including major facility maintenance, equipment purchases, and other projects. The budget for this fund was increased by \$494,990 in the FY 24/25 budget.
- The county increased allocations in the road and bridges maintenance budgets. The percentage of the tax rate allocated to the Road and Bridge Fund remained in the 17% range, a combination of funding the 2% salary plan updates, additional funds for road maintenance and covering revenue loss in some areas. The percentage of costs in the Road and Bridge Fund that is funded by the tax rate remains in the 67% range. The County is in the final stages of closing out a \$4,445,000 road improvements grant from the Texas General Land Office. The county is currently under contract with Grant Works for administrative services and continues the application process and planning for road and drainage projects to be funded with Texas General Land Office (GLO) Community Development Block Grant Mitigation Method of Distribution (CDBG-MIT MOD) Program Total Walker County wide eligibility amount of \$6,175,023 (split between the four road and bridge precincts). The County continues to research additional grants. A transfer of \$600,000 is budgeted in FY 24/25 for road improvements.
- The County has funded in the FY 24/25 budget the commitment for working with the Emergency Services District (ESD) in the Riverside area for placing an ambulance and assigning a crew to be in the proximity once the ESD completes capital improvements related to housing the EMS service. In the FY 24/25 budget, a six-person crew is added and funds budgeted for the operating and capital costs to enhance services in the area.
- The county increased allocations in the Emergency Medical Services (EMS) budget for changes in personnel allocation, pay and benefit cost increases and increases in operating costs. Ad valorem taxes begins to be directly deposited in the fund in FY 23/24, rather than a transfer from General Fund to the Emergency Medical being made each year. The transfer in the past was equivalent to approximately 7% of the total tax rate. For FY 24/25, the ad valorem tax deposited in the EMS Fund is equivalent to a 10% of the tax rate.