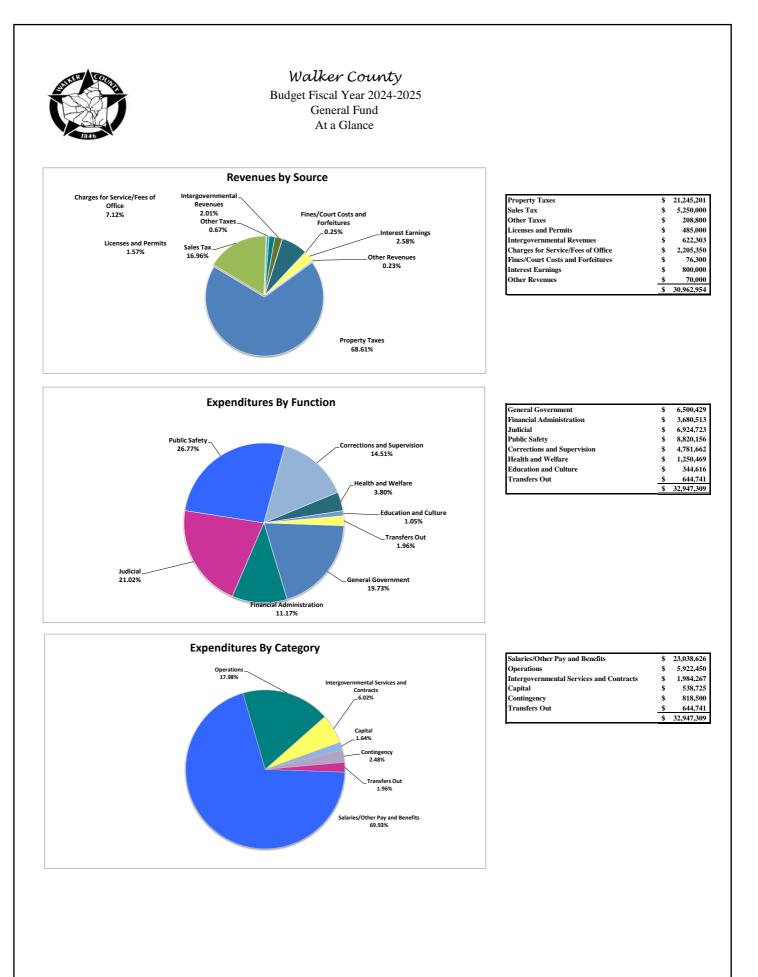

------------------------------------------|--------------------|-------------------|
|              | of faxing on | nepresentative              |              |                                            |                    |                   |
| VI           | . 1          | nDt                         | 44 1         | 2                                          |                    |                   |
| Ma           | april 1      | 1-104                       | in           |                                            |                    |                   |
|              | Sta          | Printed Name of Taxing Unit | Staar M. Pot | Printed Name of Taxing Unit Representative | Stand M. Poterte = | Stand M. Potute = |

July 31, 2024

Date

52 Tex. Tax Code §§26.04(c-2) and (d-2)





Walker County Budget Fiscal Year 2024-2025 General Fund At a Glance



Budget Estimated

| FY | 2024-2025 | FY | 2023-2024 | FY | 2022-2023 | FY | 2021-2022 | FY | 2020-2021 | FY | 2019-2020 | F  | Y 2018-2019 | FY | 2017-2018 | FY | 2016-2017 |
|----|-----------|----|-----------|----|-----------|----|-----------|----|-----------|----|-----------|----|-------------|----|-----------|----|-----------|
| \$ | 5,250,000 | \$ | 5,150,000 | \$ | 5,104,600 | \$ | 5,027,193 | \$ | 4,503,361 | \$ | 4,063,552 | \$ | 3,868,217   | \$ | 3,824,119 | \$ | 3,704,825 |







Walker County Proposed Budget Fiscal Year 2024-2025 General Fund Summary

|                                          |        | Actual<br>2022-2023 |                | Original<br>Budget<br>2023-2024 |          | Revised<br>Budget