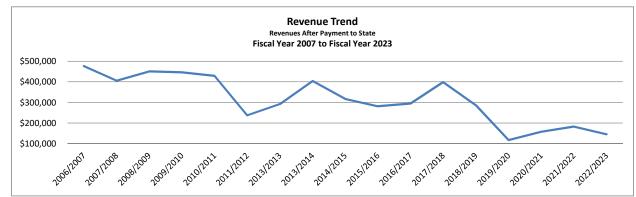

• Properties subject to the tax ceiling also continue to increase. The tax ceiling value increased to \$1,426,294,323 from \$1,285,512,040, an increase of 10.9% The net gain in total taxable value of \$270,100,868 is an approximate 3.8% increase from the prior year. This year, the calculated No-New-Revenue tax rate increased, rather than the historical decrease seen as a result of the increases in assessed value. In this tax year, a new exemption was put in place. An individual's tax increase or decrease varies based on the actual value of their property in each of the two years. A line graph depicting the growth of the total assessed values follows.