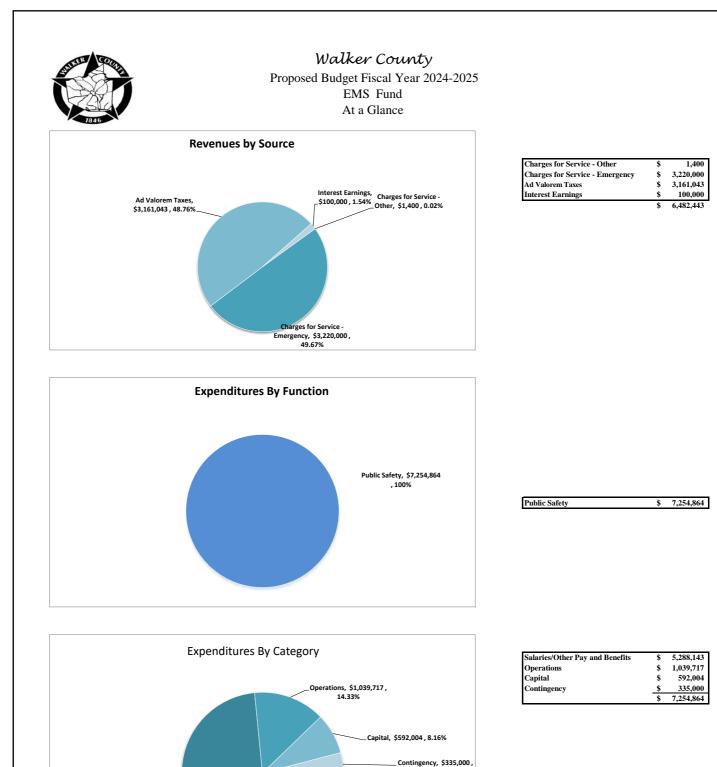

Significant items in this budget are:

- The total proposed expenditure budget for FY 24/25, that begins October 1, 2024 is \$ 50,603,436 compared to the original expenditure budget of \$47,581,591 for the FY 23/24 year, an increase of \$3,021,845, approximately a 6% increase. A detail of all changes in allocations is presented starting on page C-14 of this document.
- Funds are available in the Capital Projects Budget for implementing recommendations included in a county-wide IT assessment study
- Funds are available in the Capital Projects Budget for capital improvements and projects from a transfer from the General Fund in FY 2023 budget. This fund's allocation increased by \$260,000 and will be available as projects are identified by the Commissioners Court. In addition to the Capital Projects Fund, a General Projects Fund is in place for projects that may span multi-years including major facility maintenance, equipment purchases, and other projects. The budget for this fund was increased by \$494,990 in the FY 24/25 budget.
- The county increased allocations in the road and bridges maintenance budgets. The percentage of the tax rate allocated to the Road and Bridge Fund remained in the 17% range, a combination of funding the 2% salary plan updates, additional funds for road maintenance and covering revenue loss in some areas. The percentage of costs in the Road and Bridge Fund that is funded by the tax rate remains in the 67% range. The County is in the final stages of closing out a \$4,445,000 road improvements grant from the Texas General Land Office. The county is currently under contract with Grant Works for administrative services and continues the application process and planning for road and drainage projects to be funded with Texas General Land Office (GLO) Community Development Block Grant Mitigation Method of Distribution (CDBG-MIT MOD) Program Total Walker County wide eligibility amount of \$6,175,023 (split between the four road and bridge precincts). The County continues to research additional grants. A transfer of \$600,000 is budgeted in FY 24/25 for road improvements.
- The County has funded in the FY 24/25 budget the commitment for working with the Emergency Services District (ESD) in the Riverside area for placing an ambulance and assigning a crew to be in the proximity once the ESD completes capital improvements related to housing the EMS service. In the FY 24/25 budget, a six-person crew is added and funds budgeted for the operating and capital costs to enhance services in the area.
- The county increased allocations in the Emergency Medical Services (EMS) budget for changes in personnel allocation, pay and benefit cost increases and increases in operating costs. Ad valorem taxes begins to be directly deposited in the fund in FY 23/24, rather than a transfer from General Fund to the Emergency Medical being made each year. The transfer in the past was equivalent to approximately 7% of the total tax rate. For FY 24/25, the ad valorem tax deposited in the EMS Fund is equivalent to a 10% of the tax rate.