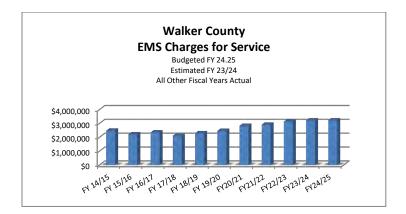

Significant items in this budget are:

- The total proposed expenditure budget for FY 24/25, that begins October 1, 2024 is \$ 50,603,436 compared to the original expenditure budget of \$47,581,591 for the FY 23/24 year, an increase of \$3,021,845, approximately a 6% increase. A detail of all changes in allocations is presented starting on page C-14 of this document.
- Funds are available in the Capital Projects Budget for implementing recommendations included in a county-wide IT assessment study
- Funds are available in the Capital Projects Budget for capital improvements and projects from a transfer from the General Fund in FY 2023 budget. This fund's allocation increased by \$260,000 and will be available as projects are identified by the Commissioners Court. In addition to the Capital Projects Fund, a General Projects Fund is in place for projects that may span multi-years including major facility maintenance, equipment purchases, and other projects. The budget for this fund was increased by \$494,990 in the FY 24/25 budget.
- The county increased allocations in the road and bridges maintenance budgets. The percentage of the tax rate allocated to the Road and Bridge Fund remained in the 17% range, a combination of funding the 2% salary plan updates, additional funds for road maintenance and covering revenue loss in some areas. The percentage of costs in the Road and Bridge Fund that is funded by the tax rate remains in the 67% range. The County is in the final stages of closing out a \$4,445,000 road improvements grant from the Texas General Land Office. The county is currently under contract with Grant Works for administrative services and continues the application process and planning for road and drainage projects to be funded with Texas General Land Office (GLO) Community Development Block Grant Mitigation Method of Distribution (CDBG-MIT MOD) Program Total Walker County wide eligibility amount of \$6,175,023 (split between the four road and bridge precincts). The County continues to research additional grants. A transfer of \$600,000 is budgeted in FY 24/25 for road improvements.
- The County has funded in the FY 24/25 budget the commitment for working with the Emergency Services District (ESD) in the Riverside area for placing an ambulance and assigning a crew to be in the proximity once the ESD completes capital improvements related to housing the EMS service. In the FY 24/25 budget, a six-person crew is added and funds budgeted for the operating and capital costs to enhance services in the area.
- The county increased allocations in the Emergency Medical Services (EMS) budget for changes in personnel allocation, pay and benefit cost increases and increases in operating costs. Ad valorem taxes begins to be directly deposited in the fund in FY 23/24, rather than a transfer from General Fund to the Emergency Medical being made each year. The transfer in the past was equivalent to approximately 7% of the total tax rate. For FY 24/25, the ad valorem tax deposited in the EMS Fund is equivalent to a 10% of the tax rate.