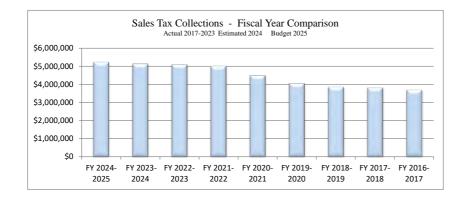

----------|
|              | of faxing on | nepresentative              |              |                                            |                    |                   |
| VI           | . 1          | nDt                         | 44 1         | 2                                          |                    |                   |
| Ma           | april 1      | 1-104                       | in           |                                            |                    |                   |
|              | Sta          | Printed Name of Taxing Unit | Staar M. Pot | Printed Name of Taxing Unit Representative | Stand M. Poterte = | Stand M. Potute = |

July 31, 2024

Date

52 Tex. Tax Code §§26.04(c-2) and (d-2)





Walker County Budget Fiscal Year 2024-2025 General Fund At a Glance



Budget Estimated

| FY | 2024-2025 | FY | 2023-2024 | FY | 2022-2023 | FY | 2021-2022 | FY | 2020-2021 | FY | 2019-2020 | F  | Y 2018-2019 | FY | 2017-2018 | FY | 2016-2017 |
|----|-----------|----|-----------|----|-----------|----|-----------|----|-----------|----|-----------|----|-------------|----|-----------|----|-----------|
| \$ | 5,250,000 | \$ | 5,150,000 | \$ | 5,104,600 | \$ | 5,027,193 | \$ | 4,503,361 | \$ | 4,063,552 | \$ | 3,868,217   | \$ | 3,824,119 | \$ | 3,704,825 |







Walker County Proposed Budget Fiscal Year 2024-2025 General Fund Summary

|                                          |        | Actual<br>2022-2023 |                | Original<br>Budget<br>2023-2024 |          | Revised<br>Budget<br>2023-2024 |         | Estimated 2023-2024 |                | Budget<b