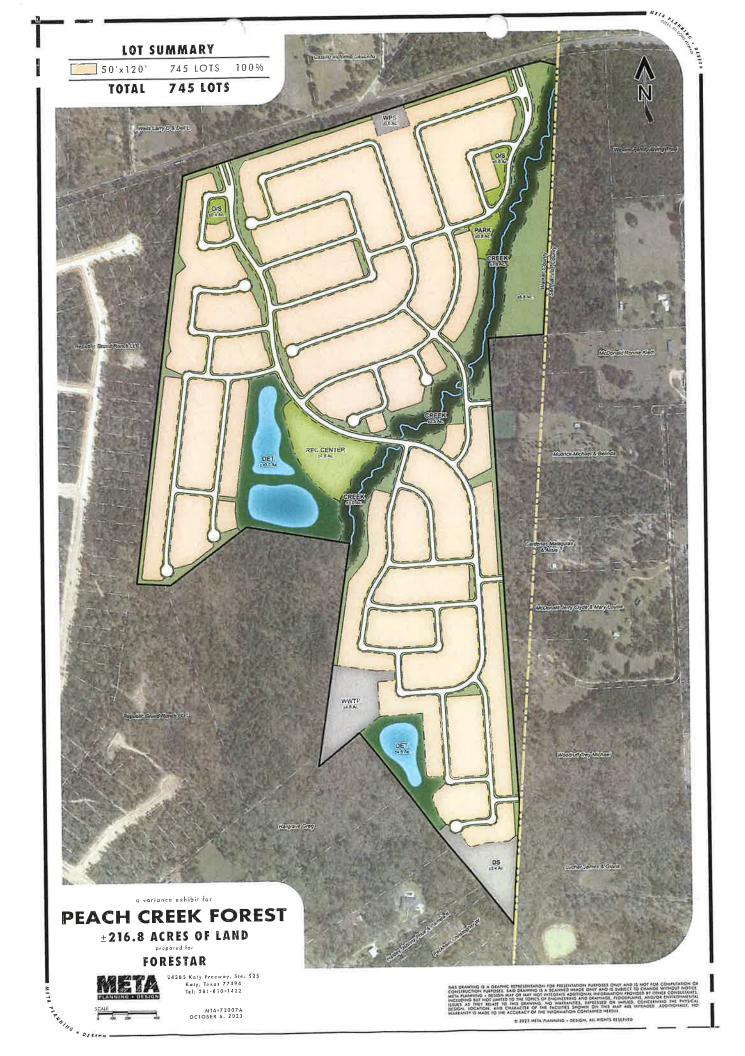

36. Discuss and take action on Peach Creek TX, LLC request for variance to Section 3 of the Walker County Subdivision Regulations regarding assignment/transfer of plat application Plat # 2022-037, submitted in 2022 to another entity within thirty-six (36) months of the original submittal date for the proposed Peach Creek Forest Subdivision, Jose Maria De La Garza, A-22 - SH 150 – Pct. 4. Andy Isbell presented information.

| <b>MOTION:</b> | Made by <u>Commissioner Decker</u> to DENY Peach Creek TX, LLC request for variance |
|----------------|-------------------------------------------------------------------------------------|
|                | to Section 3 of the Walker County Subdivision Regulations regarding                 |
|                | assignment/transfer of plat application Plat # 2022-037, the Owner will have the    |
|                | ability to bring back to a future Court.                                            |
| SECOND:        | Made by <u>Commissioner White.</u>                                                  |
| <b>VOTE:</b>   | Motion carried unanimously.                                                         |

37. Discuss and take action on Peach Creek TX, LLC request for variance to Section B3.4.2 of the Walker County Subdivision Regulations regarding requirement for two fire apparatus roads for the proposed Peach Creek Forest Subdivision, Jose Maria De La Garza, A-22 - SH 150 – Pct. 4. Andy Isbell presented information. Quinten Russell spoke regarding the ESD Fire Marshall and their authority in the Health and Safety Code. Jimmy Williams, Fire Marshall, Montgomery County and ESD 2 spoke regarding the communication with the developers and unforeseen requirements. There was discussion with the Court and the coordination between all entities involved. Jacob Slott also spoke regarding all the permits required and to add the Fire Marshall as well from Planning and Development.

| <b>MOTION:</b> | Made by Commissioner Decker to DENY Peach Creek TX, LLC request for variance  |  |
|----------------|-------------------------------------------------------------------------------|--|
|                | to Section B3.4.2 of the Walker County Subdivision Regulations regarding      |  |
|                | requirement for two fire apparatus roads for the proposed Peach Creek Forest  |  |
|                | Subdivision, the Owner will have the ability to bring back to a future Court. |  |
| <b>SECOND:</b> | Made by Commissioner White.                                                   |  |
| VOTE:          | Motion carried unanimously.                                                   |  |

38. Discuss and take action on Peach Creek TX, LLC request for variance to Section B2.1 and B2.4 of the Walker County Subdivision Regulations regarding minimum lot frontages and minimum lot depth average for the proposed Peach Creek Forest Subdivision, Jose Maria De La Garza, A-22 - SH 150, Pct. 4. *Andy Isbell presented information.* 

MOTION:Made by Commissioner Decker to DENY Peach Creek TX, LLC request for variance<br/>to Section B2.1 and B2.4 of the Walker County Subdivision Regulations regarding<br/>minimum lot frontages and minimum lot depth average for the proposed Peach<br/>Creek Forest Subdivision, the Owner will have the ability to bring back to a future<br/>Court.SECOND:Made by Commissioner White.<br/>Motion carried unanimously.