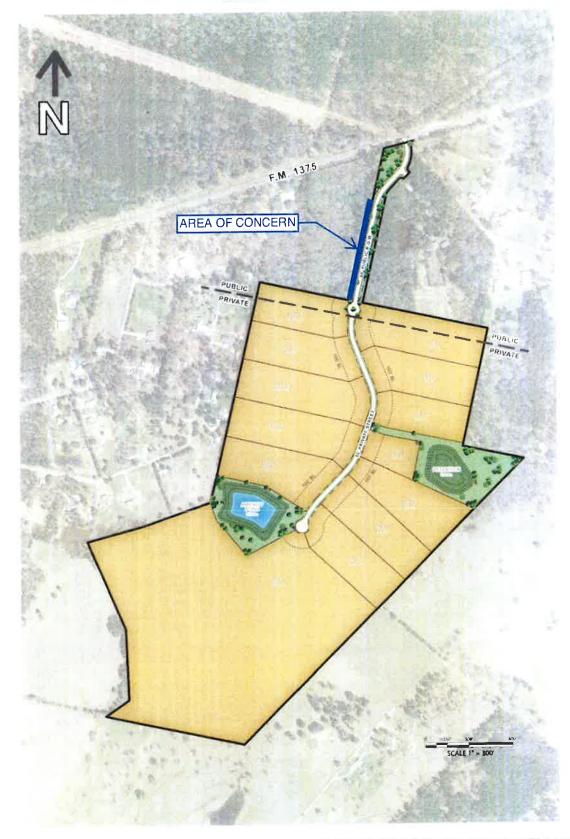

36. Discuss and take action on Peach Creek TX, LLC request for variance to Section 3 of the Walker County Subdivision Regulations regarding assignment/transfer of plat application Plat # 2022-037, submitted in 2022 to another entity within thirty-six (36) months of the original submittal date for the proposed Peach Creek Forest Subdivision, Jose Maria De La Garza, A-22 - SH 150 – Pct. 4. Andy Isbell presented information.

| <b>MOTION:</b> | Made by <u>Commissioner Decker</u> to DENY Peach Creek TX, LLC request for variance |
|----------------|-------------------------------------------------------------------------------------|
|                | to Section 3 of the Walker County Subdivision Regulations regarding                 |
|                | assignment/transfer of plat application Plat # 2022-037, the Owner will have the    |
|                | ability to bring back to a future Court.                                            |
| SECOND:        | Made by <u>Commissioner White.</u>                                                  |
| <b>VOTE:</b>   | Motion carried unanimously.                                                         |

37. Discuss and take action on Peach Creek TX, LLC request for variance to Section B3.4.2 of the Walker County Subdivision Regulations regarding requirement for two fire apparatus roads for the proposed Peach Creek Forest Subdivision, Jose Maria De La Garza, A-22 - SH 150 – Pct. 4. Andy Isbell presented information. Quinten Russell spoke regarding the ESD Fire Marshall and their authority in the Health and Safety Code. Jimmy Williams, Fire Marshall, Montgomery County and ESD 2 spoke regarding the communication with the developers and unforeseen requirements. There was discussion with the Court and the coordination between all entities involved. Jacob Slott also spoke regarding all the permits required and to add the Fire Marshall as well from Planning and Development.

| <b>MOTION:</b> | Made by Commissioner Decker to DENY Peach Creek TX, LLC request for variance  |  |
|----------------|-------------------------------------------------------------------------------|--|
|                | to Section B3.4.2 of the Walker County Subdivision Regulations regarding      |  |
|                | requirement for two fire apparatus roads for the proposed Peach Creek Forest  |  |
|                | Subdivision, the Owner will have the ability to bring back to a future Court. |  |
| <b>SECOND:</b> | Made by Commissioner White.                                                   |  |
| VOTE:          | Motion carried unanimously.                                                   |  |

38. Discuss and take action on Peach Creek TX, LLC request for variance to Section B2.1 and B2.4 of the Walker County Subdivision Regulations regarding minimum lot frontages and minimum lot depth average for the proposed Peach Creek Forest Subdivision, Jose Maria De La Garza, A-22 - SH 150, Pct. 4. *Andy Isbell presented information.* 

MOTION:Made by Commissioner Decker to DENY Peach Creek TX, LLC request for variance<br/>to Section B2.1 and B2.4 of the Walker County Subdivision Regulations regarding<br/>minimum lot frontages and minimum lot depth average for the proposed Peach<br/>Creek Forest Subdivision, the Owner will have the ability to bring back to a future<br/>Court.SECOND:Made by Commissioner White.<br/>Motion carried unanimously.