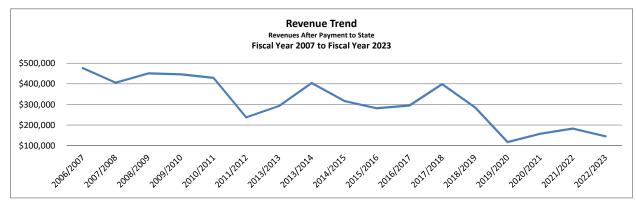

### Walker County

Financial Information Posted as of November 14, 2023 for the Fiscal Year Ending September 30, 2024

Prepared by: County Auditor Department

Patricia Allen, County Auditor

Information is presented based on ledger balances and entries posted thru November 14, 2023 for the fiscal year ending September 30, 2024. There are entries that have not been posted. Invoices are outstanding for the period that have not been received/posted. Encumbrances are not included in the report.