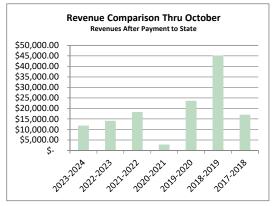

### Walker County

Financial Information Posted as of November 14, 2023 for the Fiscal Year Ending September 30, 2024

Prepared by: County Auditor Department

Patricia Allen, County Auditor

Information is presented based on ledger balances and entries posted thru November 14, 2023 for the fiscal year ending September 30, 2024. There are entries that have not been posted. Invoices are outstanding for the period that have not been received/posted. Encumbrances are not included in the report.