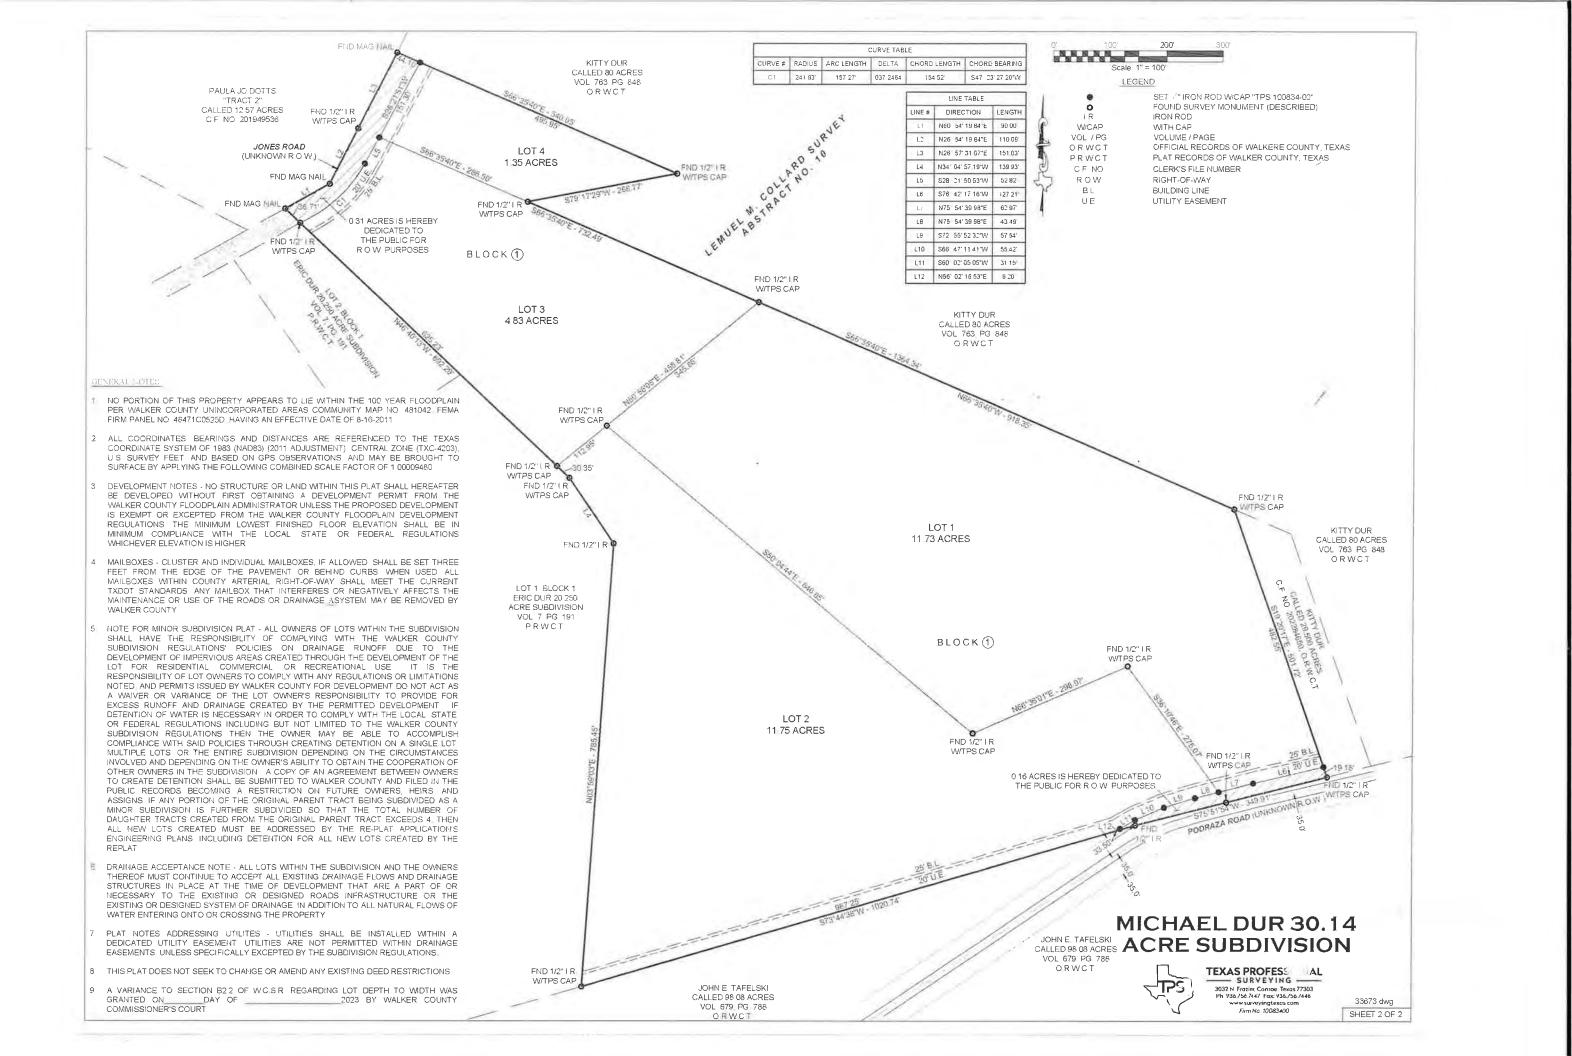

30. Discuss and take action on Darren McClain request for variance to Section B2.2 of the Walker County Subdivision Regulations regarding lot depth to width for Plat # 2023-039, Re-plat of Lot 54, Block 5 of the Harmon Creek Ranchettes Subdivision, James Dean Survey, A-159 - Park Lane – Pct. 3. *Andy Isbell presented information.* 

| <b>MOTION:</b> | Made by <u>Commissioner Daugette to APPROVE Darren McClain request for</u>          |  |
|----------------|-------------------------------------------------------------------------------------|--|
|                | variance to Section B2.2 of the Walker County Subdivision Regulations regarding lot |  |
|                | depth to width for Plat # 2023-039, Re-plat.                                        |  |
| SECOND:        | Made by <u>Commissioner Kuykendall.</u>                                             |  |
| <b>VOTE:</b>   | Motion carried unanimously.                                                         |  |

31. Discuss and take action on Darren McClain request for variance to Section 4.23 of the Walker County Subdivision Regulations regarding right of way lines for Plat # 2023-039, Re-plat of Lot 54, Block 5 of the Harmon Creek Ranchettes Subdivision, James Dean Survey, A-159 - Park Lane – Pct. 3. Andy Isbell presented information.

| <b>MOTION:</b> | Made by <u>Commissioner Daugette</u> to APPROVE Darren McClain request for      |  |
|----------------|---------------------------------------------------------------------------------|--|
|                | variance to Section 4.23 of the Walker County Subdivision Regulations regarding |  |
|                | right of way lines for Plat # 2023-039, Re-plat                                 |  |
| SECOND:        | Made by <u>Commissioner Kuykendall.</u>                                         |  |
| VOTE:          | Motion carried unanimously.                                                     |  |

32. Discuss and take action on Plat # 2023-039, Re-plat of Lot 54, Block 5 of the Harmon Creek Ranchettes Subdivision, James Dean Survey, A-159, Park Lane, Pct. 3. *Andy Isbell presented information.* 

| <b>MOTION:</b> | Made by <u>Commissioner Daugette</u> to APPROVE Plat # 2023-039, Re-plat |
|----------------|--------------------------------------------------------------------------|
| <b>SECOND:</b> | Made by <u>Commissioner Decker.</u>                                      |
| <b>VOTE:</b>   | Motion carried unanimously.                                              |