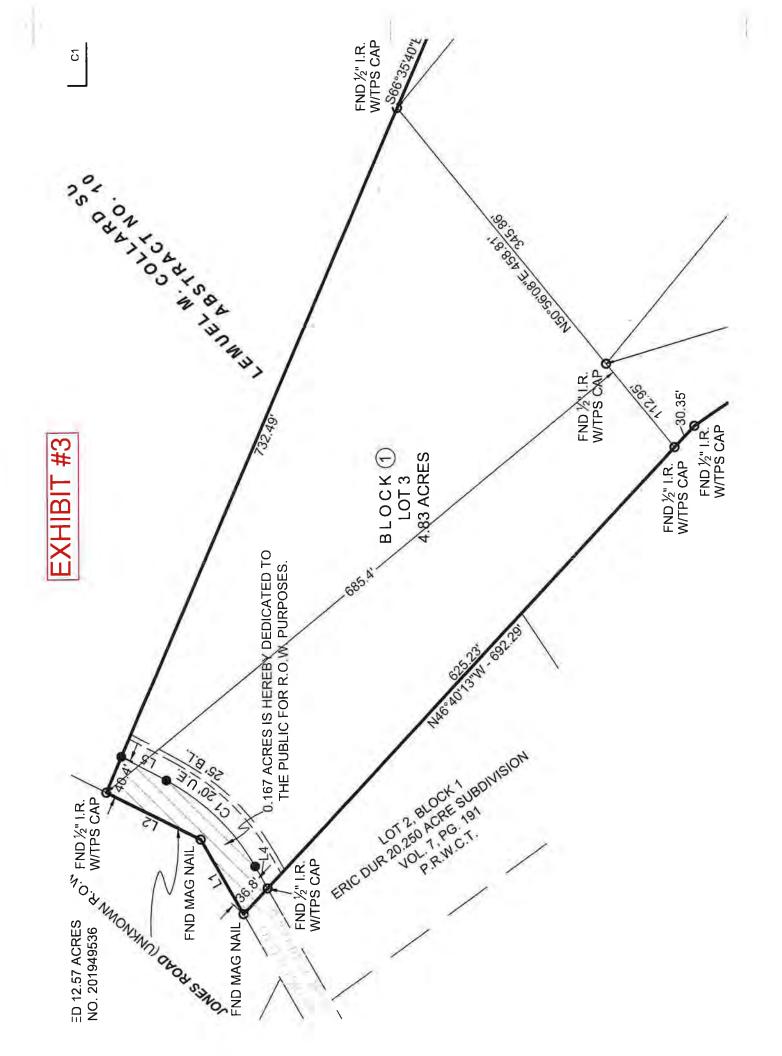

30. Discuss and take action on Darren McClain request for variance to Section B2.2 of the Walker County Subdivision Regulations regarding lot depth to width for Plat # 2023-039, Re-plat of Lot 54, Block 5 of the Harmon Creek Ranchettes Subdivision, James Dean Survey, A-159 - Park Lane – Pct. 3. *Andy Isbell presented information.* 

| <b>MOTION:</b> | Made by <u>Commissioner Daugette to APPROVE Darren McClain request for</u>          |  |
|----------------|-------------------------------------------------------------------------------------|--|
|                | variance to Section B2.2 of the Walker County Subdivision Regulations regarding lot |  |
|                | depth to width for Plat # 2023-039, Re-plat.                                        |  |
| SECOND:        | Made by <u>Commissioner Kuykendall.</u>                                             |  |
| <b>VOTE:</b>   | Motion carried unanimously.                                                         |  |

31. Discuss and take action on Darren McClain request for variance to Section 4.23 of the Walker County Subdivision Regulations regarding right of way lines for Plat # 2023-039, Re-plat of Lot 54, Block 5 of the Harmon Creek Ranchettes Subdivision, James Dean Survey, A-159 - Park Lane – Pct. 3. Andy Isbell presented information.

| <b>MOTION:</b> | Made by <u>Commissioner Daugette</u> to APPROVE Darren McClain request for      |  |
|----------------|---------------------------------------------------------------------------------|--|
|                | variance to Section 4.23 of the Walker County Subdivision Regulations regarding |  |
|                | right of way lines for Plat # 2023-039, Re-plat                                 |  |
| SECOND:        | Made by <u>Commissioner Kuykendall.</u>                                         |  |
| VOTE:          | Motion carried unanimously.                                                     |  |

32. Discuss and take action on Plat # 2023-039, Re-plat of Lot 54, Block 5 of the Harmon Creek Ranchettes Subdivision, James Dean Survey, A-159, Park Lane, Pct. 3. *Andy Isbell presented information.* 

| <b>MOTION:</b> | Made by <u>Commissioner Daugette</u> to APPROVE Plat # 2023-039, Re-plat |
|----------------|--------------------------------------------------------------------------|
| <b>SECOND:</b> | Made by <u>Commissioner Decker.</u>                                      |
| <b>VOTE:</b>   | Motion carried unanimously.                                              |