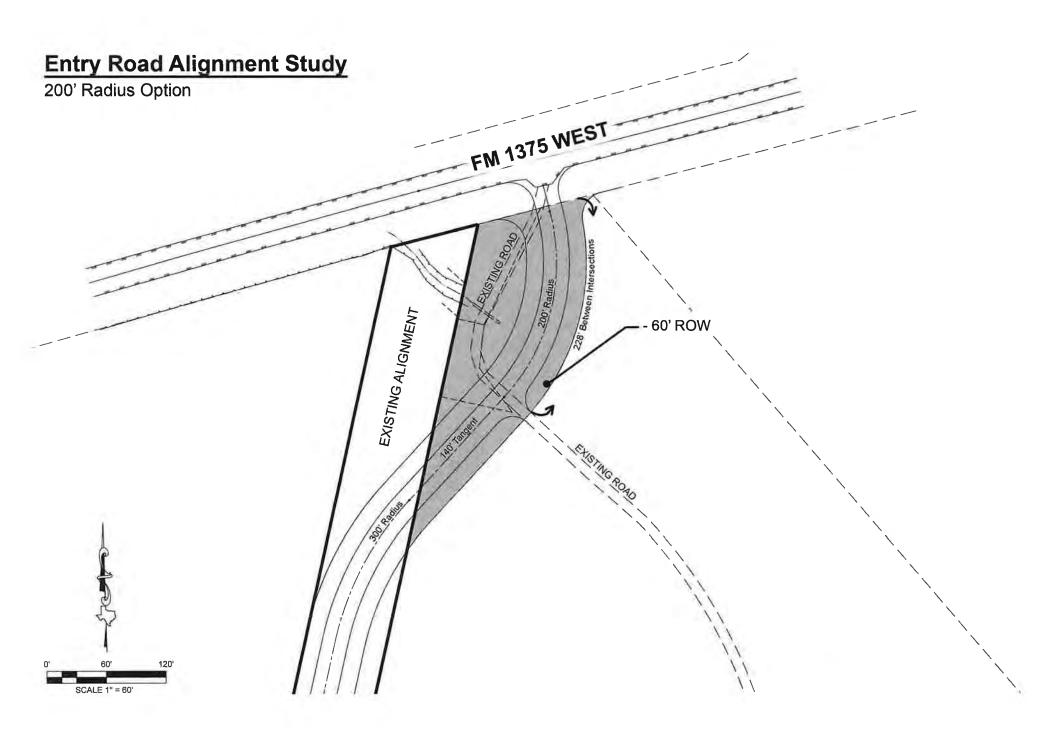

MOTION: Made by <u>Judge Christian</u> to APPROVE item 7 with the date amended to

state March to June 2023.

SECOND: Made by <u>Commissioner White.</u>
VOTE: Motion carried unanimously.

Judge Christian deviated to item 26.