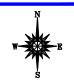

#### **GENERAL ITEMS**

Pledge of Allegiance and Texas Pledge were performed. Prayer was led by Pastor, James Ray Necker.