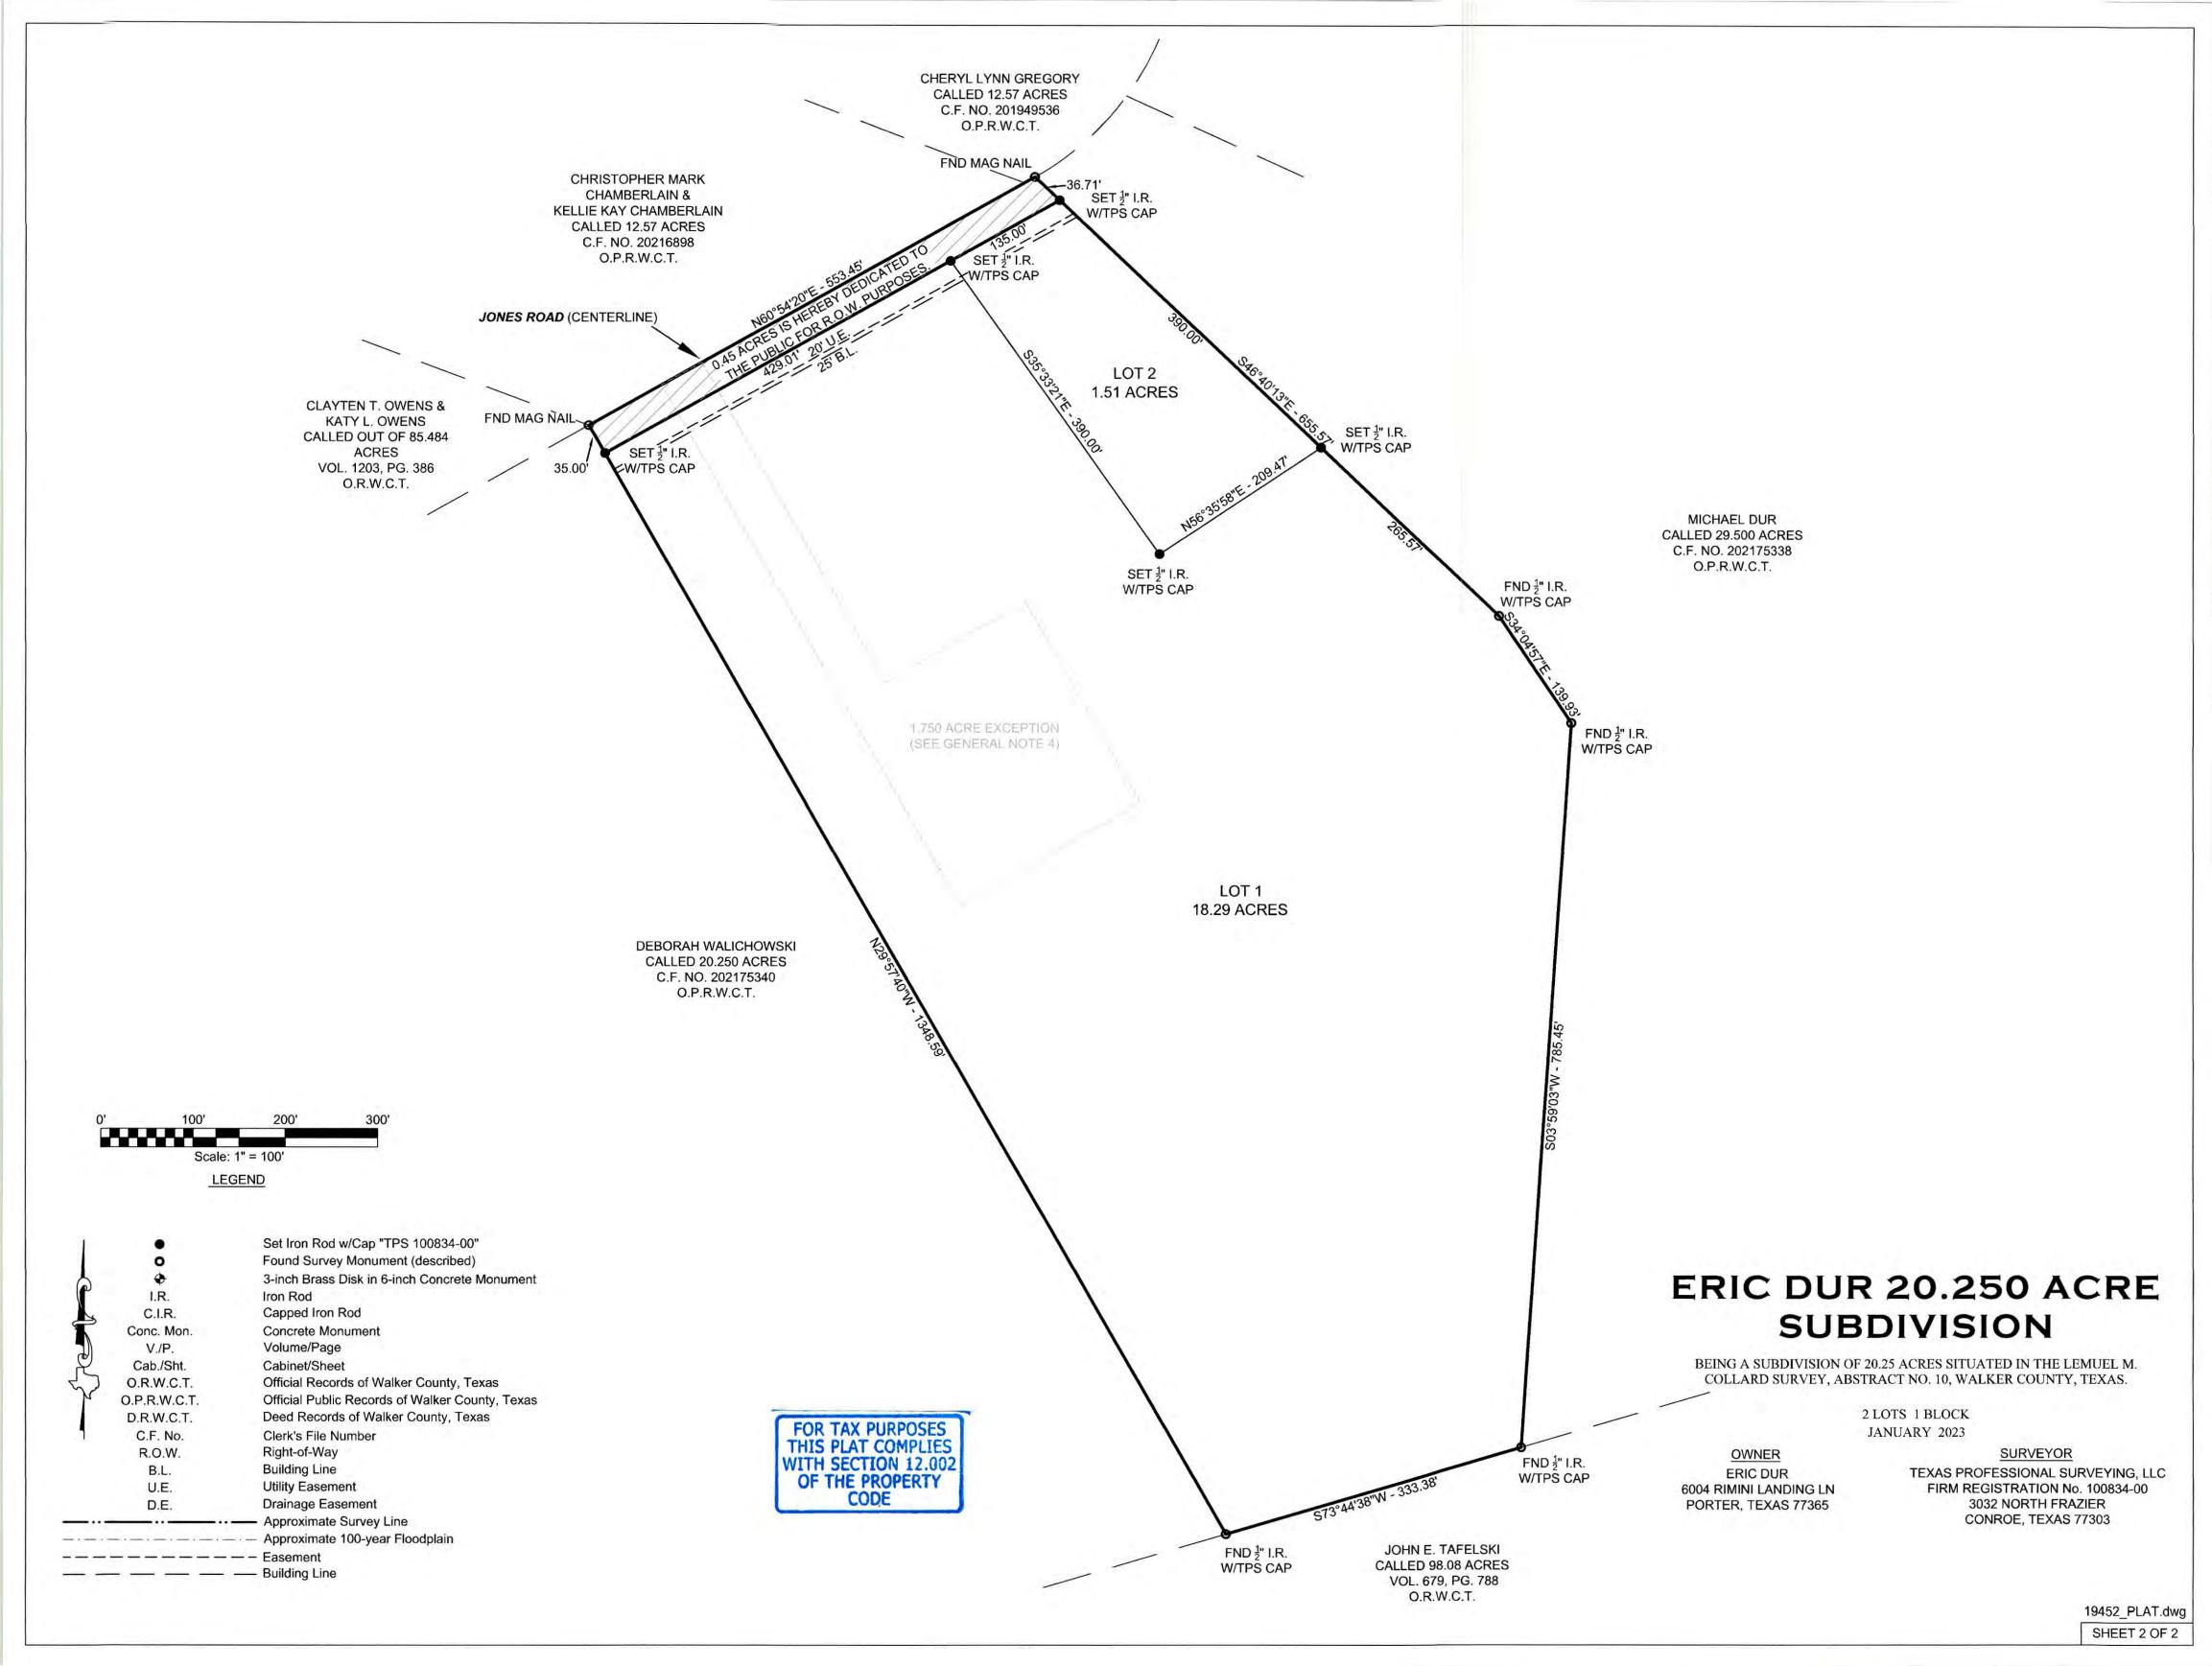

MOTION: Made by <u>Judge Christian</u> to APPROVE item 7 with the date amended to

state March to June 2023.

SECOND: Made by <u>Commissioner White.</u>
VOTE: Motion carried unanimously.

Judge Christian deviated to item 26.