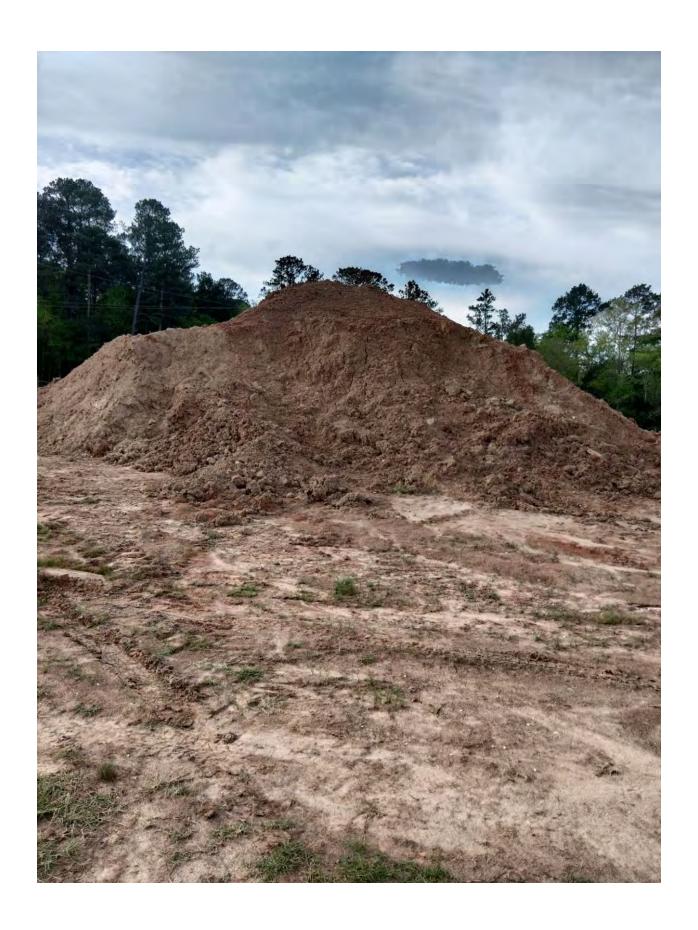

#### **GENERAL ITEMS**

Pledge of Allegiance and Texas Pledge were performed. Prayer was led by Pastor, James Ray Necker.