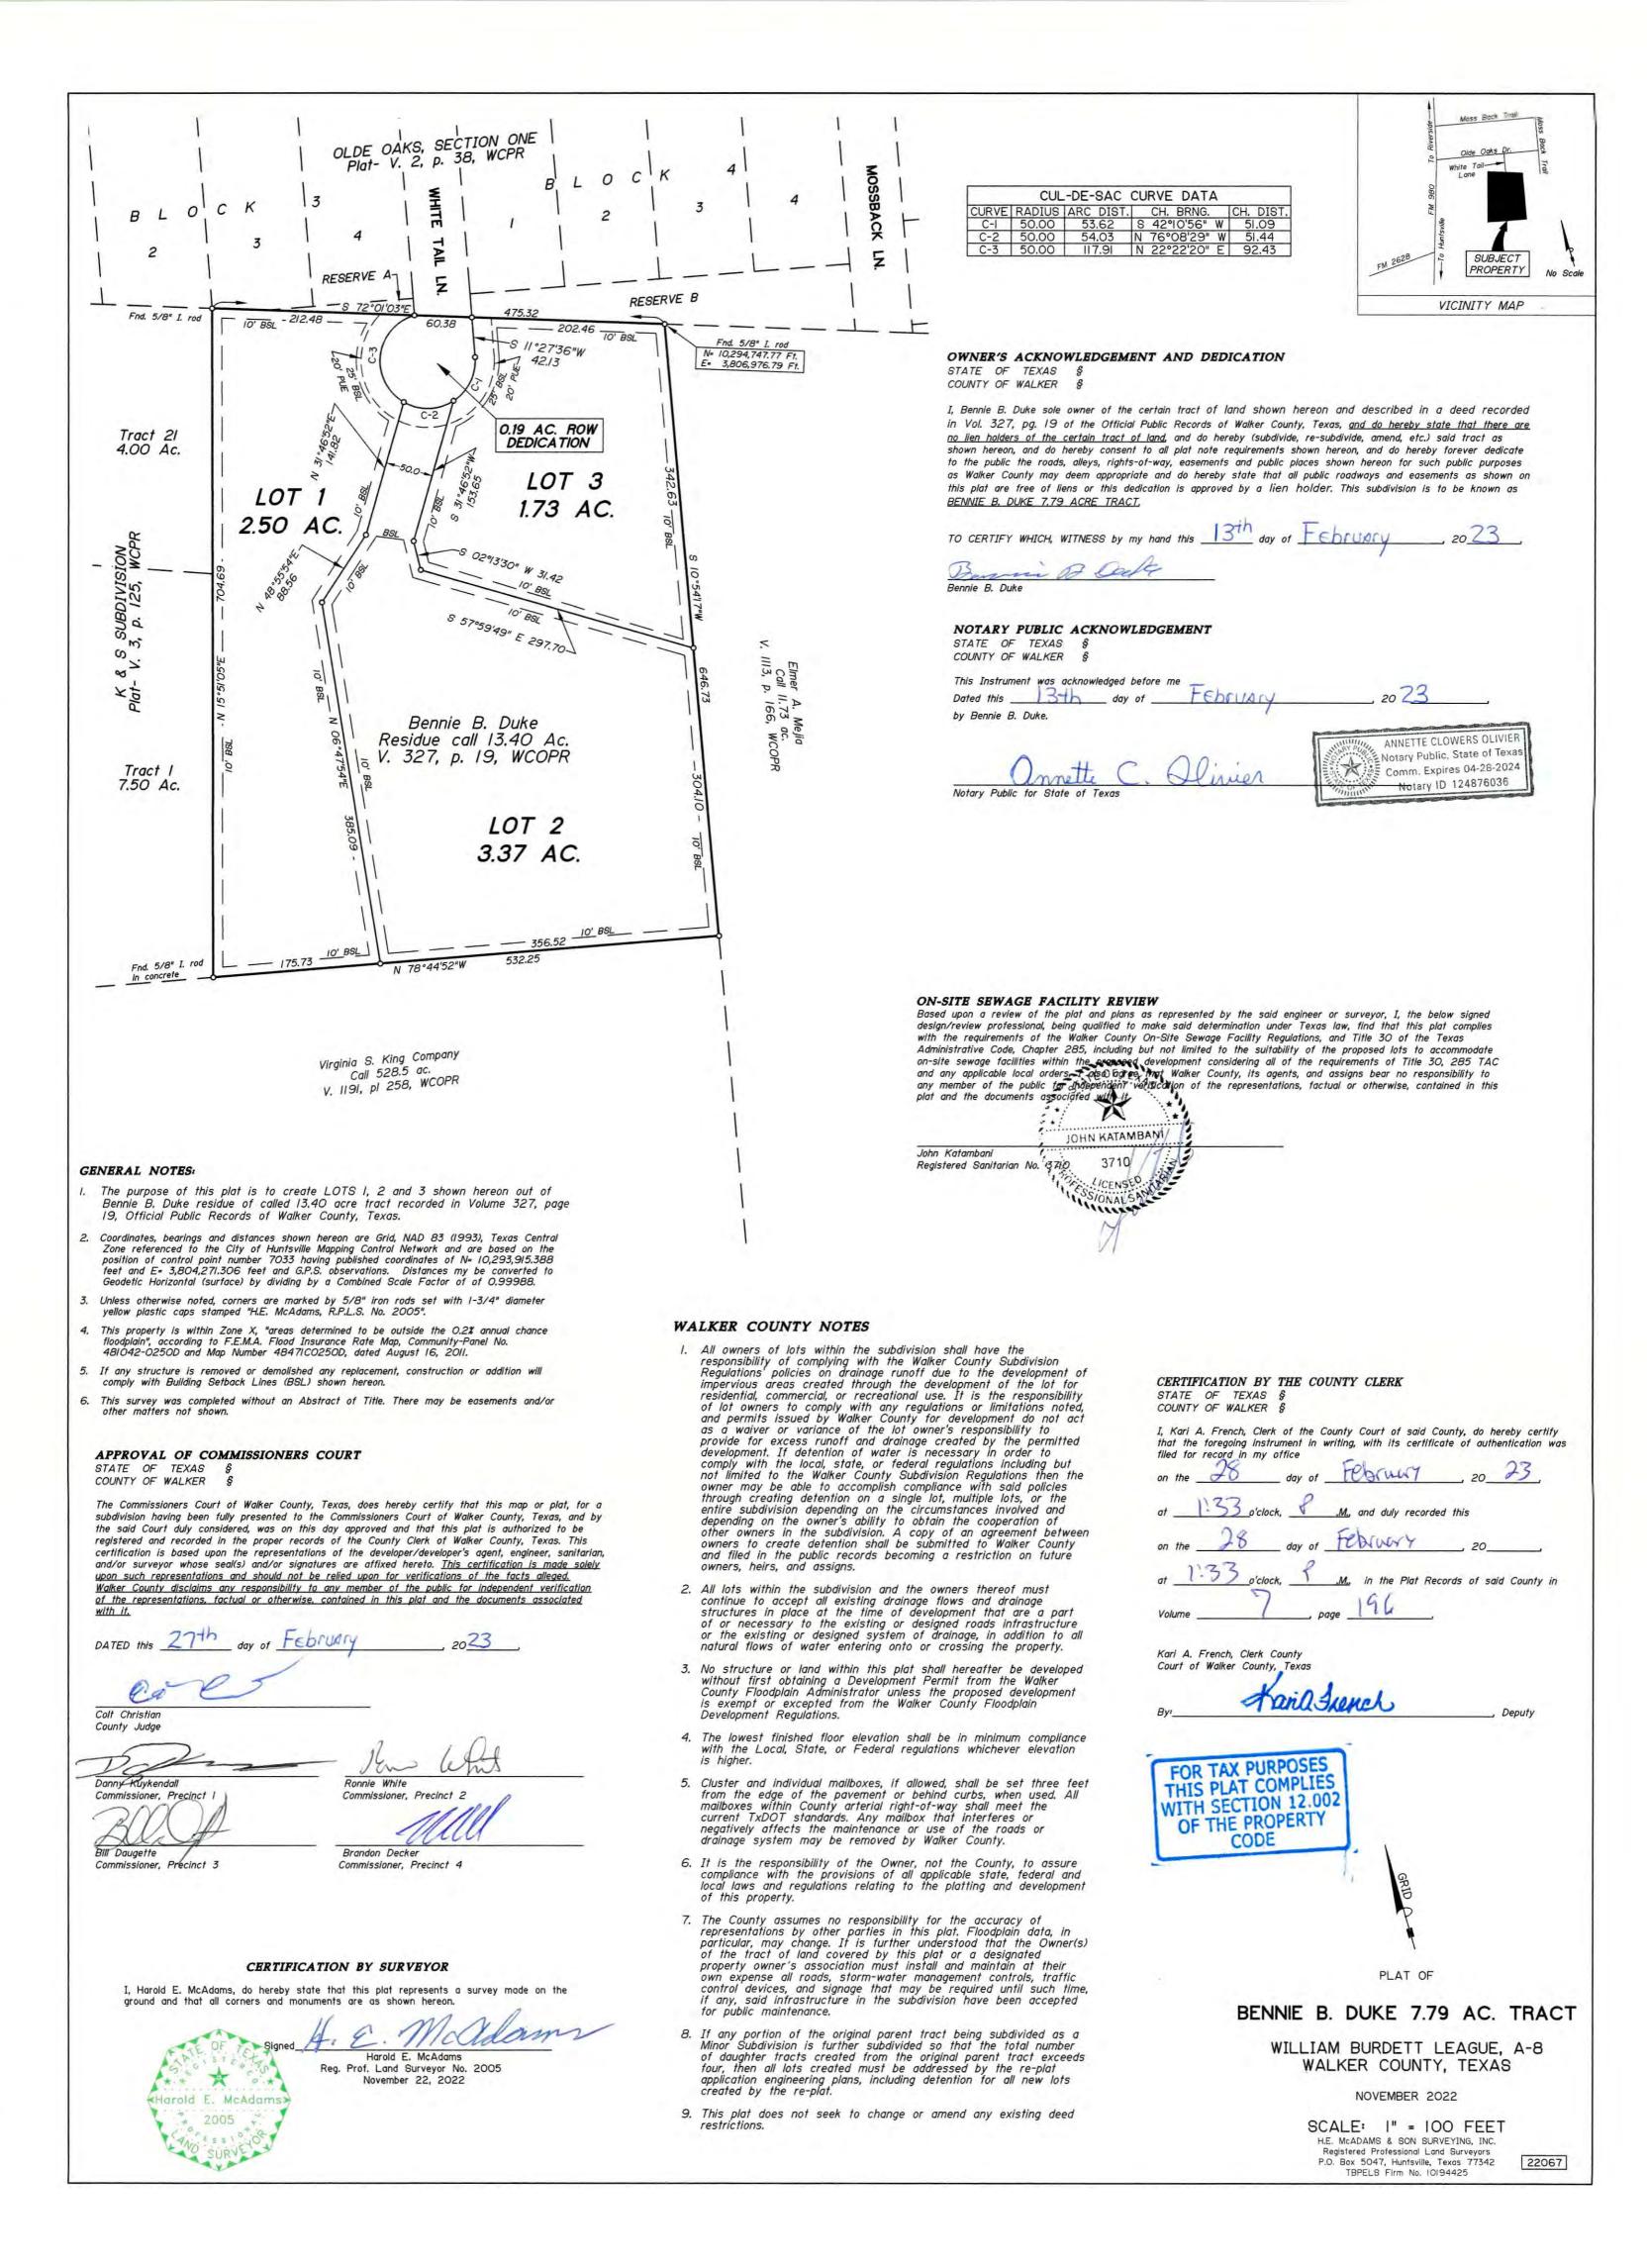

| 124,895.96       | \$296,27    | 2.45        |  |

#### Additional Information:

| Time time time time time time time time t |    |  |
|-------------------------------------------|----|--|
| Permits Refunded                          | 0  |  |
| Addresses Issued                          | 10 |  |

\*\*\*Special Note: Any entry with the \*\* symbol requires a \$10.00 payment be made to the state for OSSF reasons.

FY Comparison(s) FY 2021/2022 FY 2020/2021 FY 2019/2020 FY 2018/2019 FY 2017/2018 FY 2016/2017

Total Income for Month - February 2023 \$ 124,895,96 \$ 39,070.60 \$ 19,272.42 \$ 30,327.13 \$ 29,634.57 \$ 16,036.97 \$ 18,382.14

Total FY 2022/2023 Income YTD (as of February) \$ 296,272.45 \$ 250,430.89 \$ 187,712.05 \$ 152,298.74 \$ 99,372.19 \$ 100,625.58 \$ 78,969.26



# THE STATE OF TEXAS

# COUNTY OF WALKER

I. ERIC DUR sole Owner of the certain tract of land shown hereon and described in a deed recorded in Instrument No. 75339 of the Walker County Official Public Records, \*[and do hereby state that there are no lien holders of the certain tract of land], and do hereby (subdivide, re-subdivide, amend, etc.) said tract as shown hereon, and do hereby consent to all plat note requirements shown hereon, and do hereby forever dedicate to the public the roads, alleys, rights-of-way, easements and public places shown hereon for such public purposes as Walker County may deem appropriate and do hereby state that all public roadways and easements as shown on this plat are free of liens or this dedication is approved by a lienholder. This subdivision is to be