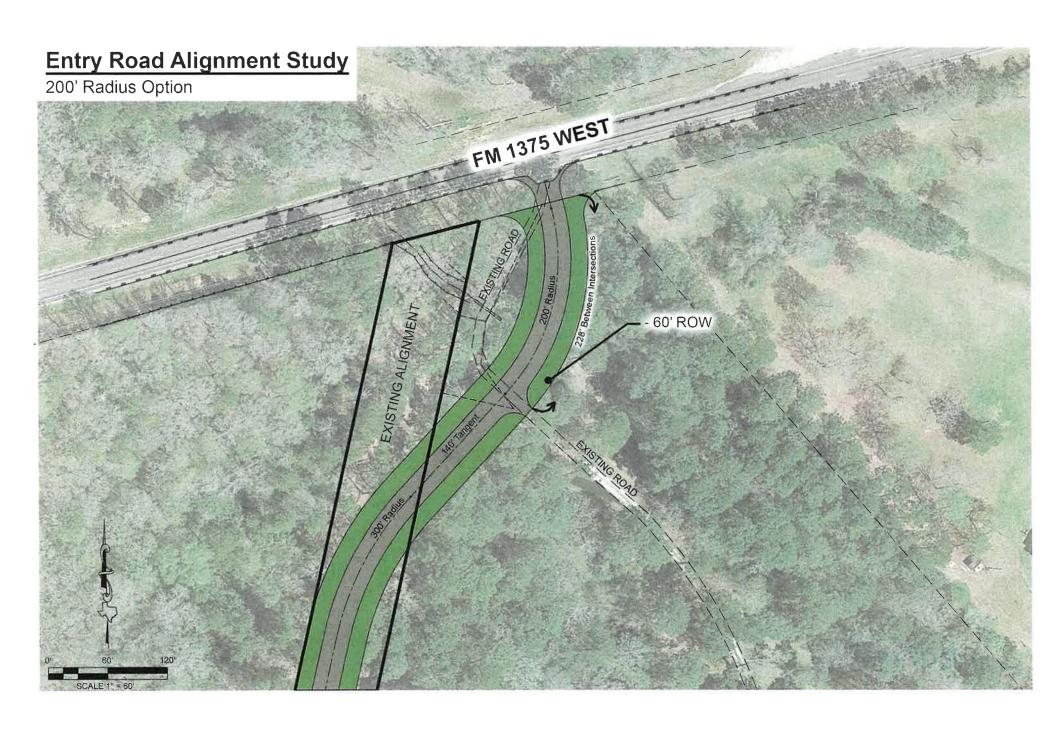

MOTION: Made by <u>Judge Christian</u> to APPROVE item 7 with the date amended to

state March to June 2023.

SECOND: Made by <u>Commissioner White.</u>
VOTE: Motion carried unanimously.

Judge Christian deviated to item 26.