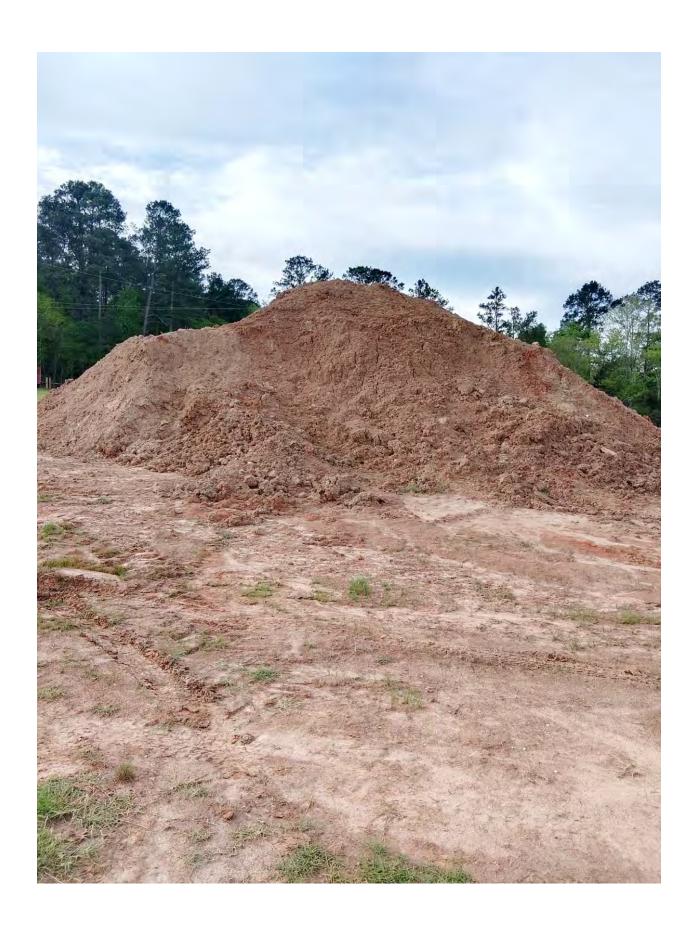

#### **GENERAL ITEMS**

Pledge of Allegiance and Texas Pledge were performed. Prayer was led by Pastor, James Ray Necker.