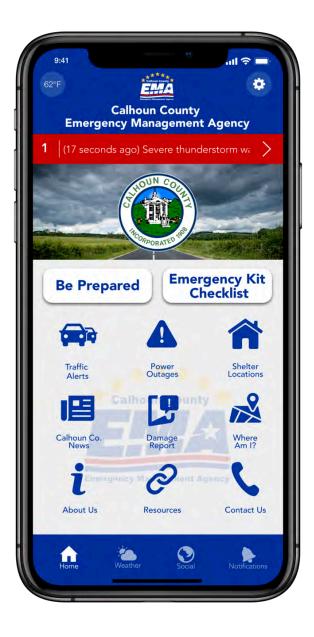

Dated this 23rd day of March, 2023.

Kari A. French, County Clerk

FILED FOR POSTING

MAR 23 2023

KARI FRENCH, COUNTY CLERK WALKER COUNTY, TEXAS By Deputy