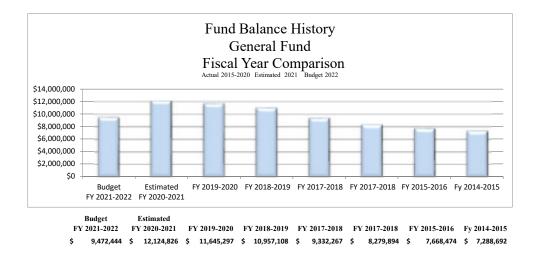

In the Emergency Medical Services Fund (EMS), a replacement ambulance is included in the adopted budget.

- A full time secretary was added in the County Judge office to support the office's functions.
- A part-time clerk was added in the Planning and Development department to assist with the increasing demand of service and funds were added for additional engineering services.
- The county increased allocations to the road and bridges maintenance budgets and budgeted a transfer to cover revenue losses due to decreasing court fine revenue both in the adopted budget and in the current year.
- Salaries of personnel not included in the Law Enforcement, Jail and Emergency Medical Services pay plan were increased by an annual \$4,000 FTE equivalent for employees in the current budget and all positions were budgeted at a \$15/hour minimum as preparation for a county wide salary study is underway focusing primarily on internal equity between departments and competitiveness with local employers.
- The County complied with its policy of funding on-going costs with revenues generated in the current year. In the fiscal year beginning October 1, 2021, as in previous years, one-time costs were funded with funds available in fund balance over the required minimum balance set by Commissioners Court in the Financial and Budget Policies. As in the past, the budget process included the review of fund balance and the adopted budget projects a fund balance percentage of 32.34% at year end. Using fund balance to fund one-time costs results in the ability to keep the needed tax rate lower than would otherwise be needed.
- The last tax rate increase was in Fiscal Year 2014 followed by no tax rate increases in Fiscal Years 2015, 2016, 2017, 2018, 2019, 2020 and 2021. A tax rate increase of 3 cents over the No-New-Revenue rate is included in the adopted budget for 2022.