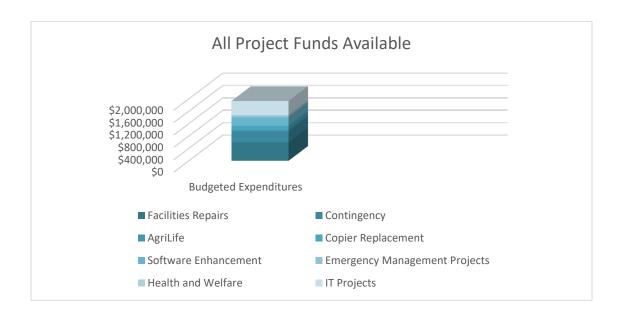

ere less energy efficient will be replaced with more energy efficient models. As part of on-going facilities maintenance, lighting fixtures are being replaced with LED. Improvements are cosmetic in nature and major repairs that will result in maintaining the usefulness and life of the buildings are not expected to have much of an impact on future budgets. As the County reviews its building needs, energy and maintenance costs play a role in the decisions. It is not expected that additional employees will be hired as a result of this project. Replacement of payroll software is in progress due the current software reaching end of life support by the software company. Migration to a cloud based system is on-going as the end of life plan for the current system was announced in the past years.



|                                       |          | Adop      |    | Walker Co<br>Budget Fisc<br>General Proj | al Y     | Year 2021-2 | 022      |           |         |           |
|---------------------------------------|----------|-----------|----|------------------------------------------|----------|-------------|----------|-----------|---------|-----------|
| 1846                                  |          |           |    | Revised                                  |          |             |          |           |         | Projects  |
|                                       |          | Actual    |    | Allocations                              |          | Estimated   |          | Remain    |         | New       |
|                                       |          | 2019-2020 |