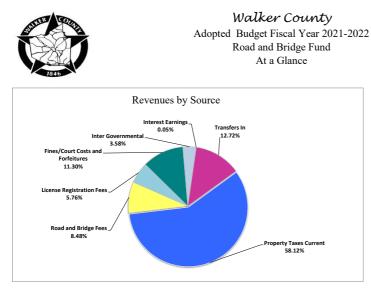

2 | 1,135,000.00     | 3.700% | 41,162.50      | 1,376,162.50    |
| Total      | \$20,000,000.00  | -      | \$7,502,914.60 | \$27,502,914.60 |

#### Yield Statistics

| Accrued interest from 06/01/2012 to 06/21/2012 | \$32,798.19  |
|------------------------------------------------|--------------|
| Bond Year Dollars                              | \$232,960.83 |
| Average Life                                   | 11.648 Years |
| Average Coupon                                 | 3.2206764%   |
| Net Interest Cost (NIC)                        | 3.2092135%   |
| True Interest Cost (TIC)                       | 3.1782981%   |
| Bond Yield for Arbitrage Purposes              | 3.1755617%   |
| All Inclusive Cost (AIC)                       | 3.2901900%   |

This page intentionally left blank



| Property Taxes Current            | \$<br>3,632,138 |
|-----------------------------------|-----------------|
| Road and Bridge Fees              | \$<br>530,250   |
| License Registration Fees         | \$<br>360,000   |
| Fines/Court Costs and Forfeitures | \$<br>706,000   |
| Inter Governmental                | \$<br>223,765   |
| Interest Earnings                 | \$<br>3,000     |
| Transfers In                      | \$<br>794,700   |
|                                   | \$<br>6,249,853 |





\$ 6,367,933





 Budget
 Estimated

 FY 2017-202
 FY 2019-2021
 FY 2019-2020
 FY 2018-2019
 FY 2017-2018
 FY 2016-2017
 FY 2015-2016

 \$ 3,632,138
 \$ 3,378,185
 \$ 3,149,475
 \$ 2,889,609
 \$ 2,734,817
 \$ 2,693,918
 \$ 2,224,331

| Salaries/Other Pay and Benefits | \$ | 3,148,702 |
|