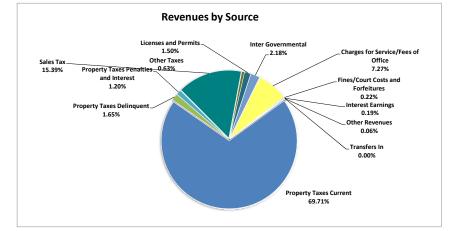

ied.
- THIS TAX RATE WILL RAISE MORE TAXES FOR MAINTENANCE AND SECTION 4: OPERATIONS THAN LAST YEAR'S TAX RATE.
- THE TAX RATE WILL EFFECTIVELY BE RAISED BY 6.7 PERCENT AND WILL SECTION 5: RAISE TAXES FOR MAINTENANCE AND OPERATIONS ON A \$100,000 HOME BY APPROXIMATELY \$30.00.
- SECTION 6; This order shall take effect from and after its passage by Commissioners Court.

PASSED AND APPROVED this 30th day of August, 2021.

WALKER COUNTY TEXAS Danny Pierce, County Judge

Danny Kuykendall, Commissioner Precinct 1

Ronnie White, Commissioner Precinct 2

Bill Daugette, Jr., Commissioner Precinct 3

1) immy D. Henry, Commissioner Precinct 4

Approved as to form: onto

Will Durham, Walker County District Attorney



#### Walker County Adopted Budget Fiscal Year 2021-2022 General Fund

At a Glance



| Property Taxes Current                | \$<br>18,567,878 |
|---------------------------------------|------------------|
| Property Taxes Delinquent             | \$<br>440,000    |
| Property Taxes Penalties and Interest | \$<br>320,000    |
| Sales Tax                             | \$<br>4,100,000  |
| Other Taxes                           | \$<br>168,600    |
| Licenses and Permits                  | \$<br>400,000    |
| Inter Governmental                    | \$<br>581,563    |
| Charges for Service/Fees of Office    | \$<br>1,936,072  |
| Fines/Court Costs and Forfeitures     | \$<br>57,655     |
| Interest Earnings                     | \$<br>50,000     |
| Other Revenues                        | \$<br>16,000     |
| Transfers In                          | \$<br>-          |
|