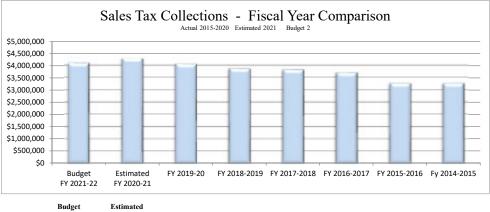

>3,738,089  |
| Health and Welfare          | \$<br>974,696    |
| Education and Culture       | \$<br>296,800    |
| Transfers Out               | \$<br>3,065,562  |
|                             | \$<br>29,290,150 |



| Salaries/Other Pay and Benefits          | \$<br>18,282,388 |
|------------------------------------------|------------------|
| Operations                               | \$<br>4,596,481  |
| Intergovernmental Services and Contracts | \$<br>1,737,551  |
| Capital                                  | \$<br>461,479    |
| Debt-Voter Equipment                     | \$<br>228,189    |
| Contingency                              | \$<br>918,500    |
| Transfers Out                            | \$<br>3,065,562  |
|                                          | \$<br>29,290,150 |









FY 2021-2022 FY 2020-2021 FY 2019-2020 FY 2018-2019 FY 2017-2018 Fy 2016-2017 FY 2015-2016 Fy 2014-2015

\$ 18,567,878 \$ 16,718,000 \$ 15,789,966 \$ 15,206,600 \$ 14,647,645 \$ 13,857,361 \$ 13,575,195 \$ 13,191,703





*Walker County* Adopted Budget Fiscal Year 2021-2022 General Fund Summary

|                                     | Actual 2019-2020 | Original<br>Budget<br>2020-2021 | Revised<br>Budget<br>2020-2021 | Estimated 2020-2021 | Budget<br>2021-2022                   |
|-------------------------------------|------------------|---------------------------------|--------------------------------|---------------------|---------------------------------------|
|                                     |                  |                                 |