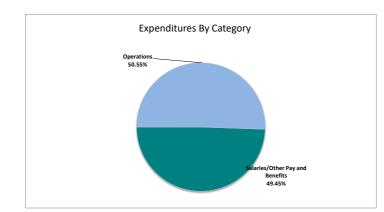

| 3.2092135%   |
| True Interest Cost (TIC)                       | 3.1782981%   |
| Bond Yield for Arbitrage Purposes              | 3.1755617%   |
| All Inclusive Cost (AIC)                       | 3.2901900%   |

This page intentionally left blank



| Property Taxes Current            | \$<br>3,632,138 |
|-----------------------------------|-----------------|
| Road and Bridge Fees              | \$<br>530,250   |
| License Registration Fees         | \$<br>360,000   |
| Fines/Court Costs and Forfeitures | \$<br>706,000   |
| Inter Governmental                | \$<br>223,765   |
| Interest Earnings                 | \$<br>3,000     |
| Transfers In                      | \$<br>794,700   |
|                                   | \$<br>6,249,853 |





\$ 6,367,933





 Budget
 Estimated

 FY 2017-202
 FY 2019-2021
 FY 2019-2020
 FY 2018-2019
 FY 2017-2018
 FY 2016-2017
 FY 2015-2016

 \$ 3,632,138
 \$ 3,378,185
 \$ 3,149,475
 \$ 2,889,609
 \$ 2,734,817
 \$ 2,693,918
 \$ 2,224,331

| Salaries/Other Pay and Benefits | \$ | 3,148,702 |
|---------------------------------|----|-----------|
| Operations                      | \$ | 3,219,231 |
|                                 | s  | 6,367,933 |



### Walker County Adopted Budget Fiscal Year 2021-2022 Road and Bridge Fund Summary

| 1846                                                                 | 2        | Actual<br>2019-2020 | Original<br>Budget<br>2020-2021 |           | Revised<br>Budget<br>2020-2021 |                     |         | Estimated<br>2020-2021 | Budget<br>2021-2022 |           |
|--