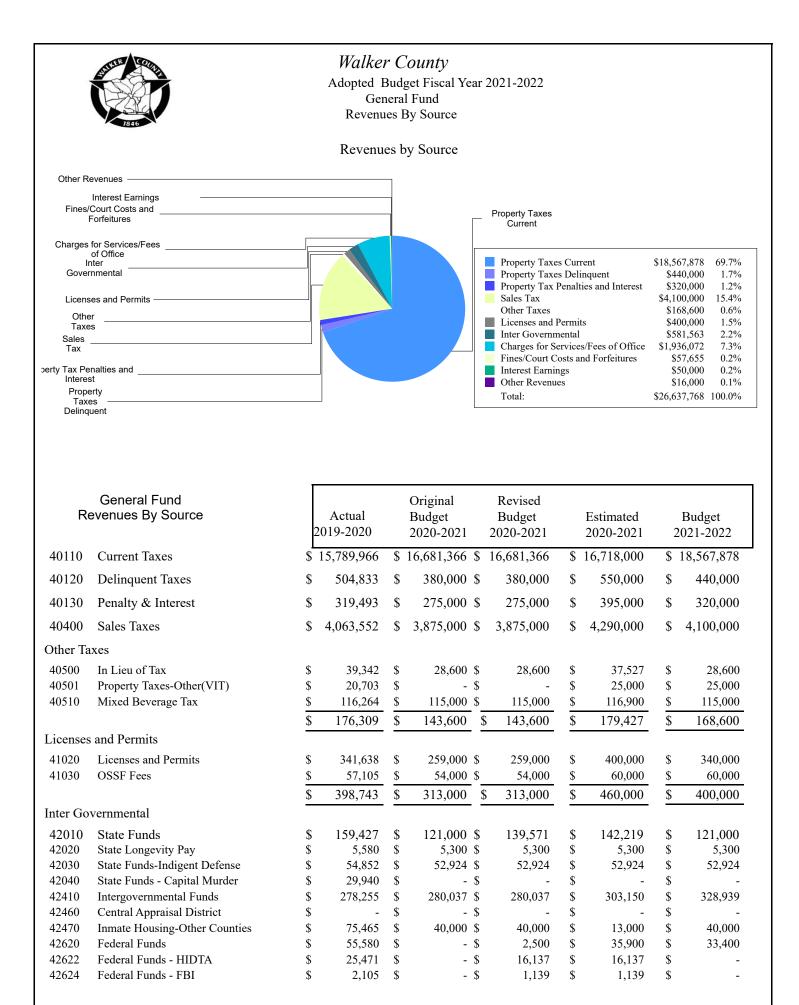

#### **Budget Summary**

| 8                                                            |      |
|--------------------------------------------------------------|------|
| Budget Summary All Funds Multiple Years                      | D-1  |
| Funds Summary by Fund - Source of Revenues and Uses of Funds | D-3  |
| Fund Balance                                                 | D-4  |
| Revenues                                                     | D-5  |
| Property Taxes                                               | D-5  |
| Sales Tax                                                    | D-6  |
| Charges for Services                                         | D-6  |
| Charges for Services EMS                                     | D-7  |
| Fines/Court Costs/Forfeitures                                | D-7  |
| Inter Governmental Revenues                                  | D-7  |
| Licenses and Permits                                         | D-8  |
| Transfers In                                                 | D-8  |
| Expenditures All Funds                                       | D-8  |
| Changes All Funds                                            | D-9  |
| Adopted Budget Detail of Changes from Prior Year Base Budget |      |
| General Fund                                                 | D-11 |
| Road and Bridge Fund                                         | D-12 |
| EMS Fund                                                     | D-12 |
| Other Funds                                                  | D-12 |
|                                                              |      |