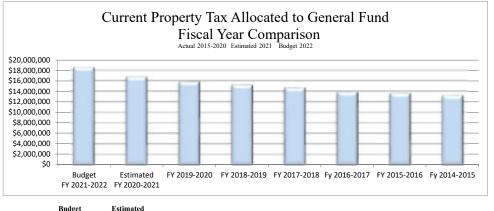

The county property tax rate for the preceding fiscal year (FY 20-21) was \$0.4808 for each \$100 taxable assessed valuation.

For this year's budget, the tax rate is \$0.4799 per \$100 taxable assessed valuation. The calculated No-New-Revenue tax rate is \$0.4499. The calculated Voter-Approval-Rate is \$0.4962 per \$100 taxable assessed valuation. The calculated No-New-Revenue maintenance and operations tax rate is \$0.4229 and the calculated debt rate is \$0.027