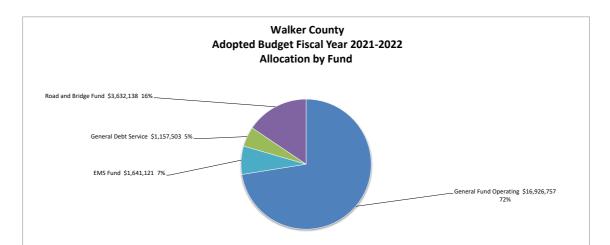

#### **Budget Summary**

| 8                                                            |      |
|--------------------------------------------------------------|------|
| Budget Summary All Funds Multiple Years                      | D-1  |
| Funds Summary by Fund - Source of Revenues and Uses of Funds | D-3  |
| Fund Balance                                                 | D-4  |
| Revenues                                                     | D-5  |
| Property Taxes                                               | D-5  |
| Sales Tax                                                    | D-6  |
| Charges for Services                                         | D-6  |
| Charges for Services EMS                                     | D-7  |
| Fines/Court Costs/Forfeitures                                | D-7  |
| Inter Governmental Revenues                                  | D-7  |
| Licenses and Permits                                         | D-8  |
| Transfers In                                                 | D-8  |
| Expenditures All Funds                                       | D-8  |
| Changes All Funds                                            | D-9  |
| Adopted Budget Detail of Changes from Prior Year Base Budget |      |
| General Fund                                                 | D-11 |
| Road and Bridge Fund                                         | D-12 |
| EMS Fund                                                     | D-12 |
| Other Funds                                                  | D-12 |
|                                                              |      |