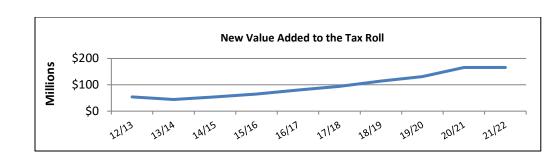

Commissioners Court met their goals with this budget.

Significant items in this budget are:

- The total expenditure budget for FY 21/22, that begins October 1, 2021 is \$43,227,189 compared to the original expenditure budget of \$39,343,885 for the FY 20/21 year, an increase of \$3,883,304, an increase of approximately 10%. This increase funds a pay plan put in place to increase the salaries of Law Enforcement, Jail and Emergency Medical Services personnel to be competitive with other local and surrounding jurisdictions. The county also increased salaries of other personnel in preparation for a county wide salary study. Commissioners Court entered the budget process this year focused on maintaining personnel and services, and maintaining/increasing reserves. A summary of the changes in allocations is presented on page D-11 of this document.
- This budget funds pay increases for Law Enforcement, Emergency Management Services (EMS), and Jail employees to address loss of employees to other local and surrounding jurisdictions agencies and the need to retain trained employees and is funded by a three cent tax increase over the No-New Revenue Tax Rate, the first tax increase since FY 13-14.
- The Commissioners Court adopted a tax rate is \$0.4799 per \$100 value as compared to \$0.4808 in FY 20/21. The separate components of the tax rate are: operating rate \$0.4529 per \$100 value, and debt service of \$0.027 per \$100 value. This is the No-New Revenue Tax Rate plus 3 cents.
- This tax rate, at 100% collection, will raise \$2,277,617 more revenue than last year, a 10.33% increase. Of this amount, \$795,948 is from new growth. The budgeted collection rate for the tax levy for FY 2021-2022 is 96% of the levy. Historically actual collections are in the 97% range. The amount of the levy attributable to frozen taxes and the amount to be paid to the TIRZ continue to increase.
- Taxable new growth for Walker County in tax year 2021 totaled \$165,857,116 a significant number for Walker County. Fiscal year 21/22 growth is almost flat from the previous year, something the County does not usually see. The graph below depicts the upward trend of new property values growth in Walker County and shows the nearly flat growth from 20/21 to 20/22.