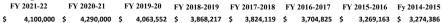

Commissioners Court met their goals with this budget.

Significant items in this budget are:

- The total expenditure budget for FY 21/22, that begins October 1, 2021 is \$43,227,189 compared to the original expenditure budget of \$39,343,885 for the FY 20/21 year, an increase of \$3,883,304, an increase of approximately 10%. This increase funds a pay plan put in place to increase the salaries of Law Enforcement, Jail and Emergency Medical Services personnel to be competitive with other local and surrounding jurisdictions. The county also increased salaries of other personnel in preparation for a county wide salary study. Commissioners Court entered the budget process this year focused on maintaining personnel and services, and maintaining/increasing reserves. A summary of the changes in allocations is presented on page D-11 of this document.
- This budget funds pay increases for Law Enforcement, Emergency Management Services (EMS), and Jail employees to address loss of employees to other local and surrounding jurisdictions agencies and the need to retain trained employees and is funded by a three cent tax increase over the No-New Revenue Tax Rate, the first tax increase since FY 13-14.
- The Commissioners Court adopted a tax rate is \$0.4799 per \$100 value as compared to \$0.4808 in FY 20/21. The separate components of the tax rate are: operating rate \$0.4529 per \$100 value, and debt service of \$0.027 per \$100 value. This is the No-New Revenue Tax Rate plus 3 cents.
- This tax rate, at 100% collection, will raise \$2,277,617 more revenue than last year, a 10.33% increase. Of this amount, \$795,948 is from new growth. The budgeted collection rate for the tax levy for FY 2021-2022 is 96% of the levy. Historically actual collections are in the 97% range. The amount of the levy attributable to frozen taxes and the amount to be paid to the TIRZ continue to increase.
- Taxable new growth for Walker County in tax year 2021 totaled \$165,857,116 a significant number for Walker County. Fiscal year 21/22 growth is almost flat from the previous year, something the County does not usually see. The graph below depicts the upward trend of new property values growth in Walker County and shows the nearly flat growth from 20/21 to 20/22.

• Property values increased as compared to the previous year, a pattern that Walker County continues to see and is depicted in the graph below. Properties subject to the tax ceiling also continue to increase. The tax ceiling value increased to \$885,606,363 from \$794,036,725, an increase of 11.5%. The net gain in total taxable value of \$412.9 million is an approximate 11.1% increase from the prior year. As values for properties that are on the tax roll for both years increase, the calculated No-New-Revenue tax rate will decrease. An individual's tax increase or decrease varies based on the actual value of their property in each of the two years. A line graph depicting the growth of the total assessed values follows.