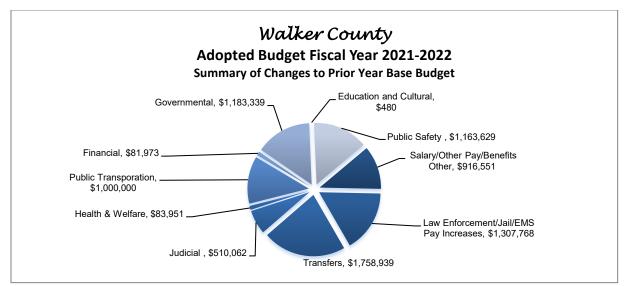

#### **Budget Summary**

| 8                                                            |      |
|--------------------------------------------------------------|------|
| Budget Summary All Funds Multiple Years                      | D-1  |
| Funds Summary by Fund - Source of Revenues and Uses of Funds | D-3  |
| Fund Balance                                                 | D-4  |
| Revenues                                                     | D-5  |
| Property Taxes                                               | D-5  |
| Sales Tax                                                    | D-6  |
| Charges for Services                                         | D-6  |
| Charges for Services EMS                                     | D-7  |
| Fines/Court Costs/Forfeitures                                | D-7  |
| Inter Governmental Revenues                                  | D-7  |
| Licenses and Permits                                         | D-8  |
| Transfers In                                                 | D-8  |
| Expenditures All Funds                                       | D-8  |
| Changes All Funds                                            | D-9  |
| Adopted Budget Detail of Changes from Prior Year Base Budget |      |
| General Fund                                                 | D-11 |
| Road and Bridge Fund                                         | D-12 |
| EMS Fund                                                     | D-12 |
| Other Funds                                                  | D-12 |
|                                                              |      |

Commissioners Court met their goals with this budget.

Significant items in this budget are:

- The total expenditure budget for FY 21/22, that begins October 1, 2021 is \$43,227,189 compared to the original expenditure budget of \$39,343,885 for the FY 20/21 year, an increase of \$3,883,304, an increase of approximately 10%. This increase funds a pay plan put in place to increase the salaries of Law Enforcement, Jail and Emergency Medical Services personnel to be competitive with other local and surrounding jurisdictions. The county also increased salaries of other personnel in preparation for a county wide salary study. Commissioners Court entered the budget process this year focused on maintaining personnel and services, and maintaining/increasing reserves. A summary of the changes in allocations is presented on page D-11 of this document.
- This budget funds pay increases for Law Enforcement, Emergency Management Services (EMS), and Jail employees to address loss of employees to other local and surrounding jurisdictions agencies and the need to retain trained employees and is funded by a three cent tax increase over the No-New Revenue Tax Rate, the first tax increase since FY 13-14.
- The Commissioners Court adopted a tax rate is \$0.4799 per \$100 value as compared to \$0.4808 in FY 20/21. The separate components of the tax rate are: operating rate \$0.4529 per \$100 value, and debt service of \$0.027 per \$100 value. This is the No-New Revenue Tax Rate plus 3 cents.
- This tax rate, at 100% collection, will raise \$2,277,617 more revenue than last year, a 10.33% increase. Of this amount, \$795,948 is from new growth. The budgeted collection rate for the tax levy for FY 2021-2022 is 96% of the levy. Historically actual collections are in the 97% range. The amount of the levy attributable to frozen taxes and the amount to be paid to the TIRZ continue to increase.
- Taxable new growth for Walker County in tax year 2021 totaled \$165,857,116 a significant number for Walker County. Fiscal year 21/22 growth is almost flat from the previous year, something the County does not usually see. The graph below depicts the upward trend of new property values growth in Walker County and shows the nearly flat growth from 20/21 to 20/22.