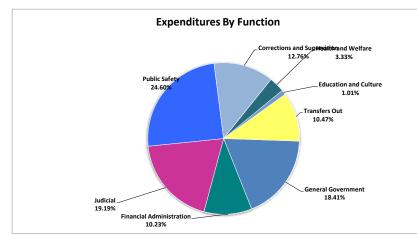

878 |
|---------------------------------------|------------------|
| Property Taxes Delinquent             | \$<br>440,000    |
| Property Taxes Penalties and Interest | \$<br>320,000    |
| Sales Tax                             | \$<br>4,100,000  |
| Other Taxes                           | \$<br>168,600    |
| Licenses and Permits                  | \$<br>400,000    |
| Inter Governmental                    | \$<br>581,563    |
| Charges for Service/Fees of Office    | \$<br>1,936,072  |
| Fines/Court Costs and Forfeitures     | \$<br>57,655     |
| Interest Earnings                     | \$<br>50,000     |
| Other Revenues                        | \$<br>16,000     |
| Transfers In                          | \$<br>-          |
|                                       | \$<br>26,637,768 |



| General Government          | \$<br>5,392,164  |
|-----------------------------|------------------|
| Financial Administration    | \$<br>2,995,105  |
| Judicial                    | \$<br>5,621,722  |
| Public Safety               | \$<br>7,206,012  |
| Corrections and Supervision | \$<br>3,738,089  |
| Health and Welfare          | \$<br>974,696    |
| Education and Culture       | \$<br>296,800    |
| Transfers Out               | \$<br>3,065,562  |
|                             | \$<br>29,290,150 |



| Salaries/Other Pay and Benefits          | \$<br>18,282,388 |
|------------------------------------------|------------------|
| Operations                               | \$<br>4,596,481  |
| Intergovernmental Services and Contracts | \$<br>1,737,551  |
| Capital