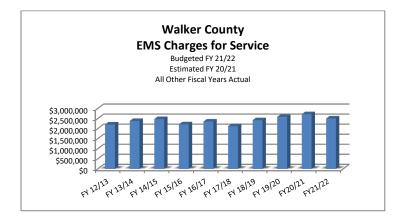

#### **Budget Summary**

| 8                                                            |      |
|--------------------------------------------------------------|------|
| Budget Summary All Funds Multiple Years                      | D-1  |
| Funds Summary by Fund - Source of Revenues and Uses of Funds | D-3  |
| Fund Balance                                                 | D-4  |
| Revenues                                                     | D-5  |
| Property Taxes                                               | D-5  |
| Sales Tax                                                    | D-6  |
| Charges for Services                                         | D-6  |
| Charges for Services EMS                                     | D-7  |
| Fines/Court Costs/Forfeitures                                | D-7  |
| Inter Governmental Revenues                                  | D-7  |
| Licenses and Permits                                         | D-8  |
| Transfers In                                                 | D-8  |
| Expenditures All Funds                                       | D-8  |
| Changes All Funds                                            | D-9  |
| Adopted Budget Detail of Changes from Prior Year Base Budget |      |
| General Fund                                                 | D-11 |
| Road and Bridge Fund                                         | D-12 |
| EMS Fund                                                     | D-12 |
| Other Funds                                                  | D-12 |
|                                                              |      |