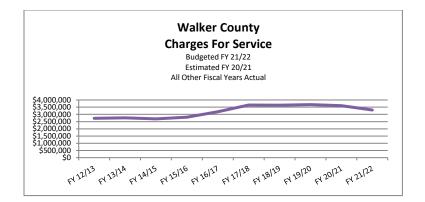

#### **Budget Summary**

| 8                                                            |      |
|--------------------------------------------------------------|------|
| Budget Summary All Funds Multiple Years                      | D-1  |
| Funds Summary by Fund - Source of Revenues and Uses of Funds | D-3  |
| Fund Balance                                                 | D-4  |
| Revenues                                                     | D-5  |
| Property Taxes                                               | D-5  |
| Sales Tax                                                    | D-6  |
| Charges for Services                                         | D-6  |
| Charges for Services EMS                                     | D-7  |
| Fines/Court Costs/Forfeitures                                | D-7  |
| Inter Governmental Revenues                                  | D-7  |
| Licenses and Permits                                         | D-8  |
| Transfers In                                                 | D-8  |
| Expenditures All Funds                                       | D-8  |
| Changes All Funds                                            | D-9  |
| Adopted Budget Detail of Changes from Prior Year Base Budget |      |
| General Fund                                                 | D-11 |
| Road and Bridge Fund                                         | D-12 |
| EMS Fund                                                     | D-12 |
| Other Funds                                                  | D-12 |
|                                                              |      |