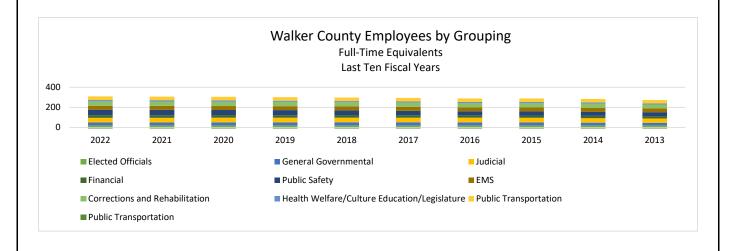

#### Personnel

| Personnel Summary                             | N-1  |
|-----------------------------------------------|------|
| Personnel Allocations by Department           |      |
| General Fund                                  | N-3  |
| Road and Bridge Fund                          | N-10 |
| EMS Fund                                      | N-11 |
| Special Revenue Funds                         | N-12 |
| Salary Group Ranges                           | N-13 |
| Salary Group Ranges – Law Enforcement and EMS |      |