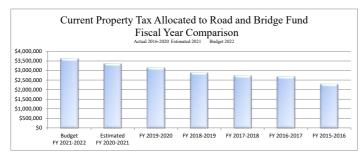

| 3.2092135%   |
| True Interest Cost (TIC)                       | 3.1782981%   |
| Bond Yield for Arbitrage Purposes              | 3.1755617%   |
| All Inclusive Cost (AIC)                       | 3.2901900%   |

This page intentionally left blank



| Property Taxes Current            | \$<br>3,632,138 |
|-----------------------------------|-----------------|
| Road and Bridge Fees              | \$<br>530,250   |
| License Registration Fees         | \$<br>360,000   |
| Fines/Court Costs and Forfeitures | \$<br>706,000   |
| Inter Governmental                | \$<br>223,765   |
| Interest Earnings                 | \$<br>3,000     |
| Transfers In                      | \$<br>794,700   |
|                                   | \$<br>6,249,853 |





\$ 6,367,933





 Budget
 Estimated

 FY 2017-202
 FY 2019-2021
 FY 2019-2020
 FY 2018-2019
 FY 2017-2018
 FY 2016-2017
 FY 2015-2016

 \$ 3,632,138
 \$ 3,378,185
 \$ 3,149,475
 \$ 2,889,609
 \$ 2,734,817
 \$ 2,693,918
 \$ 2,224,331

| Salaries/Other Pay and Benefits | \$ | 3,148,702 |
|---------------------------------|----|-----------|
| Operations                      | \$ | 3,219,231 |
|                                 | s  | 6,367,933 |



### Walker County Adopted Budget Fiscal Year 2021-2022 Road and Bridge Fund Summary

| 1846                                                                 | 2        | Actual<br>2019-2020 | Original<br>Budget<br>2020-2021 |           | Revised<br>Budget<br>2020-2021 |                     |         | Estimated<br>2020-2021 | Budget<br>2021-2022 |           |
|----