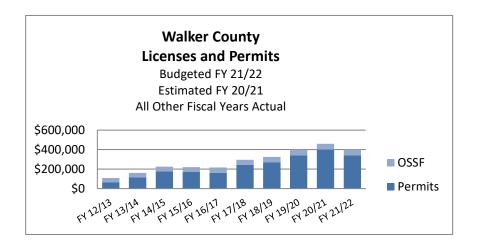

#### **Budget Summary**

| 8                                                            |      |
|--------------------------------------------------------------|------|
| Budget Summary All Funds Multiple Years                      | D-1  |
| Funds Summary by Fund - Source of Revenues and Uses of Funds | D-3  |
| Fund Balance                                                 | D-4  |
| Revenues                                                     | D-5  |
| Property Taxes                                               | D-5  |
| Sales Tax                                                    | D-6  |
| Charges for Services                                         | D-6  |
| Charges for Services EMS                                     | D-7  |
| Fines/Court Costs/Forfeitures                                | D-7  |
| Inter Governmental Revenues                                  | D-7  |
| Licenses and Permits                                         | D-8  |
| Transfers In                                                 | D-8  |
| Expenditures All Funds                                       | D-8  |
| Changes All Funds                                            | D-9  |
| Adopted Budget Detail of Changes from Prior Year Base Budget |      |
| General Fund                                                 | D-11 |
| Road and Bridge Fund                                         | D-12 |
| EMS Fund                                                     | D-12 |
| Other Funds                                                  | D-12 |
|                                                              |      |