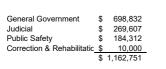

| \$ | 50       | Ŝ  | 50,000      | \$<br>353,804      |
| 583 Elections Equipment Fund                                | \$ | 24,236             | \$ | 15.000   | s  | 39,236      | \$<br>-            |
| 584 Elections Services Contract Fund                        | \$ | 56,977             | \$ | 15,000   | ŝ  | 6,445       | \$<br>65,532       |
| 589 Tax Assessor Special Inventory Fund                     | ŝ  | 96                 | \$ |          | ŝ  | -           | \$<br>96           |
| Total                                                       | \$ | 2,246,530          | \$ | 563,631  |    | 1,162,751   | \$<br>1,647,410    |
|                                                             |    |                    |    |          |    |             |                    |







|                | STATES COM                                     |          | Walker              | r C      | County      |         |                                      |          |              |                |               |
|----------------|------------------------------------------------|----------|---------------------|----------|-------------|---------|--------------------------------------|----------|--------------|----------------|---------------|
|                |                                                |          | pted Budget         |          |             |         |                                      |          |              |                |               |
|                |                                                |          | Legislatively