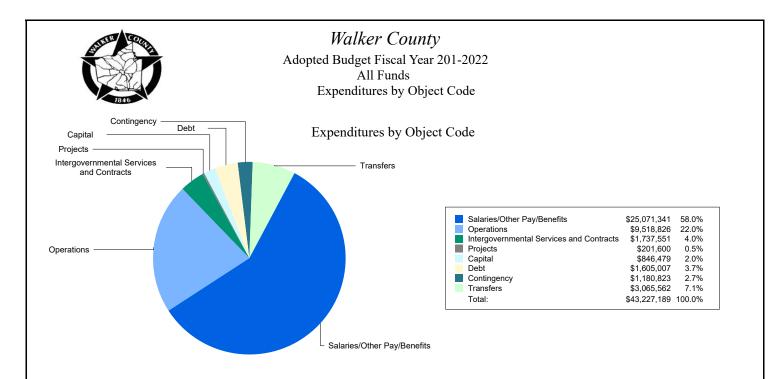

| Effect of Projects and One Time Expenditures on Future Budgets               |      |
|------------------------------------------------------------------------------|------|
| All Funds – Revenue by Source                                                |      |
| All Funds – Expenditures by Object Code                                      |      |
| Order No. 2021-79 Adopting Budget                                            | D-23 |
| Tax Information                                                              |      |
| Ad Valorem History Levy, Adopted Rate, Assessed Value Collection Information | F 1  |
|                                                                              |      |
| Order 2021-80 Adopting Tax Rate                                              | E-2  |
| General Fund                                                                 |      |
| At a Glance                                                                  | F-1  |
| General Fund Summary                                                         |      |
| Revenues by Department                                                       |      |
| Expenditures by Category                                                     |      |
| Revenues by Source                                                           |      |
| Expenditures by Object Code                                                  |      |
| Detail Budget by Department                                                  | 1-17 |
| County Judge                                                                 | E 23 |
| County Judge-IT Operations                                                   |      |
|                                                                              |      |
| County Judge-Hardware Software                                               |      |
| Commissioners Court                                                          |      |
| County Clerk                                                                 |      |
| Voter Registration                                                           |      |
| Elections                                                                    |      |
| County Facilities                                                            |      |
| Facilities Justice Municipal Allocations                                     |      |
| Centralized Costs                                                            |      |
| Contingency                                                                  |      |
| County Auditor-Financial Systems                                             |      |
| County Auditor                                                               |      |
| County Treasurer                                                             |      |
| County Treasurer-Collections                                                 |      |
| Purchasing                                                                   |      |
| Vehicle Registration                                                         |      |
| Governmental/Services Contract                                               |      |
| Courts-Central Costs                                                         | F-44 |
| County Court at Law                                                          | F-45 |
| 12 <sup>th</sup> Judicial District Court                                     | F-46 |
| 278 <sup>th</sup> Judicial District Court                                    | F-48 |
| Courts-Pretrial Bonds Supervision Office                                     | F-50 |
| District Clerk                                                               | F-51 |
| Criminal District Attorney                                                   | F-52 |
| Justice of Peace Precinct 1                                                  | F-54 |
| Justice of Peace Precinct 2                                                  | F-55 |
| Justice of Peace Precinct 3                                                  | F-56 |
| Justice of Peace Precinct 4                                                  |      |
| Juvenile Probation Support                                                   | F-58 |
| Sheriff                                                                      |      |
| Sheriff Estray                                                               |      |
| Courthouse Security General Fund                                             |      |
| Constables Central                                                           |      |
| Constable Precinct 1                                                         |      |
| Constable Precinct 2                                                         |      |
| Constable Precinct 3                                                         |      |
| Constable Precinct 4                                                         |      |
|                                                                              |      |

Commissioners Court met their goals with this budget.

Significant items in this budget are:

- The total expenditure budget for FY 21/22, that begins October 1, 2021 is \$43,227,189 compared to the original expenditure budget of \$39,343,885 for the FY 20/21 year, an increase of \$3,883,304, an increase of approximately 10%. This increase funds a pay plan put in place to increase the salaries of Law Enforcement, Jail and Emergency Medical Services personnel to be competitive with other local and surrounding jurisdictions. The county also increased salaries of other personnel in preparation for a county wide salary study. Commissioners Court entered the budget process this year focused on maintaining personnel and services, and maintaining/increasing reserves. A summary of the changes in allocations is presented on page D-11 of this document.
- This budget funds pay increases for Law Enforcement, Emergency Management Services (EMS), and Jail employees to address loss of employees to other local and surrounding jurisdictions agencies and the need to retain trained employees and is funded by a three cent tax increase over the No-New Revenue Tax Rate, the first tax increase since FY 13-14.
- The Commissioners Court adopted a tax rate is \$0.4799 per \$100 value as compared to \$0.4808 in FY 20/21. The separate components of the tax rate are: operating rate \$0.4529 per \$100 value, and debt service of \$0.027 per \$100 value. This is the No-New Revenue Tax Rate plus 3 cents.
- This tax rate, at 100% collection, will raise \$2,277,617 more revenue than last year, a 10.33% increase. Of this amount, \$795,948 is from new growth. The budgeted collection rate for the tax levy for FY 2021-2022 is 96% of the levy. Historically actual collections are in the 97% range. The amount of the levy attributable to frozen taxes and the amount to be paid to the TIRZ continue to increase.
- Taxable new growth for Walker County in tax year 2021 totaled \$165,857,116 a significant number for Walker County. Fiscal year 21/22 growth is almost flat from the previous year, something the County does not usually see. The graph below depicts the upward trend of new property values growth in Walker County and shows the nearly flat growth from 20/21 to 20/22.