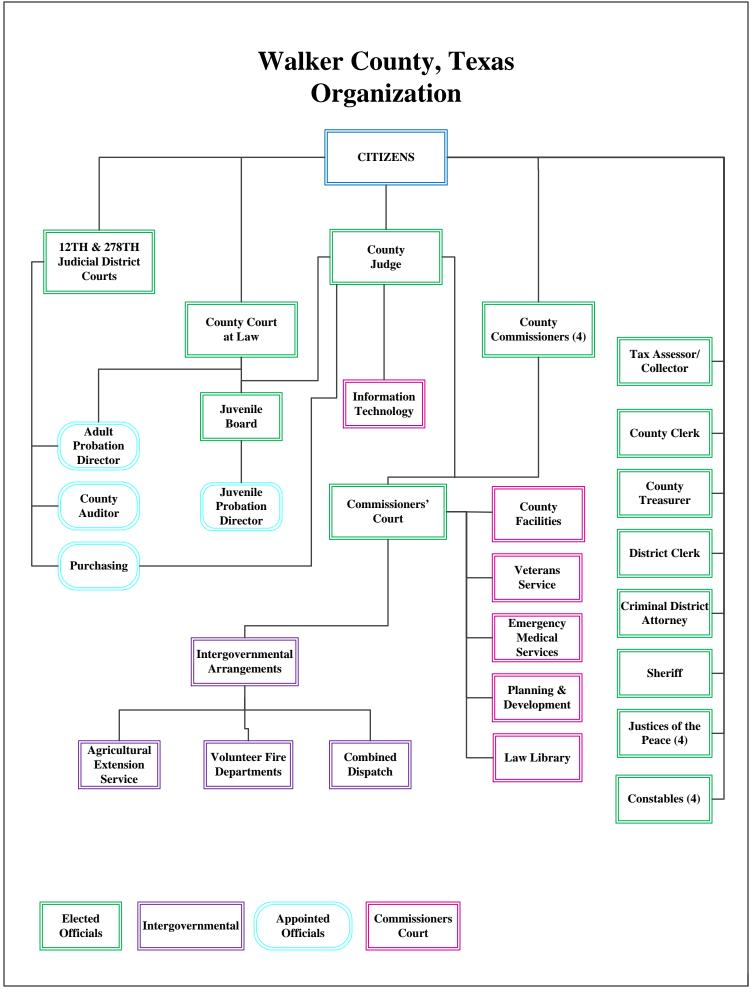

#### Walker County Government Structure

The County operates under the Commissioners' Court form of elected government and is a political subdivision of the State of Texas. County government structure is spelled out in the Texas Constitution, which makes counties functional agents of the state. Thus, counties, unlike cities, are limited in their actions to areas of responsibility specifically spelled out in laws passed by the Legislature. At the heart of each county is the Commissioners Court. Each Texas County has four precinct commissioners and a County Judge who serve on this court. This Court is responsible for adopting the budget, appointing committees, and overseeing the general business of the County.

The County is empowered to levy a property tax on both real and personal property located within its boundaries. Policy and decision making authority are vested in the Commissioners' Court. The Commissioners, as well as the Judge, are elected to four-year terms with alternate elections every two years so that the court will contain senior members.

Although this body conducts the general business of the county and oversees financial matters, the Texas Constitution established a strong system of checks and balances by creating other elective offices in each county.

In addition to the County Judge and County Commissioners, other elected officials include the District and County Clerks, County Treasurer, Sheriff, Constables, Justices of the Peace, County Court at Law Judge, two District Judges, a Criminal District Attorney, and the County Tax Assessor Collector. In Walker County the Commissioners Court is responsible for the oversight of the Facilities Maintenance Department, IT Department, EMS emergency operations, and the Planning and Development Department. State statute defines the roles and duties of each of the other elected officials.