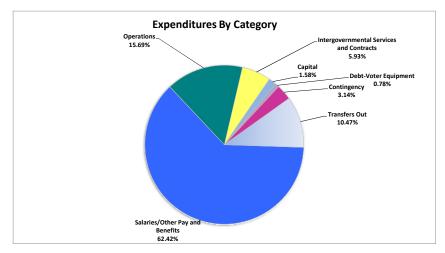

and Forfeitures     | \$<br>57,655     |
| Interest Earnings                     | \$<br>50,000     |
| Other Revenues                        | \$<br>16,000     |
| Transfers In                          | \$<br>-          |
|                                       | \$<br>26,637,768 |



| General Government          | \$<br>5,392,164  |
|-----------------------------|------------------|
| Financial Administration    | \$<br>2,995,105  |
| Judicial                    | \$<br>5,621,722  |
| Public Safety               | \$<br>7,206,012  |
| Corrections and Supervision | \$<br>3,738,089  |
| Health and Welfare          | \$<br>974,696    |
| Education and Culture       | \$<br>296,800    |
| Transfers Out               | \$<br>3,065,562  |
|                             | \$<br>29,290,150 |



| Salaries/Other Pay and Benefits          | \$<br>18,282,388 |
|------------------------------------------|------------------|
| Operations                               | \$<br>4,596,481  |
| Intergovernmental Services and Contracts | \$<br>1,737,551  |
| Capital                                  | \$<br>461,479    |
| Debt-Voter Equipment                     | \$<br>228,189    |
| Contingency                              | \$<br>918,500    |
| Transfers Out                            | \$<br>3,065,562  |
|                                          | \$<br>29,290,150 |









FY 2021-2022 FY 2020-2021 FY 2019-2020 FY 2018-2019 FY 2017-2018 Fy 2016-2017 FY 2015-2016 Fy 2014-2015

\$ 18,567,878 \$ 16,718,000 \$ 15,789,966 \$ 15,206,600 \$ 14,647,645 \$ 13,857,361 \$ 13,575,195 \$ 13,191,