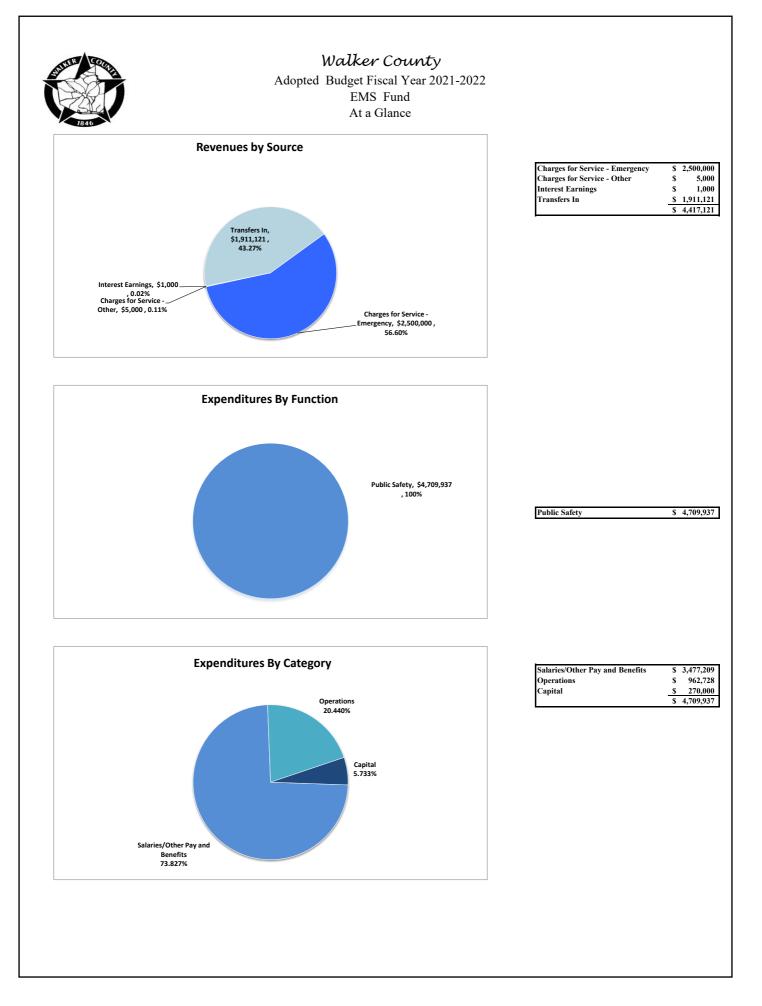

n from General Fund                       | \$ 118,030<br>600,000                     |                   |                                              | \$ 24,956<br>150,000                 | \$ 30,670<br>150,000                 | \$ 30,880<br>150,000                 | \$ 31,524<br>150,000                  | \$ 118,030<br>600,000              |
| Net Precinct Allocation                                                                                  | \$ 6,367,933                              | \$ 70,000         | \$ 58,106                                    | \$1,312,545                          | \$1,720,268                          | \$1,588,498                          | \$1,618,516                           | \$ 6,367,933                       |

This page intentionally left blank





## Walker County Adopted Budget Fiscal Year 2021-2022 EMS Fund Summary

|                                       | Actual<br>2019-2020 | ,  | Original<br>Budget<br>2020-2021 | ,  | Revised<br>Budget<br>2020-2021 | Estimated<br>2020-2021 | ,  | Budget<br>2021-2022 |
|---------------------------------------|---------------------|----|---------------------------------|----|--------------------------------|------------------------|----|---------------------|
| Available Funds                       | \$<br>830,375       | \$ | 781,997                         | \$ | 1,119,314                      | \$<br>1,119,314        | \$ | 1,202,856           |
| <u>Revenues</u>                       |                     |    |                                 |    |                                |