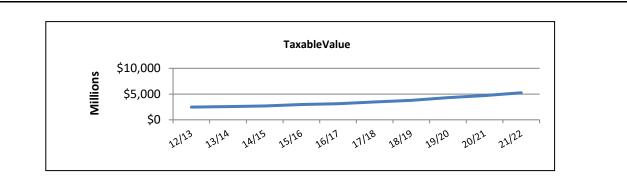

• Property values increased as compared to the previous year, a pattern that Walker County continues to see and is depicted in the graph below. Properties subject to the tax ceiling also continue to increase. The tax ceiling value increased to \$885,606,363 from \$794,036,725, an increase of 11.5%. The net gain in total taxable value of \$412.9 million is an approximate 11.1% increase from the prior year. As values for properties that are on the tax roll for both years increase, the calculated No-New-Revenue tax rate will decrease. An individual's tax increase or decrease varies based on the actual value of their property in each of the two years. A line graph depicting the growth of the total assessed values follows.