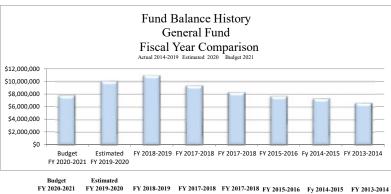

#### **Budget Summary**

| 8 1                                                          |      |
|--------------------------------------------------------------|------|
| Budget Summary All Funds Multiple Years                      | D-1  |
| Funds Summary by Fund - Source of Revenues and Uses of Funds | D-3  |
| Fund Balance                                                 | D-4  |
| Revenues                                                     | D-5  |
| Property Taxes                                               | D-5  |
| Sales Tax                                                    | D-6  |
| Charges for Services                                         | D-6  |
| Charges for Services EMS                                     | D-7  |
| Fines/Court Costs/Forfeitures                                | D-7  |
| Inter Governmental Revenues                                  | D-7  |
| Licenses and Permits                                         |      |
| Transfers In                                                 |      |
| Expenditures All Funds                                       | D-8  |
| Changes All Funds                                            | D-8  |
| Adopted Budget Detail of Changes from Prior Year Base Budget |      |
| General Fund                                                 |      |
| Road and Bridge Fund                                         |      |
| EMS Fund                                                     |      |
| Other Funds                                                  | D-10 |
|                                                              |      |