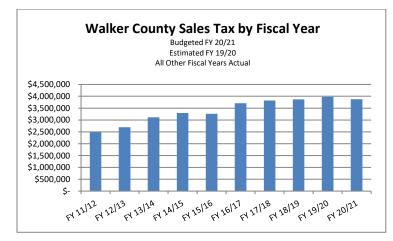

- The filed budget included the No-New-Revenue Tax Rate calculated as of the date of the filing of the proposed budget. This was the rate adopted by the Commissioners Court. The adopted tax rate is \$0.4808 per \$100 value as compared to \$0.5018 in FY 19/20. The separate components of the tax rate are: operating rate \$0.4508 per \$100 value, and debt service of \$0.03 per \$100 value.
- The total expenditure budget for FY 20/21, that begins October 1, 2020 is \$39,343,885 compared to the original expenditure budget of \$39,244,544 for the FY 19/20 year, an increase of less than \$100,000. Commissioners Court entered the budget process this year focused on maintaining services, maintaining/increasing reserves, and working with the uncertainty of the revenue flow amid the Corona Virus pandemic. A summary of the changes in allocations is presented on page D-9 of this document.
- This tax rate, at 100% collection, will raise \$1,107,922 more revenue than last year, a 5.29% increase. Of this amount, \$795,668 is from new growth. The budgeted collection rate for the tax levy for FY 2020-2021 is 96% of the levy. Historically actual collections are in the 97% range. The amount of the levy attributable to frozen taxes and the amount to be paid to the TIRZ continue to increase.
- Taxable new growth for Walker County in tax year 2020 totaled \$165,488,446, a significant number for Walker County. The graph below depicts the upward trend of new property values growth in Walker County.

• Property values increased as compared to the previous year, a pattern that Walker County continues to see and is depicted in the graph below. Properties subject to the tax ceiling also continue to increase. The tax ceiling value increased to \$794,036,725 from \$717,987,325, an increase of 10.6%. The net gain in total taxable value of \$412.9 million is an approximate 9.6% increase from the prior year. As values for properties that are on the tax roll for both years increase, the calculated No-New-Revenue tax rate will decrease. An individual's tax increase or decrease varies based on the actual value of their property in each of the two years. A line graph depicting the growth of the total assessed values follows.