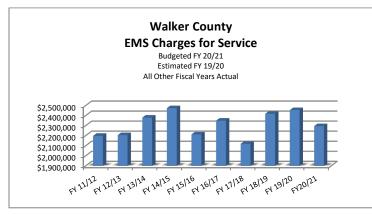

#### **Budget Summary**

| 8 1                                                          |      |
|--------------------------------------------------------------|------|
| Budget Summary All Funds Multiple Years                      | D-1  |
| Funds Summary by Fund - Source of Revenues and Uses of Funds | D-3  |
| Fund Balance                                                 | D-4  |
| Revenues                                                     | D-5  |
| Property Taxes                                               | D-5  |
| Sales Tax                                                    | D-6  |
| Charges for Services                                         | D-6  |
| Charges for Services EMS                                     | D-7  |
| Fines/Court Costs/Forfeitures                                | D-7  |
| Inter Governmental Revenues                                  | D-7  |
| Licenses and Permits                                         |      |
| Transfers In                                                 |      |
| Expenditures All Funds                                       | D-8  |
| Changes All Funds                                            | D-8  |
| Adopted Budget Detail of Changes from Prior Year Base Budget |      |
| General Fund                                                 |      |
| Road and Bridge Fund                                         |      |
| EMS Fund                                                     |      |
| Other Funds                                                  | D-10 |
|                                                              |      |