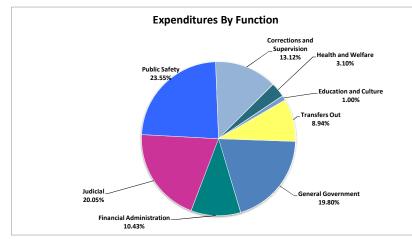

366 |
|---------------------------------------|------------------|
| Property Taxes Delinquent             | \$<br>380,000    |
| Property Taxes Penalties and Interest | \$<br>275,000    |
| Sales Tax                             | \$<br>3,875,000  |
| Other Taxes                           | \$<br>143,600    |
| Licenses and Permits                  | \$<br>313,000    |
| Inter Governmental                    | \$<br>499,261    |
| Charges for Service/Fees of Office    | \$<br>1,889,652  |
| Fines/Court Costs and Forfeitures     | \$<br>55,655     |
| Interest Earnings                     | \$<br>50,000     |
| Other Revenues                        | \$<br>16,000     |
| Transfers In                          | \$<br>-          |
|                                       | \$<br>24,178,534 |



| General Government          | \$<br>5,233,324  |
|-----------------------------|------------------|
| Financial Administration    | \$<br>2,757,477  |
| Judicial                    | \$<br>5,299,783  |
| Public Safety               | \$<br>6,223,683  |
| Corrections and Supervision | \$<br>3,467,576  |
| Health and Welfare          | \$<br>817,979    |
| Education and Culture       | \$<br>264,206    |
| Transfers Out               | \$<br>2,363,681  |
|                             | \$<br>26,427,709 |
|                             |                  |



| Salaries/Other Pay and Benefits          | \$ | 16,310,278 |
|------------------------------------------|----|------------|
| Operations                               | \$ | 4,441,959  |
| Intergovernmental Services and Contracts |