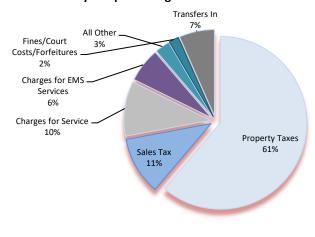

#### **Budget Summary**

| 8 1                                                          |      |
|--------------------------------------------------------------|------|
| Budget Summary All Funds Multiple Years                      | D-1  |
| Funds Summary by Fund - Source of Revenues and Uses of Funds | D-3  |
| Fund Balance                                                 | D-4  |
| Revenues                                                     | D-5  |
| Property Taxes                                               | D-5  |
| Sales Tax                                                    | D-6  |
| Charges for Services                                         | D-6  |
| Charges for Services EMS                                     | D-7  |
| Fines/Court Costs/Forfeitures                                | D-7  |
| Inter Governmental Revenues                                  | D-7  |
| Licenses and Permits                                         |      |
| Transfers In                                                 |      |
| Expenditures All Funds                                       | D-8  |
| Changes All Funds                                            | D-8  |
| Adopted Budget Detail of Changes from Prior Year Base Budget |      |
| General Fund                                                 |      |
| Road and Bridge Fund                                         |      |
| EMS Fund                                                     |      |
| Other Funds                                                  | D-10 |
|                                                              |      |