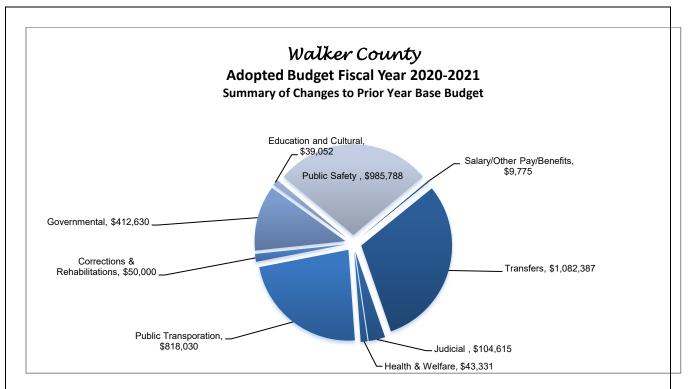

#### **Budget Summary**

| 8 1                                                          |      |
|--------------------------------------------------------------|------|
| Budget Summary All Funds Multiple Years                      | D-1  |
| Funds Summary by Fund - Source of Revenues and Uses of Funds | D-3  |
| Fund Balance                                                 | D-4  |
| Revenues                                                     | D-5  |
| Property Taxes                                               | D-5  |
| Sales Tax                                                    | D-6  |
| Charges for Services                                         | D-6  |
| Charges for Services EMS                                     | D-7  |
| Fines/Court Costs/Forfeitures                                | D-7  |
| Inter Governmental Revenues                                  | D-7  |
| Licenses and Permits                                         |      |
| Transfers In                                                 |      |
| Expenditures All Funds                                       | D-8  |
| Changes All Funds                                            | D-8  |
| Adopted Budget Detail of Changes from Prior Year Base Budget |      |
| General Fund                                                 |      |
| Road and Bridge Fund                                         |      |
| EMS Fund                                                     |      |
| Other Funds                                                  | D-10 |
|                                                              |      |

- The filed budget included the No-New-Revenue Tax Rate calculated as of the date of the filing of the proposed budget. This was the rate adopted by the Commissioners Court. The adopted tax rate is \$0.4808 per \$100 value as compared to \$0.5018 in FY 19/20. The separate components of the tax rate are: operating rate \$0.4508 per \$100 value, and debt service of \$0.03 per \$100 value.
- The total expenditure budget for FY 20/21, that begins October 1, 2020 is \$39,343,885 compared to the original expenditure budget of \$39,244,544 for the FY 19/20 year, an increase of less than \$100,000. Commissioners Court entered the budget process this year focused on maintaining services, maintaining/increasing reserves, and working with the uncertainty of the revenue flow amid the Corona Virus pandemic. A summary of the changes in allocations is presented on page D-9 of this document.
- This tax rate, at 100% collection, will raise \$1,107,922 more revenue than last year, a 5.29% increase. Of this amount, \$795,668 is from new growth. The budgeted collection rate for the tax levy for FY 2020-2021 is 96% of the levy. Historically actual collections are in the 97% range. The amount of the levy attributable to frozen taxes and the amount to be paid to the TIRZ continue to increase.
- Taxable new growth for Walker County in tax year 2020 totaled \$165,488,446, a significant number for Walker County. The graph below depicts the upward trend of new property values growth in Walker County.