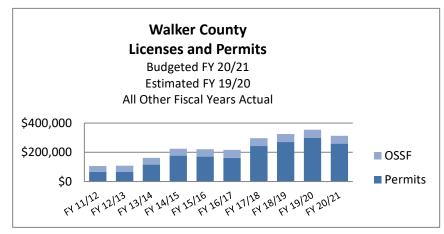

#### **Budget Summary**

| 8 1                                                          |      |
|--------------------------------------------------------------|------|
| Budget Summary All Funds Multiple Years                      | D-1  |
| Funds Summary by Fund - Source of Revenues and Uses of Funds | D-3  |
| Fund Balance                                                 | D-4  |
| Revenues                                                     | D-5  |
| Property Taxes                                               | D-5  |
| Sales Tax                                                    | D-6  |
| Charges for Services                                         | D-6  |
| Charges for Services EMS                                     | D-7  |
| Fines/Court Costs/Forfeitures                                | D-7  |
| Inter Governmental Revenues                                  | D-7  |
| Licenses and Permits                                         |      |
| Transfers In                                                 |      |
| Expenditures All Funds                                       | D-8  |
| Changes All Funds                                            | D-8  |
| Adopted Budget Detail of Changes from Prior Year Base Budget |      |
| General Fund                                                 |      |
| Road and Bridge Fund                                         |      |
| EMS Fund                                                     |      |
| Other Funds                                                  | D-10 |
|                                                              |      |