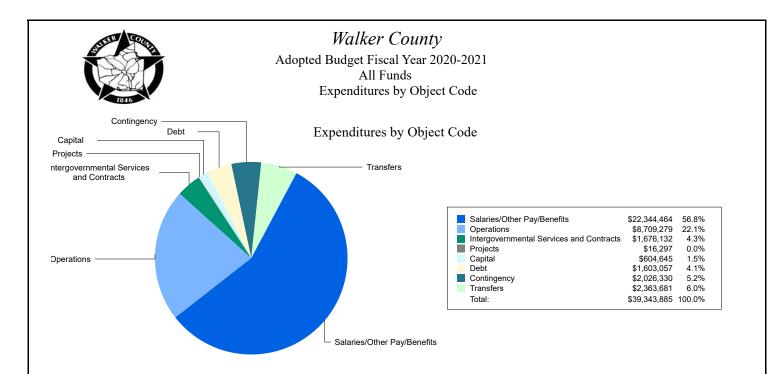

| Effect of Projects and One Time Expenditures on Future Budgets               |      |
|------------------------------------------------------------------------------|------|
| All Funds – Revenue by Source                                                |      |
| All Funds – Expenditures by Object Code                                      |      |
| Order No. 2020-76 Adopting Budget                                            | D-21 |
|                                                                              |      |
| Tax Information                                                              |      |
| Ad Valorem History Levy, Adopted Rate, Assessed Value Collection Information | E-1  |
| Order 2020-77 Adopting Tax Rate                                              | E-2  |
|                                                                              |      |
| General Fund                                                                 |      |
| At a Glance                                                                  | F-1  |
| General Fund Summary                                                         | F-3  |
| Revenues by Department                                                       | F-6  |
| Expenditures by Category                                                     |      |
| Revenues by Source                                                           |      |
| Expenditures by Object Code                                                  |      |
| Detail Budget by Department                                                  |      |
| County Judge                                                                 | F-23 |
| County Judge-IT Operations                                                   |      |
| County Judge-Hardware Software                                               |      |
| County Judge-Hardware Software                                               |      |
|                                                                              |      |
| County Clerk                                                                 |      |
| Voter Registration                                                           |      |
| Elections                                                                    |      |
| County Facilities                                                            |      |
| Facilities Justice Municipal Allocations                                     |      |
| Centralized Costs                                                            |      |
| Contingency                                                                  |      |
| County Auditor-Financial Systems                                             |      |
| County Auditor                                                               |      |
| County Treasurer                                                             | F-38 |
| County Treasurer-Collections                                                 | F-39 |
| Purchasing                                                                   | F-40 |
| Vehicle Registration                                                         |      |
| Governmental/Services Contract                                               |      |
| Courts-Central Costs                                                         |      |
| County Court at Law                                                          |      |
| 12 <sup>th</sup> Judicial District Court                                     |      |
| 278 <sup>th</sup> Judicial District Court                                    |      |
| Courts-Pretrial Bonds Supervision Office                                     |      |
| District Clerk                                                               |      |
| Criminal District Attorney                                                   |      |
| Justice of Peace Precinct 1                                                  |      |
| Justice of Peace Precinct 2                                                  |      |
| Justice of Peace Precinct 2                                                  |      |
|                                                                              |      |
| Justice of Peace Precinct 4                                                  |      |
| Juvenile Probation Support                                                   |      |
| Sheriff                                                                      |      |
| Sheriff Estray                                                               |      |
| Courthouse Security General Fund                                             |      |
| Constables Central                                                           |      |
| Constable Precinct 1                                                         |      |
| Constable Precinct 2                                                         |      |
| Constable Precinct 3                                                         |      |
| Constable Precinct 4                                                         | F-67 |
|                                                                              |      |

- The filed budget included the No-New-Revenue Tax Rate calculated as of the date of the filing of the proposed budget. This was the rate adopted by the Commissioners Court. The adopted tax rate is \$0.4808 per \$100 value as compared to \$0.5018 in FY 19/20. The separate components of the tax rate are: operating rate \$0.4508 per \$100 value, and debt service of \$0.03 per \$100 value.
- The total expenditure budget for FY 20/21, that begins October 1, 2020 is \$39,343,885 compared to the original expenditure budget of \$39,244,544 for the FY 19/20 year, an increase of less than \$100,000. Commissioners Court entered the budget process this year focused on maintaining services, maintaining/increasing reserves, and working with the uncertainty of the revenue flow amid the Corona Virus pandemic. A summary of the changes in allocations is presented on page D-9 of this document.
- This tax rate, at 100% collection, will raise \$1,107,922 more revenue than last year, a 5.29% increase. Of this amount, \$795,668 is from new growth. The budgeted collection rate for the tax levy for FY 2020-2021 is 96% of the levy. Historically actual collections are in the 97% range. The amount of the levy attributable to frozen taxes and the amount to be paid to the TIRZ continue to increase.
- Taxable new growth for Walker County in tax year 2020 totaled \$165,488,446, a significant number for Walker County. The graph below depicts the upward trend of new property values growth in Walker County.