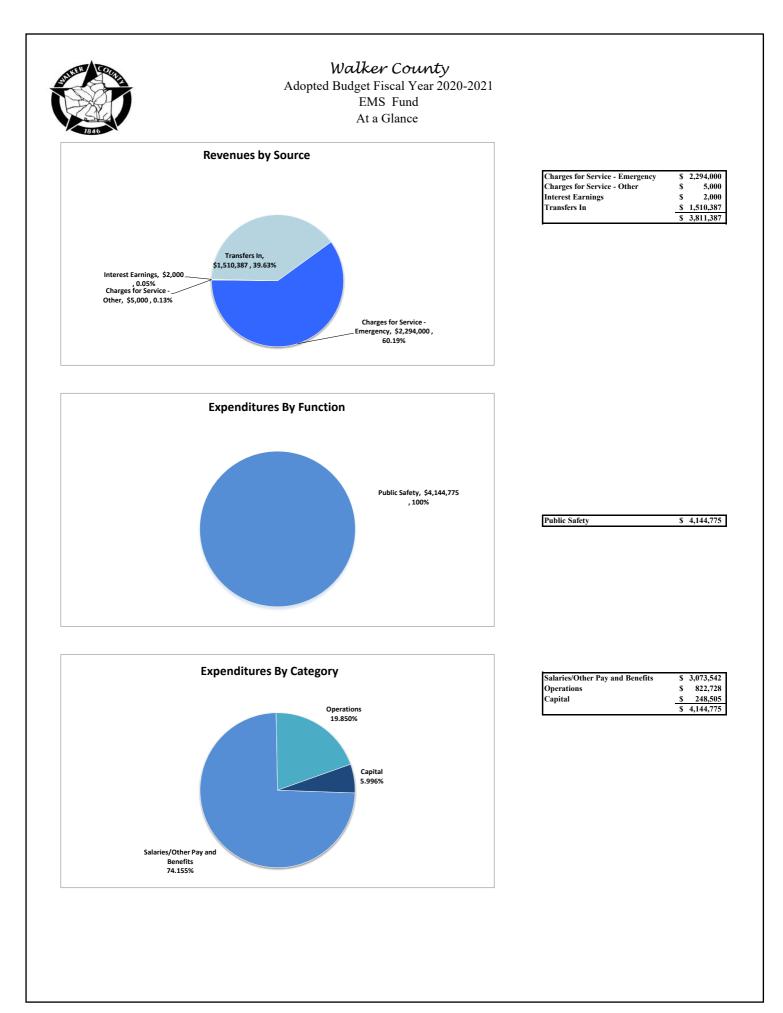

al Fund | \$ 118,030<br>600,000 |          |                                                     | \$ 24,956<br>150,000 | \$ 30,670<br>150,000 | \$ 30,880<br>150,000 | \$ 31,524<br>150,000 | \$ 118,030<br>600,000 |
| One-1 nite Anocation from General Fund                                             | 000,000               |          |                                                     | 150,000              | 130,000              | 130,000              | 150,000              | 000,000               |
| Net Precinct Allocation                                                            | \$ 5,967,933          | \$70,000 | \$ 55,772                                           | \$1,258,398          | \$1,512,150          | \$1,521,498          | \$1,550,115          | \$ 5,967,933          |





### Walker County Adopted Budget Fiscal Year 2020-2021 EMS Fund Summary

|                                           | ,  | Actual<br>2018-2019 | <br>Original<br>Budget<br>2019-2020 | <br>Revised<br>Budget<br>2019-2020 | Estimated<br>2019-2020 | Budget<br>2020-2021 |
|-------------------------------------------|----|---------------------|-------------------------------------|------------------------------------|------------------------|---------------------|
|                                           |    |                     | <br>2017 2020                       | <br>2017 2020                      | <br>2017 2020          |                     |
| Available Funds                           | \$ | 809,392             | \$<br>531,653                       | \$<br>830,375