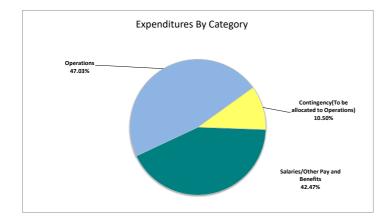

|                        |
|                                         |          |                        |          |                        |          |                        |          |                        |          |                        |



| Property Taxes Current            | \$<br>3,332,138 |
|-----------------------------------|-----------------|
| Road and Bridge Fees              | \$<br>500,000   |
| License Registration Fees         | \$<br>360,000   |
| Fines/Court Costs and Forfeitures | \$<br>606,000   |
| Inter Governmental                | \$<br>223,765   |
| Interest Earnings                 | \$<br>3,000     |
| Transfers In                      | \$<br>825,000   |
|                                   | \$<br>5,849,903 |

Public Transportation

\$ 6,667,933







| Salaries/Other Pay and Benefits | \$<br>2,832,103 |
|---------------------------------|-----------------|
| Operations                      | \$<br>3,135,830 |
| Contingency(To be allocated to  |                 |
| Operations)                     | \$<br>700,000   |
|                                 | \$<br>6,667,933 |



### Walker County Adopted Budget Fiscal Year 2020-2021 Road and Bridge Fund Summary

| 1846                                           | 2  | Actual<br>2018-2019 |    | Original<br>Budget<br>2019-2020 | 2  | Revised<br>Budget<br>2019-2020 |    | Estimated<br>2019-2020 | 2  | Budget<br>2020-2021 |
|------------------------------------------------|----|---------------------|----|---------------------------------|----|--------------------------------|----|-------------