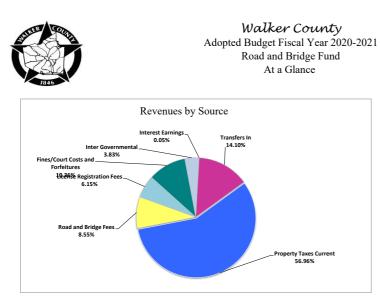

|          |                        |          |                        |          |                        |
|                                         |          |                        |          |                        |          |                        |          |                        |          |                        |
|                                         |          |                        |          |                        |          |                        |          |                        |          |                        |
|                                         |          |                        |          |                        |          |                        |          |                        |          |                        |



| Property Taxes Current            | \$<br>3,332,138 |
|-----------------------------------|-----------------|
| Road and Bridge Fees              | \$<br>500,000   |
| License Registration Fees         | \$<br>360,000   |
| Fines/Court Costs and Forfeitures | \$<br>606,000   |
| Inter Governmental                | \$<br>223,765   |
| Interest Earnings                 | \$<br>3,000     |
| Transfers In                      | \$<br>825,000   |
|                                   | \$<br>5,849,903 |

Public Transportation

\$ 6,667,933







| Salaries/Other Pay and Benefits | \$<br>2,832,103 |
|---------------------------------|-----------------|
| Operations                      | \$<br>3,135,830 |
| Contingency(To be allocated to  |                 |
| Operations)