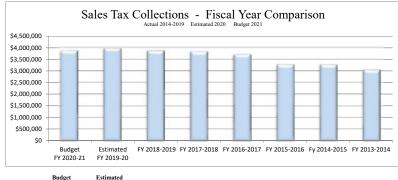

ransfers Out               | \$<br>2,363,681  |
|                             | \$<br>26,427,709 |
|                             |                  |



| Salaries/Other Pay and Benefits          | \$ | 16,310,278 |
|------------------------------------------|----|------------|
| Operations                               | \$ | 4,441,959  |
| Intergovernmental Services and Contracts | \$ | 1,676,132  |
| Capital                                  | \$ | 356,140    |
| Debt-Voter Equipment                     | \$ | 228,189    |
| Contingency                              | \$ | 1,051,330  |
| Transfers Out                            | \$ | 2,363,681  |
|                                          | S  | 26 427 709 |



Walker County Adopted Budget Fiscal Year 2020-2021 General Fund At a Glance



FY 2020-21

\$

FY 2019-20 FY 2018-2019 FY 2017-2018 FY 2016-2017 FY 2015-2016 Fy 2014-2015 FY 2013-2014 3,875,000 \$ 3,975,000 \$ 3,868,217 \$ 3,824,119 \$ 3,704,825 \$ 3,269,163 \$ 3,274,386 \$ 3,046,386



Budget
 Estimated

 FY 2020-2021
 FY 2019-2020
 FY 2018-2019
 FY 2017-2018
 Fy 2016-2017
 FY 2015-2016
 Fy 2014-2015
 FY 2013-2014
 \$ 16,681,366 \$ 15,817,761 \$ 15,206,600 \$ 14,647,645 \$ 13,857,361 \$ 13,575,195 \$ 13,191,703 \$ 12,909,848



\$ 7,784,045 \$ 10,033,220 \$ 10,957,107 \$ 9,332,267 \$ 8,279,894 \$ 7,668,474 \$ 7,288,692 \$ 6,610,168



### *Walker County* Adopted Budget Fiscal Year 2020-2021 General Fund Summary

| 1846                                    |             |            |          |            |    |                  |          |            |         |