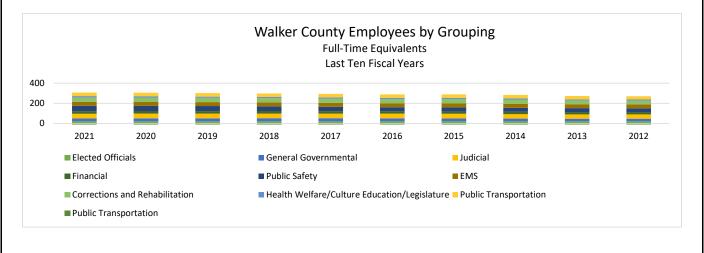

|             |             |             |             |             |             |
| Judicial                        | 0           | 0           | 0           | 0           | 0           | 0           | 0           | 0           | 0           | 0           |
| Public Safety                   | Ő           | ů<br>0      | Ő           | Ő           | Ő           | Ő           | 0<br>0      | 0<br>0      | Ő           | Õ           |
| General Government              | 0           | 0           | 0           | 0           | 0           | 0           | 0           | 0           | 0           | 0           |
| Total County Employees          | 306         | 304         | 301         | 296.5       | 292.5       | 288         | 288         | 283         | 272         | 270         |



Walker County receives grants on an annual basis from the State of Texas to fund employees for Adult Probation (CSCD), Juvenile Probation services, and for the Special Prosecution Unit's criminal division. This division prosecutes all crimes arising from within facilities owned or operated by the Texas Department of Criminal Justice. Walker County also contracts with the State of Texas to administer general funds from the State Appropriation Budget to the Special Prosecution Unit for the operation of the juvenile division which prosecutes all crimes arising from within facilities owned or operated by the Texas Juvenile Justice Department and the civil division which handles the civil commitment of sexually violent predators in all jurisdictions across the State of Texas.

There were no c