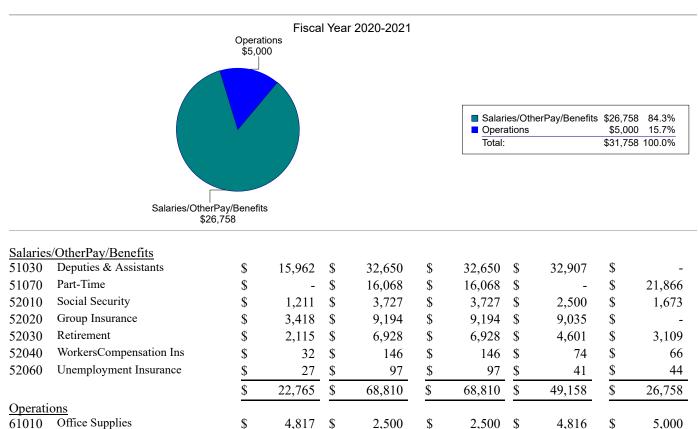

pend 2020-2021 |
|---------------|---------------------|-------------------------------|------------------------------|---------------------------------------------------|
| Fund Totals   | \$ - \$             | 24,411                        | \$ 24,411 \$                 | 15,317 \$ 24,411                                  |



Department Totals

### Walker County

### County Clerk Records Preservation Fund

### Adopted Budget Fiscal Year 2020-2021

| Detail Dudget |           | FY 2020  | FY 2020 | FY 2020   |           |
|---------------|-----------|----------|---------|-----------|-----------|
| Detail Budget | Actual    | Budget   | Revised | Estimated | Budget    |
|               | 2018-2019 | Original | Budget  | To Spend  | 2020-2021 |

### 15060 County Clerk Records Preservation



\$

\$

4,817

27,582

\$

\$

2,500

71,310

\$

\$

2,500

71,310

\$

\$

4,816

53,974

\$

\$

5,000

31,758



# County Clerk Records Preservation Fund

| Detail Budget | Actual<br>2018-2019 | FY 2020<br>Budget<br>Original | FY 2020<br>Revised<br>Budget | FY 2020<br>Estimated Budget<br>To Spend 2020-2021 |  |
|---------------|---------------------|-------------------------------|------------------------------|---------------------------------------------------|--|
| Fund Totals   | \$ 27,582 \$        | 5 71,310                      | \$ 71,310 \$                 | 53,974 \$ 31,758                                  |  |

| TRATE                                  | A        | Adopted Bu       | dget     | Fiscal Year 2                 | 2020-2   |                              |