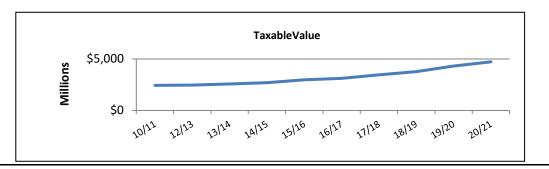

• Property values increased as compared to the previous year, a pattern that Walker County continues to see and is depicted in the graph below. Properties subject to the tax ceiling also continue to increase. The tax ceiling value increased to \$794,036,725 from \$717,987,325, an increase of 10.6%. The net gain in total taxable value of \$412.9 million is an approximate 9.6% increase from the prior year. As values for properties that are on the tax roll for both years increase, the calculated No-New-Revenue tax rate will decrease. An individual's tax increase or decrease varies based on the actual value of their property in each of the two years. A line graph depicting the growth of the total assessed values follows.