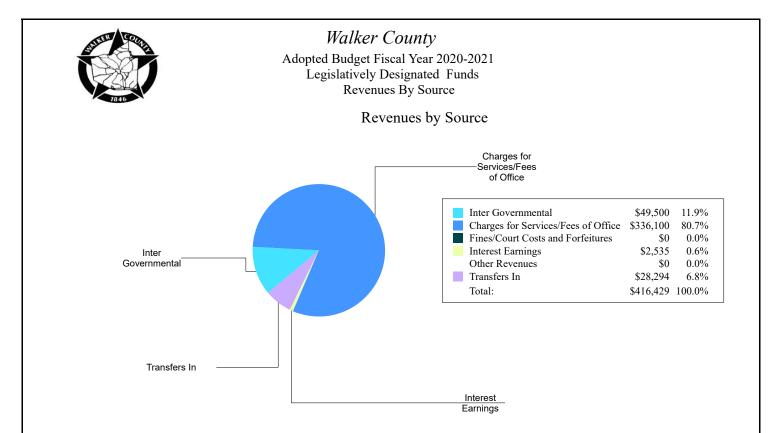

OJ Equitable Sharing Fund                              | \$<br>403,362   | \$ | -        | \$ | 50,000     | \$<br>353,362   |
| 583 Elections Equipment Fund                                | \$<br>8,516     | \$ | 15,000   | \$ | 23,219     | \$<br>297       |
| 584 Elections Services Contract Fund                        | \$<br>40,519    | \$ | -        | \$ | 6,445      | \$<br>34,074    |
| 589 Tax Assessor Special Inventory Fund                     | \$<br>19        | \$ |          | \$ | -          | \$<br>19        |
| Total                                                       | \$<br>2,175,868 | \$ | 416,429  | \$ | 709,303    | \$<br>1,882,994 |
|                                                             |                 |    |          |    |            |                 |





| Le       | gislatively Designated Funds<br>Revenues By Source | 20 | Actual<br>018-2019 | Original<br>Budget<br>2019-2020 | 2  | Revised<br>Budget<br>2019-2020 | Estimated<br>2019-2020 | Budget<br>20-2021 |
|----------|----------------------------------------------------|----|--------------------|---------------------------------|----|--------------------------------|------------------------|-------------------|
| 42010    | State Funds                                        | \$ | 33,308             | \$<br>34,500                    | \$ | 34,500                         | \$<br>34,500           | \$<br>34,500      |
| 42410    | Intergovernmental Funds                            | \$ | 14,719             | \$<br>7,800                     | \$ | 7,800                          | \$<br>3