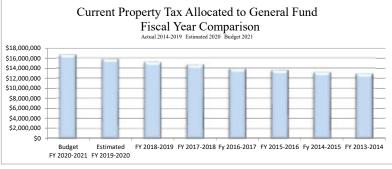

,278 |
|------------------------------------------|----|------------|
| Operations                               | \$ | 4,441,959  |
| Intergovernmental Services and Contracts | \$ | 1,676,132  |
| Capital                                  | \$ | 356,140    |
| Debt-Voter Equipment                     | \$ | 228,189    |
| Contingency                              | \$ | 1,051,330  |
| Transfers Out                            | \$ | 2,363,681  |
|                                          | S  | 26 427 709 |



Walker County Adopted Budget Fiscal Year 2020-2021 General Fund At a Glance



FY 2020-21

\$

FY 2019-20 FY 2018-2019 FY 2017-2018 FY 2016-2017 FY 2015-2016 Fy 2014-2015 FY 2013-2014 3,875,000 \$ 3,975,000 \$ 3,868,217 \$ 3,824,119 \$ 3,704,825 \$ 3,269,163 \$ 3,274,386 \$ 3,046,386



Budget
 Estimated

 FY 2020-2021
 FY 2019-2020
 FY 2018-2019
 FY 2017-2018
 Fy 2016-2017
 FY 2015-2016
 Fy 2014-2015
 FY 2013-2014
 \$ 16,681,366 \$ 15,817,761 \$ 15,206,600 \$ 14,647,645 \$ 13,857,361 \$ 13,575,195 \$ 13,191,703 \$ 12,909,848



\$ 7,784,045 \$ 10,033,220 \$ 10,957,107 \$ 9,332,267 \$ 8,279,894 \$ 7,668,474 \$ 7,288,692 \$ 6,610,168



### *Walker County* Adopted Budget Fiscal Year 2020-2021 General Fund Summary

| 1846                                    |             |            |          |            |    |                  |          |            |         |                  |
|-----------------------------------------|-------------|------------|----------|------------|----|------------------|----------|------------|---------|------------------|
|