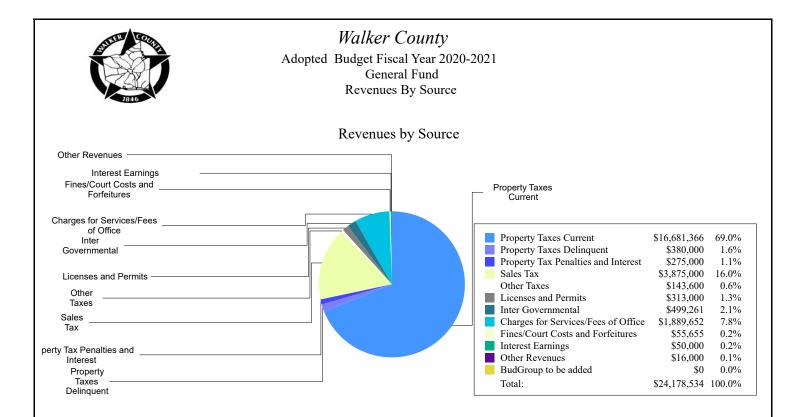

#### **Budget Summary**

| 8 1                                                          |      |
|--------------------------------------------------------------|------|
| Budget Summary All Funds Multiple Years                      | D-1  |
| Funds Summary by Fund - Source of Revenues and Uses of Funds | D-3  |
| Fund Balance                                                 | D-4  |
| Revenues                                                     | D-5  |
| Property Taxes                                               | D-5  |
| Sales Tax                                                    | D-6  |
| Charges for Services                                         | D-6  |
| Charges for Services EMS                                     | D-7  |
| Fines/Court Costs/Forfeitures                                | D-7  |
| Inter Governmental Revenues                                  | D-7  |
| Licenses and Permits                                         |      |
| Transfers In                                                 |      |
| Expenditures All Funds                                       | D-8  |
| Changes All Funds                                            | D-8  |
| Adopted Budget Detail of Changes from Prior Year Base Budget |      |
| General Fund                                                 |      |
| Road and Bridge Fund                                         |      |
| EMS Fund                                                     |      |
| Other Funds                                                  | D-10 |
|                                                              |      |

| Effect of Projects and One Time Expenditures on Future Budgets               |      |
|------------------------------------------------------------------------------|------|
| All Funds – Revenue by Source                                                |      |
| All Funds – Expenditures by Object Code                                      |      |
| Order No. 2020-76 Adopting Budget                                            | D-21 |
|                                                                              |      |
| Tax Information                                                              |      |
| Ad Valorem History Levy, Adopted Rate, Assessed Value Collection Information | E-1  |
| Order 2020-77 Adopting Tax Rate                                              | E-2  |
|                                                                              |      |
| General Fund                                                                 |      |
| At a Glance                                                                  | F-1  |
| General Fund Summary                                                         | F-3  |
| Revenues by Department                                                       | F-6  |
| Expenditures by Category                                                     |      |
| Revenues by Source                                                           |      |
| Expenditures by Object Code                                                  |      |
| Detail Budget by Department                                                  |      |
| County Judge                                                                 | F-23 |
| County Judge-IT Operations                                                   |      |
| County Judge-Hardware Software                                               |      |
| County Judge-Hardware Software                                               |      |
|                                                                              |      |
| County Clerk                                                                 |      |
| Voter Registration                                                           |      |
| Elections                                                                    |      |
| County Facilities                                                            |      |
| Facilities Justice Municipal Allocations                                     |      |
| Centralized Costs                                                            |      |
| Contingency                                                                  |      |
| County Auditor-Financial Systems                                             |      |
| County Auditor                                                               |      |
| County Treasurer                                                             | F-38 |
| County Treasurer-Collections                                                 | F-39 |
| Purchasing                                                                   | F-40 |
| Vehicle Registration                                                         |      |
| Governmental/Services Contract                                               |      |
| Courts-Central Costs                                                         |      |
| County Court at Law                                                          |      |
| 12 <sup>th</sup> Judicial District Court                                     |      |
| 278 <sup>th</sup> Judicial District Court                                    |      |
| Courts-Pretrial Bonds Supervision Office                                     |      |
| District Clerk                                                               |      |
| Criminal District Attorney                                                   |      |
| Justice of Peace Precinct 1                                                  |      |
| Justice of Peace Precinct 2                                                  |      |
| Justice of Peace Precinct 2                                                  |      |
|                                                                              |      |
| Justice of Peace Precinct 4                                                  |      |
| Juvenile Probation Support                                                   |      |
| Sheriff                                                                      |      |
| Sheriff Estray                                                               |      |
| Courthouse Security General Fund                                             |      |
| Constables Central                                                           |      |
| Constable Precinct 1                                                         |      |
| Constable Precinct 2                                                         |      |
| Constable Precinct 3                                                         |      |
| Constable Precinct 4                                                         | F-67 |
|                                                                              |      |