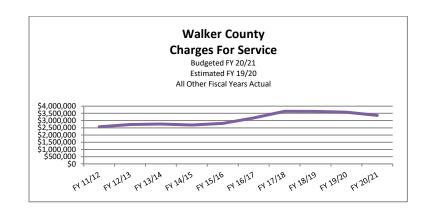

#### **Budget Summary**

| 8 1                                                          |      |
|--------------------------------------------------------------|------|
| Budget Summary All Funds Multiple Years                      | D-1  |
| Funds Summary by Fund - Source of Revenues and Uses of Funds | D-3  |
| Fund Balance                                                 | D-4  |
| Revenues                                                     | D-5  |
| Property Taxes                                               | D-5  |
| Sales Tax                                                    | D-6  |
| Charges for Services                                         | D-6  |
| Charges for Services EMS                                     | D-7  |
| Fines/Court Costs/Forfeitures                                | D-7  |
| Inter Governmental Revenues                                  | D-7  |
| Licenses and Permits                                         |      |
| Transfers In                                                 |      |
| Expenditures All Funds                                       | D-8  |
| Changes All Funds                                            | D-8  |
| Adopted Budget Detail of Changes from Prior Year Base Budget |      |
| General Fund                                                 |      |
| Road and Bridge Fund                                         |      |
| EMS Fund                                                     |      |
| Other Funds                                                  | D-10 |
|                                                              |      |