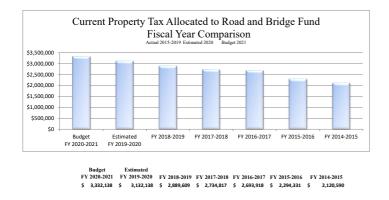

|                        |
|                                         |          |                        |          |                        |          |                        |          |                        |          |                        |



| Property Taxes Current            | \$<br>3,332,138 |
|-----------------------------------|-----------------|
| Road and Bridge Fees              | \$<br>500,000   |
| License Registration Fees         | \$<br>360,000   |
| Fines/Court Costs and Forfeitures | \$<br>606,000   |
| Inter Governmental                | \$<br>223,765   |
| Interest Earnings                 | \$<br>3,000     |
| Transfers In                      | \$<br>825,000   |
|                                   | \$<br>5,849,903 |

Public Transportation

\$ 6,667,933







| Salaries/Other Pay and Benefits | \$<br>2,832,103 |
|---------------------------------|-----------------|
| Operations                      | \$<br>3,135,830 |
| Contingency(To be allocated to  |                 |
| Operations)                     | \$<br>700,000   |
|                                 | \$<br>6,667,933 |



### Walker County Adopted Budget Fiscal Year 2020-2021 Road and Bridge Fund Summary

| 1846                                           | 2  | Actual<br>2018-2019 |    | Original<br>Budget<br>2019-2020 | 2  | Revised<br>Budget<br>2019-2020 |    | Estimated<br>2019-2020 | 2  | Budget<br>2020-2021 |
|------------------------------------------------|----|---------------------|----|---------------------------------|----|--------------------------------|----|---------------