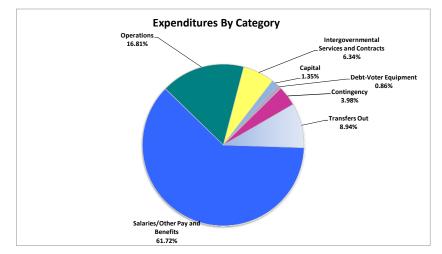

t Earnings                     | \$<br>50,000     |
| Other Revenues                        | \$<br>16,000     |
| Transfers In                          | \$<br>-          |
|                                       | \$<br>24,178,534 |



| General Government          | \$<br>5,233,324  |
|-----------------------------|------------------|
| Financial Administration    | \$<br>2,757,477  |
| Judicial                    | \$<br>5,299,783  |
| Public Safety               | \$<br>6,223,683  |
| Corrections and Supervision | \$<br>3,467,576  |
| Health and Welfare          | \$<br>817,979    |
| Education and Culture       | \$<br>264,206    |
| Transfers Out               | \$<br>2,363,681  |
|                             | \$<br>26,427,709 |
|                             |                  |



| Salaries/Other Pay and Benefits          | \$ | 16,310,278 |
|------------------------------------------|----|------------|
| Operations                               | \$ | 4,441,959  |
| Intergovernmental Services and Contracts | \$ | 1,676,132  |
| Capital                                  | \$ | 356,140    |
| Debt-Voter Equipment                     | \$ | 228,189    |
| Contingency                              | \$ | 1,051,330  |
| Transfers Out                            | \$ | 2,363,681  |
|                                          | S  | 26 427 709 |



Walker County Adopted Budget Fiscal Year 2020-2021 General Fund At a Glance



FY 2020-21

\$

FY 2019-20 FY 2018-2019 FY 2017-2018 FY 2016-2017 FY 2015-2016 Fy 2014-2015 FY 2013-2014 3,875,000 \$ 3,975,000 \$ 3,868,217 \$ 3,824