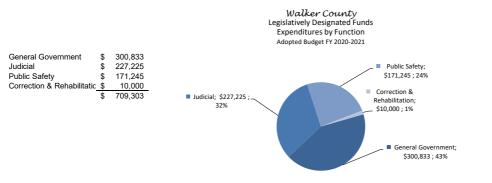

DOJ Equitable Sharing Fund                              | \$<br>403,362   | \$ | -        | \$ | 50,000     | \$<br>353,362   |
| 583 Elections Equipment Fund                                | \$<br>8,516     | \$ | 15,000   | \$ | 23,219     | \$<br>297       |
| 584 Elections Services Contract Fund                        | \$<br>40,519    | \$ | -        | \$ | 6,445      | \$<br>34,074    |
| 589 Tax Assessor Special Inventory Fund                     | \$<br>19        | \$ |          | \$ | -          | \$<br>19        |
| Total                                                       | \$<br>2,175,868 | \$ | 416,429  | \$ | 709,303    | \$<br>1,882,994 |
|                                                             |                 |    |          |    |            |                 |





| Le       | gislatively Designated Funds<br>Revenues By Source | 20 | Actual<br>018-2019 | Original<br>Budget<br>2019-2020 | 2  | Revised<br>Budget<br>2019-2020 | Estimated<br>2019-2020 | Budget<br>20-2021 |
|----------|----------------------------------------------------|----|--------------------|---------------------------------|----|--------------------------------|------------------------|-------------------|
| 42010    | State Funds                                        | \$ | 33,308             | \$<br>34,500                    | \$ | 34,500                         | \$<br>34,500           | \$<br>34,500      |
| 42410    | Intergovernmental Funds                            | \$ | 14,719             | \$<br>7,800                     | \$ | 7,800                          | \$<br