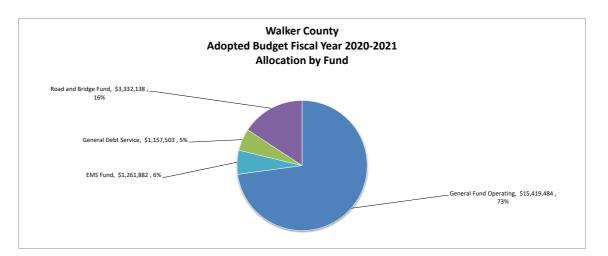

#### **Budget Summary**

| 8 1                                                          |      |
|--------------------------------------------------------------|------|
| Budget Summary All Funds Multiple Years                      | D-1  |
| Funds Summary by Fund - Source of Revenues and Uses of Funds | D-3  |
| Fund Balance                                                 | D-4  |
| Revenues                                                     | D-5  |
| Property Taxes                                               | D-5  |
| Sales Tax                                                    | D-6  |
| Charges for Services                                         | D-6  |
| Charges for Services EMS                                     | D-7  |
| Fines/Court Costs/Forfeitures                                | D-7  |
| Inter Governmental Revenues                                  | D-7  |
| Licenses and Permits                                         |      |
| Transfers In                                                 |      |
| Expenditures All Funds                                       | D-8  |
| Changes All Funds                                            | D-8  |
| Adopted Budget Detail of Changes from Prior Year Base Budget |      |
| General Fund                                                 |      |
| Road and Bridge Fund                                         |      |
| EMS Fund                                                     |      |
| Other Funds                                                  | D-10 |
|                                                              |      |