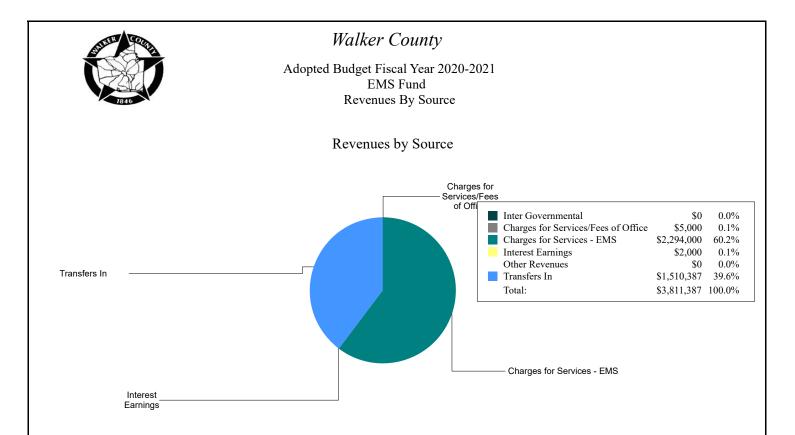

br>248,505       |
| EMS Transfer-Salaries, Other Pay Benefits | \$ | 377,758             | \$<br>473,403                       | \$<br>473,403                      | \$<br>473,403          | \$<br>-             |
| EMS Transfer-Operations                   | \$ | 12,775              | \$<br>31,100                        | \$<br>31,100                       | \$<br>31,100           | \$<br>-             |
| Total Expenditures                        | \$ | 3,409,842           | \$<br>4,126,000                     | \$<br>4,126,000                    | \$<br>4,106,000        | \$<br>4,144,775     |
| <u>Available</u>                          | \$ | 830,375             | \$<br>227,265                       | \$<br>525,987                      | \$<br>781,997          | \$<br>448,609       |



| R        | EMS Fund<br>evenues By Source  | 2  | Actual<br>2018-2019 | Original<br>Budget<br>2019-2020 | Revised<br>Budget<br>2019-2020 | Estimated<br>2019-2020 | Budget<br>)20-2021 |
|----------|--------------------------------|----|---------------------|---------------------------------|--------------------------------|------------------------|--------------------|
| Inter Go | vernmental                     | _  |                     |                                 |                                |                        |                    |
| 42625    | US Stimulus Check              | \$ | -                   | \$<br>-                         | \$<br>-                        | \$<br>-                | \$<br>-            |
| 42710    | Disaster Relief                | \$ | -