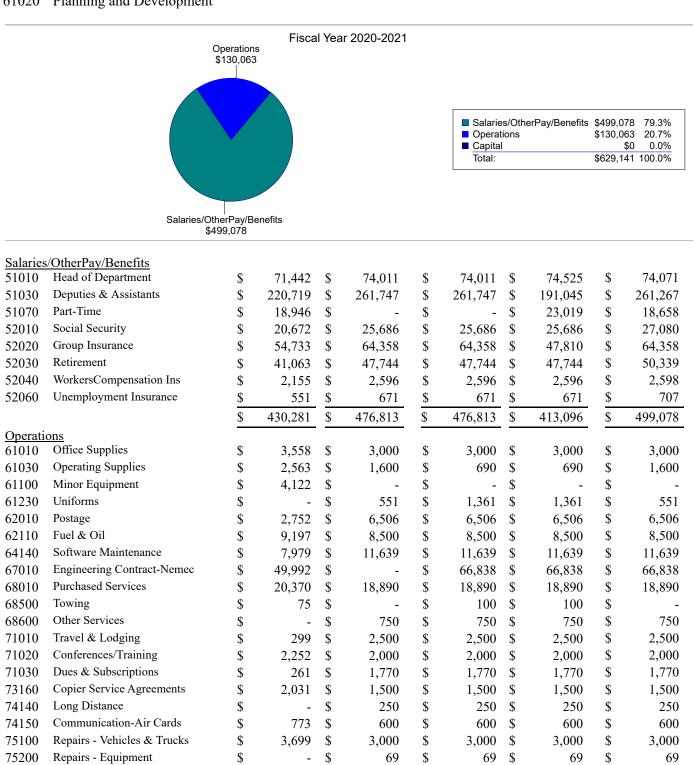

| Support Personnel-DPS                                                                                                                                                                                                                                                                                                                                                                                                                                                                                                  | F-69                                                                                                                                     |
|------------------------------------------------------------------------------------------------------------------------------------------------------------------------------------------------------------------------------------------------------------------------------------------------------------------------------------------------------------------------------------------------------------------------------------------------------------------------------------------------------------------------|------------------------------------------------------------------------------------------------------------------------------------------|
| Weigh Station Utilities and Services                                                                                                                                                                                                                                                                                                                                                                                                                                                                                   |                                                                                                                                          |
| Emergency Operations                                                                                                                                                                                                                                                                                                                                                                                                                                                                                                   |                                                                                                                                          |
| Public Safety-Intergovernmental Services/contracts                                                                                                                                                                                                                                                                                                                                                                                                                                                                     |                                                                                                                                          |
| County Jail                                                                                                                                                                                                                                                                                                                                                                                                                                                                                                            |                                                                                                                                          |
| County Jail-Jail Inmate Medical Cost Center                                                                                                                                                                                                                                                                                                                                                                                                                                                                            | F-76                                                                                                                                     |
| Adult Probation Support                                                                                                                                                                                                                                                                                                                                                                                                                                                                                                | F-77                                                                                                                                     |
| Adult Community Service                                                                                                                                                                                                                                                                                                                                                                                                                                                                                                |                                                                                                                                          |
| Veterans Services                                                                                                                                                                                                                                                                                                                                                                                                                                                                                                      | F-79                                                                                                                                     |
| Social Services                                                                                                                                                                                                                                                                                                                                                                                                                                                                                                        | F-80                                                                                                                                     |
| Planning and Development                                                                                                                                                                                                                                                                                                                                                                                                                                                                                               | F-81                                                                                                                                     |
| Litter Control                                                                                                                                                                                                                                                                                                                                                                                                                                                                                                         | F-83                                                                                                                                     |
| Health and Welfare Intergovernmental Service/Contracts                                                                                                                                                                                                                                                                                                                                                                                                                                                                 | F-85                                                                                                                                     |
| Historical Commission                                                                                                                                                                                                                                                                                                                                                                                                                                                                                                  | F-86                                                                                                                                     |
| Texas AgriLife Extension Service                                                                                                                                                                                                                                                                                                                                                                                                                                                                                       | F-87                                                                                                                                     |
| Debt-Voter Equipment                                                                                                                                                                                                                                                                                                                                                                                                                                                                                                   | F-88                                                                                                                                     |
| Transfers Out                                                                                                                                                                                                                                                                                                                                                                                                                                                                                                          |                                                                                                                                          |
|                                                                                                                                                                                                                                                                                                                                                                                                                                                                                                                        |                                                                                                                                          |
|                                                                                                                                                                                                                                                                                                                                                                                                                                                                                                                        |                                                                                                                                          |
| General Projects                                                                                                                                                                                                                                                                                                                                                                                                                                                                                                       | 0.1                                                                                                                                      |
| General Projects Fund Summary                                                                                                                                                                                                                                                                                                                                                                                                                                                                                          |                                                                                                                                          |
| Detail Budget                                                                                                                                                                                                                                                                                                                                                                                                                                                                                                          | G-3                                                                                                                                      |
| Insurance Fund – Retiree Health                                                                                                                                                                                                                                                                                                                                                                                                                                                                                        |                                                                                                                                          |
| Insurance Fund – Retiree Health Summary                                                                                                                                                                                                                                                                                                                                                                                                                                                                                | H_1                                                                                                                                      |
| insurance i unu - Kethee freatur buinnary                                                                                                                                                                                                                                                                                                                                                                                                                                                                              | 11-1                                                                                                                                     |
| Healthy County Initiative Fund                                                                                                                                                                                                                                                                                                                                                                                                                                                                                         |                                                                                                                                          |
| Healthy County Initiative Fund<br>Healthy County Initiative Fund Summary                                                                                                                                                                                                                                                                                                                                                                                                                                               | т 1                                                                                                                                      |
|                                                                                                                                                                                                                                                                                                                                                                                                                                                                                                                        |                                                                                                                                          |
|                                                                                                                                                                                                                                                                                                                                                                                                                                                                                                                        |                                                                                                                                          |
| Detail Budget                                                                                                                                                                                                                                                                                                                                                                                                                                                                                                          |                                                                                                                                          |
| Detail Budget                                                                                                                                                                                                                                                                                                                                                                                                                                                                                                          |                                                                                                                                          |
| Detail Budget Debt Service Fund                                                                                                                                                                                                                                                                                                                                                                                                                                                                                        | I-2                                                                                                                                      |
| Detail Budget Debt Service Fund Debt Service Fund Summary                                                                                                                                                                                                                                                                                                                                                                                                                                                              | I-2<br>J-1                                                                                                                               |
| Detail Budget Debt Service Fund Debt Service Fund Summary Summary of Debt                                                                                                                                                                                                                                                                                                                                                                                                                                              | I-2<br>J-1<br>J-2                                                                                                                        |
| Detail Budget Debt Service Fund Debt Service Fund Summary Summary of Debt Debt Service Schedule                                                                                                                                                                                                                                                                                                                                                                                                                        | I-2<br>J-1<br>J-2<br>J-3                                                                                                                 |
| Detail Budget Debt Service Fund Debt Service Fund Summary Summary of Debt                                                                                                                                                                                                                                                                                                                                                                                                                                              | I-2<br>J-1<br>J-2<br>J-3                                                                                                                 |
| Detail Budget Debt Service Fund Debt Service Fund Summary Summary of Debt Debt Service Schedule Detail Budget                                                                                                                                                                                                                                                                                                                                                                                                          | I-2<br>J-1<br>J-2<br>J-3                                                                                                                 |
| Detail Budget Debt Service Fund Debt Service Fund Summary Summary of Debt Debt Service Schedule Detail Budget Road & Bridge Fund                                                                                                                                                                                                                                                                                                                                                                                       | I-2<br>J-1<br>J-2<br>J-3<br>J-6                                                                                                          |
| Detail Budget Debt Service Fund Debt Service Fund Summary Summary of Debt Debt Service Schedule Detail Budget Road & Bridge Fund At a Glance                                                                                                                                                                                                                                                                                                                                                                           | I-2<br>J-1<br>J-2<br>J-3<br>J-6<br>K-1                                                                                                   |
| Detail Budget<br>Debt Service Fund<br>Debt Service Fund Summary                                                                                                                                                                                                                                                                                                                                                                                                                                                        | I-2<br>J-1<br>J-2<br>J-3<br>J-6<br>K-1<br>K-2                                                                                            |
| Detail Budget<br>Debt Service Fund<br>Debt Service Fund Summary<br>Summary of Debt<br>Debt Service Schedule<br>Detail Budget<br>Road & Bridge Fund<br>At a Glance<br>Road and Bridge Fund Summary<br>Expenditures by Category                                                                                                                                                                                                                                                                                          | I-2<br>J-1<br>J-2<br>J-3<br>J-6<br>K-1<br>K-2<br>K-3                                                                                     |
| Detail Budget Debt Service Fund Debt Service Fund Summary Summary of Debt Debt Service Schedule Detail Budget Road & Bridge Fund At a Glance Road and Bridge Fund Summary Expenditures by Category Revenues by Source                                                                                                                                                                                                                                                                                                  | I-2<br>J-1<br>J-2<br>J-3<br>J-6<br>K-1<br>K-2<br>K-3<br>K-4                                                                              |
| Detail Budget Debt Service Fund Debt Service Fund Summary Summary of Debt Debt Service Schedule Detail Budget Road & Bridge Fund At a Glance Road and Bridge Fund Summary Expenditures by Category Revenues by Source Expenditures by Object Code                                                                                                                                                                                                                                                                      | I-2<br>J-1<br>J-2<br>J-3<br>J-6<br>K-1<br>K-2<br>K-3<br>K-4                                                                              |
| Detail Budget<br>Debt Service Fund<br>Debt Service Fund Summary<br>Summary of Debt<br>Debt Service Schedule<br>Detail Budget<br>Road & Bridge Fund<br>At a Glance<br>Road and Bridge Fund Summary<br>Expenditures by Category<br>Revenues by Source<br>Expenditures by Object Code<br>Detail Budget by Department                                                                                                                                                                                                      | I-2<br>J-1<br>J-2<br>J-3<br>J-6<br>K-1<br>K-2<br>K-3<br>K-4<br>K-6                                                                       |
| Detail Budget<br>Debt Service Fund<br>Debt Service Fund Summary<br>Summary of Debt<br>Debt Service Schedule<br>Detail Budget<br>Road & Bridge Fund<br>At a Glance<br>Road and Bridge Fund Summary<br>Expenditures by Category<br>Revenues by Source<br>Expenditures by Object Code<br>Expenditures by Object Code<br>Detail Budget by Department<br>Road and Bridge Contingency                                                                                                                                        | I-2<br>J-1<br>J-2<br>J-3<br>J-6<br>K-1<br>K-2<br>K-3<br>K-4<br>K-6<br>K-8                                                                |
| Detail Budget<br>Debt Service Fund<br>Debt Service Fund Summary<br>Summary of Debt<br>Debt Service Schedule<br>Detail Budget<br>Road & Bridge Fund<br>At a Glance<br>Road and Bridge Fund Summary<br>Expenditures by Category<br>Revenues by Source<br>Expenditures by Object Code<br>Detail Budget by Department<br>Road and Bridge Contingency<br>Road and Bridge General                                                                                                                                            | I-2<br>J-1<br>J-2<br>J-3<br>J-6<br>K-1<br>K-2<br>K-3<br>K-4<br>K-6<br>K-8<br>K-9                                                         |
| Detail Budget<br>Debt Service Fund<br>Debt Service Fund Summary                                                                                                                                                                                                                                                                                                                                                                                                                                                        | I-2<br>J-1<br>J-2<br>J-3<br>J-6<br>K-1<br>K-2<br>K-3<br>K-4<br>K-6<br>K-8<br>K-9<br>K-10                                                 |
| Detail Budget                                                                                                                                                                                                                                                                                                                                                                                                                                                                                                          | I-2<br>J-1<br>J-2<br>J-3<br>J-6<br>K-1<br>K-2<br>K-3<br>K-4<br>K-6<br>K-8<br>K-9<br>K-10<br>K-12                                         |
| Detail Budget         Debt Service Fund         Debt Service Fund Summary         Summary of Debt         Debt Service Schedule         Detail Budget         Road & Bridge Fund         At a Glance         Road and Bridge Fund Summary         Expenditures by Category         Revenues by Source         Expenditures by Object Code         Detail Budget by Department         Road and Bridge General         Road and Bridge Precinct 1         Road and Bridge Precinct 2         Road and Bridge Precinct 3 | I-2<br>J-1<br>J-2<br>J-3<br>J-6<br>K-1<br>K-2<br>K-3<br>K-4<br>K-6<br>K-8<br>K-9<br>K-10<br>K-12<br>K-14                                 |
| Detail Budget                                                                                                                                                                                                                                                                                                                                                                                                                                                                                                          | I-2<br>J-1<br>J-2<br>J-3<br>J-6<br>K-1<br>K-2<br>K-3<br>K-4<br>K-6<br>K-8<br>K-9<br>K-10<br>K-12<br>K-14<br>K-16                         |
| Detail Budget                                                                                                                                                                                                                                                                                                                                                                                                                                                                                                          | I-2<br>J-1<br>J-2<br>J-3<br>J-6<br>K-1<br>K-2<br>K-3<br>K-4<br>K-6<br>K-8<br>K-9<br>K-10<br>K-12<br>K-14<br>K-16<br>K-18                 |
| Detail Budget                                                                                                                                                                                                                                                                                                                                                                                                                                                                                                          | I-2<br>J-1<br>J-2<br>J-3<br>J-6<br>K-1<br>K-2<br>K-3<br>K-4<br>K-6<br>K-8<br>K-9<br>K-10<br>K-12<br>K-14<br>K-16<br>K-18<br>K-19         |
| Detail Budget                                                                                                                                                                                                                                                                                                                                                                                                                                                                                                          | I-2<br>J-1<br>J-2<br>J-3<br>J-6<br>K-1<br>K-2<br>K-3<br>K-4<br>K-6<br>K-8<br>K-9<br>K-10<br>K-12<br>K-14<br>K-16<br>K-18<br>K-19<br>K-20 |