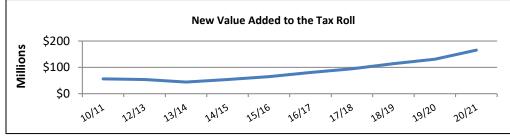

- The filed budget included the No-New-Revenue Tax Rate calculated as of the date of the filing of the proposed budget. This was the rate adopted by the Commissioners Court. The adopted tax rate is \$0.4808 per \$100 value as compared to \$0.5018 in FY 19/20. The separate components of the tax rate are: operating rate \$0.4508 per \$100 value, and debt service of \$0.03 per \$100 value.
- The total expenditure budget for FY 20/21, that begins October 1, 2020 is \$39,343,885 compared to the original expenditure budget of \$39,244,544 for the FY 19/20 year, an increase of less than \$100,000. Commissioners Court entered the budget process this year focused on maintaining services, maintaining/increasing reserves, and working with the uncertainty of the revenue flow amid the Corona Virus pandemic. A summary of the changes in allocations is presented on page D-9 of this document.
- This tax rate, at 100% collection, will raise \$1,107,922 more revenue than last year, a 5.29% increase. Of this amount, \$795,668 is from new growth. The budgeted collection rate for the tax levy for FY 2020-2021 is 96% of the levy. Historically actual collections are in the 97% range. The amount of the levy attributable to frozen taxes and the amount to be paid to the TIRZ continue to increase.
- Taxable new growth for Walker County in tax year 2020 totaled \$165,488,446, a significant number for Walker County. The graph below depicts the upward trend of new property values growth in Walker County.