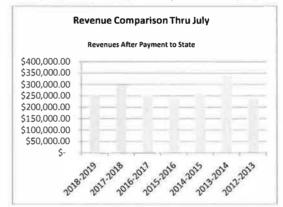

21.30 | \$ 28,477.50 |
| August    | \$           | \$ =           | \$            | \$ 58,404.20 | \$ 17,220.00 | \$ 25,471.95 | \$ 32,080.05 | \$ 36,615.70 | \$ 26,130,80 |
| September | \$           | \$             | \$ -          | \$ 41,298.80 | \$ 22,472.15 | \$ 20,133.90 | \$ 25,131.54 | \$ 28,502.80 | \$ 32,840.69 |
|           | \$299,406.07 | \$ (44,736.50) | \$ 254,669.57 | \$398,755.45 | \$294,620.17 | \$281,111.50 | \$316,896.50 | \$404,011.00 | \$292,338.33 |

 Allocated to Weigh Station Improv.
 \$ 7,334.79
 \$ 50,000.00
 This time last year
 \$299,052.45

 Allocated to Road and Bridge
 \$ 247,334.78
 \$348,755.45
 % Change
 -14,80%

Fiscal Year to Date

\$299,406.07 \$ (44,736.50) \$ 254,669.57 \$299,052.45 \$254,928.02 \$235,505.65 \$259,684.91 \$338,892.50 \$233,366.84





Budget for FY 18/19

Weigh Station County Road and Request for Part-From Tax rate **Bridge Operations** Time Person Justice of Peace Pct 4 \$ 53,356.00 \$ Weigh Station Utilities/Services 35,187.00 Ś Ś \$ Weigh Station Personnel \$ \$ 19,926.00 Road and Bridge Operations 280,000.00 88,543.00 \$ 280,000.00 \$ 19,926.00



| Account          |                                         | Original Budget | Revised Budget | Actual E        | ncumbrance | Remaining    | Pct      |
|------------------|-----------------------------------------|-----------------|----------------|-----------------|------------|--------------|----------|
| 101 - General Fu | nd - 11101 - Revenues-General Fu        | ınd             |                |                 |            |              |          |
| Revenu