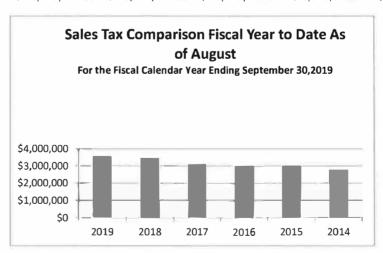

$ | 3,406,829.14 | \$          | 3,269,162.54 | \$ : | 3,274,385.83 | \$ : | 3,046,386.36 |  |
| One-timePaymer | nt      |             |              |                         | \$ | 230,654.85   |             |              |      |              |      |              |  |

\$ 3,637,483.99

This time last year % Change

\$3,470,780.56 2.59%

| SalesTax Rate for Walker County is  | 0.5%  |
|-------------------------------------|-------|
| State Sales Tax Rate is             | 6.25% |
| Municipalities Within Walker County |       |
| City of Huntsville Sales Tax Rate   | 1.5%  |
| City of New Waverly Sales Tax Rate  | 1.5%  |
| City of Riverside Sales Tax Rate    | 1.5%  |

Fiscal Year to Date

\$ 3,560,814.82 \$ 3,470,780.56 \$ 3,127,297.53 \$ 3,023,217.80 \$ 3,023,687.02 \$ 2,787,483.31





#### Weigh Station Revenue Comparison by Fiscal Year

Comparison Numbers Based on Revenues Retained by Walker County after submission of fines paid to State

|           | Total        |                | Fiscal Year   | Fiscal Year  | Fiscal Year  | Fiscal Year  | Fiscal Year  | Fiscal Year  | Fiscal Year  |
|-----------|--------------|----------------|---------------|--------------|--------------|--------------|--------------|--------------|--------------|
|           | 2018-2019    | Pd to State    | 2018-2019     | 2017-2018    | 2016-2017    | 2015-2016    | 2014-2015    | 2013-2014    | 2012-2013    |
| October   | \$ 51,000.10 | \$ (5,821.00)  | \$ 45,179.10  | \$ 16,978.20 | \$ 32,892.75 | \$ 32,850.80 | \$ 21,396.95 | \$ 37,594.60 | \$ 15,785.20 |
| November  | \$ 18,558.45 | \