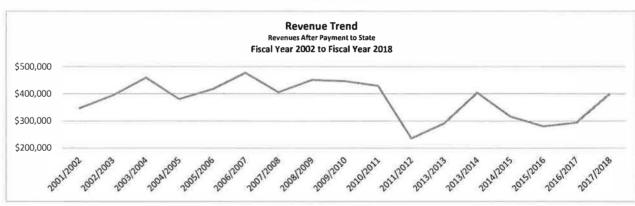

.30 | \$ 28,477.50 |
| August    | \$           | \$ =           | \$            | \$ 58,404.20 | \$ 17,220.00 | \$ 25,471.95 | \$ 32,080.05 | \$ 36,615.70 | \$ 26,130,80 |
| September | \$           | \$             | \$ -          | \$ 41,298.80 | \$ 22,472.15 | \$ 20,133.90 | \$ 25,131.54 | \$ 28,502.80 | \$ 32,840.69 |
|           | \$299,406.07 | \$ (44,736.50) | \$ 254,669.57 | \$398,755.45 | \$294,620.17 | \$281,111.50 | \$316,896.50 | \$404,011.00 | \$292,338.33 |

 Allocated to Weigh Station Improv.
 \$ 7,334.79
 \$ 50,000.00
 This time last year
 \$299,052.45

 Allocated to Road and Bridge
 \$ 247,334.78
 \$348,755.45
 % Change
 -14,80%

Fiscal Year to Date

\$299,406.07 \$ (44,736.50) \$ 254,669.57 \$299,052.45 \$254,928.02 \$235,505.65 \$259,684.91 \$338,892.50 \$233,366.84





Budget for FY 18/19

Weigh Station County Road and Request for Part-From Tax rate **Bridge Operations** Time Person Justice of Peace Pct 4 \$ 53,356.00 \$ Weigh Station Utilities/Services 35,187.00 Ś Ś \$ Weigh Station Personnel \$ \$ 19,926.00 Road and Bridge Operations 280,000.00 88,543.00 \$ 280,000.00 \$ 19,926.00



| Account          |                                         | Original Budget | Revised Budget | Actual E        | ncumbrance | Remaining    | Pct      |
|------------------|-----------------------------------------|-----------------|----------------|-----------------|------------|--------------|----------|
| 101 - General Fu | nd - 11101 - Revenues-General Fu        | ınd             |                |                 |            |              |          |
| Revenues