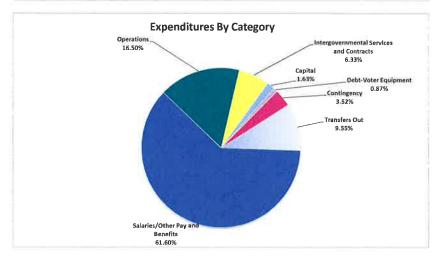

871,452  |
| Fines/Court Costs and Forfeitures     | S | 55,655     |
| Interest Earnings                     | S | 300,000    |
| Other Revenues                        | S | 25,000     |
| Transfers In                          | S |            |
|                                       | S | 23,545,949 |



|                             | 5 | 26,086,929 |
|-----------------------------|---|------------|
| Transfers Out               | 5 | 2,490,906  |
| Education and Culture       | S | 264,133    |
| Health and Welfare          | S | 728,876    |
| Corrections and Supervision | S | 3,439,012  |
| Public Safety               | S | 6,108,804  |
| Judicial                    | 5 | 5,179,619  |
| Financial Administration    | S | 2,729,537  |
| General Government          | S | 5,146,042  |



| Salaries/Other Pay and Benefits          | - 5 | 16,068,342 |
|------------------------------------------|-----|------------|
| Operations                               | S   | 4,303,500  |
| Intergovernmental Services and Contracts | S   | 1,651,738  |
| Capital                                  | S   | 425,754    |
| Debt-Voter Equipment                     | 5   | 228,189    |
| Contingency                              | S   | 918,500    |
| Transfers Out                            | S   | 2,490,906  |
|                                          | S   | 26,086,929 |

# 1846

### Walker County

### Proposed Budget Fiscal Year 2019-2020 General Fund At a Glance



 
 Budget FY 2019-20
 Estimated FY 2018-2019
 FY 2017-2018
 FY 2016-2017
 FY 2015-2016
 FY 2014-2015
 FY 2013-2014
 FY 2012-