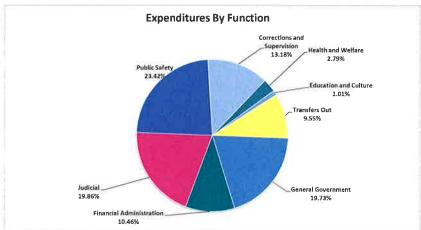

| S | 15,817,761 |
|---------------------------------------|---|------------|
| Property Taxes Delinquent             | S | 380,000    |
| Property Taxes Penalties and Interest | S | 275,000    |
| Sales Tax                             | 5 | 3,875,000  |
| Other Taxes                           | S | 143,600    |
| Licenses and Permits                  | S | 290,000    |
| Inter Governmental                    | S | 512,491    |
| Charges for Service/Fees of Office    | S | 1,871,452  |
| Fines/Court Costs and Forfeitures     | S | 55,655     |
| Interest Earnings                     | S | 300,000    |
| Other Revenues                        | S | 25,000     |
| Transfers In                          | S |            |
|                                       | S | 23,545,949 |



|                             | 5 | 26,086,929 |
|-----------------------------|---|------------|
| Transfers Out               | 5 | 2,490,906  |
| Education and Culture       | S | 264,133    |
| Health and Welfare          | S | 728,876    |
| Corrections and Supervision | S | 3,439,012  |
| Public Safety               | S | 6,108,804  |
| Judicial                    | 5 | 5,179,619  |
| Financial Administration    | S | 2,729,537  |
| General Government          | S | 5,146,042  |



| Salaries/Other Pay and Benefits          | - 5 | 16,068,342 |
|------------------------------------------|-----|------------|
| Operations                               | S   | 4,303,500  |
| Intergovernmental Services and Contracts | S   | 1,651,738  |
| Capital                                  | S