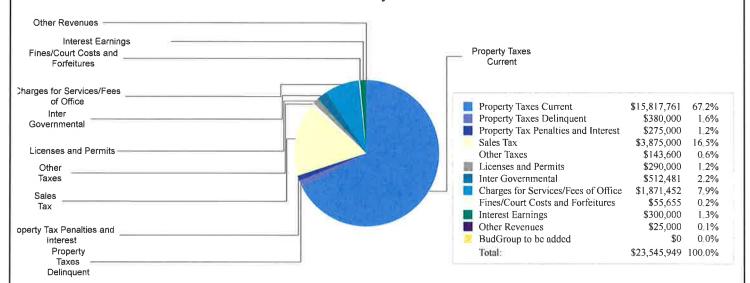

### Significant items in this budget are:

• This budget is presented using the effective tax rate. The Commissioners Court proposed tax rate is \$0.5018 per \$100 value as compared to \$0.5494 in FY 2018/2019. The separate components of the tax rate are: operating rate \$0.4690, and debt service of \$0.0328. The County has adopted the effective rate for the last six years.

- This tax rate, at 100% collection, will raise \$997,130 more revenue than last year, a 5% increase. Of this amount, \$657,809 is from new growth. The budgeted collection rate for FY 2019-2020 is 96% of the levy. Historically actual collections are in the 97% range. The amount of the levy attributable to frozen taxes and the amount to be paid to the TIRZ continue to increase.
- Taxable new growth for Walker County in tax year 2019 totaled \$131,089,885, a significant number for Walker County. The graph below depicts the upward trend of new property values growth in Walker County.