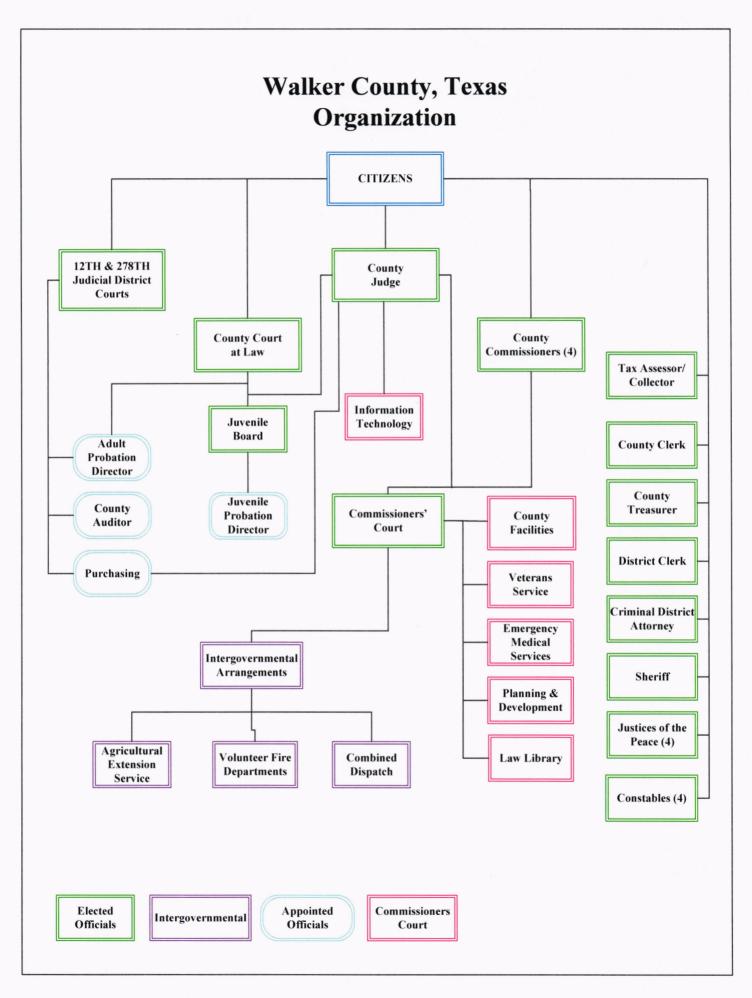

# Walker County Proposed Budget Fiscal Year 2019-2020 Table of Contents

|                                                                                           | <u>Page</u> |
|-------------------------------------------------------------------------------------------|-------------|
|                                                                                           |             |
| Cover Page                                                                                |             |
| Required County Budget Tax Rate Notice                                                    |             |
| Organization Chart                                                                        |             |
| Principal Officials                                                                       | A-7         |
| Table of Contents                                                                         | B-1         |
| Summary                                                                                   |             |
| Introduction Letter                                                                       | C-1         |
| Budget Summary All Funds Multiple Years                                                   | C-5         |
| Budget Summary Overview - All Funds - Fund Balance - Source and Uses of Funds             | C-7         |
| Proposed Budget Detail of Changes from Prior Year Base Budget                             |             |
| General Fund                                                                              |             |
| Road and Bridge Fund                                                                      |             |
| EMS Fund                                                                                  |             |
| General Projects Fund                                                                     |             |
| Other Funds                                                                               |             |
| All Funds – Revenues by Source                                                            |             |
| All Funds – Expenditures by Object Code                                                   | C-19        |
| Tax Information                                                                           |             |
| Historical Information, Ad Valorem Levy, Tax Rates, Assessed Value Collection Information | D-1         |
| Assessed Value and Estimated Actual Value of Taxable Property                             |             |
| Certified Values Information and Effective Tax Rate Calculation                           |             |
| General Fund                                                                              |             |
| At a Glance                                                                               | F 1         |
| General Fund Summary                                                                      |             |
| Revenues by Department                                                                    |             |
| Revenues by Source                                                                        |             |
| Departmental Budgets by Category                                                          |             |
| Expenditures by Object Code                                                               |             |
| Expenditures by Object Code                                                               | L-21        |
| General Projects Fund                                                                     |             |
| General Projects Fund Summary                                                             |             |
| Detail Budget                                                                             | F-3         |
| Debt Service                                                                              |             |
| Debt Service Fund Summary                                                                 | G-1         |
| Summary of Debt                                                                           |             |
| Debt Service Schedule                                                                     |             |
| Road & Bridge Fund                                                                        |             |
| At a Glance                                                                               | H-1         |
| Road and Bridge Fund Summary                                                              |             |
| Road and Dridge I and Danniary                                                            | 11-3        |