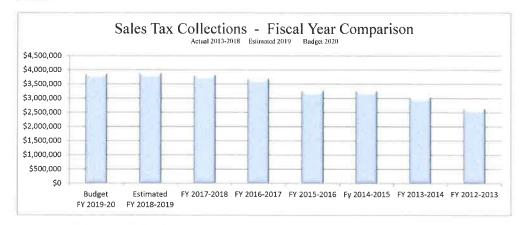

- This tax rate, at 100% collection, will raise \$997,130 more revenue than last year, a 5% increase. Of this amount, \$657,809 is from new growth. The budgeted collection rate for FY 2019-2020 is 96% of the levy. Historically actual collections are in the 97% range. The amount of the levy attributable to frozen taxes and the amount to be paid to the TIRZ continue to increase.
- Taxable new growth for Walker County in tax year 2019 totaled \$131,089,885, a significant number for Walker County. The graph below depicts the upward trend of new property values growth in Walker County.

• Property values increased as compared to the previous year, a pattern that Walker County continues to see and is depicted in the graph below. Properties subject to the tax ceiling also continue to increase. The tax ceiling value increased to \$717,987,325 from \$607,538,404, an increase of 18.2%. The net gain in total taxable value of \$542.1 million is an approximate 14.4% increase from the prior year. As values for properties that are on the tax roll for both years increase, the calculated effective tax rate will decrease. The calculated effective tax rate is defined in the state formula for calculating the tax as the 'rate that would generate the same approximate amount of revenue for properties on the roll in both years'. An individual's tax increase or decrease varies based on the actual value of their property in each of the two years. A line graph depicting the growth of the total assessed values after deducting for tax ceilings follows.