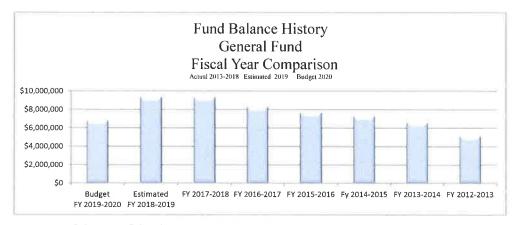

- o addressing the budget increases required in the Road and Bridge Fund due to the increasing costs of Road and Bridge materials
- o request by the AgriLife Extension office for a new complex
- Included in the proposed budget is a continued emphasis on Public Safety addressing needs in both law enforcement and ambulance services. A constable deputy, a detention office in the County Jail, and a part time emergency management employee was added along with an addition of an ambulance and vehicle replacements for law enforcement and the county jail.
- The county continued to allocate additional monies for road and bridges maintenance budgets.
- An employee pay raise of 4% across the board is included in the budget with full time employees receiving a minimum of \$1,750 annually. Walker County does not have a step system in place and budgets no step or merit increases. The County has given several percentage increases during the past several years and last year granted a 3% across the board raise to employees. The County continues to pay 100% of the health insurance premium for full-time County employees and maintains the same level of benefits and deductibles. The County continues to fund the retirement system at a 2.1 to 1.0 match for employees. Employees contribute a mandatory 7%. The County match is 14.22%. The elected officials and department heads continue to discuss a need to review the pay structure, pay equity issues and generally being competitive in the market for employees.
- The County has implemented a plan for addressing future budgetary impacts of retiree health care. Full-time employees hired before October 1, 2013 are eligible for County paid health insurance after 20 years of continuous services when they retire under the retiree benefit plan. In the FY 2019/2020 budget, \$88,000 was added to the on-going operating, part of the multi-year plan for addressing future budgetary impacts of this benefit.
- The County complied with its policy of funding on-going costs with revenues generated in the current year. In the fiscal year beginning October 1, 2019, as in previous years, one-time costs were funded with funds available in fund balance over the required minimum balance set by Commissioners Court in the Financial and Budget Policies. As in the past, the budget process included the review of fund balance and the proposed budget projects a fund balance percentage of 26.13% at year end. Using fund balance to fund one-time costs results in the ability to keep the needed tax rate lower than would otherwise be needed.
- The last tax rate increase was in Fiscal Year 2014 followed by no tax rate increases in Fiscal Years 2015, 2016, 2017, 2018, 2019 and 2020. The total expenditure budget for FY 19/20, that begins October 1, 2019 is \$39,244,544 compared to the original expenditure budget of \$36,695,071 for the FY 18/19 year, an increase of \$2,549,473. A summary of the changes in allocations is presented on page C-13 of this document.