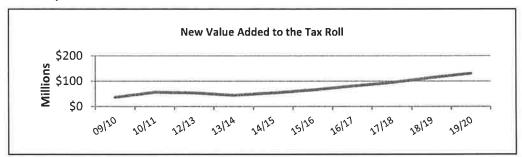

- This tax rate, at 100% collection, will raise \$997,130 more revenue than last year, a 5% increase. Of this amount, \$657,809 is from new growth. The budgeted collection rate for FY 2019-2020 is 96% of the levy. Historically actual collections are in the 97% range. The amount of the levy attributable to frozen taxes and the amount to be paid to the TIRZ continue to increase.
- Taxable new growth for Walker County in tax year 2019 totaled \$131,089,885, a significant number for Walker County. The graph below depicts the upward trend of new property values growth in Walker County.