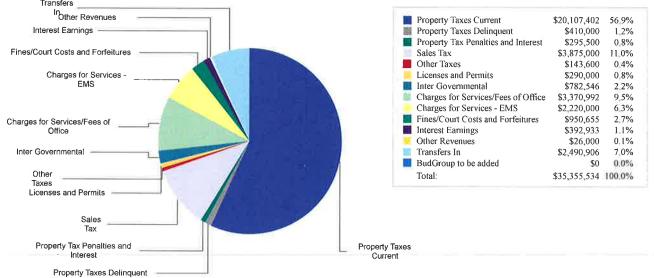

- This tax rate, at 100% collection, will raise \$997,130 more revenue than last year, a 5% increase. Of this amount, \$657,809 is from new growth. The budgeted collection rate for FY 2019-2020 is 96% of the levy. Historically actual collections are in the 97% range. The amount of the levy attributable to frozen taxes and the amount to be paid to the TIRZ continue to increase.
- Taxable new growth for Walker County in tax year 2019 totaled \$131,089,885, a significant number for Walker County. The graph below depicts the upward trend of new property values growth in Walker County.

• Property values increased as compared to the previous year, a pattern that Walker County continues to see and is depicted in the graph below. Properties subject to the tax ceiling also continue to increase. The tax ceiling value increased to \$717,987,325 from \$607,538,404, an increase of 18.2%. The net gain in total taxable value of \$542.1 million is an approximate 14.4% increase from the prior year. As values for properties that are on the tax roll for both years increase, the calculated effective tax rate will decrease. The calculated effective tax rate is defined in the state formula for calculating the tax as the 'rate that would generate the same approximate amount of revenue for properties on the roll in both years'. An individual's tax increase or decrease varies based on the actual value of their property in each of the two years. A line graph depicting the growth of the total assessed values after deducting for tax ceilings follows.