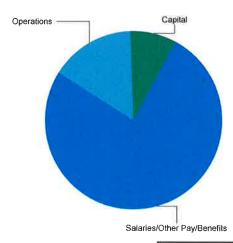

- o addressing the budget increases required in the Road and Bridge Fund due to the increasing costs of Road and Bridge materials
- o request by the AgriLife Extension office for a new complex
- Included in the proposed budget is a continued emphasis on Public Safety addressing needs in both law enforcement and ambulance services. A constable deputy, a detention office in the County Jail, and a part time emergency management employee was added along with an addition of an ambulance and vehicle replacements for law enforcement and the county jail.
- The county continued to allocate additional monies for road and bridges maintenance budgets.
- An employee pay raise of 4% across the board is included in the budget with full time employees receiving a minimum of \$1,750 annually. Walker County does not have a step system in place and budgets no step or merit increases. The County has given several percentage increases during the past several years and last year granted a 3% across the board raise to employees. The County continues to pay 100% of the health insurance premium for full-time County employees and maintains the same level of benefits and deductibles. The County continues to fund the retirement system at a 2.1 to 1.0 match for employees. Employees contribute a mandatory 7%. The County match is 14.22%. The elected officials and department heads continue to discuss a need to review the pay structure, pay equity issues and generally being competitive in the market for employees.
- The County has implemented a plan for addressing future budgetary impacts of retiree health care. Full-time employees hired before October 1, 2013 are eligible for County paid health insurance after 20 years of continuous services when they retire under the retiree benefit plan. In the FY 2019/2020 budget, \$88,000 was added to the on-going operating, part of the multi-year plan for addressing future budgetary impacts of this benefit.
- The County complied with its policy of funding on-going costs with revenues generated in the current year. In the fiscal year beginning October 1, 2019, as in previous years, one-time costs were funded with funds available in fund balance over the required minimum balance set by Commissioners Court in the Financial and Budget Policies. As in the past, the budget process included the review of fund balance and the proposed budget projects a fund balance percentage of 26.13% at year end. Using fund balance to fund one-time costs results in the ability to keep the needed tax rate lower than would otherwise be needed.
- The last tax rate increase was in Fiscal Year 2014 followed by no tax rate increases in Fiscal Years 2015, 2016, 2017, 2018, 2019 and 2020. The total expenditure budget for FY 19/20, that begins October 1, 2019 is \$39,244,544 compared to the original expenditure budget of \$36,695,071 for the FY 18/19 year, an increase of \$2,549,473. A summary of the changes in allocations is presented on page C-13 of this document.