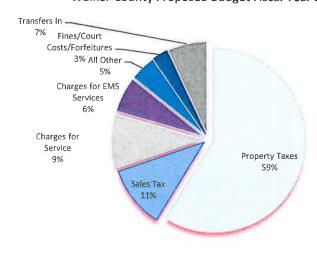

- This tax rate, at 100% collection, will raise \$997,130 more revenue than last year, a 5% increase. Of this amount, \$657,809 is from new growth. The budgeted collection rate for FY 2019-2020 is 96% of the levy. Historically actual collections are in the 97% range. The amount of the levy attributable to frozen taxes and the amount to be paid to the TIRZ continue to increase.
- Taxable new growth for Walker County in tax year 2019 totaled \$131,089,885, a significant number for Walker County. The graph below depicts the upward trend of new property values growth in Walker County.

• Property values increased as compared to the previous year, a pattern that Walker County continues to see and is depicted in the graph below. Properties subject to the tax ceiling also continue to increase. The tax ceiling value increased to \$717,987,325 from \$607,538,404, an increase of 18.2%. The net gain in total taxable value of \$542.1 million is an approximate 14.4% increase from the prior year. As values for properties that are on the tax roll for both years increase, the calculated effective tax rate will decrease. The calculated effective tax rate is defined in the state formula for calculating the tax as the 'rate that would generate the same approximate amount of revenue for properties on the roll in both years'. An individual's tax increase or decrease varies based on the actual value of their property in each of the two years. A line graph depicting the growth of the total assessed values after deducting for tax ceilings follows.