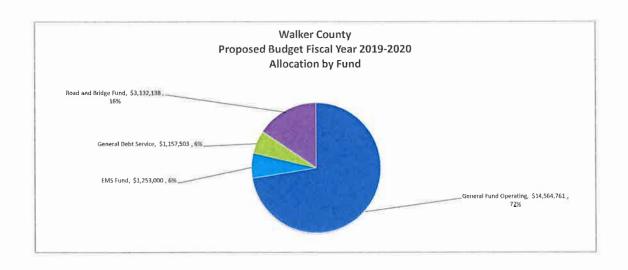

Percent of Total Levy                  |     | 97.96%      |     | 99.12%        |     | 97.78%      |     | 99.74%      |      | 99.16%       |      | 98,93%        |      | 99,16%        |      | 99.29%        |      | 98.12%        |      | 96.52%      |      | 97.84%      |
| refectit of Total Levy                 | _   | 27 2070     |     | 99-1276       |     | 71.7070     |     | 29,74.70    |      | 29,10.76     |      | 20,2,170      |      | 77,11170      |      | 77,2770       |      | 20:12/0       | _    | 70 5.2 70   | _    | 2731470     |

Notes:
(1) Data Source: Assessed Values information based on Walker County Appraisal District WCAD State Reporting
(2) Data Source: Certified Values report at effective rate for 2019 dated 07/25/2019 from Walker County Appraisal District





### WALKER COUNTY

Proposed Budget Fiscal Year 2019-2020 Assessed Value and Estimated Actual Value of Taxable Property(1) Ten Fiscal Years

| Fiscal<br>Year    | Real Property           |                        | (2)                           |                     | Personal          |        |
|-------------------|-------------------------|------------------------|-------------------------------|---------------------|-------------------|--------|
| Ended<br>Sept. 30 | Residential<br>Property | Commercial<br>Property | Agricultural<br>&Open Acreage | Total<br>Real       | Property<br>Total |        |
|                   |                         |                        |                               |                     | 12.00             |        |
| 2020              | 2,590,500,