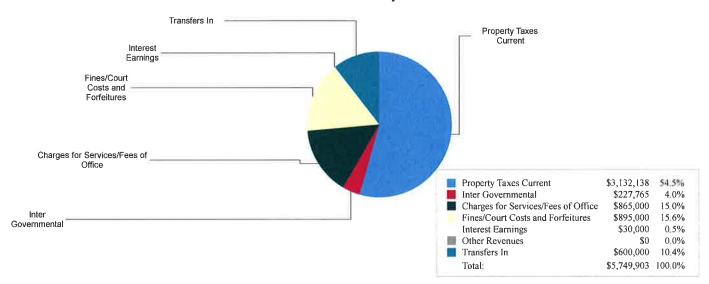

r>150,000                          | \$             | 31,524<br>150,000                          | \$             | 118,030<br>600,000             |
| Net Precinct Allocation                                                                                                       | \$             | 5,867,933                      | \$70,        | 000   | \$       | 55,772                        | \$1             | ,237,253                                  | \$1             | ,486,165                                  | \$             | 1,495,335                                  | \$             | 1,523,408                                  | \$             | 5,867,933                      |



Proposed Budget Fiscal Year 2019-2020 Road and Bridge Fund Revenues By Source

#### Revenues by Source



|            | ad and Bridge Fund<br>evenues By Source | 2  | Actual<br>2017-2018 |    | Original<br>Budget<br>2018-2019 |    | Revised<br>Budget<br>2018-2019 |    | Estimated 2018-2019 |                 | Budget<br>019-2020 |
|------------|-----------------------------------------|----|---------------------|----|---------------------------------|----|--------------------------------|----|---------------------|-----------------|--------------------|
| 40110      | Current Taxes                           | \$ | 2,734,817           | \$ | 2,855,594                       | \$ | 2,855,594                      | \$ | 2,855,594           | \$              | 3,132,138          |
| Inter Go   | vernmental                              |    |                     |    |