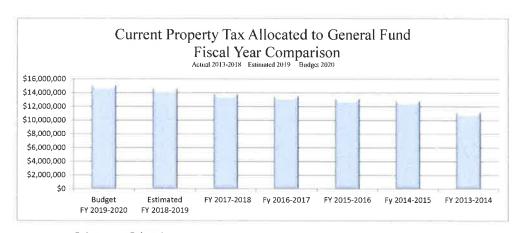

• Property values increased as compared to the previous year, a pattern that Walker County continues to see and is depicted in the graph below. Properties subject to the tax ceiling also continue to increase. The tax ceiling value increased to \$717,987,325 from \$607,538,404, an increase of 18.2%. The net gain in total taxable value of \$542.1 million is an approximate 14.4% increase from the prior year. As values for properties that are on the tax roll for both years increase, the calculated effective tax rate will decrease. The calculated effective tax rate is defined in the state formula for calculating the tax as the 'rate that would generate the same approximate amount of revenue for properties on the roll in both years'. An individual's tax increase or decrease varies based on the actual value of their property in each of the two years. A line graph depicting the growth of the total assessed values after deducting for tax ceilings follows.