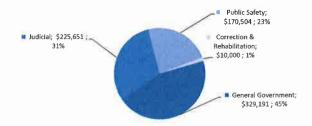

| \$ | 241                | \$ | 7,800   | S  | 7,800      | \$ | 390                |
| 584 Elections Services Contract Fund                        | \$ | 35,677             | \$ | *       | 5  | 6,445      | \$ | 29,232             |
| 589 Tax Assessor Special Inventory Fund                     | S  | 19                 | S  | 2       | S  | 20         | \$ | 19                 |
| Total                                                       | S  | 2,190,095          | \$ | 438,752 | S  | 735,346    | \$ | 1,893,501          |

Walker County
Legislatively Designated Funds
Expenditures by Function
Adopted Budget FY 2019-2020

 General Government
 \$ 329,191

 Judicial
 \$ 225,651

 Public Safety
 \$ 170,504

 Correction & Rehabilitatic
 \$ 10,000

 \$ 735,346







Proposed Budget Fiscal Year 2019-2020 Legislately Designated

#### Fund 511 County Records Management and Preservation Fund

Statutory Reference: Code of Criminal Procedure Art. 102,005(f)(1) authorizing a \$22.50 fee imposed on a defendant convicted of an offense in a County Court, County Court at Law, or a District Court. Local Government Code Sec. 118.052(3)(G), 118,0546 and 118.0645 authorizing a \$5.00 fee to be collected by County Clerk for filing any civil or probate case.

<u>Purpose/Authorized Use:</u> Fee may be used only to provide funds for specific records management and preservation, including automation purposes, on approval by the commissioners court of a budget.

|                                  |    | Actual<br>017-2018 | ]  | Original<br>Budget<br>18-2019 | Revis