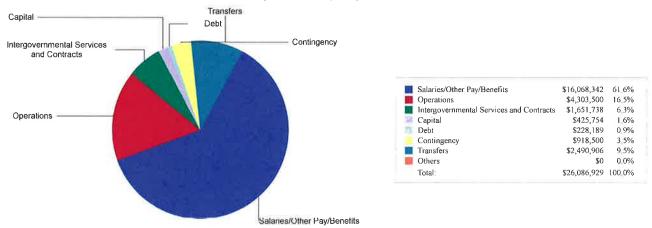

- o addressing the budget increases required in the Road and Bridge Fund due to the increasing costs of Road and Bridge materials
- o request by the AgriLife Extension office for a new complex
- Included in the proposed budget is a continued emphasis on Public Safety addressing needs in both law enforcement and ambulance services. A constable deputy, a detention office in the County Jail, and a part time emergency management employee was added along with an addition of an ambulance and vehicle replacements for law enforcement and the county jail.
- The county continued to allocate additional monies for road and bridges maintenance budgets.
- An employee pay raise of 4% across the board is included in the budget with full time employees receiving a minimum of \$1,750 annually. Walker County does not have a step system in place and budgets no step or merit increases. The County has given several percentage increases during the past several years and last year granted a 3% across the board raise to employees. The County continues to pay 100% of the health insurance premium for full-time County employees and maintains the same level of benefits and deductibles. The County continues to fund the retirement system at a 2.1 to 1.0 match for employees. Employees contribute a mandatory 7%. The County match is 14.22%. The elected officials and department heads continue to discuss a need to review the pay structure, pay equity issues and generally being competitive in the market for employees.
- The County has implemented a plan for addressing future budgetary impacts of retiree health care. Full-time employees hired before October 1, 2013 are eligible for County paid health insurance after 20 years of continuous services when they retire under the retiree benefit plan. In the FY 2019/2020 budget, \$88,000 was added to the on-going operating, part of the multi-year plan for addressing future budgetary impacts of this benefit.
- The County complied with its policy of funding on-going costs with revenues generated in the current year. In the fiscal year beginning October 1, 2019, as in previous years, one-time costs were funded with funds available in fund balance over the required minimum balance set by Commissioners Court in the Financial and Budget Policies. As in the past, the budget process included the review of fund balance and the proposed budget projects a fund balance percentage of 26.13% at year end. Using fund balance to fund one-time costs results in the ability to keep the needed tax rate lower than would otherwise be needed.
- The last tax rate increase was in Fiscal Year 2014 followed by no tax rate increases in Fiscal Years 2015, 2016, 2017, 2018, 2019 and 2020. The total expenditure budget for FY 19/20, that begins October 1, 2019 is \$39,244,544 compared to the original expenditure budget of \$36,695,071 for the FY 18/19 year, an increase of \$2,549,473. A summary of the changes in allocations is presented on page C-13 of this document.