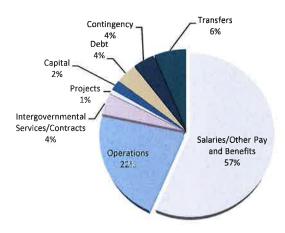

- o addressing the budget increases required in the Road and Bridge Fund due to the increasing costs of Road and Bridge materials
- o request by the AgriLife Extension office for a new complex
- Included in the proposed budget is a continued emphasis on Public Safety addressing needs in both law enforcement and ambulance services. A constable deputy, a detention office in the County Jail, and a part time emergency management employee was added along with an addition of an ambulance and vehicle replacements for law enforcement and the county jail.
- The county continued to allocate additional monies for road and bridges maintenance budgets.
- An employee pay raise of 4% across the board is included in the budget with full time employees receiving a minimum of \$1,750 annually. Walker County does not have a step system in place and budgets no step or merit increases. The County has given several percentage increases during the past several years and last year granted a 3% across the board raise to employees. The County continues to pay 100% of the health insurance premium for full-time County employees and maintains the same level of benefits and deductibles. The County continues to fund the retirement system at a 2.1 to 1.0 match for employees. Employees contribute a mandatory 7%. The County match is 14.22%. The elected officials and department heads continue to discuss a need to review the pay structure, pay equity issues and generally being competitive in the market for employees.
- The County has implemented a plan for addressing future budgetary impacts of retiree health care. Full-time employees hired before October 1, 2013 are eligible for County paid health insurance after 20 years of continuous services when they retire under the retiree benefit plan. In the FY 2019/2020 budget, \$88,000 was added to the on-going operating, part of the multi-year plan for addressing future budgetary impacts of this benefit.
- The County complied with its policy of funding on-going costs with revenues generated in the current year. In the fiscal year beginning October 1, 2019, as in previous years, one-time costs were funded with funds available in fund balance over the required minimum balance set by Commissioners Court in the Financial and Budget Policies. As in the past, the budget process included the review of fund balance and the proposed budget projects a fund balance percentage of 26.13% at year end. Using fund balance to fund one-time costs results in the ability to keep the needed tax rate lower than would otherwise be needed.
- The last tax rate increase was in Fiscal Year 2014 followed by no tax rate increases in Fiscal Years 2015, 2016, 2017, 2018, 2019 and 2020. The total expenditure budget for FY 19/20, that begins October 1, 2019 is \$39,244,544 compared to the original expenditure budget of \$36,695,071 for the FY 18/19 year, an increase of \$2,549,473. A summary of the changes in allocations is presented on page C-13 of this document.