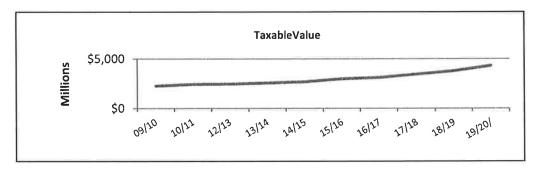

• Property values increased as compared to the previous year, a pattern that Walker County continues to see and is depicted in the graph below. Properties subject to the tax ceiling also continue to increase. The tax ceiling value increased to \$717,987,325 from \$607,538,404, an increase of 18.2%. The net gain in total taxable value of \$542.1 million is an approximate 14.4% increase from the prior year. As values for properties that are on the tax roll for both years increase, the calculated effective tax rate will decrease. The calculated effective tax rate is defined in the state formula for calculating the tax as the 'rate that would generate the same approximate amount of revenue for properties on the roll in both years'. An individual's tax increase or decrease varies based on the actual value of their property in each of the two years. A line graph depicting the growth of the total assessed values after deducting for tax ceilings follows.