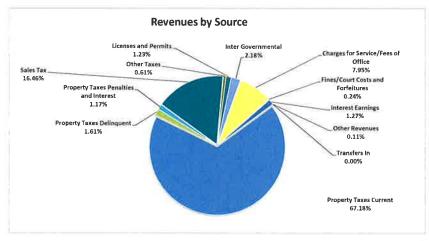

Sales Tax

(For hospital districts, cities and counties with additional sales tax to reduce property taxes)

In calculating its effective and college, tay rates, the unit estimated that it will receive \$ 3,022,516

In calculating its effective and rollback tax rates, the unit estimated that it will receive \$ 3,922,516 in additional sales and use tax revenues. For County: The county has excluded any amount that is or will be distributed for economic development grants from this amount of expected sales tax revenue.

This notice contains a summary of actual effective and rollback tax rates' calculations. You can inspect a copy of the full calculations at a Name of person preparing this notice:

Title:

Date prepared:





### Proposed Budget Fiscal Year 2019-2020 General Fund At a Glance



| Property Taxes Current                | S | 15,817,761 |
|---------------------------------------|---|------------|
| Property Taxes Delinquent             | S | 380,000    |
| Property Taxes Penalties and Interest | S | 275,000    |
| Sales Tax                             | 5 | 3,875,000  |
| Other Taxes                           | S | 143,600    |
| Licenses and Permits                  | S | 290,000    |
| Inter Governmental                    | S | 512,491    |
| Charges for Service/Fees of Office    | S | 1,871,452  |
| Fines/Court Costs and Forfeitures     | S | 55,655     |
| Interest Earnings                     | S | 300,000    |
| Other Revenues                        | S | 25,000     |
| Transfers In                          | S |            |
|