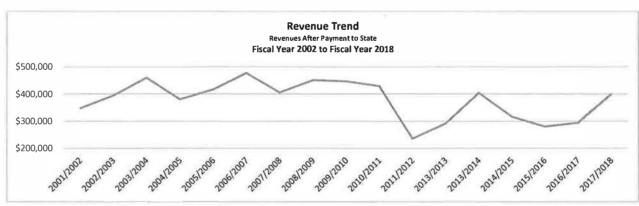

• Property values increased as compared to the previous year, a pattern that Walker County continues to see and is depicted in the graph below. Properties subject to the tax ceiling also continue to increase. The tax ceiling value increased to \$717,987,325 from \$607,538,404, an increase of 18.2%. The net gain in total taxable value of \$542.1 million is an approximate 14.4% increase from the prior year. As values for properties that are on the tax roll for both years increase, the calculated effective tax rate will decrease. The calculated effective tax rate is defined in the state formula for calculating the tax as the 'rate that would generate the same approximate amount of revenue for properties on the roll in both years'. An individual's tax increase or decrease varies based on the actual value of their property in each of the two years. A line graph depicting the growth of the total assessed values after deducting for tax ceilings follows.