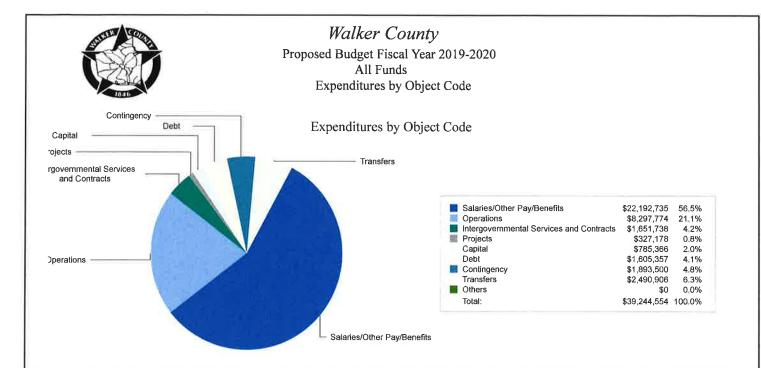

- o addressing the budget increases required in the Road and Bridge Fund due to the increasing costs of Road and Bridge materials
- o request by the AgriLife Extension office for a new complex
- Included in the proposed budget is a continued emphasis on Public Safety addressing needs in both law enforcement and ambulance services. A constable deputy, a detention office in the County Jail, and a part time emergency management employee was added along with an addition of an ambulance and vehicle replacements for law enforcement and the county jail.
- The county continued to allocate additional monies for road and bridges maintenance budgets.
- An employee pay raise of 4% across the board is included in the budget with full time employees receiving a minimum of \$1,750 annually. Walker County does not have a step system in place and budgets no step or merit increases. The County has given several percentage increases during the past several years and last year granted a 3% across the board raise to employees. The County continues to pay 100% of the health insurance premium for full-time County employees and maintains the same level of benefits and deductibles. The County continues to fund the retirement system at a 2.1 to 1.0 match for employees. Employees contribute a mandatory 7%. The County match is 14.22%. The elected officials and department heads continue to discuss a need to review the pay structure, pay equity issues and generally being competitive in the market for employees.
- The County has implemented a plan for addressing future budgetary impacts of retiree health care. Full-time employees hired before October 1, 2013 are eligible for County paid health insurance after 20 years of continuous services when they retire under the retiree benefit plan. In the FY 2019/2020 budget, \$88,000 was added to the on-going operating, part of the multi-year plan for addressing future budgetary impacts of this benefit.
- The County complied with its policy of funding on-going costs with revenues generated in the current year. In the fiscal year beginning October 1, 2019, as in previous years, one-time costs were funded with funds available in fund balance over the required minimum balance set by Commissioners Court in the Financial and Budget Policies. As in the past, the budget process included the review of fund balance and the proposed budget projects a fund balance percentage of 26.13% at year end. Using fund balance to fund one-time costs results in the ability to keep the needed tax rate lower than would otherwise be needed.
- The last tax rate increase was in Fiscal Year 2014 followed by no tax rate increases in Fiscal Years 2015, 2016, 2017, 2018, 2019 and 2020. The total expenditure budget for FY 19/20, that begins October 1, 2019 is \$39,244,544 compared to the original expenditure budget of \$36,695,071 for the FY 18/19 year, an increase of \$2,549,473. A summary of the changes in allocations is presented on page C-13 of this document.