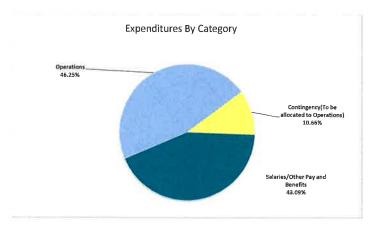

35%<br>3.1782981%                         |

Crews & Associates, Inc. Capital Markets Group



Proposed Budget Fiscal Year 2019-2020 Road and Bridge Fund At a Glance



| Property Taxes Current            | S   | 3,132,138 |
|-----------------------------------|-----|-----------|
| Road and Bridge Fees              | - 5 | 505,000   |
| License Registration Fees         | S   | 360,000   |
| Fines/Court Costs and Forfeitures | S   | 895,000   |
| Inter Governmental                | S   | 227,765   |
| Interest Earnings                 | S   | 30,000    |
| Transfers In                      | S   | 600,000   |
|                                   | S   | 5,749,903 |



| Public Transportation | \$ 6,567,933 |
|-----------------------|--------------|
|-----------------------|--------------|



| Salaries/Other Pay and Benefits | S | 2,829,960 |
|---------------------------------|---|-----------|
| Operations                      | S | 3,037,973 |
| Contingency(To be allocated to  |   |           |
| Operations)                     | S | 700,000   |
|                                 | S | 6,567,933 |

|             |        |                           | Fiscal Yea   | ar Compar    | ison<br>per 2020 |              |              |
|-------------|--------|---------------------------|--------------|--------------|------------------|--------------|--------------|
| 3,500,000   |        |                           |              |              |                  |              |              |
| \$3,000,000 |        |                           |              |              |