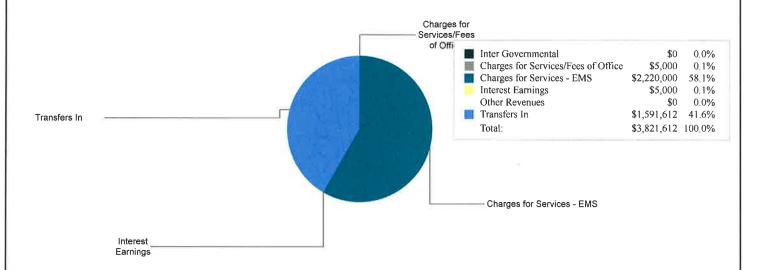

| 407,853                | \$   | 473,403             |
| EMS Transfer-Operations                   | \$ | 17,316              | \$   | 30,600                          | \$ | 30,600                         | \$   | 30,600                 | \$   | 31,100              |
| Total Expenditures                        | \$ | 3,648,480           | \$   | 3,546,704                       | \$ | 3,546,704                      | \$   | 3,498,550              | \$   | 4,126,000           |
| <u>Available</u>                          | \$ | 809,392             | _\$_ | 504,508                         | \$ | 451,710                        | _\$_ | 531,653                | _\$_ | 227,265             |





#### Proposed Budget Fiscal Year 2019-2020 EMS Fund Revenues By Source

#### Revenues by Source



| R                | EMS Fund<br>devenues By Source                    | 2   | Actual<br>2017-2018 | Original<br>Budget<br>2018-2019 |     | Revised<br>Budget<br>2018-2019 |    | Estimated 2018-2019 |    | Budget<br>019-2020 |
|------------------|---------------------------------------------------|-----|---------------------|---------------------------------|-----|--------------------------------|----|---------------------|----|--------------------|
| Inter Go         | overnmental                                       | 17- |                     |                                 |     |                                |    |                     |    |                    |
| 42010<br>Charges | State Funds<br>for Services/Fees of Office        | \$  | 21,374              | \$<br>•