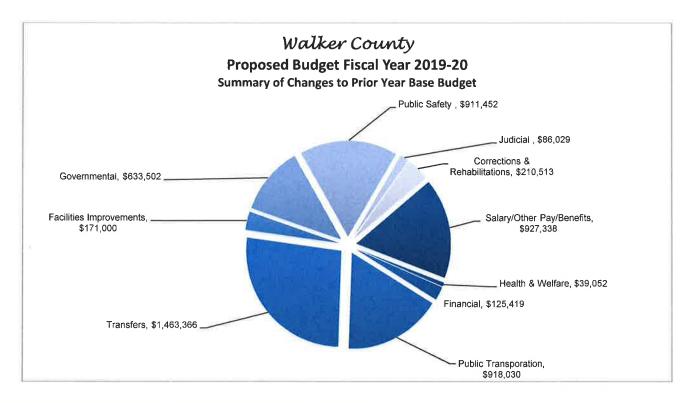

- o addressing the budget increases required in the Road and Bridge Fund due to the increasing costs of Road and Bridge materials
- o request by the AgriLife Extension office for a new complex
- Included in the proposed budget is a continued emphasis on Public Safety addressing needs in both law enforcement and ambulance services. A constable deputy, a detention office in the County Jail, and a part time emergency management employee was added along with an addition of an ambulance and vehicle replacements for law enforcement and the county jail.
- The county continued to allocate additional monies for road and bridges maintenance budgets.
- An employee pay raise of 4% across the board is included in the budget with full time employees receiving a minimum of \$1,750 annually. Walker County does not have a step system in place and budgets no step or merit increases. The County has given several percentage increases during the past several years and last year granted a 3% across the board raise to employees. The County continues to pay 100% of the health insurance premium for full-time County employees and maintains the same level of benefits and deductibles. The County continues to fund the retirement system at a 2.1 to 1.0 match for employees. Employees contribute a mandatory 7%. The County match is 14.22%. The elected officials and department heads continue to discuss a need to review the pay structure, pay equity issues and generally being competitive in the market for employees.
- The County has implemented a plan for addressing future budgetary impacts of retiree health care. Full-time employees hired before October 1, 2013 are eligible for County paid health insurance after 20 years of continuous services when they retire under the retiree benefit plan. In the FY 2019/2020 budget, \$88,000 was added to the on-going operating, part of the multi-year plan for addressing future budgetary impacts of this benefit.
- The County complied with its policy of funding on-going costs with revenues generated in the current year. In the fiscal year beginning October 1, 2019, as in previous years, one-time costs were funded with funds available in fund balance over the required minimum balance set by Commissioners Court in the Financial and Budget Policies. As in the past, the budget process included the review of fund balance and the proposed budget projects a fund balance percentage of 26.13% at year end. Using fund balance to fund one-time costs results in the ability to keep the needed tax rate lower than would otherwise be needed.
- The last tax rate increase was in Fiscal Year 2014 followed by no tax rate increases in Fiscal Years 2015, 2016, 2017, 2018, 2019 and 2020. The total expenditure budget for FY 19/20, that begins October 1, 2019 is \$39,244,544 compared to the original expenditure budget of \$36,695,071 for the FY 18/19 year, an increase of \$2,549,473. A summary of the changes in allocations is presented on page C-13 of this document.