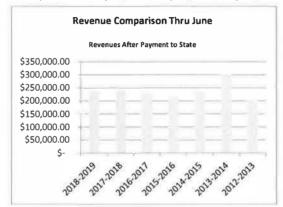

- This tax rate, at 100% collection, will raise \$997,130 more revenue than last year, a 5% increase. Of this amount, \$657,809 is from new growth. The budgeted collection rate for FY 2019-2020 is 96% of the levy. Historically actual collections are in the 97% range. The amount of the levy attributable to frozen taxes and the amount to be paid to the TIRZ continue to increase.
- Taxable new growth for Walker County in tax year 2019 totaled \$131,089,885, a significant number for Walker County. The graph below depicts the upward trend of new property values growth in Walker County.