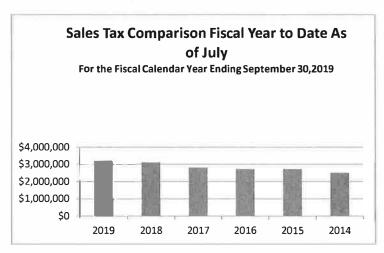

- This tax rate, at 100% collection, will raise \$997,130 more revenue than last year, a 5% increase. Of this amount, \$657,809 is from new growth. The budgeted collection rate for FY 2019-2020 is 96% of the levy. Historically actual collections are in the 97% range. The amount of the levy attributable to frozen taxes and the amount to be paid to the TIRZ continue to increase.
- Taxable new growth for Walker County in tax year 2019 totaled \$131,089,885, a significant number for Walker County. The graph below depicts the upward trend of new property values growth in Walker County.