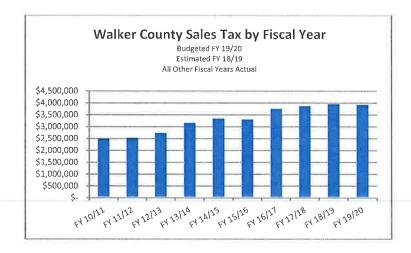

- This tax rate, at 100% collection, will raise \$997,130 more revenue than last year, a 5% increase. Of this amount, \$657,809 is from new growth. The budgeted collection rate for FY 2019-2020 is 96% of the levy. Historically actual collections are in the 97% range. The amount of the levy attributable to frozen taxes and the amount to be paid to the TIRZ continue to increase.
- Taxable new growth for Walker County in tax year 2019 totaled \$131,089,885, a significant number for Walker County. The graph below depicts the upward trend of new property values growth in Walker County.