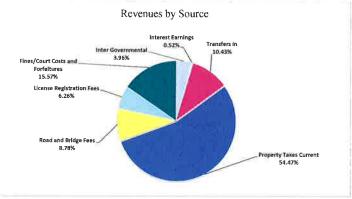

\$20,000,000.00<br>130,840.40<br>\$20,130,840.40 |
|-----------------------------------------------------------------------|--------------------------------------------------|
| Total Underwriter's Discount (0.521%) Bid (100.134%)                  | (\$104,136.25)<br>20,026,704.15                  |
| Accrued Interest from 06/01/2012 to 06/21/2012 Total Purchase Price   | 32,798.19<br>\$20,059.502.34                     |
| Bond Year Dollars Average Life Average Coupon                         | \$232,960.83<br>11.648 Years<br>3.2206764%       |
| Net Interest Cost (NIC) True Interest Cost (TIC)                      | 3.2092135%<br>3.1782981%                         |

Crews & Associates, Inc. Capital Markets Group



Proposed Budget Fiscal Year 2019-2020 Road and Bridge Fund At a Glance



| Property Taxes Current            | S   | 3,132,138 |
|-----------------------------------|-----|-----------|
| Road and Bridge Fees              | - 5 | 505,000   |
| License Registration Fees         | S   | 360,000   |
| Fines/Court Costs and Forfeitures | S   | 895,000   |
| Inter Governmental                | S   | 227,765   |
| Interest Earnings                 | S   | 30,000    |
| Transfers In                      | S   | 600,000   |
|                                   | S   | 5,749,903 |



| Public Transportation | \$ 6,567,933 |
|-----------------------|--------------|
|-----------------------|--------------|



| Salaries/Other Pay and Benefits | S | 2,829,960 |
|---------------------------------|---|-----------|
| Operations                      | S | 3,037,973 |
| Conting