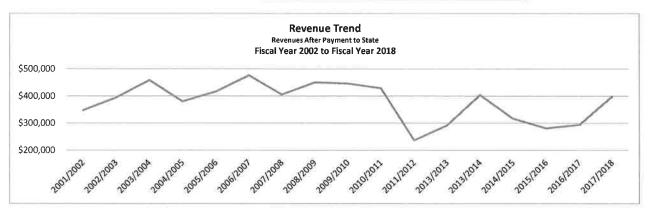

\$ 36,615,70 | \$ 26,130.80 |
| September | \$ -            | \$   | *           | \$ |            | \$ | 41,298.80  | \$ 22,472.15 | \$ 20,133,90 | \$ 25,131.54 | \$ 28,502.80 | \$ 32,840.69 |
|           | <br>\$125,090.8 | 5 \$ | (12,266.50) | \$ | 112,824.35 | \$ | 398,755.45 | \$294,620.17 | \$281,111.50 | \$316,896.50 | \$404.011.00 | \$292,338.33 |

| Allocated to Weigh Station Improv. | s -           | \$ 50,000.00 | This time last year |
|------------------------------------|---------------|--------------|---------------------|
| Allocated to Road and Bridge       | \$ 112,824.35 | \$348,755.45 | % Change            |

Fiscal Year to Date \$125,090.85 \$ (12,266.50) \$ 112,824.35 \$ 63,313.10 \$105,755.70 \$ 96,993.40 \$ 99,201.65 \$ 142,824.38 \$ 73,715.00



\$63,313.10 78.20%



Budget for FY 18/19

|                                  | Fr | om Tax rate | unty Road and<br>ge Operations | Weigh Station<br>Request for Parl-<br>Time Person |           |  |  |
|----------------------------------|----|-------------|--------------------------------|---------------------------------------------------|-----------|--|--|
| Justice of Peace Pct 4           | \$ | 53,356.00   | \$<br>-                        | \$                                                | -         |  |  |
| Weigh Station Utilities/Services | \$ | 35,187.00   | \$<br>-                        | \$                                                | -         |  |  |
| Weigh Station Personnel          | \$ | -           | \$<br>-                        | \$                                                |