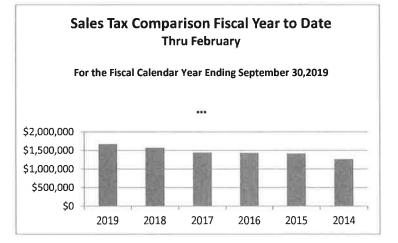

## Table of Contents

| Fund Balance - Summary of Revenues, Expenditures and Net Transfers to Date | <br>3  |
|----------------------------------------------------------------------------|--------|
| Cash and Investments Report                                                | <br>4  |
| Cash and Investments – Agency Funds Maintained by Elected Officials        | <br>5  |
| Balance Sheet by Fund                                                      | <br>6  |
| Sales Tax Revenue – Comparison by Month and Fiscal Year                    | <br>20 |
| Weigh Station Revenues – Comparison by Month and Fiscal Year               | <br>21 |
| Revenues - Budget vs Actual                                                | <br>22 |
| Expenditures by Category - Budget vs Actual                                | <br>42 |
| Outstanding Debt – 2012 Certificates of Obligation                         | <br>60 |