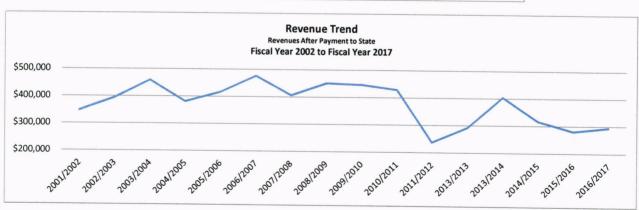

### Table of Contents

| Fund Balance - Summary of Revenues, Expenditures and Net Transfers to Date | ••••• | 3  |
|----------------------------------------------------------------------------|-------|----|
| Cash and Investments Report                                                |       | 4  |
| Cash and Investments – Agency Funds Maintained by Elected Officials        |       | 5  |
| Balance Sheet by Fund                                                      |       | 6  |
| Sales Tax Revenue – Comparison by Month and Fiscal Year                    |       | 20 |
| Weigh Station Revenues - Comparison by Month and Fiscal Year               |       | 21 |
| Revenues - Budget vs Actual                                                |       | 22 |
| Expenditures by Category - Budget vs Actual                                |       | 44 |
| Projects Budget Detail - Budget vs Actual                                  |       | 63 |
| Outstanding Debt – 2012 Certificates of Obligation                         |       | 65 |