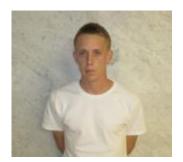

Height: 5' Weight: 130 Hair: BLACK Eyes: BROWN

Name: CLEVELAND, JOSEPH

Offense(s): ENGAGING IN ORGANIZED CRIMINAL ACTIVITY

Sex: MALE

Height: 5'9 Weight: 150 Hair: BLONDE OR STRAWBERRY Eyes:

**BLUE** 

Name: LYNCH, JASON MATTHEW Offense(s): POSS CS PG 1 < 1G