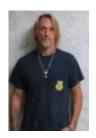

Height: 5' Weight: 130 Hair: BLACK Eyes: BROWN

Name: CLEVELAND, JOSEPH

Offense(s): ENGAGING IN ORGANIZED CRIMINAL ACTIVITY

Sex: MALE

Height: 5'9 Weight: 150 Hair: BLONDE OR STRAWBERRY Eyes:

**BLUE** 

Name: LYNCH, JASON MATTHEW Offense(s): POSS CS PG 1 < 1G